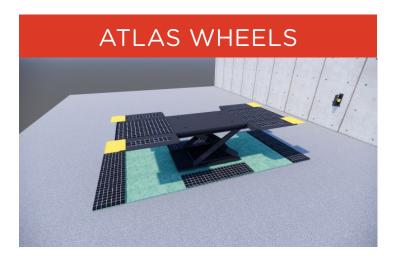

With the Atlas Wheels, the worker does his job by adapting a correct straight posture. In addition, it improves productivity and quality by giving you more control over the object to be sprayed. The uplifting and downlifting of the elevator is gradual.

This platform can be mounted on concrete as well as in concrete or gratings.