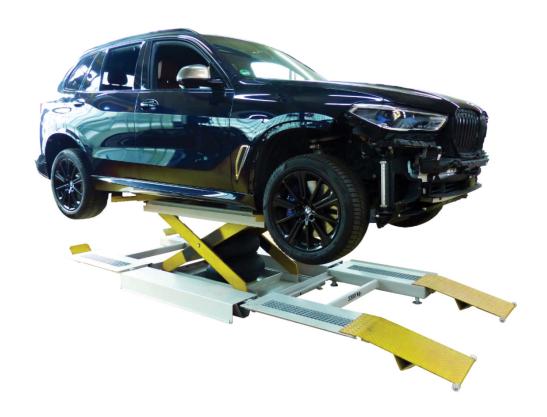

## For quick work!

Atlas Body is a platform that allows the car to be lifted by lifting up the chassis with the telescopic arms.

The device is ideal for lifting cars in body shops. It can be mounted in concrete or gratings. This platform puts the car at the desired height, allowing you to work in a correct and ergonomic way.

With the Atlas Wheels, the worker does his job by adapting a correct straight posture. In addition, it improves productivity and quality by giving you more control over the object to be sprayed. The uplifting and downlifting of the elevator is gradual.

# **TELESCOPIC ARMS**

The telescopic support arms are 360° rotatable and make it possible to lift very long vehicles such as luxury cars and commercial vehicles as well as very short vehicles such as compact city cars.

Each arm, each support, can carry up to 750kg and makes it easy to lift wheel-free.