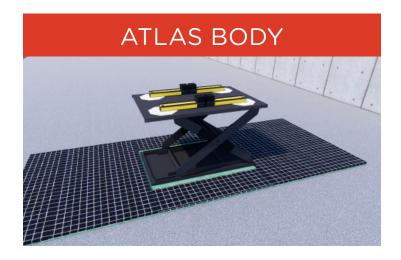

## For quick work!

Atlas Body is a platform that allows the car to be lifted by lifting up the chassis with the telescopic arms.

The device is ideal for lifting cars in body shops. It can be mounted in concrete or gratings. This platform puts the car at the desired height, allowing you to work in a correct and ergonomic way.