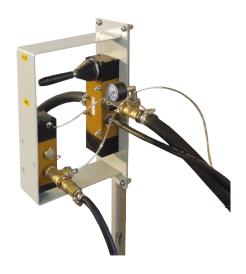

## Work safely & ergonomic:

Because the control panel is at a safe distance of at least 1.5m from the lift, accidents in which limbs can be clamped are avoided.

By placing the lift at the desired height, each employee can work ergonomically for a long time, which can only improve the quality of the work.