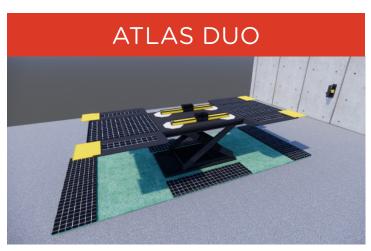

#### Combined litfing platform.

With the Atlas Duo, you have the possibility to lift the car up through the chassis as well as to lift the car by pressing on the wheels.

This lift allows the worker to work ergonomically. The intermediate plate of the lift can be removed to allow you to get even closer to the vehicle. Like the Atlas Wheels, the Atlas Duo can be mounted on concrete as well as in concrete or grating.