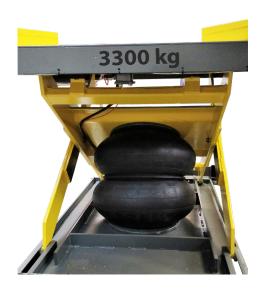

## Outstanding load capacity:

With a load capacity of 3300 kg and a lifting capacity of 0.93m, the Atlas lift platforms are versatile and can even lift heavy trucks and vans!