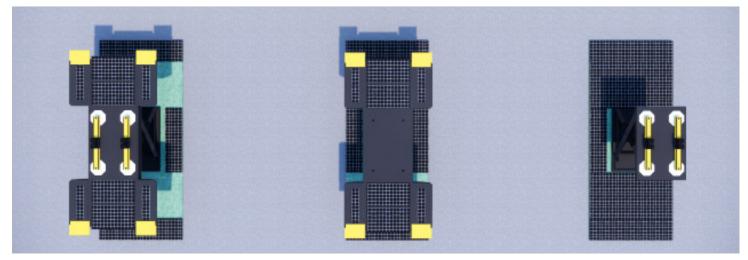

## For quick work!

Atlas Body is a platform that allows the car to be lifted by lifting up the chassis with the telescopic arms.

The device is ideal for lifting cars in body shops. It can be mounted in concrete or gratings. This platform puts the car at the desired height, allowing you to work in a correct and ergonomic way.

#### Combined litfing platform.

With the Atlas Duo, you have the possibility to lift the car up through the chassis as well as to lift the car by pressing on the wheels.

This lift allows the worker to work ergonomically. The intermediate plate of the lift can be removed to allow you to get even closer to the vehicle. Like the Atlas Wheels, the Atlas Duo can be mounted on concrete as well as in concrete or grating.

Depending on your needs, we offer three different models.

Below you will find the specifications of our three models:

| Features         | Atlas Body                                        | Atlas Wheels   |                | Atlas Duo                                   |                                |
|------------------|---------------------------------------------------|----------------|----------------|---------------------------------------------|--------------------------------|
| Loading capacity | 3,3 T                                             | 3,3 T          |                | 3,3 T                                       |                                |
| Lifting height   | 0.93m                                             | 0.93m          |                | 0.93m                                       |                                |
| Dimensions       | 3770 x 1900 mm                                    | 4020 x 2250 mm |                | 4020 x 2250 mm                              |                                |
| Туре             | ATLAS BODY F                                      | ATLAS WHEELS G | ATLAS WHEELS F | ATLAS DUO G                                 | ATLAS DUO F                    |
| Option           | Set of 2 telescopic arms (factory delivery)       |                |                | Set of 2 telescopic arms (factory delivery) |                                |
|                  | Set of 2 telescopische armen (secondary delivery) |                |                |                                             | copische armen<br>ry delivery) |