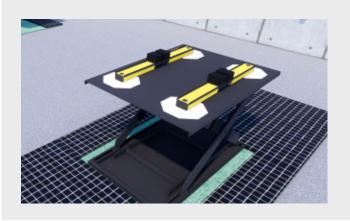

With the Atlas Wheels, the worker does his job by adapting a correct straight posture. In addition, it improves productivity and quality by giving you more control over the object to be sprayed. The uplifting and downlifting of the elevator is gradual.

This platform can be mounted on concrete as well as in concrete or gratings.