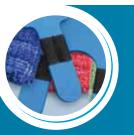

## Multi-function system

- special interchange system for AQUA Wool and AQUA Dry

With its variable fastening, **AQUA BRUSH's** patented multi-function system permits even use and wear of the washing material along the entire length of all four sides of the 'wash mitt' ('drying mitt').