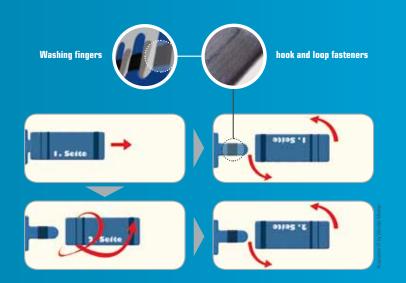

## Multi-function system

- special interchange system for AQUA Wool and AQUA Dry

With its variable fastening, **AQUA BRUSH's** patented multi-function system permits even use and wear of the washing material along the entire length of all four sides of the 'wash mitt' ('drying mitt').

## How it works: