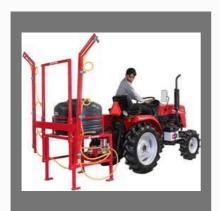

## **REAPERS AND SPRAYERS**

Self Propelled Reaper

Horticulture Sprayer

Pomegranate Sprayers

Captain 250DI 2WD Tractor

Captain 200DI 4WD Farm Tractor

Tractor Tanker

Cultivator - Chiesel Plough Type