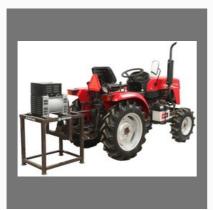

### **FARM TRACTOR IMPLEMENTS**

Automatic Seed Cum Fertilizer Drill

Fertilizer Attachment

Generator Machine Farm Tractor

**Tractor Furrow** 