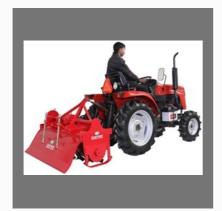

# TRACTOR IMPLEMENTS

Rotavator

Centrifugal Pump

Tractor Land Leveler

Cultivator Tyne Type

### **FARM TRACTOR IMPLEMENTS**

Automatic Seed Cum Fertilizer Drill

Fertilizer Attachment

Generator Machine Farm Tractor

**Tractor Furrow** 