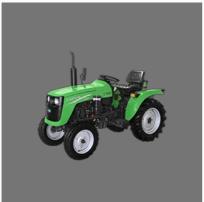

### **MINI TRACTORS**

Captain 250DI 4WD Mini Tractors

Captain 120DI 2WD Tractor

Captain 120DI 4WD Mini Tractor

Captain 200DI 2WD Farm Tractor