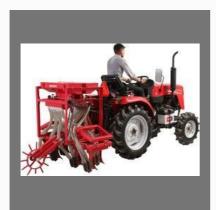

### **FARM TRACTOR IMPLEMENTS**

Automatic Seed Cum Fertilizer Drill

Fertilizer Attachment

Generator Machine Farm Tractor

**Tractor Furrow** 