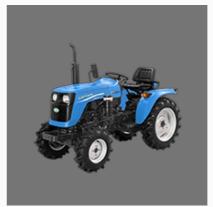

### **MINI TRACTORS**

Captain 250DI 4WD Mini Tractors

Captain 120DI 2WD Tractor

Captain 120DI 4WD Mini Tractor

Captain 200DI 2WD Farm Tractor

## **REAPERS AND SPRAYERS**

Self Propelled Reaper

Horticulture Sprayer

Pomegranate Sprayers

Captain 250DI 2WD Tractor

Captain 200DI 4WD Farm Tractor

Tractor Tanker

Cultivator - Chiesel Plough Type