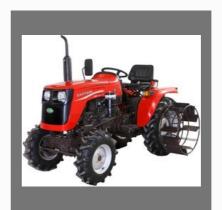

### **MINI TRACTORS**

Captain 250DI 4WD Mini Tractors

Captain 120DI 2WD Tractor

Captain 120DI 4WD Mini Tractor

Captain 200DI 2WD Farm Tractor