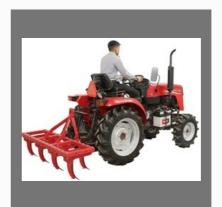

# TRACTOR IMPLEMENTS

Rotavator

Centrifugal Pump

Tractor Land Leveler

Cultivator Tyne Type