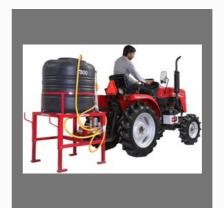

## **REAPERS AND SPRAYERS**

Self Propelled Reaper

Horticulture Sprayer

Pomegranate Sprayers

Captain 250DI 2WD Tractor

Captain 200DI 4WD Farm Tractor

Tractor Tanker

Cultivator - Chiesel Plough Type