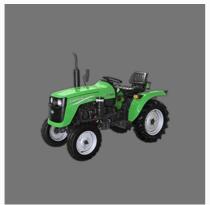

### **MINI TRACTORS**

Captain 250DI 4WD Mini Tractors

Captain 120DI 2WD Tractor

Captain 120DI 4WD Mini Tractor

Captain 200DI 2WD Farm Tractor