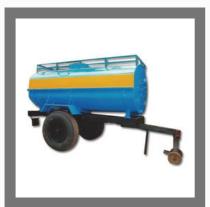

## **REAPERS AND SPRAYERS**

Self Propelled Reaper

Horticulture Sprayer

Pomegranate Sprayers

Captain 250DI 2WD Tractor

Captain 200DI 4WD Farm Tractor

Tractor Tanker

Cultivator - Chiesel Plough Type