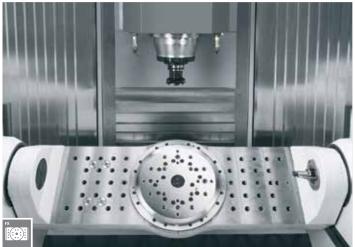

### Workpiece-Dimensions:

Dimensions: Ø 940 x 430 mm

Swing diameter: Ø 780 mm

■ Table load capacity: 320 kg

Attractive financing offers (e.g. zero funding) by our leasing partner.