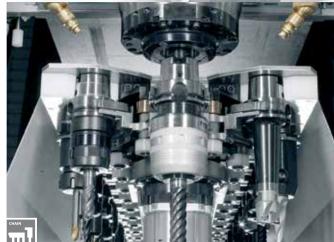

The CHIRON entry-level machine is perfect for sub-contractors and small batch production

from one unit.

Automatic tool change with the pick-up method as fast as 1.5 s (40 tool places).