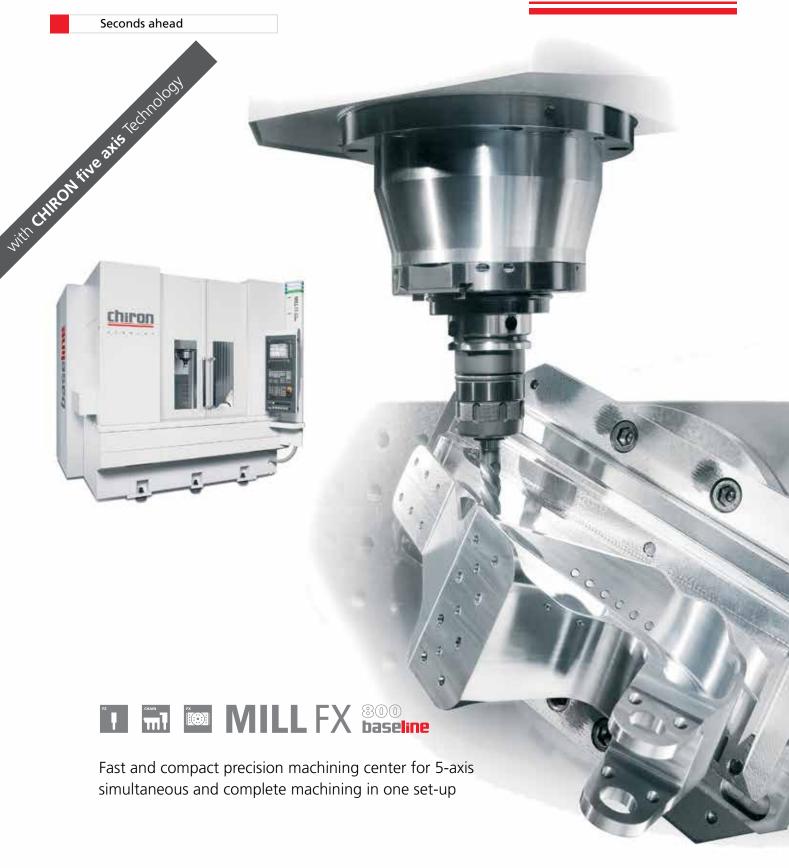

## Complete machining with CHIRON Five axis

The Mill800 FX BASELINE offers optimal conditions for highly productive cutting and accurate machining capabilities. One of the machines many unique strengths is its high milling capacity, while offering stability, reliability and little maintenance.

The CHIRON entry-level machine is perfect for sub-contractors and small batch production

from one unit.

Automatic tool change with the pick-up method as fast as 1.5 s (40 tool places).

# Your advantages:

- Vertical traveling column principle
- Compact installation area (width 5,400 mm x depth 2,700 mm)
- I High rigidity and thermal stability
- I Highest precision in positioning and simultaneous operation
- Simple loading with lifting gear (cranes, lift trucks, etc.)
- Integrated CHIRON 2-axis swivel rotary table with direct measuring systems
- Fourth axis with a pivoting range of up to ± 120°
- 5th axis with TORQUE drive
- I Fully enclosed work area, stainless steel covers
- Ergonomic operating and loading concept
- Service friendly access to all auxiliary units
- High durability, low maintenance
- Machine tool construction "Designed and Made in Germany"