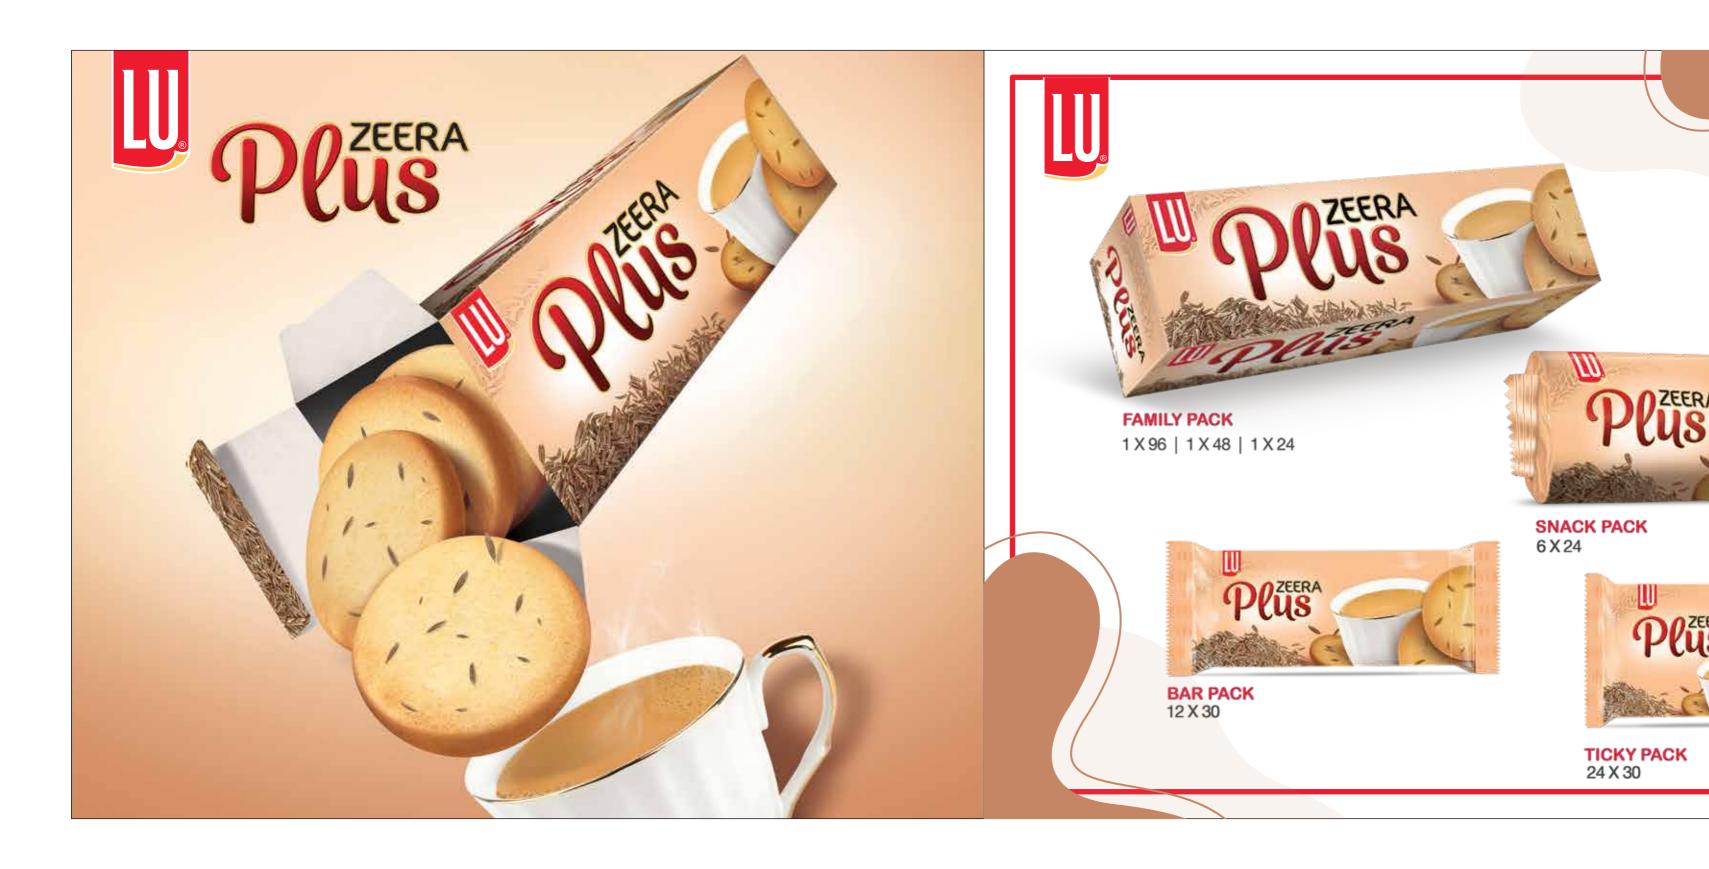

BAR PACK 12 x 24

TICKY PACK 24 x 24

SNACK PACK 6 x 24

**BAR PACK** 12 x 24

**FAMILY PACK** 1 X 96 | 1 X 48 | 1 X 24

SNACK PACK 6 X 24

BAR PACK 12 X 30

TICKY PACK 24 X 30