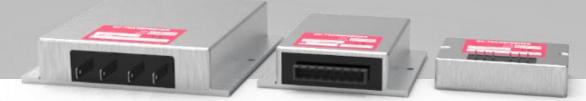

### 100 SERIES

**DC/DC Buck Converter** 

Galvanically non-isolated Vin: 4 VDC - 250 VDC Vout: 0.8 VDC - 50 VDC Max. Power: 400W

### 200 SERIES

DC/DC Buck Boost Converter

Galvanically non-isolated Vin: 9 VDC - 90 VDC Vout: 24 VDC - 75 VDC Max. Power: 400W

### 300 SERIES

DC/DC Buck Boost Converter Isolated

Galvanically Isolated
Vin: 7 VDC - 250 VDC
Vout: -15 VDC - +200 VDC
Max. Power: 200W

**Applications** 

Battery Powered Systems / Ultra- and Supercapacitor Systems / Automotive Applications / Construction Machines / Railway Applications / E-Mobility

### **400 SERIES**

DC/DC PCB Mount Isolated

Galvanically Isolated Vin: 8 VDC - 80 VDC Vout: 2.5 VDC - 48 VDC Max. Power: 50W