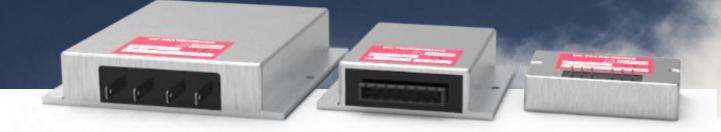

### 100 SERIES

**DC/DC Buck Converter** 

Galvanically non-isolated Vin: 4 VDC - 250 VDC Vout: 0.8 VDC - 50 VDC Max. Power: 400W

### 200 SERIES

DC/DC Buck Boost Converter

Galvanically non-isolated Vin: 9 VDC - 90 VDC Vout: 24 VDC - 75 VDC Max. Power: 400W

### 300 SERIES

DC/DC Buck Boost Converter Isolated

Galvanically Isolated
Vin: 7 VDC - 250 VDC
Vout: -15 VDC - +200 VDC
Max. Power: 200W

**Applications** 

Battery Powered Systems / Ultra- and Supercapacitor Systems / Automotive Applications / Construction Machines / Railway Applications / E-Mobility

### **400 SERIES**

DC/DC PCB Mount Isolated

Galvanically Isolated Vin: 8 VDC - 80 VDC Vout: 2.5 VDC - 48 VDC Max. Power: 50W