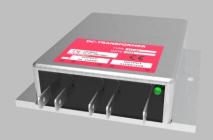

# DC-MASTER TRANSFORMER

## The configurable DC/DC converter for your application

- Buck
- Buck Boost
- Isolated Buck Boost