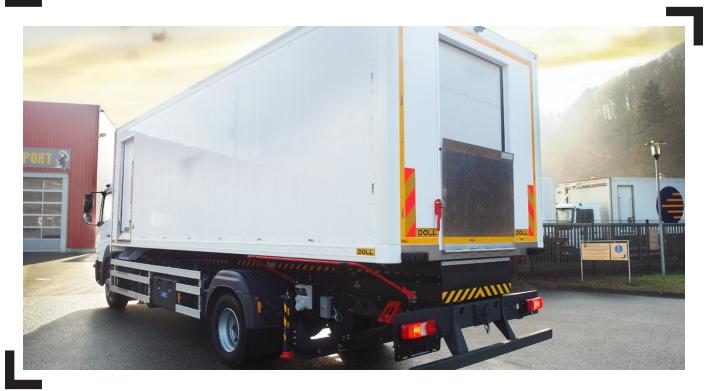

# FEATURES

|   | ACCORDING TO LATEST EUROPEAN CATERING NORM EN 12312-2:2014 |
|---|------------------------------------------------------------|
| - | 4-WAY ALUMINIUM PLATFORM WITH HAND RAILS                   |
| - | OPERATION PANELS IN THE DRIVER'S CAB AND IN THE BODY       |
| - | HEAVY DUTY BACK EYE SYSTEM (REAR CAMERA)                   |
|   | COOLING UNIT CARRIER XARIOS 600                            |
|   | REAR FLAP ON VAN BODY (300 kg)                             |
| - | LED BEACON LIGHT ON TOP OF THE VAN BODY                    |

### **SAFETY FEATURES**

- ✓ Electrical supply to avoid operating errors
- ✓ Driving lock in case the stabilisers are completely out and handbrake will be released
- ✓ Lifting of body up to ramp height is also possible without stabilisers
- ✓ Lifting of body over ramp height only when side door is closed and stabilisers are extended
- ✓ Side door is locked when body is in lifted position
- ✓ Signal when van body is lowering
- ✓ Retracting stabilisers is only possible when body is lowered
- ✓ Safety sensor to prevent contact with fuselage