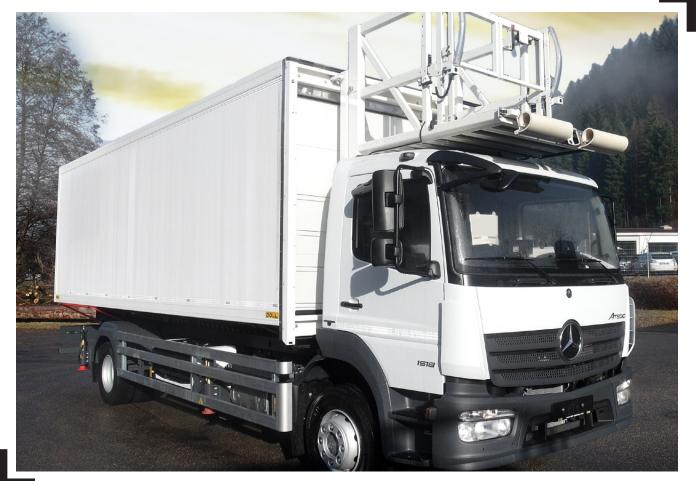

### MERCEDES-BENZ ATEGO 1518

DOLL Fahrzeugbau GmbH Industriestr. 13 = 77728 Oppenau (Germany) Tel.: +49 7804 49-0 = Fax: +49 7804 49-115 info@doll.eu = www.doll.eu

4AU000810 / 4AU000811 01/2017 page 1/2

# **X-CAT M FULL SIZE**

MERCEDES-BENZ ATEGO 1518

# **TECHNICAL DETAILS**

| el engine, 177 HP, Powershift 3 automatic | TRUCK TYPE Mercedes Atego |
|-------------------------------------------|---------------------------|
| 9,600 mm, W = 2,550 mm, H = 3,950 mm*     | DIMENSIONS OVER ALL       |
| 7,500 mm, W = 2,550 mm, H = 2,300 mm*     | DIMENSIONS BODY           |
| l 5,000 kg*                               | GVW                       |
| up to 4,500 kg*                           | PAYLOAD                   |
| 5,360 mm                                  | WHEELBASE                 |
| approx. 2,800 mm*                         | SILL HEIGHT MIN.          |
| approx. 6,000 mm*                         | SILL HEIGHT MAX.          |
| approx. 1,450 mm*                         | LOADING HEIGHT REAR       |
| max. 52 knots                             | WIND STABILITY            |
| -25 °C to +60 °C                          | OPERATING TEMPERATURE     |

# FEATURES

|   | ACCORDING TO LATEST EUROPEAN CATERING NORM EN 12312-2:2014 |
|---|------------------------------------------------------------|
| - | 4-WAY ALUMINIUM PLATFORM WITH HAND RAILS                   |
| - | OPERATION PANELS IN THE DRIVER'S CAB AND IN THE BODY       |
| - | HEAVY DUTY BACK EYE SYSTEM (REAR CAMERA)                   |
|   | COOLING UNIT CARRIER XARIOS 600                            |
|   | REAR FLAP ON VAN BODY (300 kg)                             |
| - | LED BEACON LIGHT ON TOP OF THE VAN BODY                    |