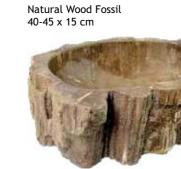

**Egem** mozaik

Natural Wood Fossil Black 50-55 x 15 cm

Natural River Stone Spiral 50-55 x 15 cm

Natural Sunset Full Polish Onyx 50-55 x 15

Natural Stone Star

Natural River Stone 002 50-55 x 15 cm

Egm 0131

Egm 0076