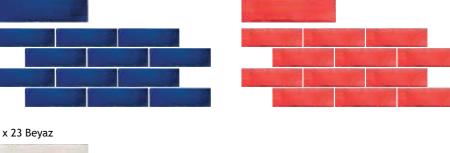

# **⊗ El Yapımı Seramikler 7x23 cm** *Hand Made Ceramic 7x23cm*

7 x 23 Kırmızı

Egm 312 Majestic Dark

Egm 316 Morris

Egm 403 Winsorn Traditional

Egm 406 Weathered Buff Traditional

Egm 409 Curyouss

Egm 313 Majestic Red

Egm 401 Buff Traditional

Egm 404 Old Richmond

Egm 407 Weathered Yellow Buff

Egm 410 Old Buff

Egm 315 Ege Aegean

Egm 402 Yellow Buff Traditional

Egm 405 West Minster

Egm 408 Weathered Winsorn

Egm White Red

Egm 101 Red

Egm 311 Pure White

Egm 202 Light Reclamation

Egm 303 White Brown

Egm 306 Weathered Grey

Egm 102 Orange

Egm 203 Dark Reclamation

Egm 304 White Black

Egm 307 Classic Grey

Egm 305 Grey Traditional

Egm 201 Weathered

Egm 301 White Grey

Egm 308 White Orange

Egm 309 Scarlet

Egm 310 Like Mix