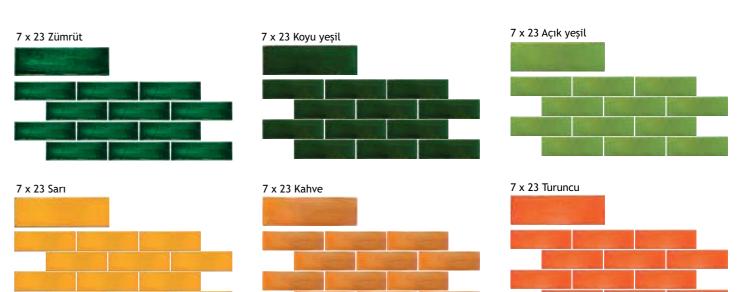

# **⊗ El Yapımı Seramikler 7x23 cm** *Hand Made Ceramic 7x23cm*

7 x 23 Kırmızı

Egm 312 Majestic Dark

Egm 316 Morris

Egm 403 Winsorn Traditional

Egm 406 Weathered Buff Traditional

Egm 409 Curyouss

Egm 313 Majestic Red