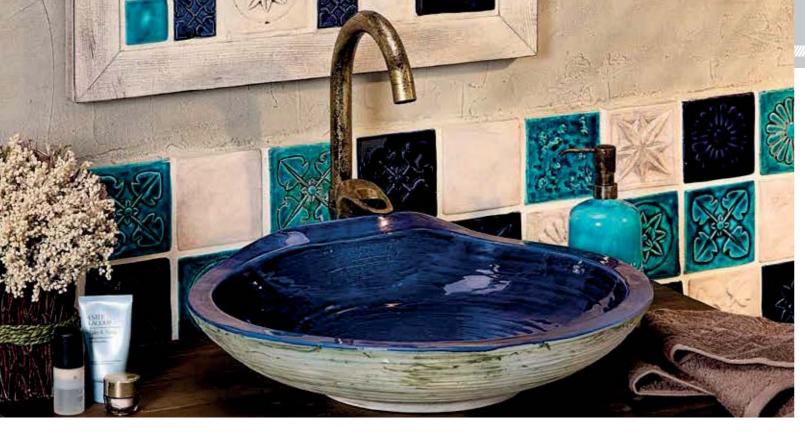

Yağ Lekesi

Bergama Serisi / Bergama Series

Beyaz

Turkuaz

Zümrüt

Zümrüt

Kırmızı EGM 05 15x17,5 cm

Turkuaz EGM 09 20x20cm