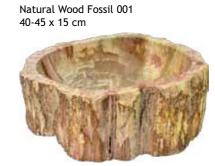

**Egem** mozaik

Natural Wood Fossil Black 50-55 x 15 cm

Natural River Stone Spiral 50-55 x 15 cm

Natural Sunset Full Polish Onyx 50-55 x 15

Natural Stone Star

Natural River Stone 002 50-55 x 15 cm

Egm 0131

Egm 0076