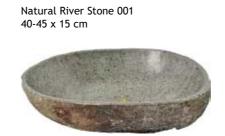

**Egem** mozaik

Natural Wood Fossil Black 50-55 x 15 cm

Natural River Stone Spiral 50-55 x 15 cm

Natural Sunset Full Polish Onyx 50-55 x 15

Natural Stone Star

Natural River Stone 002 50-55 x 15 cm

Egm 0131

Egm 0076