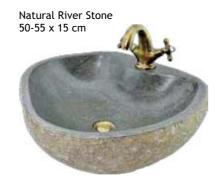

**Egem** mozaik

Natural Wood Fossil Black 50-55 x 15 cm

Natural River Stone Spiral 50-55 x 15 cm

Natural Sunset Full Polish Onyx 50-55 x 15

Natural Stone Star

Natural River Stone 002 50-55 x 15 cm

Egm 0131

Egm 0076