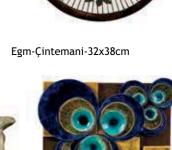

Egm 09 - 46 x 10 cm

Egm-Masa-001-150 Ø

Egm-Masa-002-150 Ø

Egm-Seramik Tabak-Derin-23 Ø

Egm-Masa-003-150 Ø

Egm-Masa-004-150 Ø

Egm-Boğa Obje-46x20x28cm

Egm-Pano 194x79cm