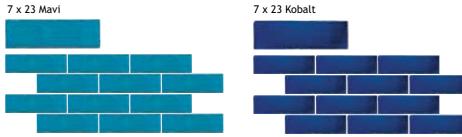

# **⊗ El Yapımı Seramikler 7x23 cm** *Hand Made Ceramic 7x23cm*

7 x 23 Kırmızı

Egm 312 Majestic Dark

Egm 316 Morris

Egm 403 Winsorn Traditional

Egm 406 Weathered Buff Traditional

Egm 409 Curyouss

Egm 313 Majestic Red

Egm 401 Buff Traditional

Egm 404 Old Richmond

Egm 407 Weathered Yellow Buff

Egm 410 Old Buff

Egm 315 Ege Aegean

Egm 402 Yellow Buff Traditional

Egm 405 West Minster

Egm 408 Weathered Winsorn

Egm White Red

Egm 101 Red

Egm 311 Pure White

Egm 202 Light Reclamation

Egm 303 White Brown

Egm 306 Weathered Grey

Egm 102 Orange

Egm 203 Dark Reclamation

Egm 304 White Black

Egm 307 Classic Grey

Egm 305 Grey Traditional

Egm 201 Weathered

Egm 301 White Grey

Egm 308 White Orange

Egm 309 Scarlet

Egm 310 Like Mix