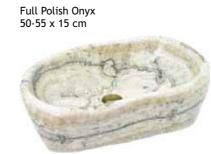

**Egem** mozaik

Natural Wood Fossil Black 50-55 x 15 cm

Natural River Stone Spiral 50-55 x 15 cm

Natural Sunset Full Polish Onyx 50-55 x 15

Natural Stone Star

Natural River Stone 002 50-55 x 15 cm

Egm 0131

Egm 0076