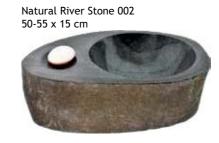

**Egem** mozaik

Natural Wood Fossil Black 50-55 x 15 cm

Natural River Stone Spiral 50-55 x 15 cm

Natural Sunset Full Polish Onyx 50-55 x 15

Natural Stone Star

Natural River Stone 002 50-55 x 15 cm

Egm 0131

Egm 0076