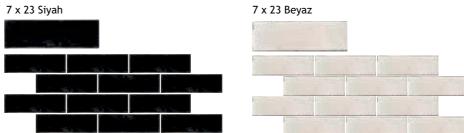

# **⊗ El Yapımı Seramikler 7x23 cm** *Hand Made Ceramic 7x23cm*

7 x 23 Kırmızı

Egm 312 Majestic Dark

Egm 316 Morris

Egm 403 Winsorn Traditional

Egm 406 Weathered Buff Traditional

Egm 409 Curyouss

Egm 313 Majestic Red

Egm 401 Buff Traditional

Egm 404 Old Richmond

Egm 407 Weathered Yellow Buff

Egm 410 Old Buff

Egm 315 Ege Aegean

Egm 402 Yellow Buff Traditional

Egm 405 West Minster

Egm 408 Weathered Winsorn

Egm White Red

Egm 101 Red

Egm 311 Pure White

Egm 202 Light Reclamation

Egm 303 White Brown

Egm 306 Weathered Grey

Egm 102 Orange

Egm 203 Dark Reclamation

Egm 304 White Black

Egm 307 Classic Grey

Egm 305 Grey Traditional

Egm 201 Weathered

Egm 301 White Grey

Egm 308 White Orange

Egm 309 Scarlet

Egm 310 Like Mix