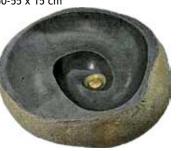

**Egem** mozaik

Natural Wood Fossil Black 50-55 x 15 cm

Natural River Stone Spiral 50-55 x 15 cm

Natural Sunset Full Polish Onyx 50-55 x 15

Natural Stone Star

Natural River Stone 002 50-55 x 15 cm

Egm 0131

Egm 0076