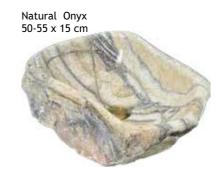

**Egem** mozaik

Natural Wood Fossil Black 50-55 x 15 cm

Natural River Stone Spiral 50-55 x 15 cm

Natural Sunset Full Polish Onyx 50-55 x 15

Natural Stone Star

Natural River Stone 002 50-55 x 15 cm

Egm 0131

Egm 0076