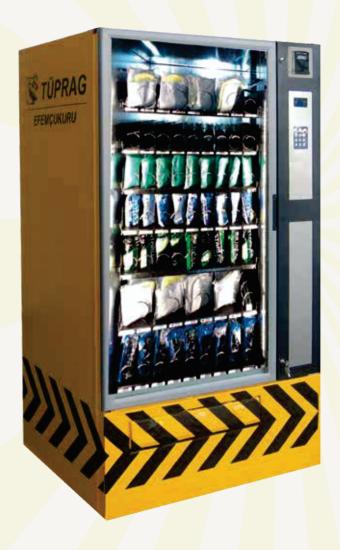

## **FEATURES**

- International norms, In conformity with CE and produced under ISO 9001: 2008 QMS.
- 6-bit High Performance Microprocessor Controlled MDB and EXECUTIVE protocols supporting Change Giver, Coin Selector, Bill Validator and Cashless Payment Systems, integrated with Personal Control System
- Full-View Multi-Selection Snack Vending Machine with Large Double Glazed LOW E Tempered Glass Front
- Max. 7 Trays, 63 Selections, Standard 6 Trays, 54 Selections
- Adjustable Illumination and User Friendly Graphical LCD
- Two Stage Alarm against Vandalism (120 db Audio Alarm, Unauthorized Door Opening & Impact Sensor)
- Dual Position Trays enabling Easy Product Loading and Extra Stock Space on Top Storage Tray
- · Labels Holder providing ease usage
- Vandalism Protective Side Pieces (Left/Right)
- · Large Advertisement Space on Both Sides
- Capacitive Touch Keypad
- · Real Time Time/Date Function
- User Friendly Customer Interface and Control Menu
- · High storage capacity EEPROM enabling storage of Settings and Statistics, 8 Mbit Flash memory for keeping LOG info GSM/GPRS web based Remote Access and Data Transfer with PC (Telemetry) (Optional)
- Distance Data Transfer via cable connection and RS232 interface for Master-Slave Operation (Optional)
- Remote Firmware Update Availability with Boot-loader (via Hand Held terminal or via PC)
- BITE (Built-in Test Equipment) automatically Fixing problems and/or Warning Messages on LCD and Collecting data on erroneous sales Enhanced Motor Control System
- Ergonomic design of the appliance door (handle)
- Automatic locking mechanism inside the compartment against theft and access to inner parts of the Vending Machine
- Ensures reliable operation with IR Product Sensor.
- Robust and reliable design with extra strong lock mechanism and locked money box
- Switch Controlled Menu Entry with 4 Digit PIN Code Protection and two level Password (Admin-Operator)
- ALARM Equipped against Vandalism. 120 db Alarm against unauthorized and forced Access
- · Corrosion-resistant production material
- Robust Steel Cabinet and Reinforced Polyurethane Foam Insulation
- RAL 7016 Anthracite / RAL 9007 Grey ( Different RAL Colour Options available for large orders)
- Wheel Based Unit enabling easy location change
- OEM Production possibilities and Custom made machines available for quantity orders