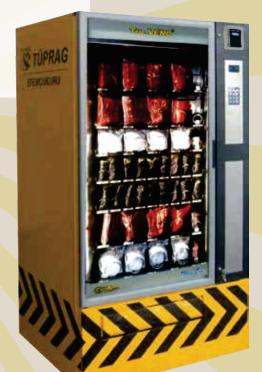

## PERSONAL PROTECTIVE EQUIPMENTS VENDING MACHINE

PROFESSIONAL SOLUTIONS FOR HEALTH AND SAFETY OF WORKERS
EASY USAGE TRACKING
MULTI-SELECTION
ROBUST DESIGN

EASY LOADING
7/24 ALWAYS WITH YOU
ENVIRONMENT FRIENDLY
FAST AND SAFETY SERVICE

## **FEATURES**

- International norms, In conformity with CE and produced under ISO 9001: 2008 QMS.
- 6-bit High Performance Microprocessor Controlled MDB and EXECUTIVE protocols supporting Change Giver, Coin Selector, Bill Validator and Cashless Payment Systems, integrated with Personal Control System
- Full-View Multi-Selection Snack Vending Machine with Large Double Glazed LOW E Tempered Glass Front
- Max. 7 Trays, 63 Selections, Standard 6 Trays, 54 Selections
- Adjustable Illumination and User Friendly Graphical LCD
- Two Stage Alarm against Vandalism (120 db Audio Alarm, Unauthorized Door Opening & Impact Sensor)
- Dual Position Trays enabling Easy Product Loading and Extra Stock Space on Top Storage Tray
- · Labels Holder providing ease usage
- Vandalism Protective Side Pieces (Left/Right)
- · Large Advertisement Space on Both Sides
- Capacitive Touch Keypad
- · Real Time Time/Date Function
- User Friendly Customer Interface and Control Menu
- · High storage capacity EEPROM enabling storage of Settings and Statistics, 8 Mbit Flash memory for keeping LOG info GSM/GPRS web based Remote Access and Data Transfer with PC (Telemetry) (Optional)
- Distance Data Transfer via cable connection and RS232 interface for Master-Slave Operation (Optional)
- Remote Firmware Update Availability with Boot-loader (via Hand Held terminal or via PC)
- BITE (Built-in Test Equipment) automatically Fixing problems and/or Warning Messages on LCD and Collecting data on erroneous sales Enhanced Motor Control System
- Ergonomic design of the appliance door (handle)
- Automatic locking mechanism inside the compartment against theft and access to inner parts of the Vending Machine
- Ensures reliable operation with IR Product Sensor.
- Robust and reliable design with extra strong lock mechanism and locked money box
- Switch Controlled Menu Entry with 4 Digit PIN Code Protection and two level Password (Admin-Operator)
- ALARM Equipped against Vandalism. 120 db Alarm against unauthorized and forced Access
- · Corrosion-resistant production material
- Robust Steel Cabinet and Reinforced Polyurethane Foam Insulation
- RAL 7016 Anthracite / RAL 9007 Grey ( Different RAL Colour Options available for large orders)
- Wheel Based Unit enabling easy location change
- OEM Production possibilities and Custom made machines available for quantity orders