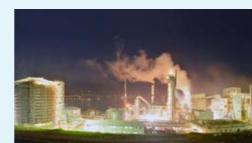

# Industrial

### AMBARLI FUEL-OIL POWER PLANT RENOVATION MECHANICAL AND CIVIL WORKS

**ISTANBUL, TURKEY** 

The disassembly and destruction of the Ambarlı Fuel-oil power plant units number 4 and 5 having a capacity of 630 Megawatt together. Dismantling of 8.000 tons of structural steel, equipment and pipe, destruction of 5.000 tons of brick wall and bread down of a 102 meter height gas stack are under our subsidiary company Mak-in' s responsibility in 3 months.