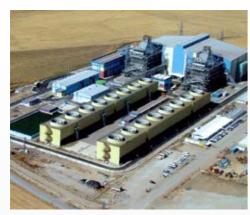

1409 MW GAS FIRED COMBINED CYCLE POWER PLANT BURSA, TURKEY

Client: MITSUBISHI & ENKA & MC & ITC CONSORTIUM

The works included all infrastructural works such as 18 km asphalt paved roads, 422 km pipelines with diameters 2" – 6", water treatment facilities, storm water – waste water – industrial waste water – potable water and fire protection ned HVAC cabling, heating center, fuel gas station, foam tank and fuel oil pump house buildings, meteorology station, watching towers, concrete pads and foundations of turbines.