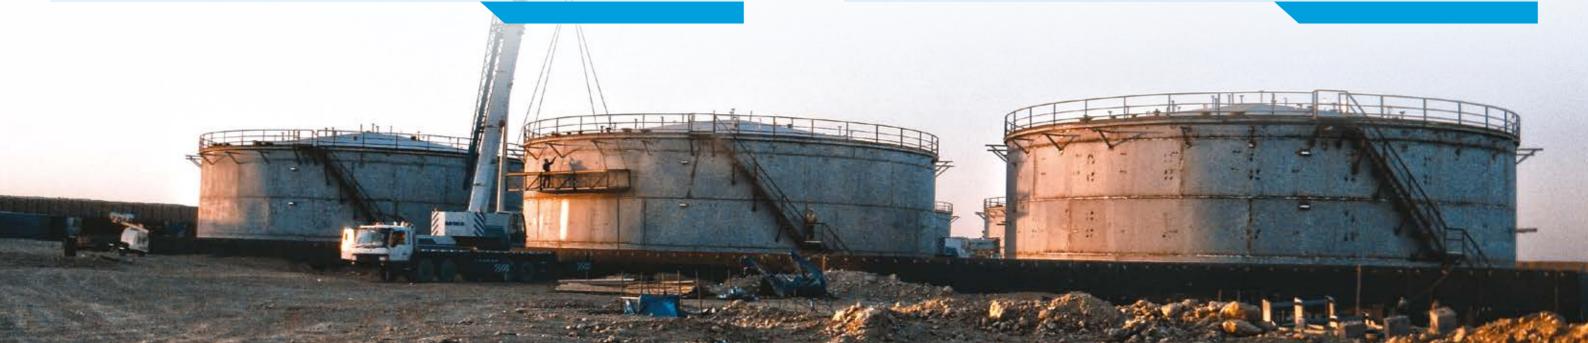

### HELMAND REGIONAL DISTRIBUTION CENTER (HRDC)

CAMP BASTION, AFGHANISTAN

Construction of 6 each Jet Fuel Steel Tanks with total capacity of 30 million liters, 8km 6"jet fuel pipeline.

### **ANGARSK PETROCHEMICAL** SIBERIA. RUSSIA Client: BAYTUR A.S.

Epoxy coating of 4 Diesel Tanks each 10.000 tons of capacity and coating of steel parts by our subsidiary company Mak-in.