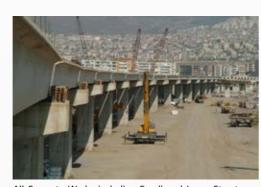

## **IZMÍR PERIPHERAL MOTORWAY REHABILITATION**IZMÍR, TURKEY Client: TURKISH HIGHWAY AUTHORITY

The project scope consists of the rehabilitation of super structure; construction of asphalt concrete binder and wearing layers for 109 km section of Izmir-Aydın-Çeşme motorway and branches. Earthworks: 89,500 m³; 6cm compacted thickness asphalt concrete binder: 395,650 m²; 5cm compacted thickness asphalt concrete wearing layer: 3,742,000 m²; road marking and signs