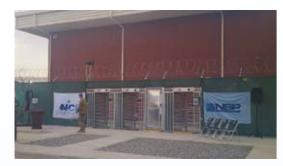

### **REAR ENTRY CONTROL POINT AT HQ ISAF**

KABUL, AFGHANISTAN

Client: NATO SUPPORT AND PROCUREMENT AGENCY (NSPA)

Design and Build Entry Control Point with Guard Tower, Blast mitigation walls, K-Rated Barricades, Vehicle Scanning Portal with infrastructure for ISAF(International Security Assistance Force).