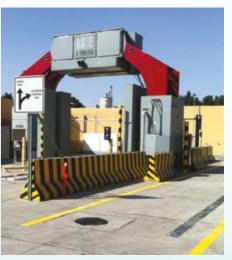

### **REAR ENTRY CONTROL POINT AT HQ ISAF**

KABUL, AFGHANISTAN

Client: NATO SUPPORT AND PROCUREMENT AGENCY (NSPA)

Design and Build Entry Control Point with Guard Tower, Blast mitigation walls, K-Rated Barricades, Vehicle Scanning Portal with infrastructure for ISAF(International Security Assistance Force).