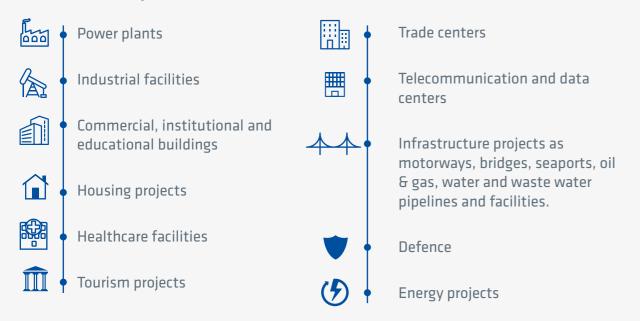

# FEKA's expertise spans the whole construction industry spectrum. The primary fields FEKA is specialized on include but are not limited to