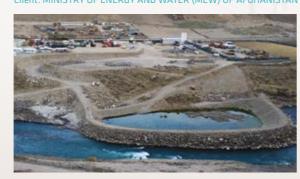

CONSTRUCTION OF FAIZABAD HYDROPOWER STATION
FAIZABAD, AFGHANISTAN
Client: MINISTRY OF ENERGY AND WATER (MEW) OF AFGHANISTAN

Design and build contract for a turnkey construction of 7,6 MW Hydro Power Plant (3 x 2,54MW - Vertical Axis Kaplan-Type). All Civil Works, Hydraulic Steel Structures, Electromechanical Equipments, Electrical Balance of Plant, Mechanical Balance of Plant. **380 kV AIR INSULATED SWITCHYARD** İZMİR, TURKEY Client: GEDİZ ELEKTRİK DAĞITIM A.Ş.