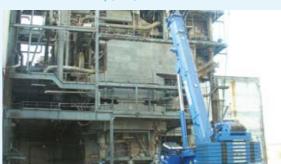

### AMBARLI FUEL-OIL POWER PLANT RENOVATION MECHANICAL AND CIVIL WORKS

**ISTANBUL, TURKEY** 

The disassembly and destruction of the Ambarlı Fuel-oil power plant units number 4 and 5 having a capacity of 630 Megawatt together. Dismantling of 8.000 tons of structural steel, equipment and pipe, destruction of 5.000 tons of brick wall and bread down of a 102 meter height gas stack are under our subsidiary company Mak-in' s responsibility in 3 months.

1540 MW GAS FIRED COMBINED CYCLE POWER PLANT IZMÍR, TURKEY
Client: BECHTEL & ENKA IV

Civil works of cooling towers, switchyard, construction of salt field, infrastructure and earth works, BOP construction works (water treatment building, pre-treatment unit, pipe racks, filter, slurry thickeners, slurry sump, fire/filtration water tank, neutralizing tank, potable water tank, clear well tank, sodium hypo-chloride unit, chemical waste sump, valve room etc.), earthing, site civil works and perimeter fencing