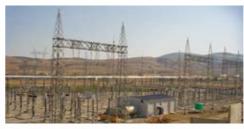

# Power

500 KM, 20 kV/0.4 kV KABUL SOUTH WEST DISTIBUTION NETWORKS

KABUL, AFGHANISTAN Client :DA AFGHANISTAN BRESHNA SHERKAT (DABS)

Design, supply, installation, testing and commissioning of power distribution network for Kabul South West. 145km of MV lines, 265 Distribution transformers and 350 km LV ABC lines, supply and distribution of transformers, LV panels, LV/MV cables/accessories, ACSR conductors/accessories, concrete/steel poles/assembly accessories, electronic meter, meter boxes, MV switches and fuses

ÖDEMİŞ-KONAKLI MUNICIPALITY LV + HV POWER INSTALLATION İZMİR , TURKEY Client: GEDİZ ELEKTRİK DAĞITIM A.Ş.

Construction of overhead High Voltage transmission and medium and Low Voltage underground distribution lines in Odemis and Konakli districts of İzmir Province in Turkey including; 154kV transmission line, comprised of 19km of stringing of double circuit, 795 MCM ACSR conductor, Fabrication and erection of 2,700 tons of steel, 31km of 6.3kV and 0.4kV underground distribution lines, Partial refurbishment of existing 0.4kV underground distribution lines, 1x154kV Switchyard Modification, 3x34.5kV Substation Renovation, Site Tests and Commissioning, Erection and installation of 45 in city distribution substations.