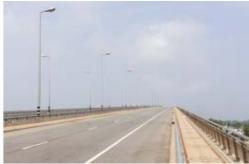

## **IZMÍR PERIPHERAL MOTORWAY REHABILITATION**IZMÍR, TURKEY Client: TURKISH HIGHWAY AUTHORITY

The project scope consists of the rehabilitation of super structure; construction of asphalt concrete binder and wearing layers for 109 km section of Izmir-Aydın-Çeşme motorway and branches. Earthworks: 89,500 m³; 6cm compacted thickness asphalt concrete binder: 395,650 m²; 5cm compacted thickness asphalt concrete wearing layer: 3,742,000 m²; road marking and signs