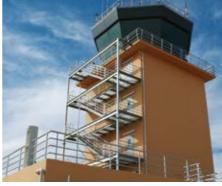

### AIR TRAFFIC CONTROL TOWER CAMP BASTION, AFGHANISTAN

ent: UK WORKS GROUP ROYAL ENGINEER!

Design-Build Project consisting of all structural, mechanical, electrical, IT glazing and finishing elements of an authority supplied Visual Control Room (VCR) at height of 26m. above ground level.