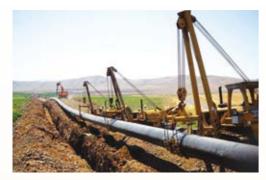

# Road & Infrastructure

**107KM PIPELINE CONSTRUCTION**EASTERN, TURKEY
Client: TURKISH MOD, NATO DEPT.

Construction of 106.9 km, 12" PN 100 fuel pipeline,10 line valve pits, 4420 m river crossing.