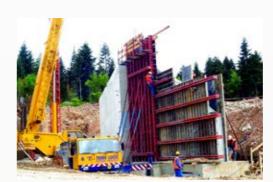

### BREGENA-ZAGREB-DUBROVNIK MOTORWAY ZAGREB - DUBROVNIK, CROATIA Client: BECHTEL INTERNATIONAL INC.

All Construction Works for Bridges and Retaining Walls by Mr. Veli Balkır Gürpınar.

### KARABAĞLAR BRIDGE CONSTRUCTION İZMİR. TURKEY

Construction of 8m height 55m long – 3 span bridge with reinforced cocnrete piers and post tensioned giders. Rehabilitation of riverbanks and bed, earthworks asphalt pavement of bridge and connection roads.