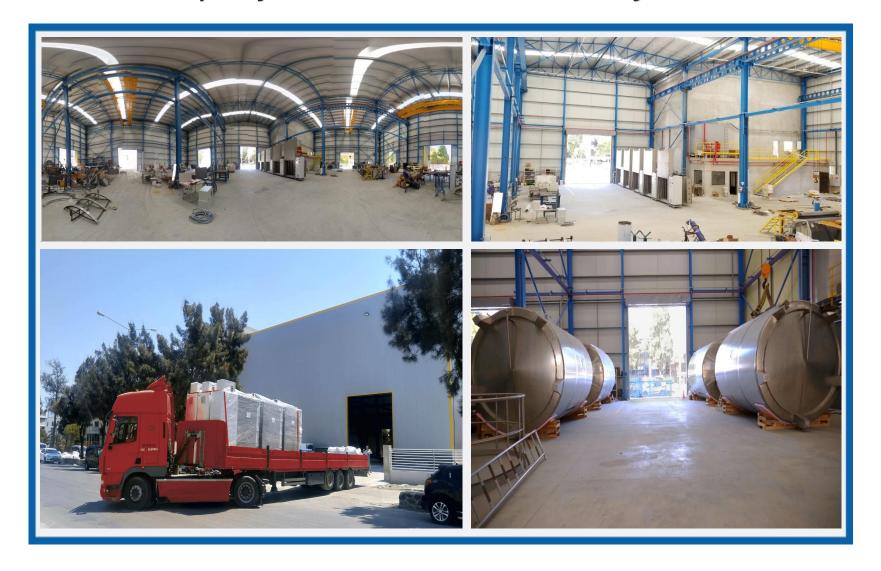

#### Our services

With 25 Years of

Experience

We produce!

**GEO**, established in Çiğli Atatürk Organized Industrial Zone, one of the most important production and export centers in Izmir; provides design, detail drawing, manufacturing, installation, assembly and after commissioning maintenance services to its customers within the scope of contracting service in turnkey projects with its over 25 years of experience.

In addition, GEO also designs, manufactures and installs **process units, storage tanks, and industrial ovens** tailored to the needs of the customers.