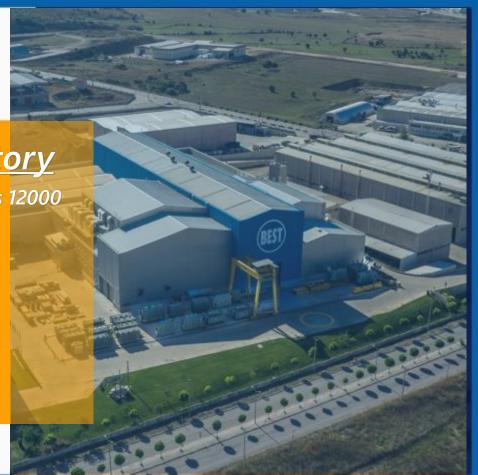

# **BEST Transformer Factory**

15 km steam, heating and cooling lines 12000 m2 HVAC duct manufacturing and installation

90x2 & 140x2 tons of autoclave oven installation

Many machines, furnaces and system installation