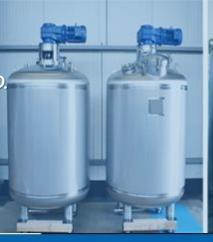

#### Reactors

- Specially designed to work under high pressure, temperature and vacuum.
- Specially designed in compliance with international standards.