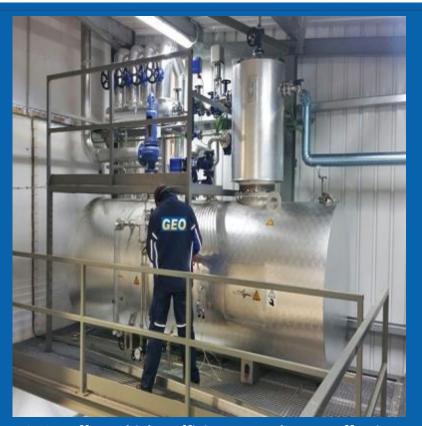

#### Reactors

- Specially designed to work under high pressure, temperature and vacuum.
- Specially designed in compliance with international standards.