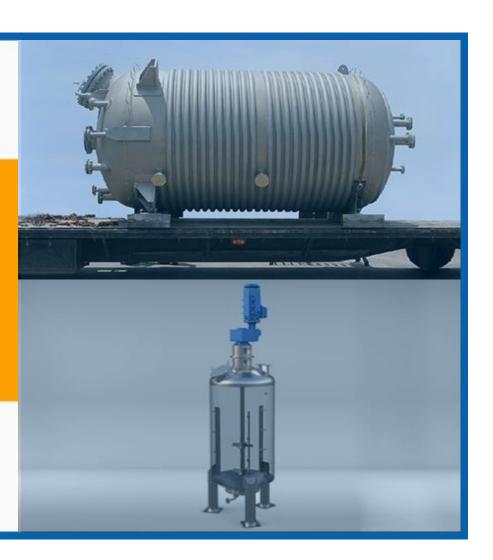

#### Reactors

- Specially designed to work under high pressure, temperature and vacuum.
- Specially designed in compliance with international standards.