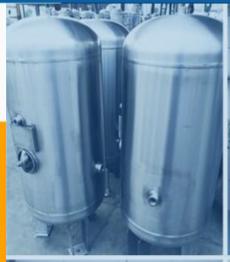

#### **Pressure Vessels**

- Act as a water reserve.
- Regulate system pressure.
- Reliable and long lasting.
- Provides energy efficiency.
- Manufactured in accordance with PED.