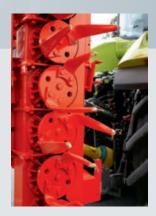

One-piece gear housing (tube)

- 8mm thick
- Rigidity and robustness

- 4 rotors per meter
- Wearing part optimization
  Good clod breaking, particularly in difficult conditions
- Overlapping of the working elements for a homogeneous soil preparation
  Less HP power requirement for the same
- result
- Perfect levelling
  Machine overall dimensions = worked width

## CORVUS VKE

This range is appropriate to the strongest tractor powers, and the assembly of **4 rotors per meter** meets requirements concerning output and working quality.