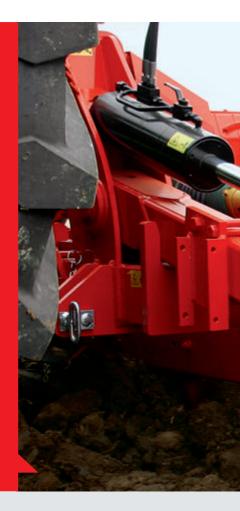

- Wrap around protection bar at front (option)
- No stone jamming under the gear housing
- Efficient protection of bearings
- The volume of earth is obliged to pass through the rotors

- Rear clod bar, adjustable by means of spindle (option)
- Curved shape, to make the earth evacuation easier

- Rear three-point linkage reinforced with single-acting central ram (option)
- Multi-position arms, with height and depth adjustment
- High lift capacity (over 2 Tonnes) on the whole ram stroke

Suspended gear housing The stone protection spring operates as a saftey device against obstacles (option)