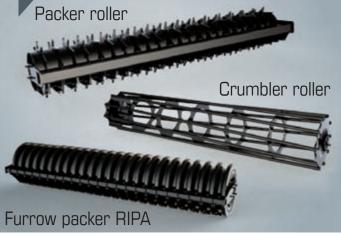

## ROLLERS

## Large choice in the rollers to equip the Grégoire-Besson power harrows.

Packer roller, Grégoire-Besson know-how:

- Precision steel tube (no roundness imperfection)
- Rows of packer tines, with a spacing of 125mm --> High seeding precision
- The packer tines are treated and welded on both sides of the roller