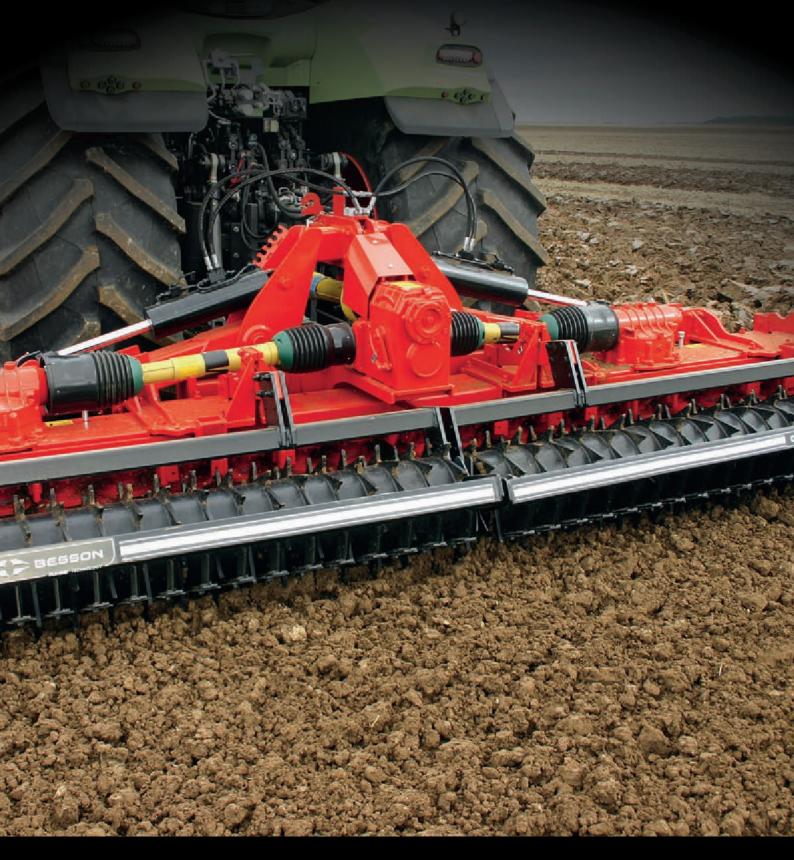

# CORVUS VKE and VKE K

The power harrows VKE and VKE K (foldable) are available in 3,00 to 8,00m working width. They are ideal for soil preparation after ploughing and for seeding on pre-loosened soils. The VKE range is ultra enduring thanks to its one-piece gear housing (8mm thick) and driving system through helical pinions. **THE WHOLE volume of earth passes through the tines**, which ensures a homogeneous finish.

## CORVUS VKE

This range is appropriate to the strongest tractor powers, and the assembly of **4 rotors per meter** meets requirements concerning output and working quality.