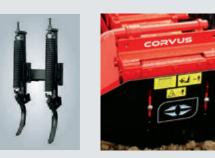

## High-positioned reinforced driving system:

- Appropriate to strong-powered tractors
- No mechanical stress on the cardan during work
- Rear PTO as standard equipment
- Interchangeable pinions on VKE
- 3-speed gear box on VKE K

### **Driving system through helical pinions** • For tractor powers up to 350 HP

- More contact surface area between pinions
- Pinions are always in touch: better torque output
- Smoother driving --> less vibrations, less noses
- Industrial type assembly

Mounting with double taper rollers • Resistant to stones

• No deformation problem

- Reinforced assemby with gear teeth at shaft end and on pinion, to let a maximum of power come through
- Single system and high technology