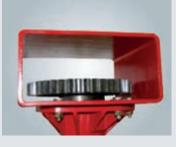

### **Driving system through helical pinions** • For tractor powers up to 350 HP

- More contact surface area between pinions
- Pinions are always in touch: better torque output
- Smoother driving --> less vibrations, less noses
- Industrial type assembly

Mounting with double taper rollers • Resistant to stones

• No deformation problem

- Reinforced assemby with gear teeth at shaft end and on pinion, to let a maximum of power come through
- Single system and high technology

One-piece gear housing (tube)

- 8mm thick
- Rigidity and robustness

- 4 rotors per meter
- Wearing part optimization
  Good clod breaking, particularly in difficult conditions
- Overlapping of the working elements for a homogeneous soil preparation
  Less HP power requirement for the same
- result
- Perfect levelling
  Machine overall dimensions = worked width