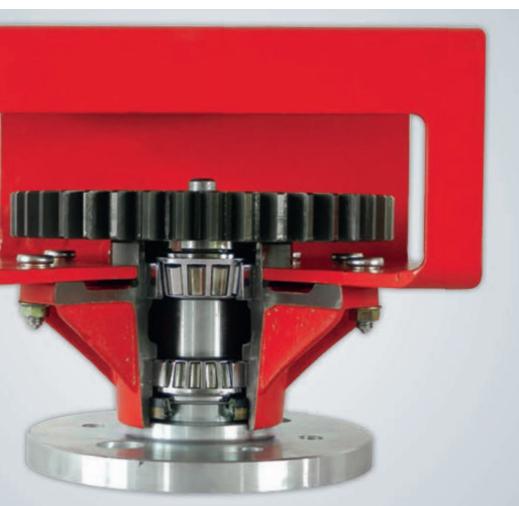

## High-positioned reinforced driving system:

- Appropriate to strong-powered tractors
- No mechanical stress on the cardan during work
- Rear PTO as standard equipment
- Interchangeable pinions on VKE
- 3-speed gear box on VKE K

### **Driving system through helical pinions** • For tractor powers up to 350 HP

- More contact surface area between pinions
- Pinions are always in touch: better torque output
- Smoother driving --> less vibrations, less noses
- Industrial type assembly

Mounting with double taper rollers • Resistant to stones

• No deformation problem

- Reinforced assemby with gear teeth at shaft end and on pinion, to let a maximum of power come through
- Single system and high technology

One-piece gear housing (tube)

- 8mm thick
- Rigidity and robustness

- 4 rotors per meter
- Wearing part optimization
  Good clod breaking, particularly in difficult conditions
- Overlapping of the working elements for a homogeneous soil preparation
  Less HP power requirement for the same
- result
- Perfect levelling
  Machine overall dimensions = worked width