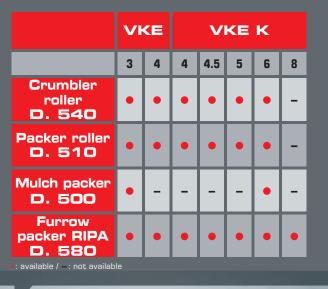

## ROLLERS

## Large choice in the rollers to equip the Grégoire-Besson power harrows.

Packer roller, Grégoire-Besson know-how:

- Precision steel tube (no roundness imperfection)
- Rows of packer tines, with a spacing of 125mm --> High seeding precision
- The packer tines are treated and welded on both sides of the roller