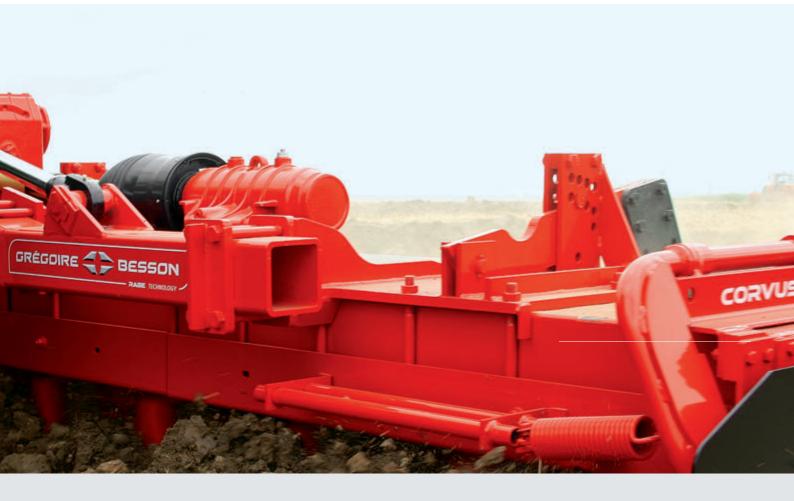

One-piece gear housing (tube)

- 8mm thick
- Rigidity and robustness

- 4 rotors per meter
- Wearing part optimization
  Good clod breaking, particularly in difficult conditions
- Overlapping of the working elements for a homogeneous soil preparation
  Less HP power requirement for the same
- result
- Perfect levelling
  Machine overall dimensions = worked width

- Rear three-point linkage reinforced with single-acting central ram (option)
- Multi-position arms, with height and depth adjustment
- High lift capacity (over 2 Tonnes) on the whole ram stroke

Suspended gear housing The stone protection spring operates as a saftey device against obstacles (option)

• When tripping, the gear housing releases, taking support on the roller

**Corvus VKE** A large and full range