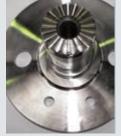

Mounting with double taper rollers • Resistant to stones

• No deformation problem

- Reinforced assemby with gear teeth at shaft end and on pinion, to let a maximum of power come through
- Single system and high technology