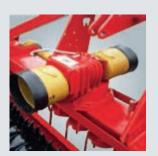

### **Driving system through helical pinions** • For tractor powers up to 350 HP

- More contact surface area between pinions
- Pinions are always in touch: better torque output
- Smoother driving --> less vibrations, less noses
- Industrial type assembly

Mounting with double taper rollers • Resistant to stones

• No deformation problem

- Reinforced assemby with gear teeth at shaft end and on pinion, to let a maximum of power come through
- Single system and high technology