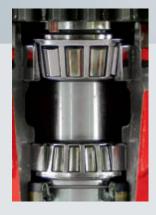

Mounting with double taper rollers • Resistant to stones

• No deformation problem

- Reinforced assemby with gear teeth at shaft end and on pinion, to let a maximum of power come through
- Single system and high technology

### **Driving system through helical pinions** • For tractor powers up to 350 HP

- More contact surface area between pinions
- Pinions are always in touch: better torque output
- Smoother driving --> less vibrations, less noses
- Industrial type assembly