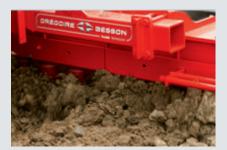

One-piece gear housing (tube)

- 8mm thick
- Rigidity and robustness

- 4 rotors per meter
- Wearing part optimization
  Good clod breaking, particularly in difficult conditions
- Overlapping of the working elements for a homogeneous soil preparation
  Less HP power requirement for the same
- result
- Perfect levelling
  Machine overall dimensions = worked width

# CORVUS VKE and VKE K

The power harrows VKE and VKE K (foldable) are available in 3,00 to 8,00m working width. They are ideal for soil preparation after ploughing and for seeding on pre-loosened soils. The VKE range is ultra enduring thanks to its one-piece gear housing (8mm thick) and driving system through helical pinions. **THE WHOLE volume of earth passes through the tines**, which ensures a homogeneous finish.

- Wrap around protection bar at front (option)
- No stone jamming under the gear housing
- Efficient protection of bearings
- The volume of earth is obliged to pass through the rotors

- Rear clod bar, adjustable by means of spindle (option)
- Curved shape, to make the earth evacuation easier