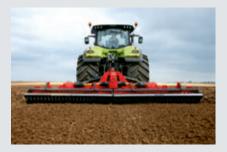

# CORVUS VKE and VKE K

Due to its external development, and in particular through the take-over of the Rabewerk German company, Grégoire-Besson has completed its range of products with power harrows. These power harrows benefit from the German know-how and experience, allowing Grégoire-Besson to offer a performant, enduring and proven range of machines.

# CORVUS VKE and VKE K

The power harrows VKE and VKE K (foldable) are available in 3,00 to 8,00m working width. They are ideal for soil preparation after ploughing and for seeding on pre-loosened soils. The VKE range is ultra enduring thanks to its one-piece gear housing (8mm thick) and driving system through helical pinions. **THE WHOLE volume of earth passes through the tines**, which ensures a homogeneous finish.