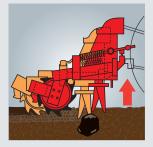

- Rear three-point linkage reinforced with single-acting central ram (option)
- Multi-position arms, with height and depth adjustment
- High lift capacity (over 2 Tonnes) on the whole ram stroke

Suspended gear housing The stone protection spring operates as a saftey device against obstacles (option)

• When tripping, the gear housing releases, taking support on the roller

**Corvus VKE** A large and full range