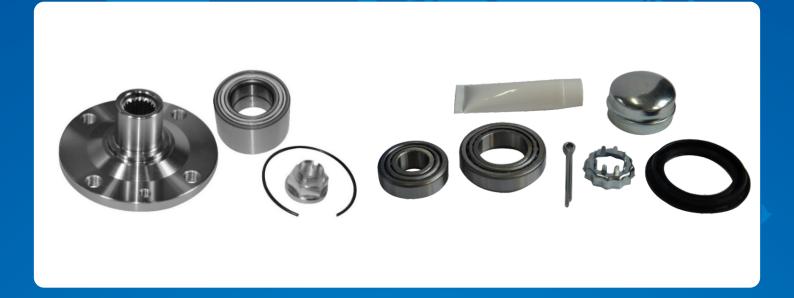

## Wheel Hub Repair Kits

Flanges get axial run-out due to thermal loads which leads to brake judder. As the workshop needs to disassemble the flange and bearing, repair kits allow to renew the flange during wheel bearing repair without extra work.

These repair kits are already popular in France, Spain and the United States of America.

Advantages of GSP wheel hub repair kits:

- All needed components for a professional repair are included.
- Advantage of a full service repair solution to create additional business for wholesalers and workshops.

GSP offers 70 references for this new product line now and extends the range continuously.