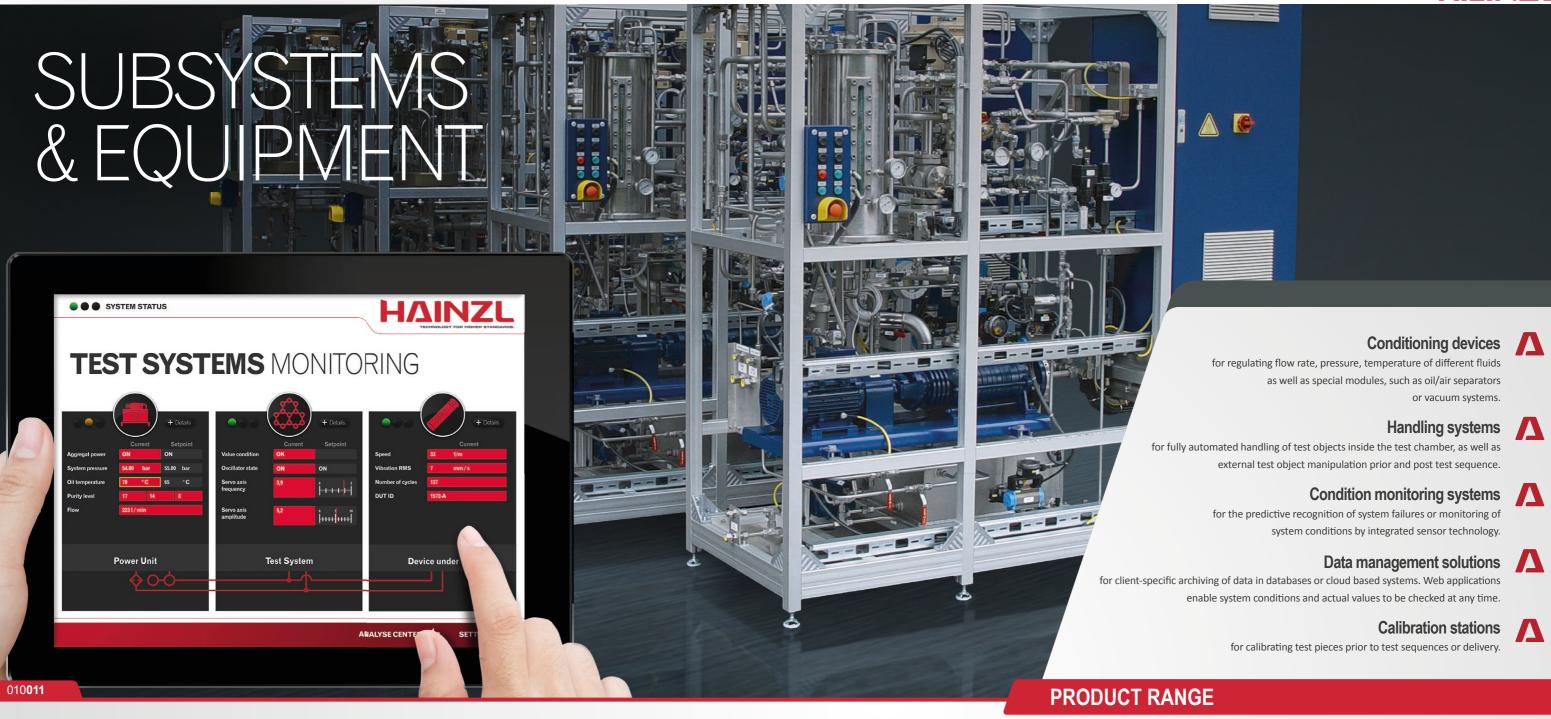

### **SUBSYSTEMS & EQUIPMENT**

Apart from complete test bench systems, Hainzl also offers a wide range of products in the mechanical and fluid technical sector in the test bench environment. Tempering of media inside the test chamber, tomers' success, whether in the development of internal combustion highly accurate pressure control by means of servo axes or automation of complex test systems, are just a few examples. Our expertise in fluid conditioning enables us to control parameters such as pressure,

flow rate, temperature, quality or mixing characteristics for a variety of fluids. Our systems can make a significant contribution to our cusengines, racing applications or verification of aircraft turbines.