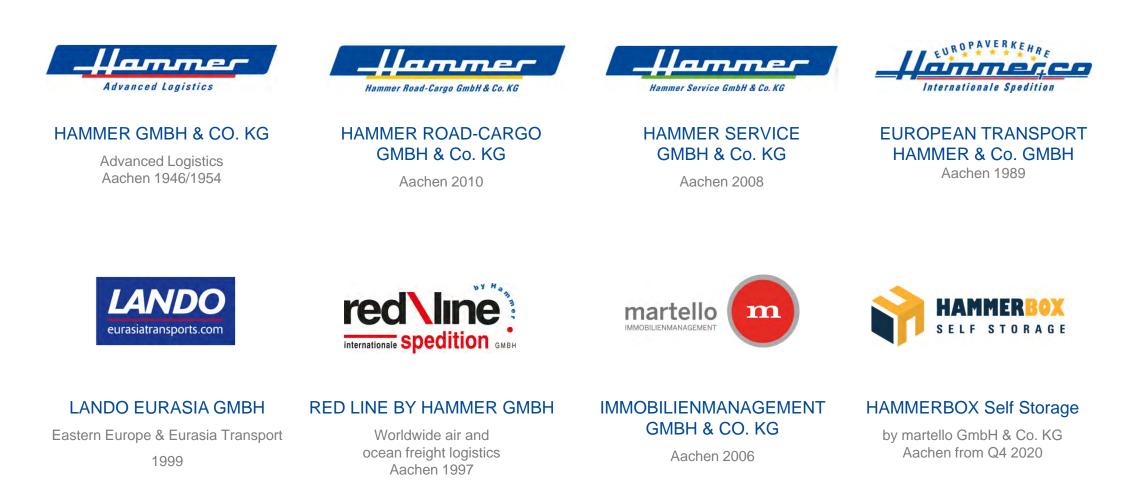

### **Facts & Figures**











#### 180,000 m<sup>2</sup> Managed storage area

#### 300 HGVs Own fleet

150 Hammer 150 Hammer Group

#### €125 million Turnover

€ 95 million Hammer € 125 million Hammer Group

#### 600 Employees

460 Hammer 600 Hammer Group









### **Hammer Group**









### **Core competences**





# **International Transport**







## **Vehicle fleet**







## Sea & Air Freight







## **Customs & Foreign Trade**







#### Last updated: November 2020







## **Contract Logistics**







### Certificates & Recognised Qualifications





Hammer & Co.



Lando, Hammer & Co.

red\line

## **Green Logistics**







#### **Transport & Vehicle Fleet**

EURO-6-standard with EEV, emission reduction and optimization of the fuel consumption.



#### **Alternative Mobility Concepts**

iP4MoVE, hybrid trucks and charging station infrastructure, hydrogen-powered forklifts and commercial vehicles, LNG liquid natural gas-powered trucks.



#### **Planning and Strategy**

Efficient fleet management, optimal use of existing capacities, optimal route and