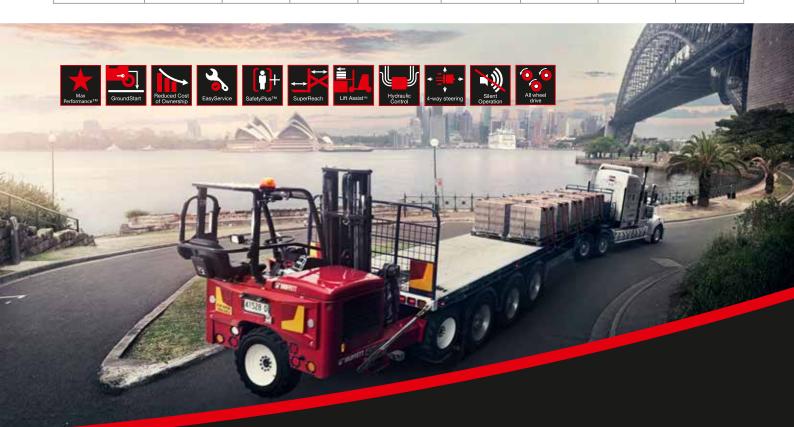

### MORE DELIVERED

A MOFFETT truck mounted forklift is the ideal productivity tool for delivering more in your business – and for gaining more. More precision, more versatility, more business lines, more profitability, more competitive edge.

### More delivered in less time

A MOFFETT truck mounted forklift on the back of your vehicle greatly increases your speed and productivity while consuming none of your precious load space.

### Deliver direct to where it's needed

Take cargo the whole way – quickly, safely and securely – right to where your customer needs it. Providing full-service deliveries to precise locations gives you a competitive edge.