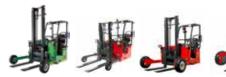

## ALWAYS A MOFFETT FOR YOUR NEEDS

MOFFETT truck mounted forklifts are tailored to your specific application – whether lightweight or heavyweight, in rough terrain or noise-sensitive urban areas. Our offering comprises a wide range of models, options and attachments to do the job your way. Whatever your load handling ambitions, you can be sure there's a MOFFETT truck mounted forklift to achieve them.

- Building supplies
- Recycling
- Oil and gas
- Distribution
- Agriculture
- Utilities
- Military
- Beverage
- e White goods
  - Fire & rescue
  - Solid fuels

|                    | MOFFETT<br>E-SERIES        | MOFFETT<br>M2         | MOFFETT<br>M4 NX           | MOFFETT<br>M5 NX                | MOFFETT<br>M8 NX           | MOFFETT<br>M9              | MOFFETT<br>M10               | MOFFETT<br>LR           |
|--------------------|----------------------------|-----------------------|----------------------------|---------------------------------|----------------------------|----------------------------|------------------------------|-------------------------|
| Technical facts    | Urban/outside<br>to inside | Urban<br>distribution | Industrial<br>distribution | Semi-industrial<br>distribution | Rough-terrain applications | Rough-terrain applications | Industrial/<br>Rough terrain | Live poultry<br>haulage |
| Lift Capacity (kg) | 1200-2000                  | 1500                  | 2000-2500                  | 2000-2500                       | 2500-3500                  | 2700                       | 2000-2500                    | 3000                    |
| Lift height (mm)   | 2200-3660                  | 2200                  | 2200-4040                  | 2200-4040                       | 3040-4040                  | 3150-3660                  | 3600                         | 3300                    |
| Drive wheels       | 1                          | 1                     | 1/3                        | 3                               | 3                          | 3                          | 3                            | 3                       |
| 4-way steering     |                            |                       | •                          | •                               | •                          |                            | •                            |                         |