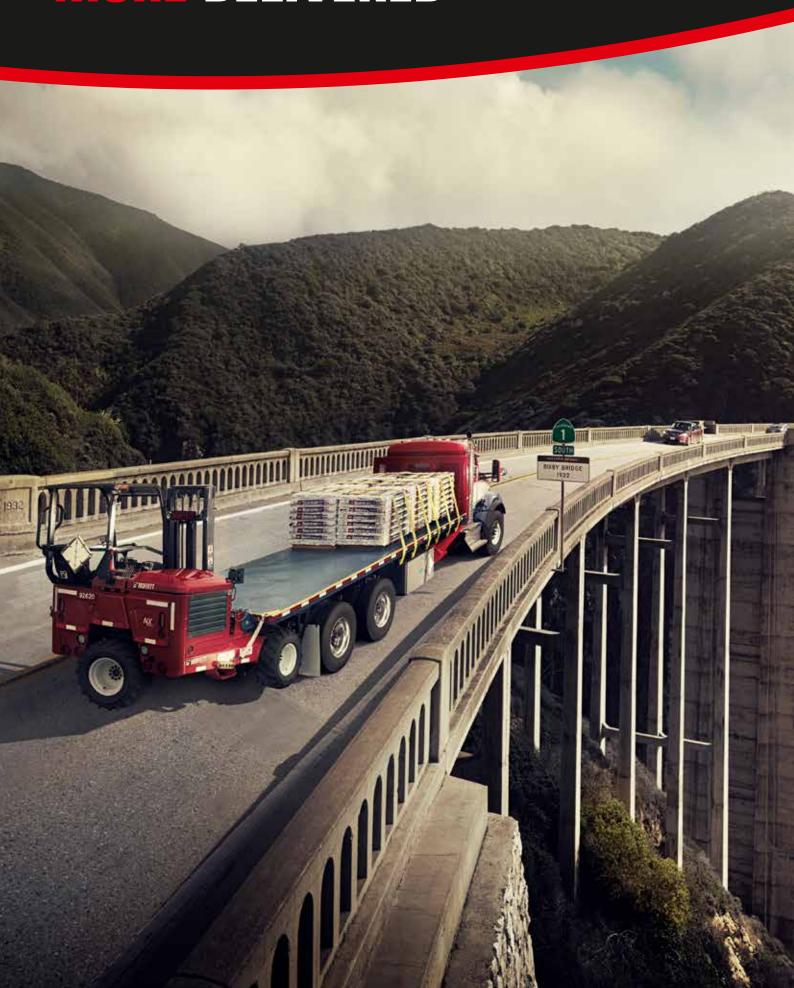

### MORE DELIVERED

A MOFFETT truck mounted forklift is the ideal productivity tool for delivering more in your business – and for gaining more. More precision, more versatility, more business lines, more profitability, more competitive edge.

### Deliver direct to where it's needed

Take cargo the whole way – quickly, safely and securely – right to where your customer needs it. Providing full-service deliveries to precise locations gives you a competitive edge.