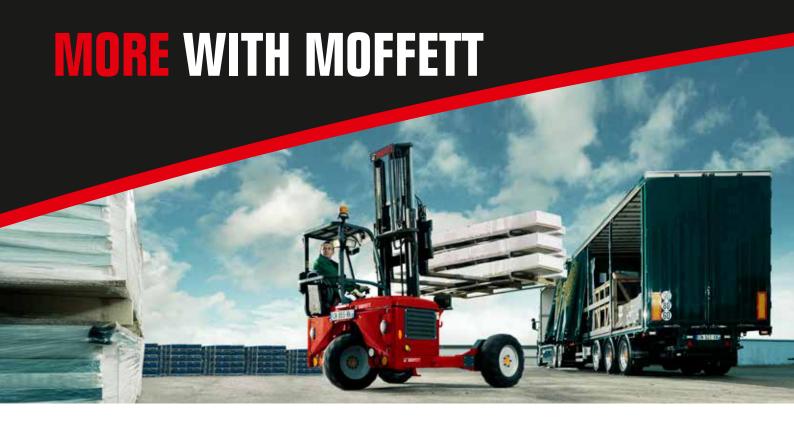

### More delivered in less time

A MOFFETT truck mounted forklift on the back of your vehicle greatly increases your speed and productivity while consuming none of your precious load space.

### Deliver direct to where it's needed

Take cargo the whole way – quickly, safely and securely – right to where your customer needs it. Providing full-service deliveries to precise locations gives you a competitive edge.