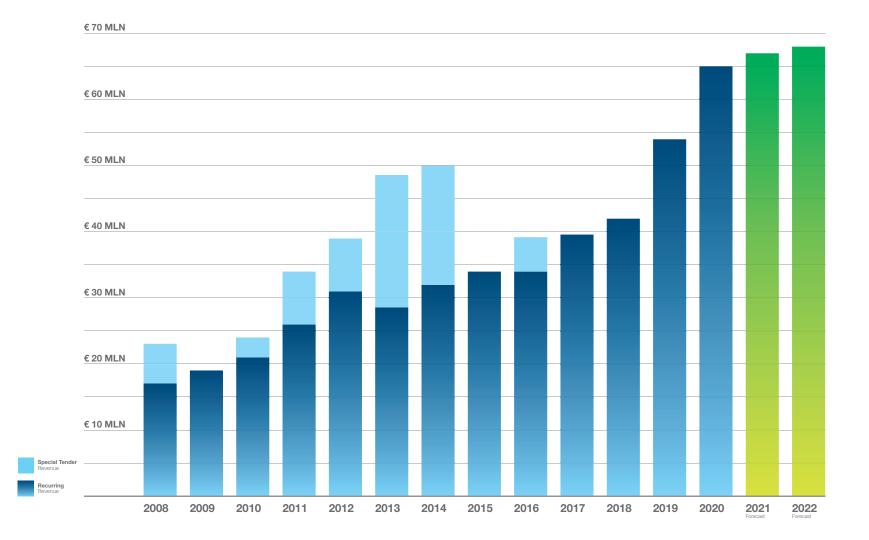

the world. Idrofoglia expanded its product range with motor pumps and electric pumps for industrial and construction, with new business divisions: **Idrofoglia Dewatering, Industry, Fire Fighting and Pressurization.** 



## **IDROFOGLIA TODAY**



|                                                   | IDROFOGLIA        | GRUPPO EPTA        |  |
|---------------------------------------------------|-------------------|--------------------|--|
| REVENUES 2020 <i>Euro</i><br>EMPLOYEES <i>Nr.</i> | 65.000.000<br>210 | 158.000.000<br>430 |  |
| COVERED AREA Mq                                   | 12.000            | 60.000             |  |



**4**.

## **IDROFOGLIA IS PART OF A MULTINATIONAL FAMILY GROUP: EPTA GRUPPO**





www.eptagruppo.com







## **IDROFOGLIA REVENUES 2020: EURO 65 MLN**





## **IDROFOGLIA IN THE WORLD**











## **IDROFOGLIA IRRIGATION**

TURBOCAR / Irrigation machines



#### TURBOPUMPS / Motor pumps









## **IDROFOGLIA DEWATERING**

#### ELECTRIC SERIES

## MONO SERIES





Emergency self-priming pump

Mono cylinder self-priming pump

#### WET PRIME / WELLPOINT SERIES

Heavy duty submersible pumps

#### DRY PRIME SERIES / SOUND PROOFED MOTOR PUMPS



Self-priming motor pump

Vacuum-assisted wellpoint motorpump

Self-priming electric pump



Dry prime motor pump

Soundproofed motor pump







## **IDROFOGLIA INDUSTRY**

#### INDUSTRIAL WATER PRESSURIZATION UNITS



Horizontal pumps pressurization unit

Vertical pumps pressurization unit

#### ELECTRIC PUMPS ON BASE



Split case electric pump

Horizontal multistage electric pump

#### ELECTRI