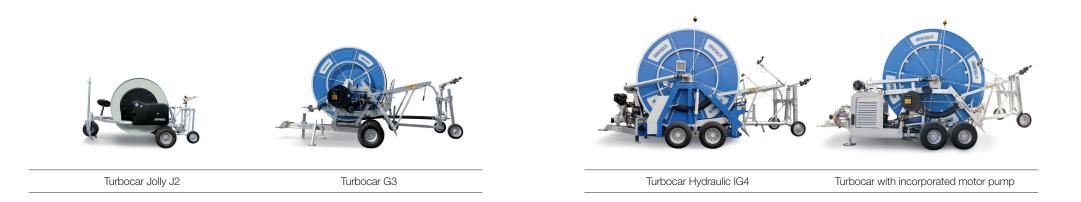

truction, with new business divisions: **Idrofoglia Dewatering, Industry, Fire Fighting and Pressurization.** 



## **IDROFOGLIA TODAY**



|                                                   | IDROFOGLIA        | GRUPPO EPTA        |  |
|---------------------------------------------------|-------------------|--------------------|--|
| REVENUES 2020 <i>Euro</i><br>EMPLOYEES <i>Nr.</i> | 65.000.000<br>210 | 158.000.000<br>430 |  |
| COVERED AREA Mq                                   | 12.000            | 60.000             |  |



**4**.

## **IDROFOGLIA IS PART OF A MULTINATIONAL FAMILY GROUP: EPTA GRUPPO**





www.eptagruppo.com







## **IDROFOGLIA REVENUES 2020: EURO 65 MLN**





## **IDROFOGLIA IN THE WORLD**











## **IDROFOGLIA IRRIGATION**

TURBOCAR / Irrigation machines



#### TURBOPUMPS / Motor pumps









## **IDROFOGLIA DEWATERING**

#### ELECTRIC SERIES

## MONO SERIES





Emergency self-priming pump

Mono cylinder self-priming pump

#### WET PRIME / WELLPOINT SERIES

Heavy duty submersible pumps

#### DRY PRIME SERIES / SOUND PROOFED MOTOR PUMPS



Self-priming motor pump

Vacuum-assisted wellpoint motorpump

Self-priming electric pump



Dry prime motor pump

Soundproofed motor pump







## **IDROFOGLIA INDUSTRY**

#### INDUSTRIAL WATER PRESSURIZATION UNITS



Horizontal pumps pressurization unit

Vertical pumps pressurization unit

#### ELECTRIC PUMPS ON BASE



Split case electric pump

Horizontal multistage electric pump

#### ELECTRIC PUMPS ON BASE / WHEELS



Centrifugal normalized electric pump

Vacuum-assisted electric pump

#### FOX /