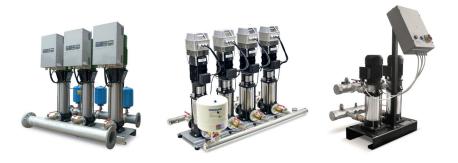

Y**

#### INDUSTRIAL WATER PRESSURIZATION UNITS



Horizontal pumps pressurization unit

Vertical pumps pressurization unit

#### ELECTRIC PUMPS ON BASE



Split case electric pump

Horizontal multistage electric pump

#### ELECTRIC PUMPS ON BASE / WHEELS



Centrifugal normalized electric pump

Vacuum-assisted electric pump

#### FOX / SOUNDPROOFED MOTOR PUMPS



Fox I / Genset with inverter or electric pump

Soundproofed diesel motor pump









## **IDROFOGLIA FIRE FIGHTING AND PRESSURIZATION**

#### FIRE FIGHTING

11.



EN12845 Fire Fighting Units

#### **FIRE FIGHTING**





NFPA20 Fire Fighting Units

UNI11292 Technical premises for EN12845 / NFPA20 Fire Fighting Units

#### FIRE FIGHTING



UNI11292 Integrated systems for EN12845/NFPA20 Fire Fighting units

#### PRESSURIZZATION



Booster sets and autoclaves for pressurizzation use











## **CERTIFICATED QUALITY**



PROCESSO CERTIFICATO Regolamento (UE) n. 305/2011



PROCESSO CERTIFICATO EN 1090-1 Strutture Metalliche

Member of CISQ Federation



CERTIFIED MANAGEMENT SYSTEM



## **AWARDS**

| A COF CAMPANY       |                                                                                      | dun&bradstreet          |
|---------------------|--------------------------------------------------------------------------------------|-------------------------|
|                     | CRIBIS certifies that                                                                |                         |
| On                  | MARCH 19, 2021                                                                       | _