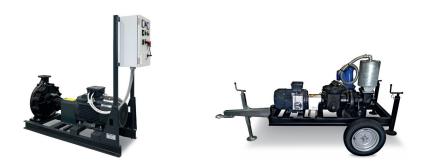

#### WET PRIME / WELLPOINT SERIES

Heavy duty submersible pumps

#### DRY PRIME SERIES / SOUND PROOFED MOTOR PUMPS

Self-priming motor pump

Vacuum-assisted wellpoint motorpump

Self-priming electric pump

Dry prime motor pump

Soundproofed motor pump