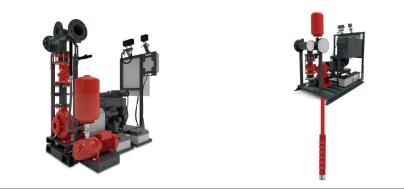

#### FIRE FIGHTING

11.

EN12845 Fire Fighting Units

#### **FIRE FIGHTING**

NFPA20 Fire Fighting Units

UNI11292 Technical premises for EN12845 / NFPA20 Fire Fighting Units

#### FIRE FIGHTING

UNI11292 Integrated systems for EN12845/NFPA20 Fire Fighting units

#### PRESSURIZZATION

Booster sets and autoclaves for pressurizzation use