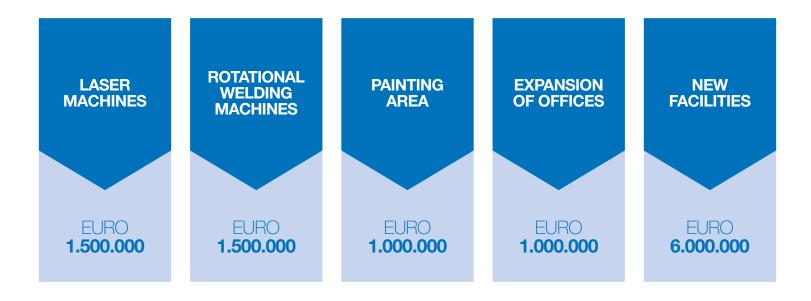

# 2 INVESTMENTS

In the last 3 years, Idrofoglia invested more than Euro 11 MLN in new machineries and facilities to improve the quality of the products.

**POINTS OF STRENGTH** 

. AVERAGE LEAD TIME: 3-5 WEEKS