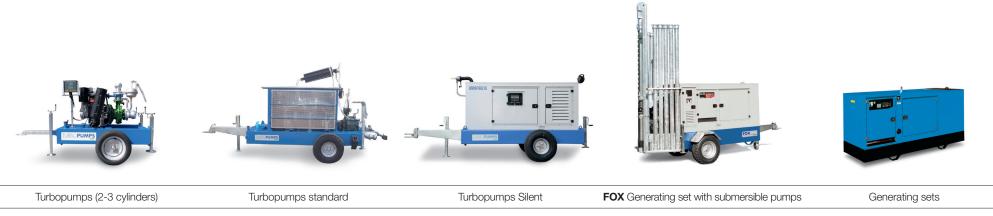

#### FOX / SOUNDPROOFED MOTOR PUMPS

Fox I / Genset with inverter or electric pump

Soundproofed diesel motor pump