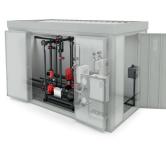

## **IDROFOGLIA FIRE FIGHTING AND PRESSURIZATION**

#### PRESSURIZZATION

Booster sets and autoclaves for pressurizzation use