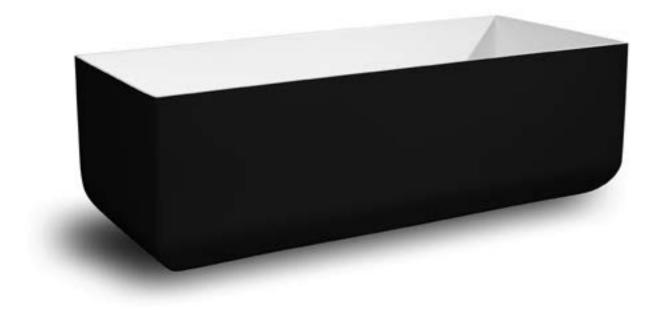

## JEE-O cone series by Osiris Hertman

The cone series consists of freestanding showers, a freestanding bath mixer, wall and ceiling showers, wall hand shower, wall and top mounted basin mixers, a bath and basins.

The collection is made from stainless steel with a structured black finish, the baths and basins are made from DADOquartz.

JEE-O cone series by Osiris Hertman

shower 02

bath mixer

.

bath

basin low

JEE-O unique bathrooms - JEE-O cone series by Osiris Hertman © JEE-O all rights reserved JEE-O is a registered trademark