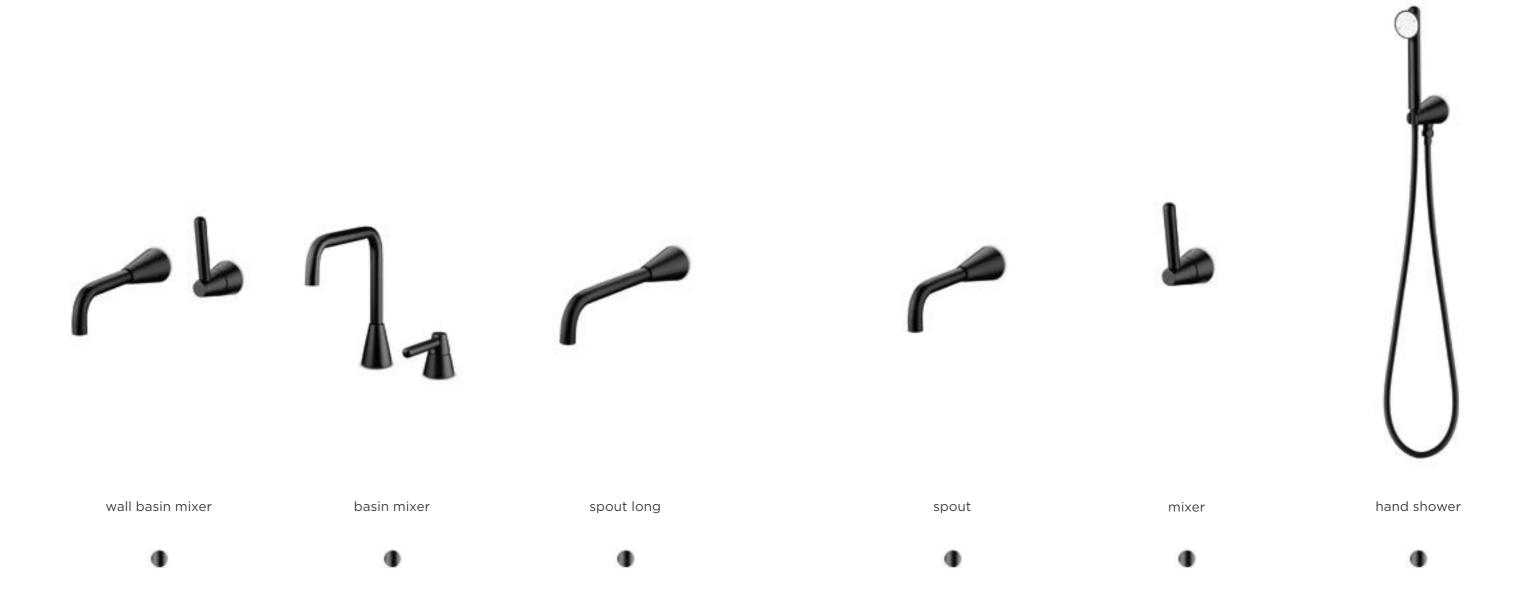

The conical shape, the basis for this series, can be found in the smallest details. The handles are modelled on safe doors - after all, water is a precious commodity. At the same time, the designs bring allure to your home, a notion that is held dear by JEE-O too. To JEE-O, the design is paramount, the essence of our product. A thorough look reveals cones in all the components.

## JEE-O cone series by Osiris Hertman

The cone series consists of freestanding showers, a freestanding bath mixer, wall and ceiling showers, wall hand shower, wall and top mounted basin mixers, a bath and basins.