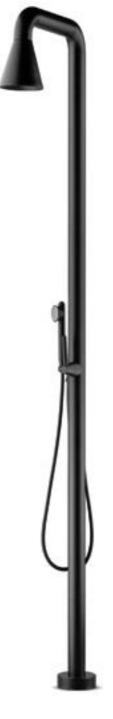

## JEE-O cone series by Osiris Hertman

The cone series consists of freestanding showers, a freestanding bath mixer, wall and ceiling showers, wall hand shower, wall and top mounted basin mixers, a bath and basins.

The collection is made from stainless steel with a structured black finish, the baths and basins are made from DADOquartz.

JEE-O cone series by Osiris Hertman

shower 02

bath mixer

.

bath

basin low

JEE-O unique bathrooms - JEE-O cone series by Osiris Hertman © JEE-O all rights reserved JEE-O is a registered trademark