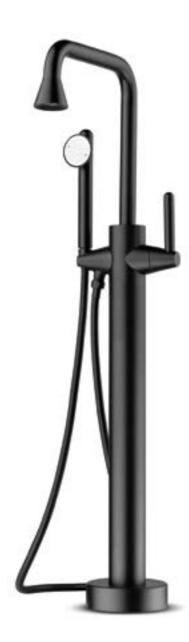

## JEE-O cone series by Osiris Hertman

The cone series consists of freestanding showers, a freestanding bath mixer, wall and ceiling showers, wall hand shower, wall and top mounted basin mixers, a bath and basins.

The collection is made from stainless steel with a structured black finish, the baths and basins are made from DADOquartz.

JEE-O cone series by Osiris Hertman

shower 02

bath mixer

.

bath

basin low

JEE-O unique bathrooms - JEE-O cone series by Osiris Hertman © JEE-O all rights reserved JEE-O is a registered trademark