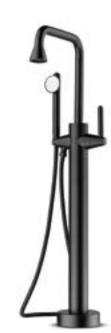

## JEE-O cone series by Osiris Hertman

The cone series consists of freestanding showers, a freestanding bath mixer, wall and ceiling showers, wall hand shower, wall and top mounted basin mixers, a bath and basins.

The collection is made from stainless steel with a structured black finish, the baths and basins are made from DADOquartz.

JEE-O cone series by Osiris Hertman

shower 02

bath mixer

.

bath

basin low

JEE-O unique bathrooms - JEE-O cone series by Osiris Hertman © JEE-O all rights reserved JEE-O is a registered trademark