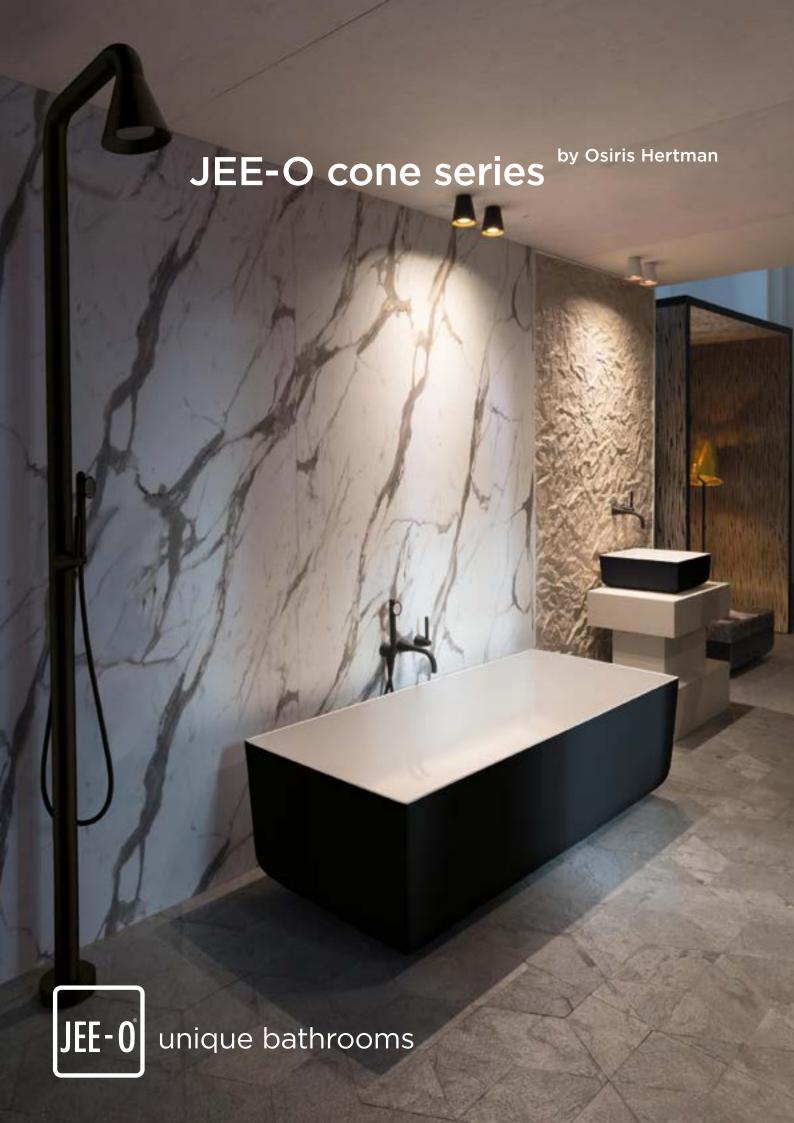

The cone series is the perfect balance of playfulness and boldness. From a distance, the design seems elementary, but a closer look reveals unusual details and an elegant finish, expressing the craftsmanship Osiris always seeks in his designs. Osiris believes that, while we should be careful in our use of water, we can still enjoy it. Our bathrooms are gradually becoming places of relaxation, often with seats, music, plants, and if there is enough space, saunas, fireplaces and pretty views. They are now spaces to be enjoyed and to recharge so we can deal with a world that is much busier and more demanding than ever before.

The conical shape, the basis for this series, can be found in the smallest details. The handles are modelled on safe doors - after all, water is a precious commodity. At the same time, the designs bring allure to your home, a notion that is held dear by JEE-O too. To JEE-O, the design is paramount, the essence of our product. A thorough look reveals cones in all the components.

## JEE-O cone series by Osiris Hertman

The cone series consists of freestanding showers, a freestanding bath mixer, wall and ceiling showers, wall hand shower, wall and top mounted basin mixers, a bath and basins.

The collection is made from stainless steel with a structured black finish, the baths and basins are made from DADOquartz.

JEE-O cone series by Osiris Hertman

shower 02

bath mixer

.

bath

basin low

JEE-O unique bathrooms - JEE-O cone series by Osiris Hertman © JEE-O all rights reserved JEE-O is a registered trademark