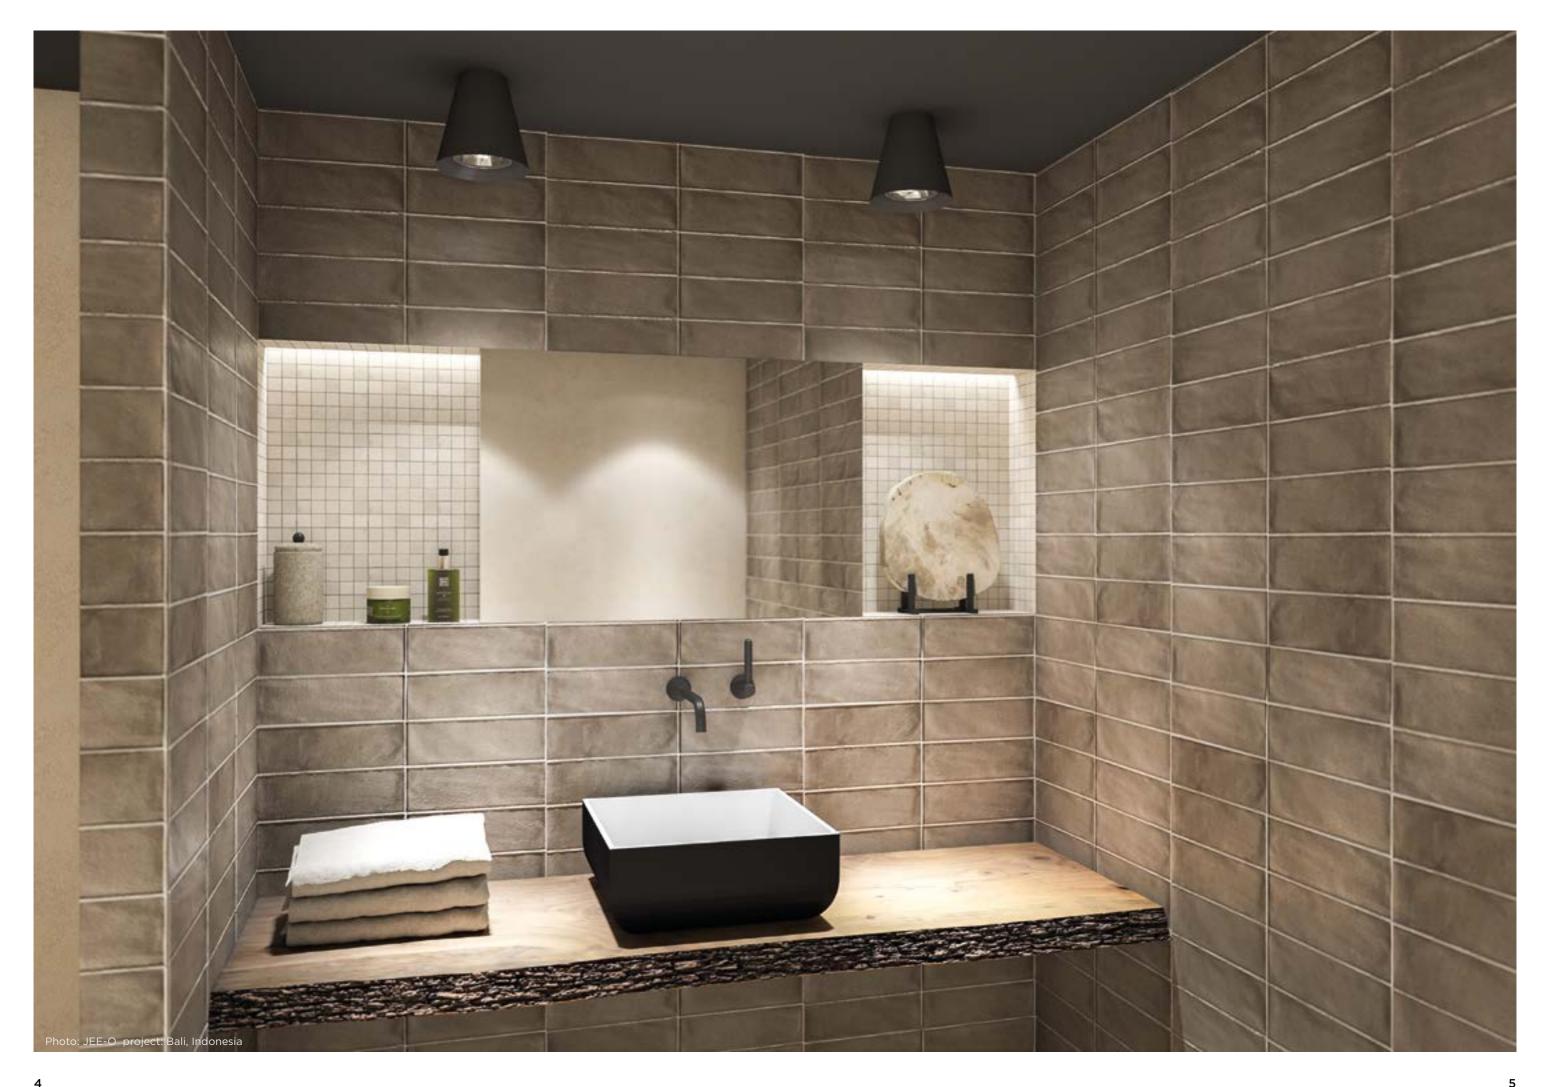

## JEE-O cone series by Osiris Hertman

The cone series consists of freestanding showers, a freestanding bath mixer, wall and ceiling showers, wall hand shower, wall and top mounted basin mixers, a bath and basins.

The collection is made from stainless steel with a structured black finish, the baths and basins are made from DADOquartz.

JEE-O cone series by Osiris Hertman

shower 02

bath mixer

.

bath

basin low

JEE-O unique bathrooms - JEE-O cone series by Osiris Hertman © JEE-O all rights reserved JEE-O is a registered trademark