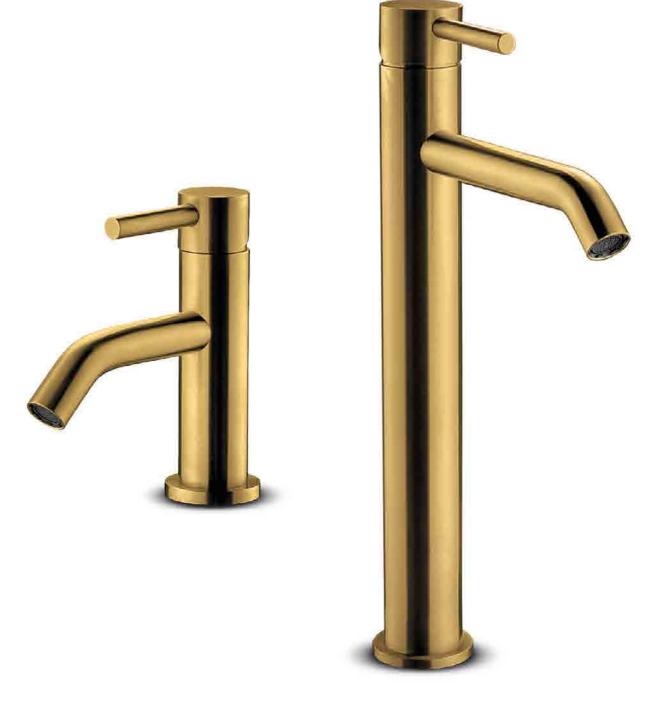

#### Gold in your hands

You literally have gold in your hands with this special edition. The beautiful taps in this matt golden finish, endow your bathroom with a luxurious and timeless look. They form the perfect combination with marble and white, while also complementing natural tones and black. As well as the stainless steel in brushed, structured black and bronze, a fourth colour has been added. This makes it really easy to achieve the bathroom of your dreams.

# JEE-O we energise you

The colour matt gold is a warm hue emanating energy. Increasingly, the bathroom is becoming a haven of relaxation. A place to enjoy and to recharge. To acquire energy and inspiration for a new day. Using the colour gold in the bathroom lets you create a rich and playful effect. Gold represents the highest that's achievable. And that's what JEE-O represents, in both the quality and durability of its products.