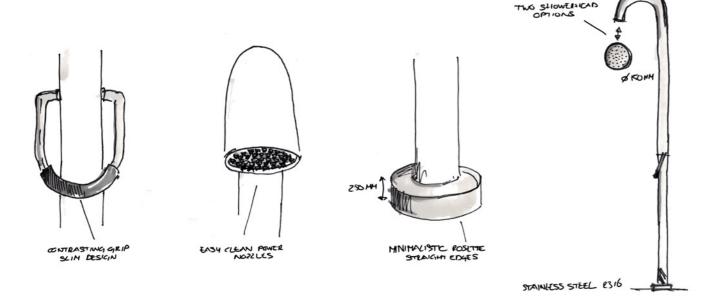

# original shower

Most eye-catching is probably the restyling of the typical 'O-ring' handle. The new slender design combined with a soft-touch colour contrasting cover, offers both a very expressive styling and a firm grip. The interchangeable shower head matches perfectly with the black 'O-ring' cover, through its 43 nozzles in black. Not only does it look good, it feels good too!

- Interchangeable shower head
- Stainless steel 316

The nozzles give that unique power shower experience, and can be cleaned easily. For those who would like to have a bigger shower head, a 15 cm shower head is included. Less is more; we have emphasized the minimalistic modern styling of the shower by losing the flange on the shower head and giving the rosette smaller dimensions.

interchangeable shower head ø15 cm included

100-6210