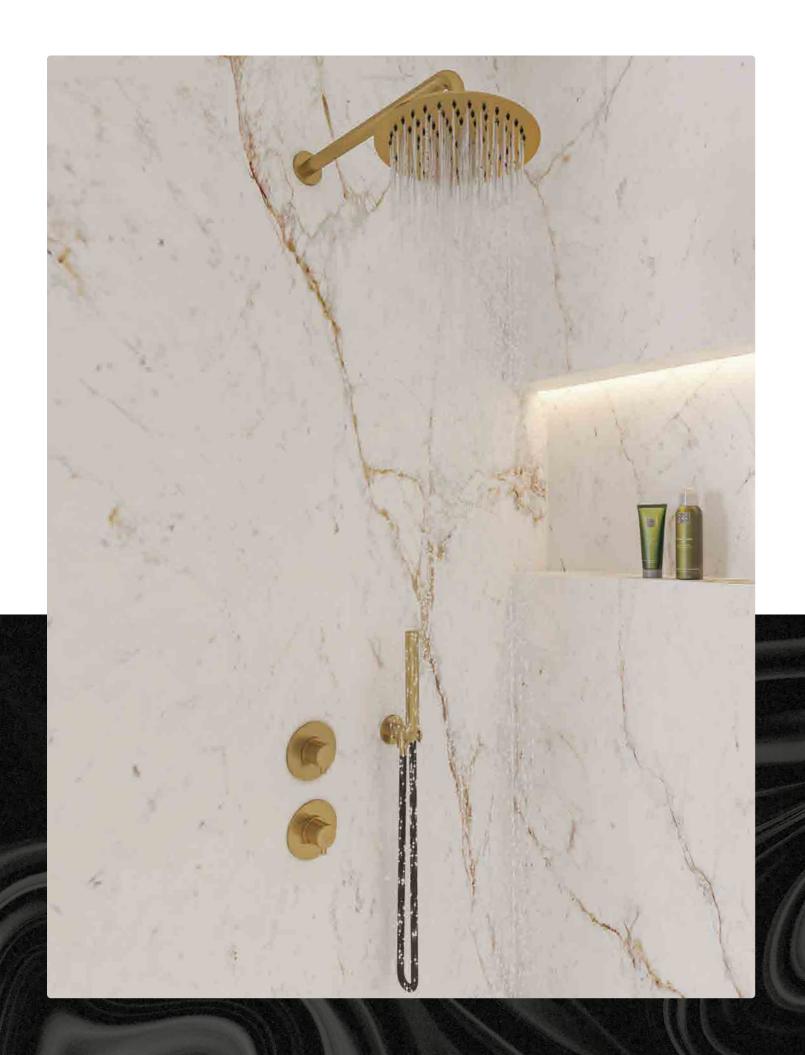

#### Gold in your hands

You literally have gold in your hands with this special edition. The beautiful taps in this matt golden finish, endow your bathroom with a luxurious and timeless look. They form the perfect combination with marble and white, while also complementing natural tones and black. As well as the stainless steel in brushed, structured black and bronze, a fourth colour has been added. This makes it really easy to achieve the bathroom of your dreams.

# JEE-O we energise you

The colour matt gold is a warm hue emanating energy. Increasingly, the bathroom is becoming a haven of relaxation. A place to enjoy and to recharge. To acquire energy and inspiration for a new day. Using the colour gold in the bathroom lets you create a rich and playful effect. Gold represents the highest that's achievable. And that's what JEE-O represents, in both the quality and durability of its products.