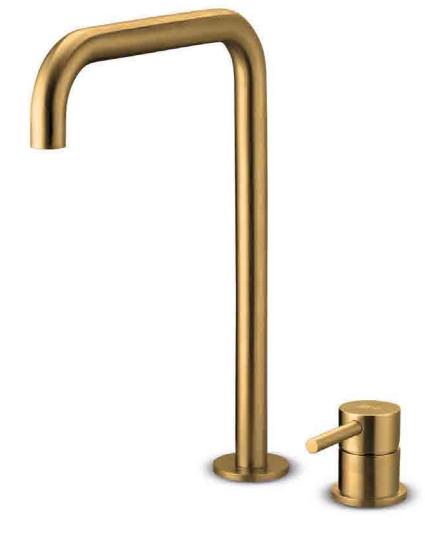

### slimline new items

The JEE-O slimline series has been expanded still further. New to the collection are a wall mounted cold water tap, and a wall-mounted basin tap with a 90-degree spout. These are among JEE-O's responses to today's trends: minimalistic design, with beautiful straight lines and slim fittings. This is also reflected in the two-hole mixer set, in both high and low versions.

### wall basin mixer 90°

800-1510

800-1513

800-1514

800-1515

### wall cold water tap

800-3730

800-3733

800-3734

800-3735

### 2 hole mixer set low

800-1760

800-1763

800-1764

800-1765

### 2 hole mixer set high

800-1770

800-1773

800-1774

800-1775