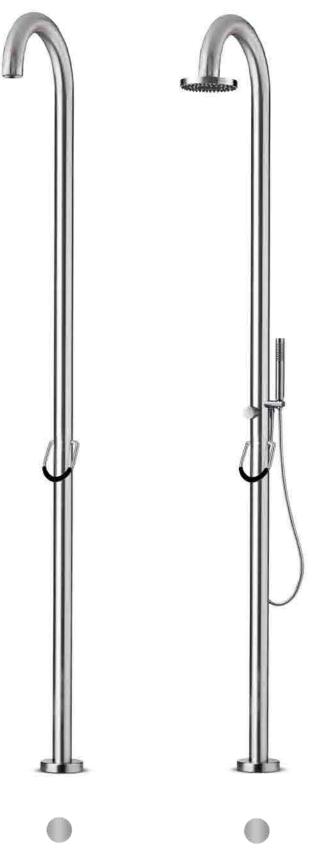

# original shower

Most eye-catching is probably the restyling of the typical 'O-ring' handle. The new slender design combined with a soft-touch colour contrasting cover, offers both a very expressive styling and a firm grip. The interchangeable shower head matches perfectly with the black 'O-ring' cover, through its 43 nozzles in black. Not only does it look good, it feels good too!

- Interchangeable shower head
- Stainless steel 316

The nozzles give that unique power shower experience, and can be cleaned easily. For those who would like to have a bigger shower head, a 15 cm shower head is included. Less is more; we have emphasized the minimalistic modern styling of the shower by losing the flange on the shower head and giving the rosette smaller dimensions.

## fatline shower

Make a powerful 'fatline' statement with the large rain-shower, or emphasize its clean lines with a small shower-head. The soft-touch handle cover and the black nozzles in the showerheads, give the shower its distinctive accents.

They provide that energising shower experience.

- Interchangeable shower head
- Stainless steel 316

Both showerheads are included. The nozzles give that unique power shower experience and can be cleaned easily. Less is more; we have emphasized the minimalistic modern styling of the shower by giving the rosette smaller dimensions.