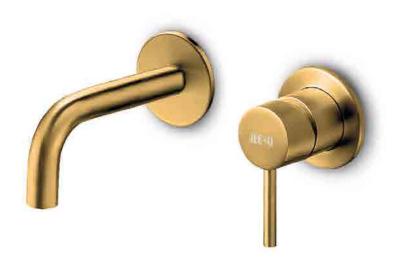

#### Gold in your hands

You literally have gold in your hands with this special edition. The beautiful taps in this matt golden finish, endow your bathroom with a luxurious and timeless look. They form the perfect combination with marble and white, while also complementing natural tones and black. As well as the stainless steel in brushed, structured black and bronze, a fourth colour has been added. This makes it really easy to achieve the bathroom of your dreams.

JEE-O goes for gold

# JEE-O we energise you

The colour matt gold is a warm hue emanating energy. Increasingly, the bathroom is becoming a haven of relaxation. A place to enjoy and to recharge. To acquire energy and inspiration for a new day. Using the colour gold in the bathroom lets you create a rich and playful effect. Gold represents the highest that's achievable. And that's what JEE-O represents, in both the quality and durability of its products.

### slimline new items

The JEE-O slimline series has been expanded still further. New to the collection are a wall mounted cold water tap, and a wall-mounted basin tap with a 90-degree spout. These are among JEE-O's responses to today's trends: minimalistic design, with beautiful straight lines and slim fittings. This is also reflected in the two-hole mixer set, in both high and low versions.