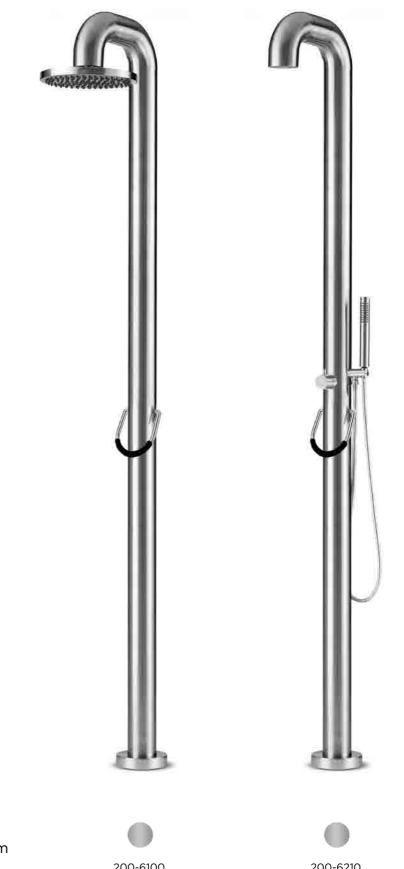

## fatline shower

Make a powerful 'fatline' statement with the large rain-shower, or emphasize its clean lines with a small shower-head. The soft-touch handle cover and the black nozzles in the showerheads, give the shower its distinctive accents.

They provide that energising shower experience.

- Interchangeable shower head
- Stainless steel 316

Both showerheads are included. The nozzles give that unique power shower experience and can be cleaned easily. Less is more; we have emphasized the minimalistic modern styling of the shower by giving the rosette smaller dimensions.

200-6100

200-6210

JEE-O we energise you

JEE-O works with carefully selected solid surface materials. Slight variations in the aesthetic appearance of the product including the colour, may occur after exposure to atmospheric influences such as sunlight, pollution or harmful chemicals. This does not affect the product performance in any manner. Situation specific care and maintenance instructions may apply.