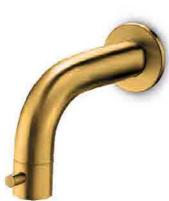

### slimline new items

The JEE-O slimline series has been expanded still further. New to the collection are a wall mounted cold water tap, and a wall-mounted basin tap with a 90-degree spout. These are among JEE-O's responses to today's trends: minimalistic design, with beautiful straight lines and slim fittings. This is also reflected in the two-hole mixer set, in both high and low versions.

### wall basin mixer 90°

800-1510

800-1513

800-1514

800-1515