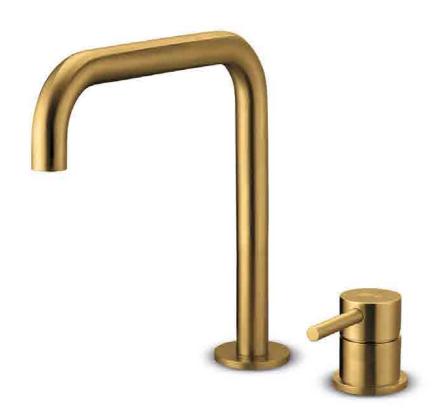

### slimline new items

The JEE-O slimline series has been expanded still further. New to the collection are a wall mounted cold water tap, and a wall-mounted basin tap with a 90-degree spout. These are among JEE-O's responses to today's trends: minimalistic design, with beautiful straight lines and slim fittings. This is also reflected in the two-hole mixer set, in both high and low versions.

### 2 hole mixer set low

800-1760

800-1763

800-1764

800-1765

### 2 hole mixer set high

800-1770

800-1773

800-1774

800-1775