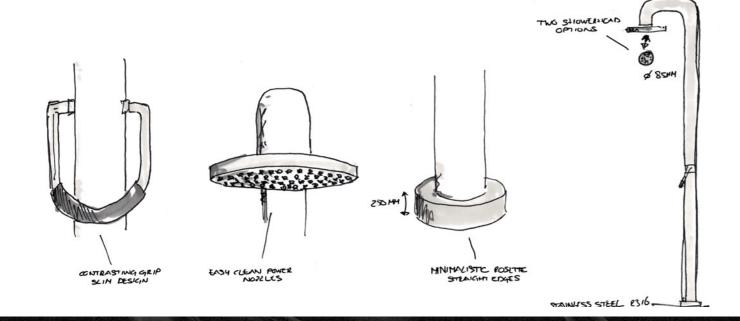

# original shower

Most eye-catching is probably the restyling of the typical 'O-ring' handle. The new slender design combined with a soft-touch colour contrasting cover, offers both a very expressive styling and a firm grip. The interchangeable shower head matches perfectly with the black 'O-ring' cover, through its 43 nozzles in black. Not only does it look good, it feels good too!

- Interchangeable shower head
- Stainless steel 316

The nozzles give that unique power shower experience, and can be cleaned easily. For those who would like to have a bigger shower head, a 15 cm shower head is included. Less is more; we have emphasized the minimalistic modern styling of the shower by losing the flange on the shower head and giving the rosette smaller dimensions.

interchangeable shower head ø15 cm included

100-6210