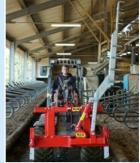

## (DSV) Deep litter rake

The deep litter rake is designed to push the top of litter under the box in the bedding of the cow. Hereby the lounge is smooth and softer, and the litter dries better thus reducing the risk of diseases. To scrape the litter back in the lounge, topping up is less needed to still keep sufficient litter in the box, resulting in litter savings.

- Designed to work with a mini shovel and scrape litter as a solid fraction, compost, chopped straw or sand surfaces in a floating box.
- The deep litter rake is usable to the left and the right side with one double-acting control valve, the rake is locked in the folded position and in working position and can be used pushing and pulling.
- Tilting is the tipping function of the shovel.
- There is also an option to mount a scraper to clean the grids or waiting room.
- While moving the rake can be adjusted in height and the slide continues to follow the ground.
- Width folded 1260mm, working width 2500mm from the centre shovel, in the box 1.500mm.
- Width vehicle max. 1.600mm
- · Weight 230 kg.