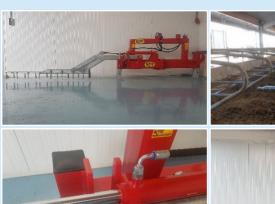

## (DSV) Deep litter rake

The deep litter rake is designed to push the top of litter under the box in the bedding of the cow. Hereby the lounge is smooth and softer, and the litter dries better thus reducing the risk of diseases. To scrape the litter back in the lounge, topping up is less needed to still keep sufficient litter in the box, resulting in litter savings.

- Designed to work with a mini shovel and scrape litter as a solid fraction, compost, chopped straw or sand surfaces in a floating box.
- The deep litter rake is usable to the left and the right side with one double-acting control valve, the rake is locked in the folded position and in working position and can be used pushing and pulling.
- Tilting is the tipping function of the shovel.
- There is also an option to mount a scraper to clean the grids or waiting room.
- While moving the rake can be adjusted in height and the slide continues to follow the ground.
- Width folded 1260mm, working width 2500mm from the centre shovel, in the box 1.500mm.
- Width vehicle max. 1.600mm
- · Weight 230 kg.

|   | Types | Description                       | Price     |
|---|-------|-----------------------------------|-----------|
| > | DSV   | Price is without attachment parts | € 1.795,- |

|   | Options | Description                        | Price   |
|---|---------|------------------------------------|---------|
| > | DSVR    | Rubber scraper, working width 1800 | € 475,- |