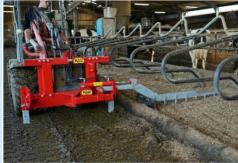

## (DSV) Deep litter rake

The deep litter rake is designed to push the top of litter under the box in the bedding of the cow. Hereby the lounge is smooth and softer, and the litter dries better thus reducing the risk of diseases. To scrape the litter back in the lounge, topping up is less needed to still keep sufficient litter in the box, resulting in litter savings.

- Designed to work with a mini shovel and scrape litter as a solid fraction, compost, chopped straw or sand surfaces in a floating box.
- The deep litter rake is usable to the left and the right side with one double-acting control valve, the rake is locked in the folded position and in working position and can be used pushing and pulling.
- Tilting is the tipping function of the shovel.
- There is also an option to mount a scraper to clean the grids or waiting room.
- While moving the rake can be adjusted in height and the slide continues to follow the ground.
- Width folded 1260mm, working width 2500mm from the centre shovel, in the box 1.500mm.
- Width vehicle max. 1.600mm
- · Weight 230 kg.