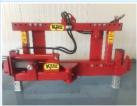

- Designed to work with a mini shovel and scrape litter as a solid fraction, compost, chopped straw or sand surfaces in a floating box.
- The deep litter rake is usable to the left and the right side with one double-acting control valve, the rake is locked in the folded position and in working position and can be used pushing and pulling.
- Tilting is the tipping function of the shovel.
- There is also an option to mount a scraper to clean the grids or waiting room.
- While moving the rake can be adjusted in height and the slide continues to follow the ground.
- Width folded 1260mm, working width 2500mm from the centre shovel, in the box 1.500mm.
- Width vehicle max. 1.600mm
- · Weight 230 kg.