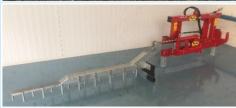

## (DSVZ) Deep litter rake heavy

The DSVZ is designed for larger shovels, tractors, and telehandlers. This one has a heavier construction and the base is wider so that a wider vehicle can be linked.

- Width of vehicle max. 2400 mm.
- The rake part in the box is 1500 mm.
- Working width 2950mm from the centre shovel
- Weight 325 KG.