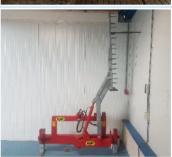

## (DSVZ) Deep litter rake heavy

The DSVZ is designed for larger shovels, tractors, and telehandlers. This one has a heavier construction and the base is wider so that a wider vehicle can be linked.

- Width of vehicle max. 2400 mm.
- The rake part in the box is 1500 mm.
- Working width 2950mm from the centre shovel
- Weight 325 KG.

|   | Types | Description                       | Price     |
|---|-------|-----------------------------------|-----------|
| > | DSVZ  | Price is without attachment parts | € 2.125,- |

|   | Options | Description                        | Price   |
|---|---------|------------------------------------|---------|
| > | DSVZR   | Rubber scraper, working width 2400 | € 625,- |
| > | DHL     | Removable mounting parts           | € 125,- |