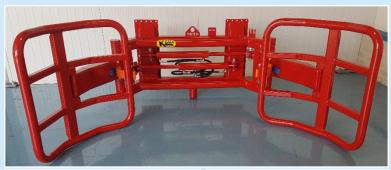

## (BKROZ) Heavy round bale clamp

Large clamping range of  $\emptyset$  700 – 1.900 mm, can also hold small and large bales of 1.800 mm round. Max width 2.250 mm.

- This grabber is provided with movable clamping arms so that the bale is always maximum clamped around.
- Equipped with a piloted check valve so that the bale always hangs quietly.
- The double version is provided with sliding tubes in plastic guide with movable clamping arms.
- Weight single version ± 560 kg.
- Weight double version ± 925 kg.
- Suitable for bales up to 2.200 kg.
- Price with hoses and 'male' connection, without attachment parts.

|   | Types  | Description    | Price     |
|---|--------|----------------|-----------|
| > | BKROZ  | Single version | € 3.400,- |
| > | BKROZD | Double version | € 5.950,- |

|   | Options | Description                                                             | Price   |
|---|---------|-------------------------------------------------------------------------|---------|
| > | DHL     | Removable mounting parts                                                | € 125,- |
| > | ov      | At working pressure above 225 bar, then install a pressure relief valve | € 135,- |
| > | REK     | Removable rack for second bale                                          | € 200,- |