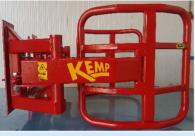

## (BKROZ) Heavy round bale clamp

Large clamping range of  $\emptyset$  700 – 1.900 mm, can also hold small and large bales of 1.800 mm round. Max width 2.250 mm.

- This grabber is provided with movable clamping arms so that the bale is always maximum clamped around.
- Equipped with a piloted check valve so that the bale always hangs quietly.
- The double version is provided with sliding tubes in plastic guide with movable clamping arms.
- Weight single version ± 560 kg.
- Weight double version ± 925 kg.
- Suitable for bales up to 2.200 kg.
- Price with hoses and 'male' connection, without attachment parts.

|   | Types  | Description    | Price     |
|---|--------|----------------|-----------|
| > | BKROZ  | Single version | € 3.400,- |
| > | BKROZD | Double version | € 5.950,- |

|   | Options | Description                                                             | Price   |
|---|---------|-------------------------------------------------------------------------|---------|
| > | DHL     | Removable mounting parts                                                | € 125,- |
| > | ov      | At working pressure above 225 bar, then install a pressure relief valve | € 135,- |
| > | REK     | Removable rack for second bale                                          | € 200,- |