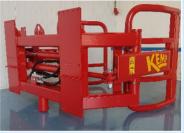

## (BKROZ) Heavy round bale clamp

Large clamping range of  $\emptyset$  700 – 1.900 mm, can also hold small and large bales of 1.800 mm round. Max width 2.250 mm.

- This grabber is provided with movable clamping arms so that the bale is always maximum clamped around.
- Equipped with a piloted check valve so that the bale always hangs quietly.
- The double version is provided with sliding tubes in plastic guide with movable clamping arms.
- Weight single version ± 560 kg.
- Weight double version ± 925 kg.
- Suitable for bales up to 2.200 kg.
- Price with hoses and 'male' connection, without attachment parts.

|   | Types  | Description    | Price     |
|---|--------|----------------|-----------|
| > | BKROZ  | Single version | € 3.400,- |
| > | BKROZD | Double version | € 5.950,- |

|   | Options | Description                                                             | Price   |
|---|---------|-------------------------------------------------------------------------|---------|
| > | DHL     | Removable mounting parts                                                | € 125,- |
| > | ov      | At working pressure above 225 bar, then install a pressure relief valve | € 135,- |
| > | REK     | Removable rack for second bale                                          | € 200,- |