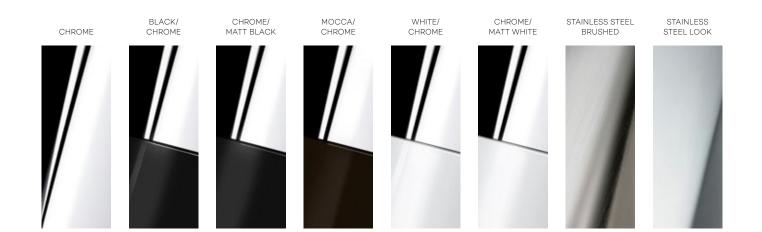

# KLUDI fittings come in various colours and finishes

The trend towards bold colour combinations is now well-established in kitchen design. The colour brings the interior to life, adding visual interest through striking contrasts or monochromatic harmony. Unconventional colours and innovative surfaces are becoming increasingly prevalent in KLUDI kitchen fittings. In addition to white, black can be used to achieve stylistic simplicity. A black fitting is both elegant and sensual.

Another option – a fitting made of brushed stainless steel – will perfectly complement any raw, industrial interior.

|                     | chrome | black/<br>chrome | chrome/<br>matt black | mocca/<br>chrome | white/<br>chrome | chrome/<br>matt white | stainless steel<br>brushed | stainless<br>steel look |
|---------------------|--------|------------------|-----------------------|------------------|------------------|-----------------------|----------------------------|-------------------------|
|                     |        |                  |                       |                  |                  |                       |                            | /                       |
|                     | 05     |                  |                       |                  |                  |                       |                            | 96                      |
| KLUDI E-GO          | •      |                  |                       |                  |                  |                       |                            |                         |
| KLUDI ADLON         | •      |                  |                       |                  |                  |                       |                            |                         |
| KLUDI TANGENTA      |        |                  |                       |                  |                  |                       | •                          |                         |
| KLUDI MX            | •      |                  |                       | ٠                | ٠                |                       |                            |                         |
| KLUDI L-INE         | •      |                  |                       |                  |                  |                       |                            |                         |
| KLUDI L-INE S       | •      |                  | •                     |                  |                  | ٠                     |                            |                         |
| KLUDI BINGO STAR    | •      |                  |                       |                  |                  |                       |                            | •                       |
| KLUDI BINGO STAR XS | •      |                  | •                     |                  |                  | ٠                     |                            |                         |
| KLUDI TRENDO        | •      |                  |                       |                  |                  |                       |                            | •                       |
| KLUDI BOZZ          | •      |                  |                       |                  |                  |                       |                            |                         |
| KLUDI OBJEKTA       | •      |                  |                       |                  |                  |                       |                            |                         |
| KLUDI ZENTA         | •      | •                |                       |                  | ٠                |                       |                            | •                       |
| KLUDI SCOPE         | •      |                  |                       |                  |                  |                       |                            | •                       |
| KLUDI LOGO NEO      | •      |                  |                       |                  |                  |                       |                            |                         |