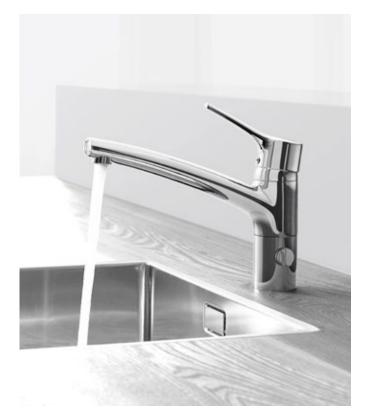

# For kitchens

### Any way you want it! A swivelling spout is a must

No more room in the sink? Or maybe you want to move the spout out of the way when you are not using it? You can select fittings that allow you to do exactly that. A spout that swivels 360° is ideal for all kinds of kitchen designs, from conventional layouts to various kinds of kitchen islands.

## Expanded range thanks to a pull-out spout!

Imagine being able to extend the range of your spout by up to 70 cm. The pull-out spout has an ergonomic shape that makes it easy to fill containers and pots on work surfaces.