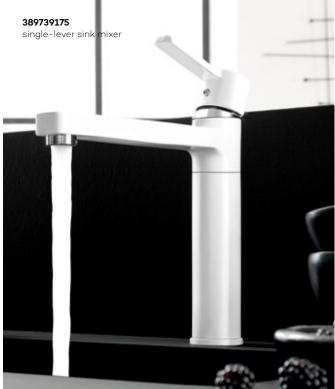

## Balancing contrasts A black and white kitchen

In interior design, geometric shapes can be used to create strong contrasts. In the kitchen, try combining black with white elements or warm wood with the cool glint of shiny steel. Diversity inspires. A black fitting against a white wall or white fittings paired with black? You decide.

**389738675 single-lever sink mixer** swivelling spout (360°)

H1 228, H2 155, A 195, Ø1 34, Ø2 45

**389739175 single-lever sink mixer** swivelling spout (360°)

H1 228, H2 155, A 195, Ø1 34, Ø2 45