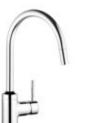

### KLUDI E-GO A key element of a designer kitchen

The KLUDI E-GO collection is for anyone who loves a simple, raw and modest design – a look that can be shaped by seemingly minor nuances. In a modern, minimalist interior – especially in a monochromatic room or loft space – meticulous attention must be paid to every detail. A fitting with clear lines and a fine finish set against a single block of colour can become the focal point of the entire room.

#### Maximum comfort in a minimalist design

Turn on the water with just a flick of your hand. Thanks to the built-in electronic movement sensor, you can activate the tap without touching it. This is the only fitting on the market that can be operated both touch-free and using the convenient handle on the side. Thanks to our high-sensitivity sensor, the mixer can be turned on and off completely without touch. This practical feature makes it easy to keep the fitting clean – regardless of what you are doing in the kitchen.