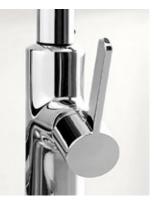

### Electronic fittings – an intelligent choice for your kitchen

Would you like to wash your dishes without ever touching the fitting? With its built-in movement sensor, the innovative KLUDI E-GO is the perfect solution for you, allowing you to control the flow of water even when both hands are full. The smart sensor works in three phases. Phase 1: Turn on the water with a single movement of your hand. The sensor's range in this mode is 1-5 cm. Phase 2: While in active operation mode, the sensor's range increases to 20 cm, allowing you to work freely. Phase 3: When the sensor no longer detects any movement, it shuts off the water flow and returns to standby mode.

The fitting can also be operated manually, thanks to the convenient lever on the side.

Benefits of electronic fittings:

- touch-free operation especially useful when both hands are busy
- allows you to optimise the temperature and the amount of the water used
- easy to keep clean

This is the only fitting that gives you a choice between touch-free operation and manual adjustment.

#### Maximum comfort in a minimalist design

Turn on the water with just a flick of your hand. Thanks to the built-in electronic movement sensor, you can activate the tap without touching it. This is the only fitting on the market that can be operated both touch-free and using the convenient handle on the side. Thanks to our high-sensitivity sensor, the mixer can be turned on and off completely without touch. This practical feature makes it easy to keep the fitting clean – regardless of what you are doing in the kitchen.