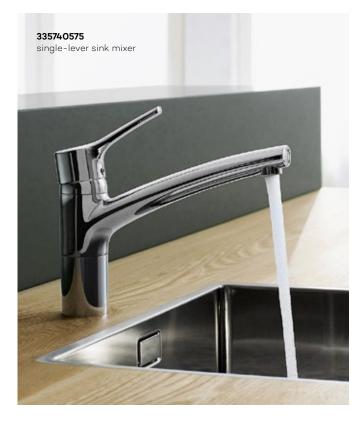

### **KLUDI TRENDO** Timeless classic

In a classic kitchen, the equipment and the materials are chosen for their timeless style, while in a modern kitchen, the emphasis is on practicality and efficiency. Is it possible to combine these two design approaches? Of course! To ensure aesthetic coherence in a classic or a modern kitchen, as well as a high level of functionality, turn to tried-and-true solutions like KLUDI TRENDO fittings. This series is ideal for those who shy away from extravagance and showiness when choosing a kitchen design. A KLUDI TRENDO fitting blends perfectly into any tastefully designed kitchen with simple furniture and muted colours.

#### One series, many possibilities!

The KLUDI TRENDO series offers full range of different products with a chrome or a stainless steel finish. The fitting can be mounted on a kitchen island or next to a window (thanks to the bayonet connection). The fitting is available with a pull-out hand spray and a shower/spray diverter.

F

**33574..75 single-lever sink mixer** swivelling spout (360°)

H1 203, H2 150, A 217, Ø2 52

single-lever sink mixer swivelling spout (360°) for use with displacement heaters

H1 203, H2 150, A 217, Ø2 52

G