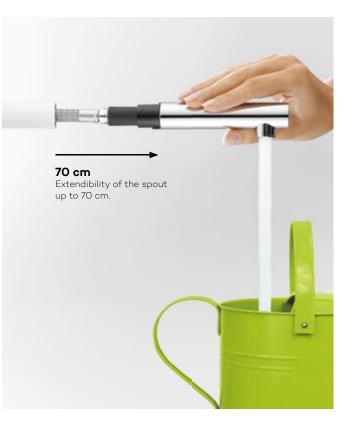

## Expanded range thanks to a pull-out spout!

Imagine being able to extend the range of your spout by up to 70 cm. The pull-out spout has an ergonomic shape that makes it easy to fill containers and pots on work surfaces.

#### Benefits of a pull-out spout:

- allows you to use water anywhere, even outside the sink
- makes washing and filling even the largest pots and containers easy
- allows you to direct the water flow precisely where you want it
- the spout can be extended up to 70 cm
- has an ergonomic shape that makes the spout easy to handle

A pull-out spout means that in your kitchen, nothing is impossible.

The spout allows you to extend the water jet range to 70 cm.