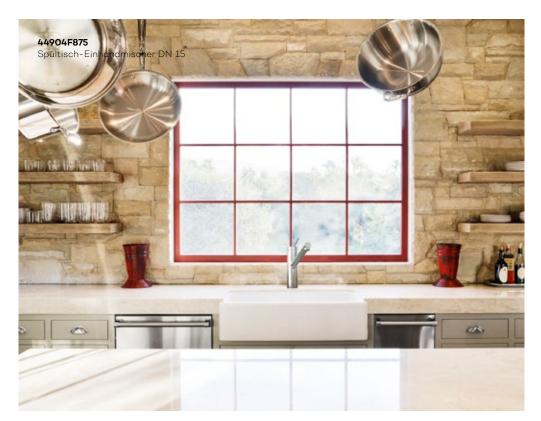

### **KLUDI TANGENTA** The heart of the home

The kitchen – not the living room – is the true heart of the home. This is the room where people gather to talk around the table, to cook together, to do their homework, or to do chores while listening to music. As the place where something is always going on, the kitchen needs to have durable and robust fittings, preferably made of brushed steel. The KLUDI TANGENTA fitting series will help you discover your love of best-in-class equipment and dishes made of raw stainless steel.

## Cooking with your family

The brushed stainless steel fitting is scratch-resistant, robust and easy to clean. What's more, it's the perfect choice for a kitchen that combines traditional and modern styles, with steel finishes serving as one of the main design elements.

The s-pointer aerator allows you to change the angle of water flow and adapt it to the shape of the sink.

**44904F875 single-lever sink mixer** swivelling spout (360°)

H1 236, H2 181, A 213, Ø1 34, Ø2 52