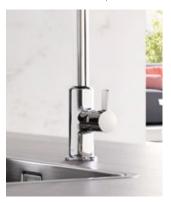

### Electronic fittings – an intelligent choice for your kitchen

Would you like to wash your dishes without ever touching the fitting? With its built-in movement sensor, the innovative KLUDI E-GO is the perfect solution for you, allowing you to control the flow of water even when both hands are full. The smart sensor works in three phases. Phase 1: Turn on the water with a single movement of your hand. The sensor's range in this mode is 1-5 cm. Phase 2: While in active operation mode, the sensor's range increases to 20 cm, allowing you to work freely. Phase 3: When the sensor no longer detects any movement, it shuts off the water flow and returns to standby mode.

The fitting can also be operated manually, thanks to the convenient lever on the side.

Benefits of electronic fittings:

- touch-free operation especially useful when both hands are busy
- allows you to optimise the temperature and the amount of the water used
- easy to keep clean

### **KLUDI E-GO** Always the centre of attention

A series for lovers of original design. The KLUDI E-GO collection is ideal for people who seek bold aesthetics coupled with comfort and convenience. These fittings are well-suited to modern and minimalist interiors, including lofts. The bold form of the fitting underscores its functionality. As well as being pleasing to the eye, the flexible, removable spout simplifies everyday tasks around the kitchen.

What do you feel like eating today? Mediterranean cuisine? A taste of Asia? If you like experimenting in the kitchen, you should not shy away from experimenting with design.

The swivelling spout can be detached from the holder at any time and moved in any direction.

This is the only fitting that gives you a choice between touch-free operation and manual adjustment.