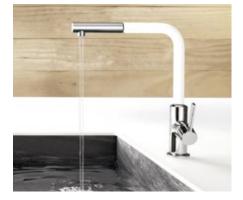

### Any way you want it! A swivelling spout is a must

No more room in the sink? Or maybe you want to move the spout out of the way when you are not using it? You can select fittings that allow you to do exactly that. A spout that swivels 360° is ideal for all kinds of kitchen designs, from conventional layouts to various kinds of kitchen islands.

## Expanded range thanks to a pull-out spout!

Imagine being able to extend the range of your spout by up to 70 cm. The pull-out spout has an ergonomic shape that makes it easy to fill containers and pots on work surfaces.