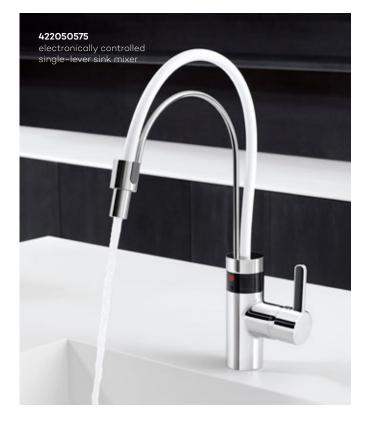

422050575 electronically controlled single-lever sink mixer mains-powered swivelling spout (360°)

H1 472 H2 250 A 236 Ø1 34 Ø2 54

422150575 electronically controlled single-lever sink mixer battery-powered swivelling spout (360°)

H1 472 H2 250 A 236 Ø1 34 Ø2 54

Finish: 05 chrome

#### Maximum comfort in a minimalist design

Turn on the water with just a flick of your hand. Thanks to the built-in electronic movement sensor, you can activate the tap without touching it. This is the only fitting on the market that can be operated both touch-free and using the convenient handle on the side. Thanks to our high-sensitivity sensor, the mixer can be turned on and off completely without touch. This practical feature makes it easy to keep the fitting clean – regardless of what you are doing in the kitchen.