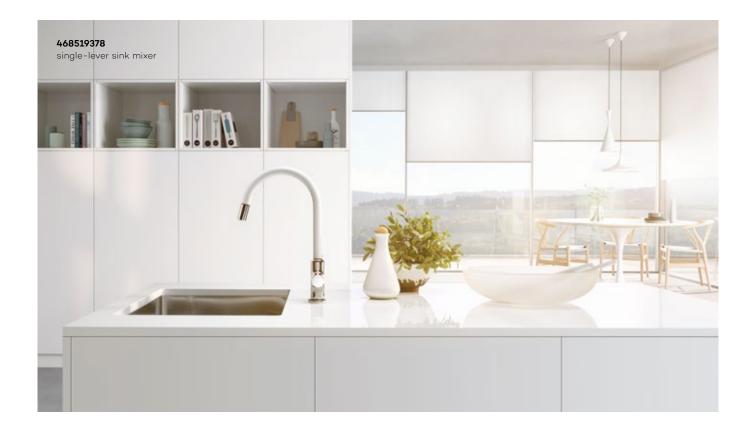

### Feel the Scandinavian atmosphere in your kitchen

Instead of opting for a kitchen dominated by shiny surfaces, create a warm and calming space filled with light wood and white tones. The chrome KLUDI L-INE S fitting with a white spout is perfect for bright, cosy kitchens with a white or cream colour palette. The pull-out spout makes working in the kitchen easier. Delicious ravioli? Or maybe spaghetti Bolognese? Italian cuisine is best prepared in a kitchen with simple and beautiful forms.

408519375 single-lever sink mixer swivelling (360°), pull-out spout

H1 295, H2 265, A 220, Ø2 38