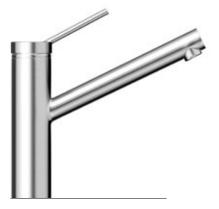

#### **KLUDI SCOPE** Versatile in every way

A simple, universal fitting is the perfect choice for even the most elaborate and extravagant design. This model complements all minimalist, ultra-modern and loft kitchens, spaces where form is just as important as function. With its ergonomic shape and range of available features, KLUDI SCOPE will surely satisfy even the most particular needs.

Kitchens should be filled with rich aromas, such as the smell of a freshly baked cake.

The precise shape of the fitting is the result of our designers' careful attention to detail.

The seamless transition between the spout and the base is a hallmark of this fitting.

# Universal simplicity and flexible solutions

KLUDI SCOPE makes multi-tasking easy! The extendable, swivelling spout simplifies the task of washing dishes or fruit, while the bayonet connection allows you to install the fitting right next to a window (more information on pages 8-13).