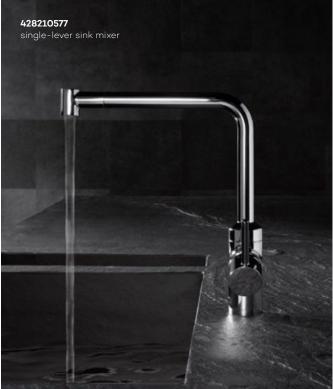

H1 300, H2 275, A 210, Ø1 34, Ø2 48

**428170577 single-lever sink mixer bayonet** swivelling spout (360°) for installation beneath windows

H1 305, H2 280, A 210, Ø1 35, Ø2 48

**428210577 single-lever sink mixer** swivelling (220°), pull-out telescopic spout (range 245-315 mm)

H1 305, H2 270, A 245-315, Ø1 34, Ø2 48

428190577\*

for use with displacement heaters

Finish: 05 chrome