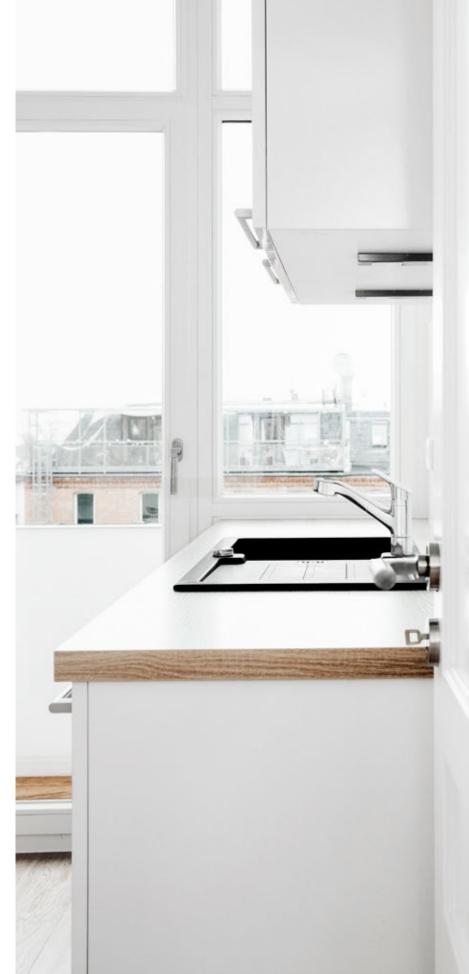

## A functional kitchen filled with light

Even if your kitchen is small, it can still be both functional and beautiful. Combining wood countertops with white cabinet doors attracts the eye. The ideal kitchen also has a window – the sun shining into the room makes the space even warmer and friendlier. Installing a fitting next to a window has never been so easy. Thanks to the bayonet connection, you can easily remove the fitting from its base, set it to one side, and open the window without any obstructions.

O F

**325740575 single-lever sink mixer** swivelling spout (360°)

H1 210, H2 169, A 203, Ø2 52

**325750575 single-lever sink mixer** swivelling spout (360°) for use with displacement heaters

H1 210, H2 167, A 204, Ø2 52