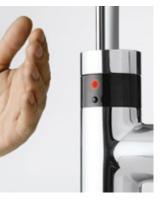

### Electronic fittings – an intelligent choice for your kitchen

Would you like to wash your dishes without ever touching the fitting? With its built-in movement sensor, the innovative KLUDI E-GO is the perfect solution for you, allowing you to control the flow of water even when both hands are full. The smart sensor works in three phases. Phase 1: Turn on the water with a single movement of your hand. The sensor's range in this mode is 1-5 cm. Phase 2: While in active operation mode, the sensor's range increases to 20 cm, allowing you to work freely. Phase 3: When the sensor no longer detects any movement, it shuts off the water flow and returns to standby mode.

The fitting can also be operated manually, thanks to the convenient lever on the side.

Benefits of electronic fittings:

- touch-free operation especially useful when both hands are busy
- allows you to optimise the temperature and the amount of the water used
- easy to keep clean

The function is used in the following series:  $\ensuremath{\mathsf{KLUDI}}\xspace$  E-GO

This is the only fitting that gives you a choice between touch-free operation and manual adjustment.

#### Maximum comfort in a minimalist design

Turn on the water with just a flick of your hand. Thanks to the built-in electronic movement sensor, you can activate the tap without touching it. This is the only fitting on the market that can be operated both touch-free and using the convenient handle on the side. Thanks to our high-sensitivity sensor, the mixer can be turned on and off completely without touch. This practical feature makes it easy to keep the fitting clean – regardless of what you are doing in the kitchen.