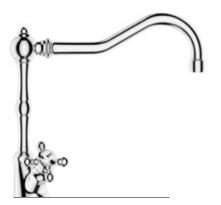

### Wood & white

Those who value traditional solutions and want a kitchen with a warm, cosy atmosphere often prefer fittings with a retro or rustic look inspired by historic country homes.

The large, swivelling spout (360°) takes advantage of the space in the kitchen sink, while preventing water from spraying in unwanted directions.

Beiges, cream colours and natural hues evoke a feeling of safety. Don't overlook the power of colour when choosing your kitchen furniture.

sink mixer swivelling spout (360°)

H1 245, H2 180, A 250, Ø1 28, Ø2 52

**516000520 sink mixer** swivelling spout (360°) for use with displacement heaters

H1 245, H2 180, A 250, Ø1 28, Ø2 52

24