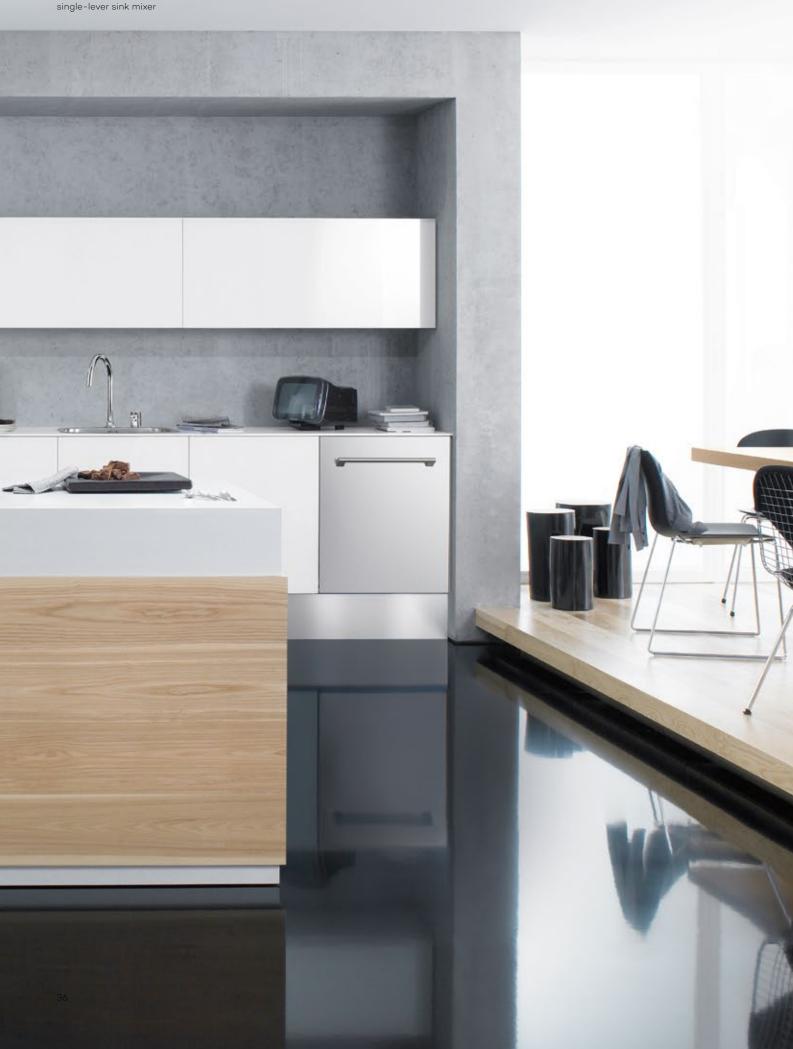

#### **KLUDI L-INE** A stylish line

The KLUDI L-INE proves that straight fittings can also be very elegant. The beautifully designed fitting is characterised by its tall, L-shaped spout. The combination of matt and chrome surfaces makes KLUDI L-INE an original and interesting choice.

Design Functionality

The unparalleled design of the fitting matches its functionality. The pull-out spout and ergonomic lever ensure that it is comfortable to use even in a kitchen island or large two-compartment sink.

The tall spout makes the fitting very convenient to use – the tap accommodates even the largest pots.

The pull-out telescopic spout makes washing dishes or rinsing fruit easy.

The ergonomic side lever allows you to quickly select a water temperature and a flow rate.

# Part of your passion

Do you love cooking? Regardless of whether you prefer to experiment or to stick to tried-and-true recipes, you can select the best and most functional solutions for your kitchen.

A pull-out spout means that in your kitchen, nothing is impossible.

The spout allows you to extend the water jet range to 70 cm.

#### The beauty of a straight line

The elegance of the KLUDI L-INE series lies in the simplicity of the design. The KLUDI L-INE fittings represent a marriage of function and form, combining practicality with timeless beauty. A fitting that is discreet and yet easy to use will quickly become an essential detail that sets the tone in your kitchen.