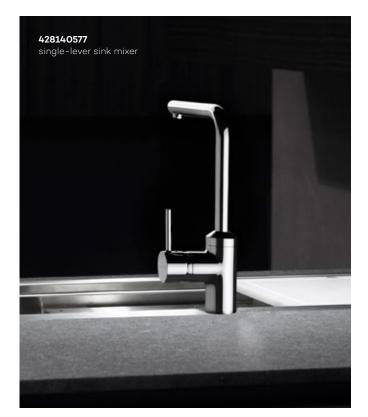

0

**428140577 single-lever sink mixer** swivelling spout (360°)

H1 300, H2 275, A 210, Ø1 32, Ø2 48

**428160577 multi single-lever sink mixer** swivelling spout (360°) connection for a washing machine or a dishwasher