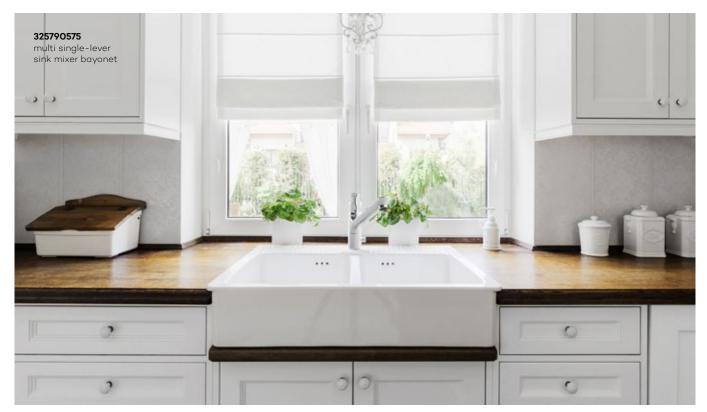

325790575 multi single-lever sink mixer bayonet

swivelling spout (360°) connection for a washing machine or a dishwasher for installation beneath windows

(Ľ

H1 213, H2 172, A 203, Ø1 34, Ø2 52

**325810575 single-lever sink mixer** swivelling spout (110°) pull-out hand spray automatic diverter: shower/spray

#### One fitting, many options!

Additional functions – the bayonet connection, the multi-connector, the pull-out spout and the shower/spray diverter can simplify your work in the kitchen (for more information on these functions, please see pages 8-13).