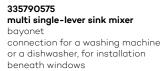

325790575 multi single-lever sink mixer bayonet

swivelling spout (360°) connection for a washing machine or a dishwasher for installation beneath windows

(Ľ

H1 213, H2 172, A 203, Ø1 34, Ø2 52

**325810575 single-lever sink mixer** swivelling spout (110°) pull-out hand spray automatic diverter: shower/spray