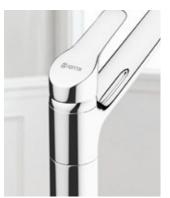

### Shower or spray? A small button – a large range of options

A powerful jet of water that makes it easy to quickly fill or wash a pot might be too strong when rinsing delicate lettuce leaves. We solved this problem by equipping our fittings with a small button that allows you to adjust the water pressure according to your needs.

#### Benefits of the shower/spray automatic diverter:

- the water flow can be adjusted to your needs
- a delicate spray setting is available for rinsing dishes and washing fruit
- the button on the fitting is placed in an ergonomic position
- the spray hose is made of high-quality fibre, which ensures durability and quiet operation
- the spray hose can be extended up to 40 cm