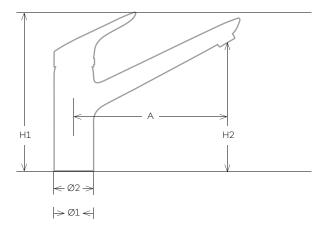

### Technical details

Are you looking for the perfect fitting for your kitchen? Or maybe you simply want to quickly check the height and technical parameters of a given model? The drawing and measurements below will allow you to quickly determine the height, diameter and length of the spout.

All dimensions are given in millimeters.

- H1 = Height of fitting
- H2 = Spout height (bottom of spout)
- A = Projection of spout
- Ø1 = Diameter of tap hole
- Ø2 = Diameter of fitting

S-pointer Angle of water flow can be adjusted to fit different shaped sinks.