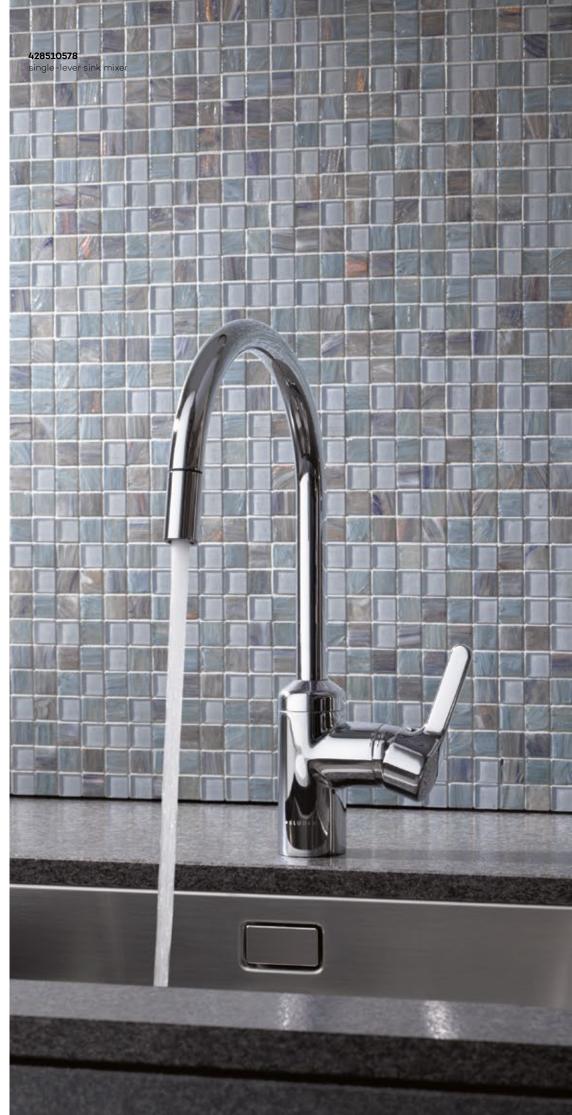

### **KLUDI L-INE S** Subtle shape

Designing a raw, industrial interior means mastering the art of compromise, as finding and combining wall finishes and colours requires finesse. A modern white kitchen with a flash of steel can be stunning in its subtlety and elegance. The dignified, perfectly contoured shape of the KLUDI L-INE S fitting represents a union of cutting-edge design and functionality.

interior innovation award 2015 Winner

A beautiful kitchen inspires positive emotions and becomes the place where people want to gather.

Kitchen jobs are made simpler by the swivelling, pull-out KLUDI L-INE S spout.

The wide side lever makes the fitting very easy to use.

408510575 single-lever sink mixer

Artistry meets a high level of functionality. The pull-out spout enclosed in a slender form will complement the raw decor of your kitchen.