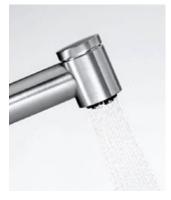

### Shower or spray? A small button – a large range of options

A powerful jet of water that makes it easy to quickly fill or wash a pot might be too strong when rinsing delicate lettuce leaves. We solved this problem by equipping our fittings with a small button that allows you to adjust the water pressure according to your needs.

#### Benefits of the shower/spray automatic diverter:

- the water flow can be adjusted to your needs
- a delicate spray setting is available for rinsing dishes and washing fruit
- the button on the fitting is placed in an ergonomic position
- the spray hose is made of high-quality fibre, which ensures durability and quiet operation
- the spray hose can be extended up to 40 cm