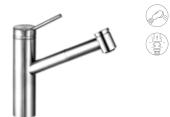

### Any way you want it! A swivelling spout is a must

No more room in the sink? Or maybe you want to move the spout out of the way when you are not using it? You can select fittings that allow you to do exactly that. A spout that swivels 360° is ideal for all kinds of kitchen designs, from conventional layouts to various kinds of kitchen islands.

## Expanded range thanks to a pull-out spout!

Imagine being able to extend the range of your spout by up to 70 cm. The pull-out spout has an ergonomic shape that makes it easy to fill containers and pots on work surfaces.

#### Benefits of a swivelling spout:

- easy to manoeuvre you can move it where you want it
- frees up work space around the kitchen sink
- provides a practical solution for kitchen islands and two-compartment sinks
- allows you to fill pots outside of the sink

#### Benefits of a pull-out spout:

- allows you to use water anywhere, even outside the sink
- makes washing and filling even the largest pots and containers easy
- allows you to direct the water flow precisely where you want it
- the spout can be extended up to 70 cm
- has an ergonomic shape that makes the spout easy to handle