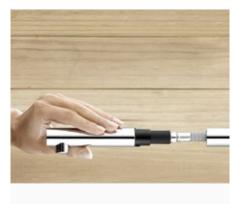

## A fitting by the window thanks to a bayonet connection

Many people dream of enjoying the natural light and convenience that having a sink next to a window can provide. Thanks to our innovative bayonet connection, it is possible to install the fitting right next to a window. To open the window, simply remove the fitting from its base and place to one side. A simple and discreet solution: a bayonet connection at the fitting base.

#### Benefits of bayonet connection:

- provides greater freedom in designing the sink zone and in selecting the kitchen cabinets placed near the window
- the fitting can be easily removed from its base
   a single movement is enough
- extendable hoses reinforced with stainless steel wrap ensure the exceptional durability