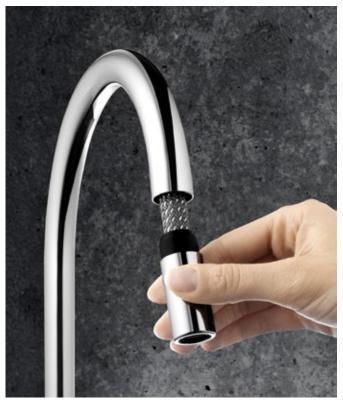

## Expanded range thanks to a pull-out spout!

Imagine being able to extend the range of your spout by up to 70 cm. The pull-out spout has an ergonomic shape that makes it easy to fill containers and pots on work surfaces.

#### Benefits of a pull-out spout:

- allows you to use water anywhere, even outside the sink
- makes washing and filling even the largest pots and containers easy
- allows you to direct the water flow precisely where you want it
- the spout can be extended up to 70 cm
- has an ergonomic shape that makes the spout easy to handle

A pull-out spout means that in your kitchen, nothing is impossible.

The spout allows you to extend the water jet range to 70 cm.