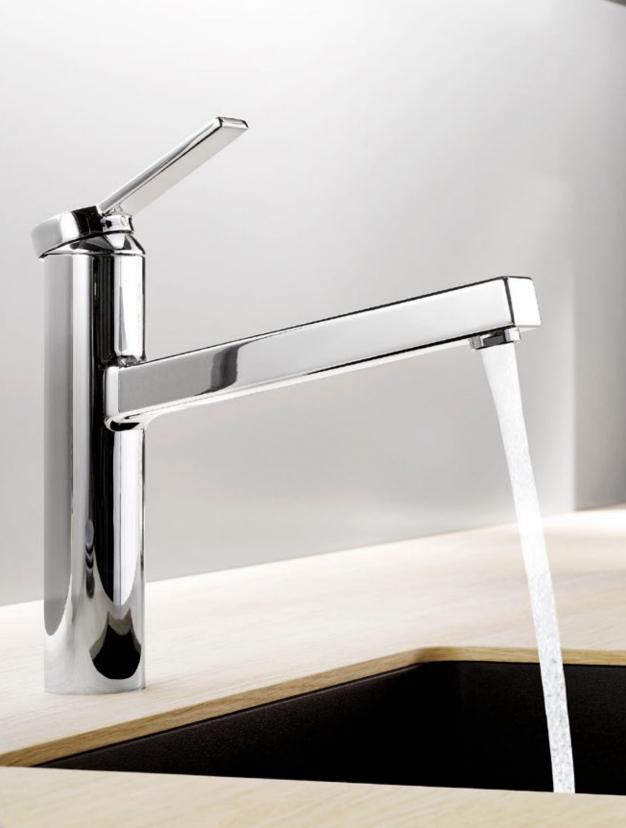

#### **KLUDI ZENTA** Balanced geometry

Like attracts like. A kitchen dominated by monochromatic colours and minimalist cabinetry also needs accessories with clean lines. The KLUDI ZENTA fitting perfectly complements stark and distinctive interiors. The minimalist, geometric shape and the monolithic form of the fitting make it both elegant and practical. The KLUDI ZENTA fittings are available with a range of functionality options, such as an extendable, swivelling spout or shower/spray diverter.

Do you prefer order and clean lines? Choose an arrangement with regular, orderly shapes.

The geometric design of the spout is the hallmark of the KLUDI ZENTA series.

A cohesive and discreet lever is integrated into the body.

#### A modern kitchen at its best

A modern interior design can be created from a wide range of materials, such as stone worktops, wooden surfaces, and shiny chrome and stainless steel. Combining all of these materials with universal and fashionable white tones will lend the kitchen a minimalist feel.