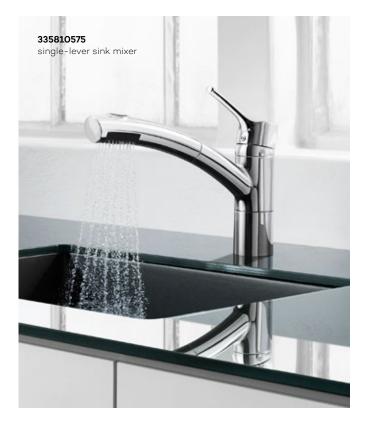

325790575 multi single-lever sink mixer bayonet

swivelling spout (360°) connection for a washing machine or a dishwasher for installation beneath windows

(Ľ

H1 213, H2 172, A 203, Ø1 34, Ø2 52

**325810575 single-lever sink mixer** swivelling spout (110°) pull-out hand spray automatic diverter: shower/spray

H1 204, H2 129, A 208, Ø1 34, Ø2 52

328810575 wall-mounted single-lever sink mixer swivelling spout

A 117

328820575 wall-mounted single-lever sink mixer swivelling spout

A 182

**325810575** single-lever sink mixer