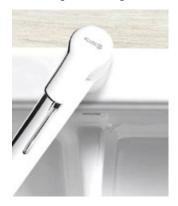

## A fitting by the window thanks to a bayonet connection

Many people dream of enjoying the natural light and convenience that having a sink next to a window can provide. Thanks to our innovative bayonet connection, it is possible to install the fitting right next to a window. To open the window, simply remove the fitting from its base and place to one side. A simple and discreet solution: a bayonet connection at the fitting base.

## A functional kitchen filled with light

Even if your kitchen is small, it can still be both functional and beautiful. Combining wood countertops with white cabinet doors attracts the eye. The ideal kitchen also has a window – the sun shining into the room makes the space even warmer and friendlier. Installing a fitting next to a window has never been so easy. Thanks to the bayonet connection, you can easily remove the fitting from its base, set it to one side, and open the window without any obstructions.