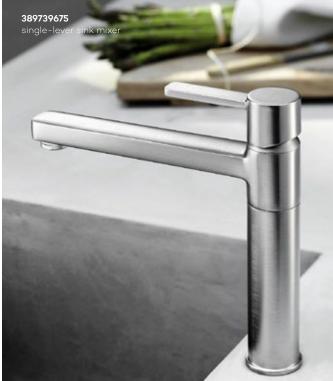

# An exceptionally practical fitting

To achieve your desired look, choose interior design elements that complement a fitting with an elegant stainless steel veneer, such as matt accessories, cabinet doors in grey tones, and wooden surfaces. Especially when suffused with natural light, the kitchen will be warm, cosy and inviting. The KLUDI ZENTA fitting is a masterful example of the power of contrasts, with a geometric design formed by sharp lines and delicate curves converging in a single, harmonious piece.

**389730575 single-lever sink mixer** swivelling spout (360°)

H1 228, H2 155, A 195, Ø1 34, Ø2 45

**389739675 single-lever sink mixer** swivelling spout (360°)

H1 228, H2 155, A 195, Ø1 34, Ø2 45

**389790575 single-lever sink mixer** swivelling spout (360°) for use with displacement heaters