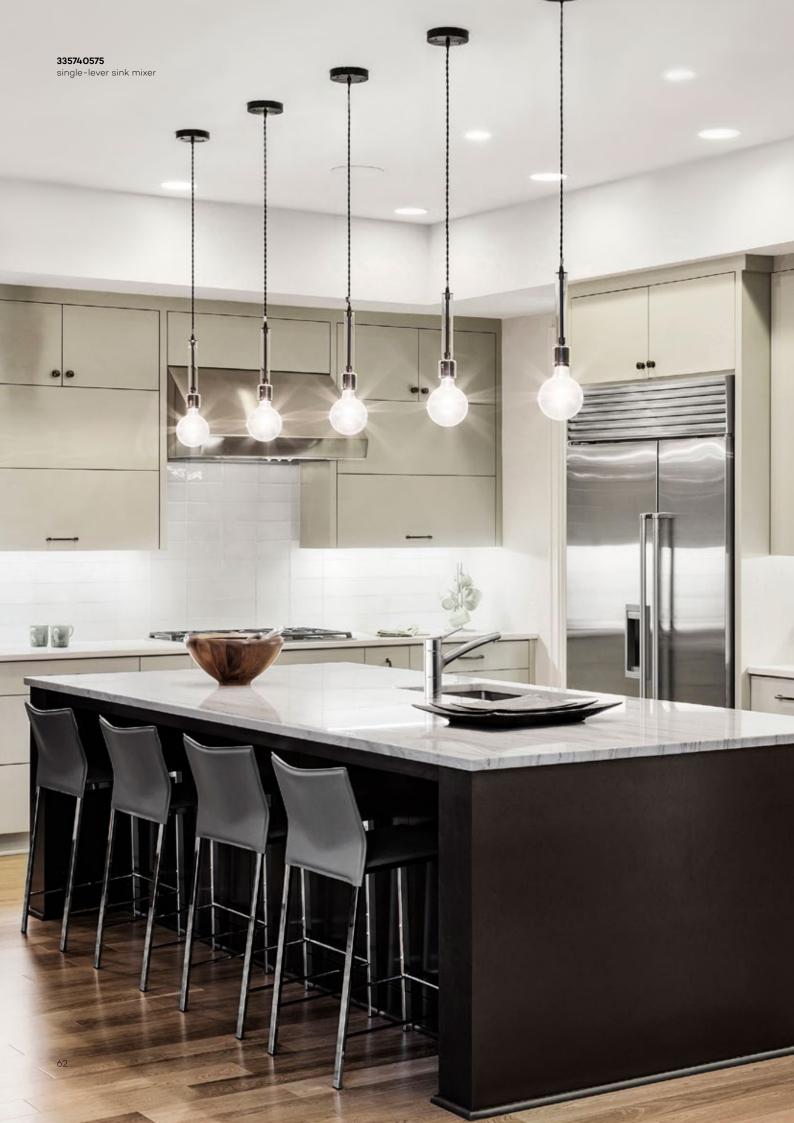

### **KLUDI TRENDO** Timeless classic

In a classic kitchen, the equipment and the materials are chosen for their timeless style, while in a modern kitchen, the emphasis is on practicality and efficiency. Is it possible to combine these two design approaches? Of course! To ensure aesthetic coherence in a classic or a modern kitchen, as well as a high level of functionality, turn to tried-and-true solutions like KLUDI TRENDO fittings. This series is ideal for those who shy away from extravagance and showiness when choosing a kitchen design. A KLUDI TRENDO fitting blends perfectly into any tastefully designed kitchen with simple furniture and muted colours.

#### One series, many possibilities!

The KLUDI TRENDO series offers full range of different products with a chrome or a stainless steel finish. The fitting can be mounted on a kitchen island or next to a window (thanks to the bayonet connection). The fitting is available with a pull-out hand spray and a shower/spray diverter.

F

**33574..75 single-lever sink mixer** swivelling spout (360°)

H1 203, H2 150, A 217, Ø2 52

single-lever sink mixer swivelling spout (360°) for use with displacement heaters

H1 203, H2 150, A 217, Ø2 52

G