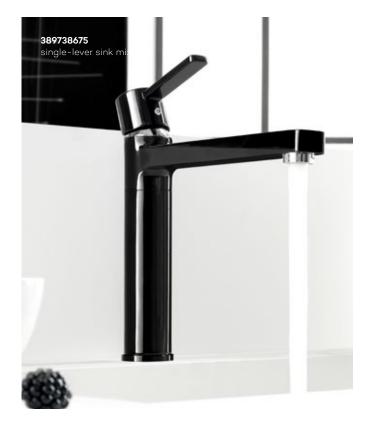

## Balancing contrasts A black and white kitchen

In interior design, geometric shapes can be used to create strong contrasts. In the kitchen, try combining black with white elements or warm wood with the cool glint of shiny steel. Diversity inspires. A black fitting against a white wall or white fittings paired with black? You decide.

**389738675 single-lever sink mixer** swivelling spout (360°)

H1 228, H2 155, A 195, Ø1 34, Ø2 45

**389739175 single-lever sink mixer** swivelling spout (360°)

H1 228, H2 155, A 195, Ø1 34, Ø2 45