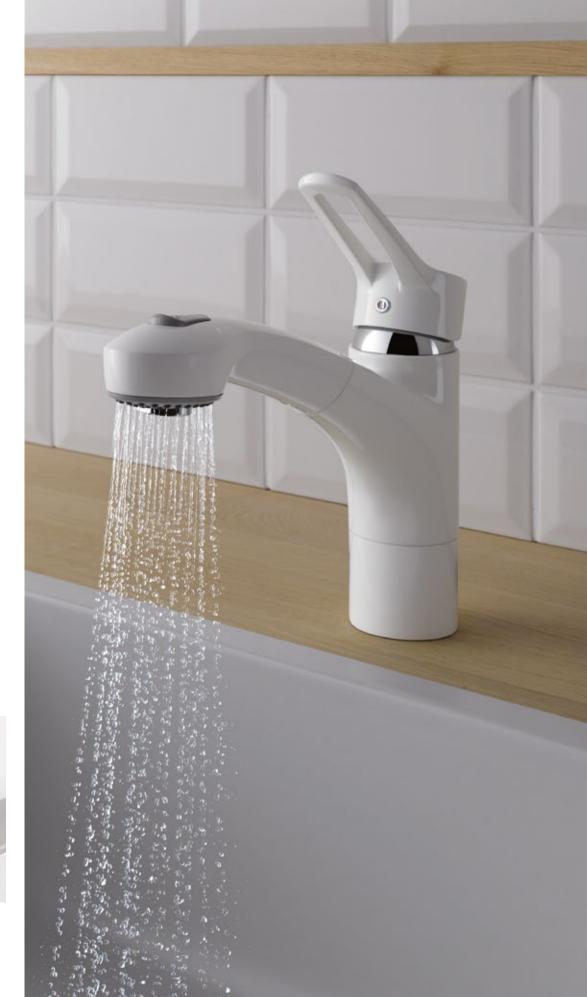

### Shower or spray? A small button – a large range of options

A powerful jet of water that makes it easy to quickly fill or wash a pot might be too strong when rinsing delicate lettuce leaves. We solved this problem by equipping our fittings with a small button that allows you to adjust the water pressure according to your needs.

#### Benefits of the shower/spray automatic diverter:

- the water flow can be adjusted to your needs
- a delicate spray setting is available for rinsing dishes and washing fruit
- the button on the fitting is placed in an ergonomic position
- the spray hose is made of high-quality fibre, which ensures durability and quiet operation
- the spray hose can be extended up to 40 cm