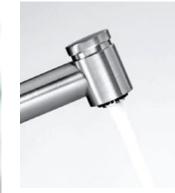

### Shower or spray? A small button – a large range of options

A powerful jet of water that makes it easy to quickly fill or wash a pot might be too strong when rinsing delicate lettuce leaves. We solved this problem by equipping our fittings with a small button that allows you to adjust the water pressure according to your needs.

#### Benefits of the shower/spray automatic diverter:

- the water flow can be adjusted to your needs
- a delicate spray setting is available for rinsing dishes and washing fruit
- the button on the fitting is placed in an ergonomic position
- the spray hose is made of high-quality fibre, which ensures durability and quiet operation
- the spray hose can be extended up to 40 cm