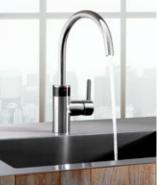

### **KLUDI MX** An ideal fit

Designing a rustic kitchen or a loft space with a less finished look? The KLUDI MX fitting is a practical and beautiful solution. Available in many colours, the KLUDI MX

fitting has a range of functions. Despite its slim and elegant design, the tap is robust and easy to use. The fitting makes kitchen design a breeze.

We provide a range of options for creating a modern kitchen that is both comfortable and functional.

Every detail matters – like a beautiful spout, designed to be perfect.

The ceramic cartridge allows for the easy and smooth regulation of the water flow.

### Pleasant design

Have some fun with colour when designing your modern kitchen. Try combining warm beige with delicate greys – the composition will POP thanks to the chrome-plated surface of the fitting.