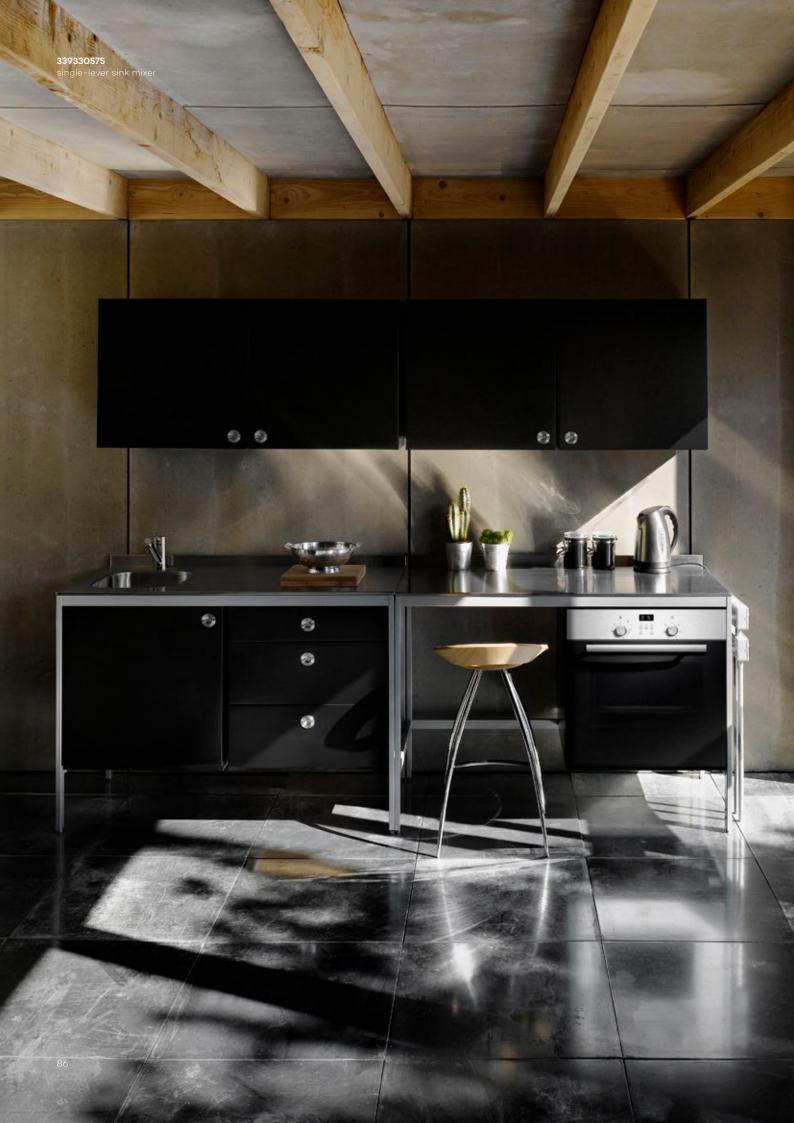

#### **KLUDI SCOPE** Versatile in every way

A simple, universal fitting is the perfect choice for even the most elaborate and extravagant design. This model complements all minimalist, ultra-modern and loft kitchens, spaces where form is just as important as function. With its ergonomic shape and range of available features, KLUDI SCOPE will surely satisfy even the most particular needs.

Kitchens should be filled with rich aromas, such as the smell of a freshly baked cake.

The precise shape of the fitting is the result of our designers' careful attention to detail.

The seamless transition between the spout and the base is a hallmark of this fitting.

# Universal simplicity and flexible solutions

KLUDI SCOPE makes multi-tasking easy! The extendable, swivelling spout simplifies the task of washing dishes or fruit, while the bayonet connection allows you to install the fitting right next to a window (more information on pages 8-13).

Raw interiors with brown surfaces call for bright, contrasting accents. The glint of a chrome-plated fitting will perfectly complement the minimalist simplicity.

**33933..75 single-lever sink mixer** swivelling spout (360°)

H1 152, H2 106, A 200, Ø1 32, Ø2 45

**339390575\*** for use with displacement heaters

**33931..75 single-lever sink mixer** swivelling (110°), pull-out spout

H1 177, H2 122, A 197, Ø2 35

**339320575\*** for use with displacement heaters

\*Not shown

**33930.75 single-lever sink mixer XL** swivelling spout (360°)

H1 192, H2 145, A 200, Ø1 32, Ø2 45

**33938..75 single-lever sink mixer bayonet** swivelling spout (360°) for installation beneath windows

H1 172, H2 125, A 200, Ø1 35, Ø2 48

.. = Finish: 05 chrome, 96 stainless steel look