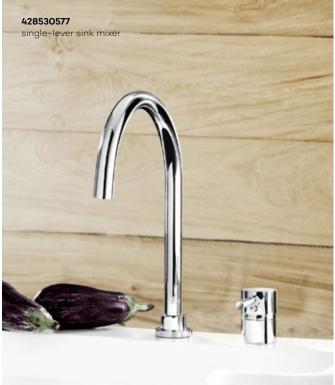

6

**428540577 single-lever sink mixer** swivelling spout (360°) two-hole mounted

H1 321, H2 280, A 210, Ø1 34, Ø2 48

428530577 single-lever sink mixer swivelling spout (360°) two-hole mounted

H1 328, H2 185, A 215, Ø1 34, Ø2 48 