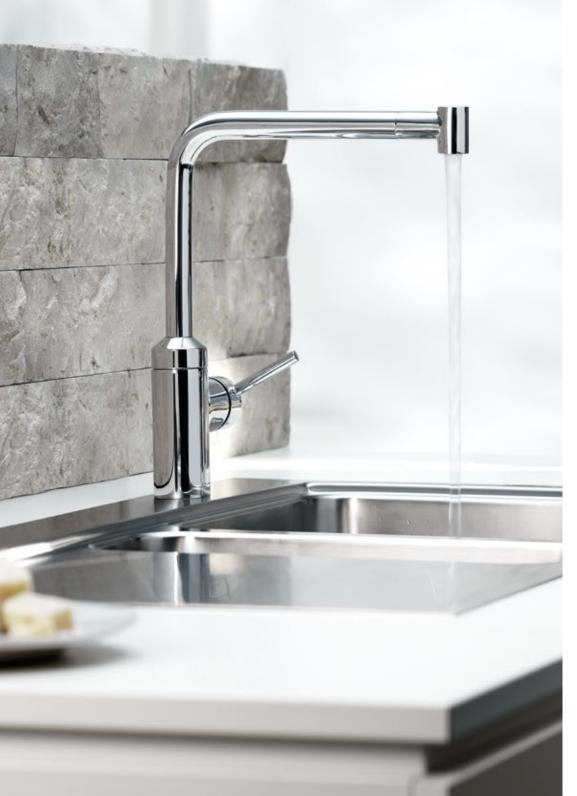

### Any way you want it! A swivelling spout is a must

No more room in the sink? Or maybe you want to move the spout out of the way when you are not using it? You can select fittings that allow you to do exactly that. A spout that swivels 360° is ideal for all kinds of kitchen designs, from conventional layouts to various kinds of kitchen islands.

## Expanded range thanks to a pull-out spout!

Imagine being able to extend the range of your spout by up to 70 cm. The pull-out spout has an ergonomic shape that makes it easy to fill containers and pots on work surfaces.

#### Benefits of a swivelling spout:

- easy to manoeuvre you can move it where you want it
- frees up work space around the kitchen sink
- provides a practical solution for kitchen islands and two-compartment sinks
- allows you to fill pots outside of the sink

#### Benefits of a pull-out spout:

- allows you to use water anywhere, even outside the sink
- makes washing and filling even the largest pots and containers easy
- allows you to direct the water flow precisely where you want it
- the spout can be extended up to 70 cm
- has an ergonomic shape that makes the spout easy to handle