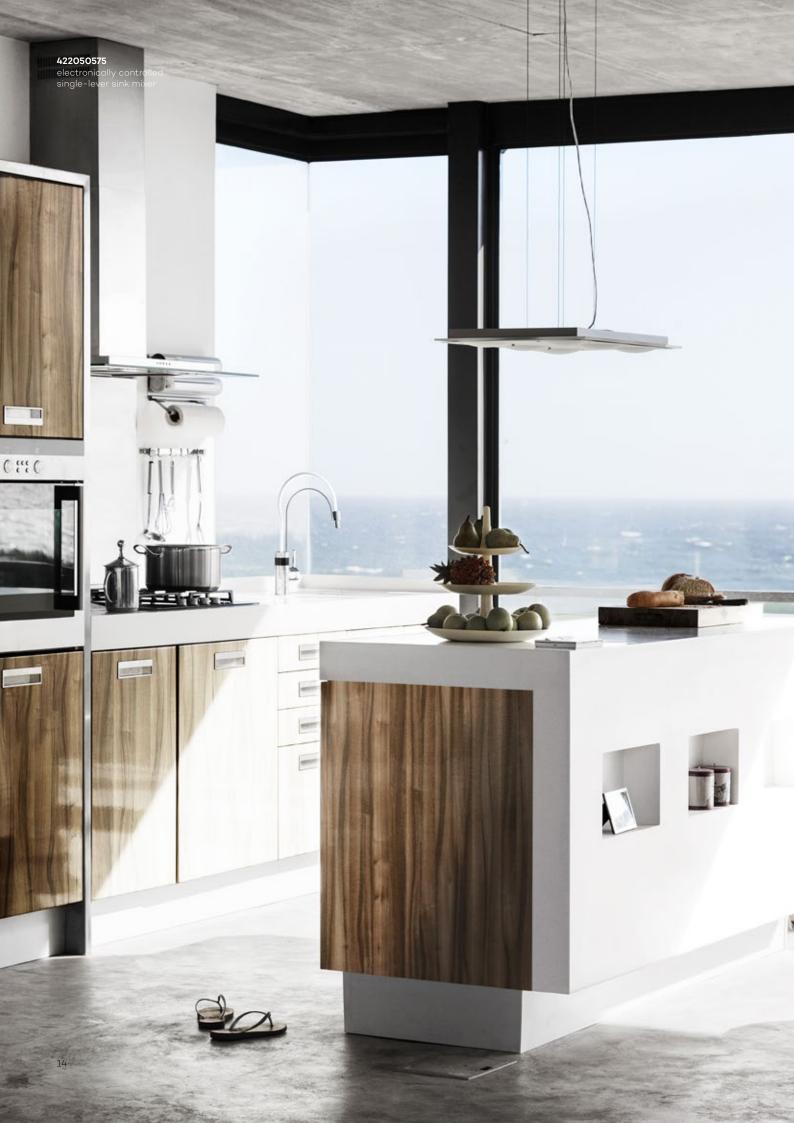

Benefits of the push-fit connector:

- the fitting is remarkably easy and simple to install

   you do not need tools or specialist knowledge
- guaranteed watertight connection
- the spout hose is easy to clean

#### Benefits of fittings for under-counter water heaters:

- positioning the fitting and heater close together saves water and energy, reducing operating costs
- compatibility: our fittings will work with the majority of under-counter water heaters available on the market

The function is used in the following series: KLUDI TANGENTA, KLUDI MX, KLUDI L-INE, KLUDI BINGO STAR, KLUDI BOZZ, KLUDI OBJEKTA, KLUDI ZENTA The function is used in the following series: KLUDI ADLON, KLUDI MX, KLUDI L-INE, KLUDI BINGO STAR, KLUDI TRENDO, KLUDI OBJEKTA, KLUDI ZENTA, KLUDI SCOPE, KLUDI LOGO NEO





### **KLUDI E-GO** Always the centre of attention

A series for lovers of original design. The KLUDI E-GO collection is ideal for people who seek bold aesthetics coupled with comfort and convenience. These fittings are well-suited to modern and minimalist interiors, including lofts. The bold form of the fitting underscores its functionality. As well as being pleasing to the eye, the flexible, removable spout simplifies everyday tasks around the kitchen.



What do you feel like eating today? Mediterranean cuisine? A taste of Asia? If you like experimenting in the kitchen, you should not shy away from experimenting with design.

The swivelling spout can be detached from the holder at any time and moved in any direction.



This is the only fitting that gives you a choice between touch-f