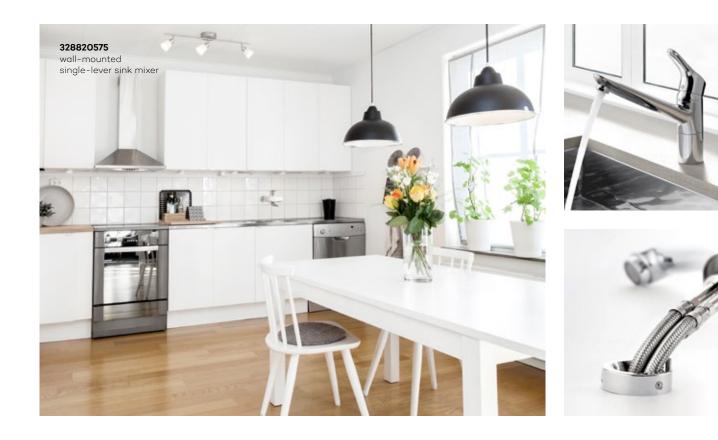

H1 204, H2 129, A 208, Ø1 34, Ø2 52

328810575 wall-mounted single-lever sink mixer swivelling spout

A 117

328820575 wall-mounted single-lever sink mixer swivelling spout

A 182

**325810575** single-lever sink mixer