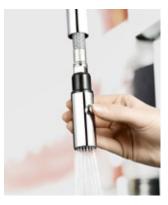

### Shower or spray? A small button – a large range of options

A powerful jet of water that makes it easy to quickly fill or wash a pot might be too strong when rinsing delicate lettuce leaves. We solved this problem by equipping our fittings with a small button that allows you to adjust the water pressure according to your needs.

#### Benefits of the shower/spray automatic diverter:

- the water flow can be adjusted to your needs
- a delicate spray setting is available for rinsing dishes and washing fruit
- the button on the fitting is placed in an ergonomic position
- the spray hose is made of high-quality fibre, which ensures durability and quiet operation
- the spray hose can be extended up to 40 cm