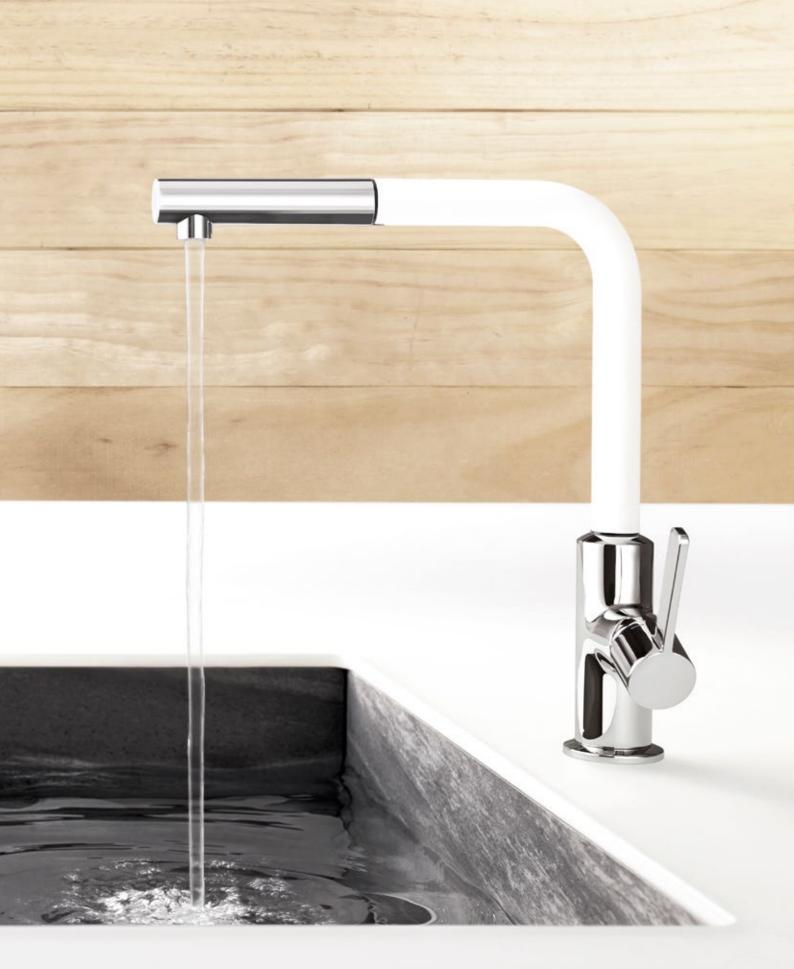

### Feel the Scandinavian atmosphere in your kitchen

Instead of opting for a kitchen dominated by shiny surfaces, create a warm and calming space filled with light wood and white tones. The chrome KLUDI L-INE S fitting with a white spout is perfect for bright, cosy kitchens with a white or cream colour palette. The pull-out spout makes working in the kitchen easier. Delicious ravioli? Or maybe spaghetti Bolognese? Italian cuisine is best prepared in a kitchen with simple and beautiful forms.

408519375 single-lever sink mixer swivelling (360°), pull-out spout

H1 295, H2 265, A 220, Ø2 38