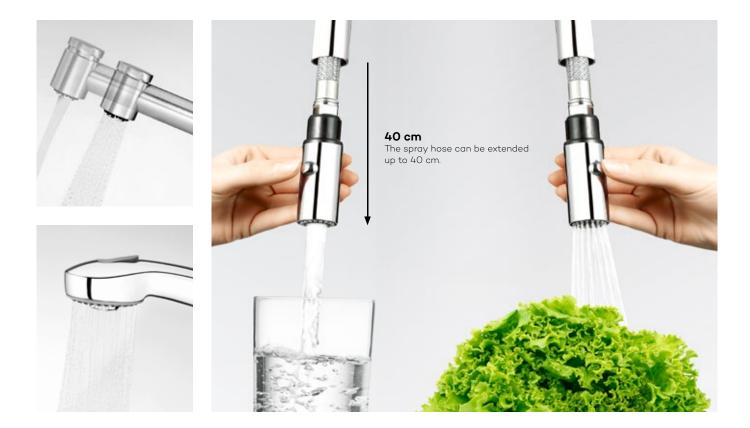

### Shower or spray? A small button – a large range of options

A powerful jet of water that makes it easy to quickly fill or wash a pot might be too strong when rinsing delicate lettuce leaves. We solved this problem by equipping our fittings with a small button that allows you to adjust the water pressure according to your needs.

#### Benefits of the shower/spray automatic diverter:

- the water flow can be adjusted to your needs
- a delicate spray setting is available for rinsing dishes and washing fruit
- the button on the fitting is placed in an ergonomic position
- the spray hose is made of high-quality fibre, which ensures durability and quiet operation
- the spray hose can be extended up to 40 cm