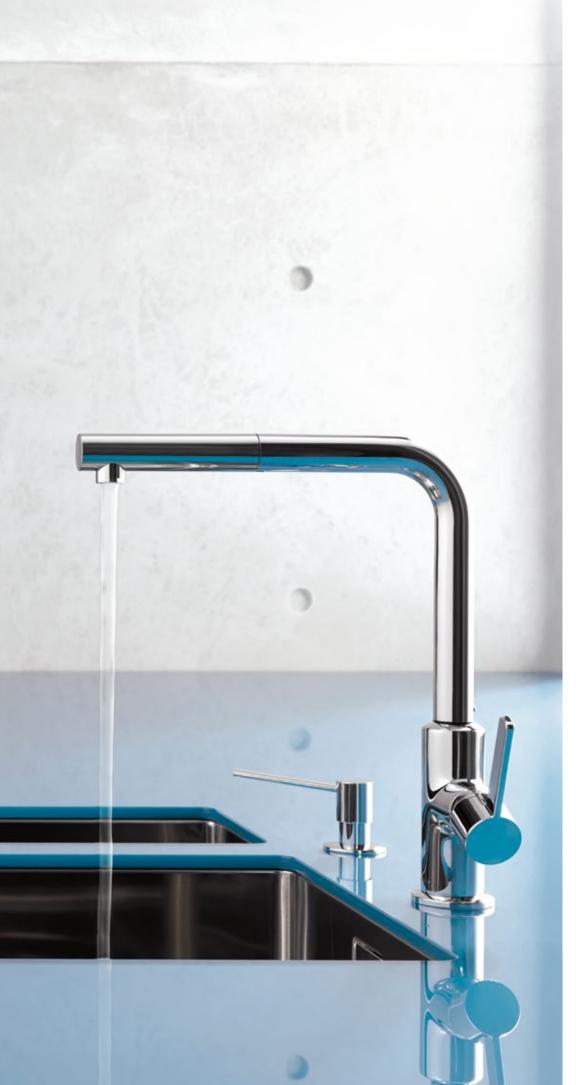

### Shower or spray? A small button – a large range of options

A powerful jet of water that makes it easy to quickly fill or wash a pot might be too strong when rinsing delicate lettuce leaves. We solved this problem by equipping our fittings with a small button that allows you to adjust the water pressure according to your needs.

#### Benefits of the shower/spray automatic diverter:

- the water flow can be adjusted to your needs
- a delicate spray setting is available for rinsing dishes and washing fruit
- the button on the fitting is placed in an ergonomic position
- the spray hose is made of high-quality fibre, which ensures durability and quiet operation
- the spray hose can be extended up to 40 cm

The function is used in the following series: KLUDI TANGENTA, KLUDI MX, KLUDI BINGO STAR, KLUDI BINGO STAR XS, KLUDI TRENDO, KLUDI OBJEKTA, KLUDI ZENTA

Another practical feature is the s-pointer aerator, which allows you to change the angle of water flow with just a flick of your finger.