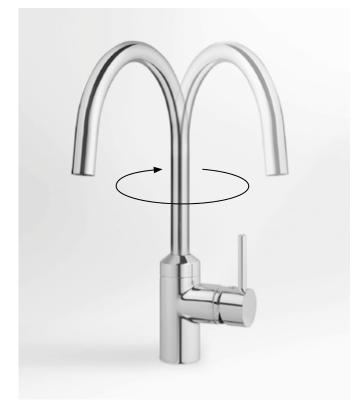

### Any way you want it! A swivelling spout is a must

No more room in the sink? Or maybe you want to move the spout out of the way when you are not using it? You can select fittings that allow you to do exactly that. A spout that swivels 360° is ideal for all kinds of kitchen designs, from conventional layouts to various kinds of kitchen islands.

#### Benefits of a swivelling spout:

- easy to manoeuvre you can move it where you want it
- frees up work space around the kitchen sink
- provides a practical solution for kitchen islands and two-compartment sinks
- allows you to fill pots outside of the sink

The function is used in the following series: KLUDI E-GO, KLUDI TANGENTA, KLUDI L-INE, KLUDI L-INE S, KLUDI BINGO STAR, KLUDI BINGO STAR XS, KLUDI BOZZ, KLUDI SCOPE

The function is used in all KLUDI kitchen series.