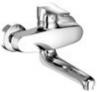

## A functional kitchen filled with light

Even if your kitchen is small, it can still be both functional and beautiful. Combining wood countertops with white cabinet doors attracts the eye. The ideal kitchen also has a window – the sun shining into the room makes the space even warmer and friendlier. Installing a fitting next to a window has never been so easy. Thanks to the bayonet connection, you can easily remove the fitting from its base, set it to one side, and open the window without any obstructions.

O F

**325740575 single-lever sink mixer** swivelling spout (360°)

H1 210, H2 169, A 203, Ø2 52

**325750575 single-lever sink mixer** swivelling spout (360°) for use with displacement heaters

H1 210, H2 167, A 204, Ø2 52

**325760575** multi single-lever sink mixer swivelling spout (360°) connection for a washing machine or a dishwasher

H1 210, H2 169, A 203, Ø2 52

**325770575\*** for use with displacement heaters

F

**325780575 single-lever sink mixer bayonet** swivelling spout (360°) installation beneath windows