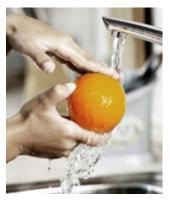

### Shower or spray? A small button – a large range of options

A powerful jet of water that makes it easy to quickly fill or wash a pot might be too strong when rinsing delicate lettuce leaves. We solved this problem by equipping our fittings with a small button that allows you to adjust the water pressure according to your needs.

#### Benefits of the shower/spray automatic diverter:

- the water flow can be adjusted to your needs
- a delicate spray setting is available for rinsing dishes and washing fruit
- the button on the fitting is placed in an ergonomic position
- the spray hose is made of high-quality fibre, which ensures durability and quiet operation
- the spray hose can be extended up to 40 cm