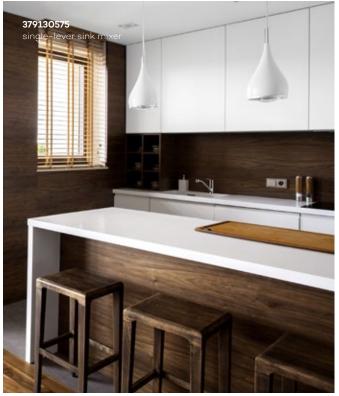

## **KLUDI LOGO NEO** In praise of common sense

If you like to carefully compare products and analyse all of the relevant factors before buying, you will appreciate the KLUDI LOGO NEO fitting. Combining classic style with practicality, the swivelling spout (360°) will make your work easier.

**379130575 single-lever sink mixer** swivelling spout (360°)

H1 141, H2 110, A 200, Ø1 32, Ø2 45

**379190575 single-lever sink mixer** swivelling spout (360°) for use with displacement heaters

H1 141, H2 110, A 200, Ø1 32, Ø2 45