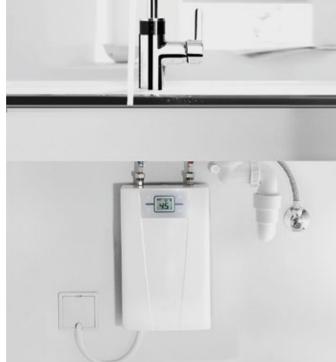

## Fittings suitable for under-counter water heaters

This solution is recommended for systems in which the distance between the fitting and the water heater is large, as heating the water where it is needed saves energy.

#### Benefits of fittings for under-counter water heaters:

- positioning the fitting and heater close together saves water and energy, reducing operating costs
- compatibility: our fittings will work with the majority of under-counter water heaters available on the market

The function is used in the following series: KLUDI TANGENTA, KLUDI MX, KLUDI L-INE, KLUDI BINGO STAR, KLUDI BOZZ, KLUDI OBJEKTA, KLUDI ZENTA The function is used in the following series: KLUDI ADLON, KLUDI MX, KLUDI L-INE, KLUDI BINGO STAR, KLUDI TRENDO, KLUDI OBJEKTA, KLUDI ZENTA, KLUDI SCOPE, KLUDI LOGO NEO