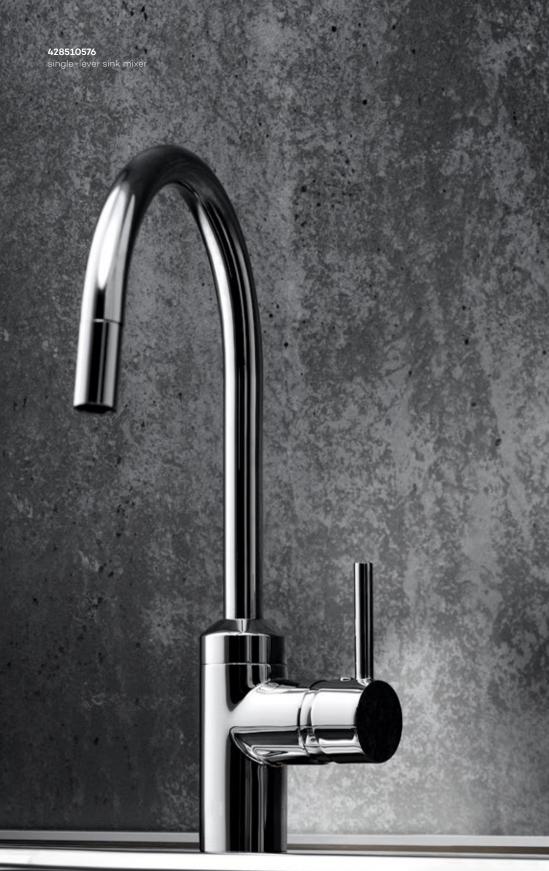

#### **KLUDI BOZZ** The essence of modernity

A minimalist kitchen attracts attention with its economic approach to colour, while an industrial kitchen draws the eye with its raw surfaces and finishes. Designing these kinds of kitchens requires care and consideration. The KLUDI BOZZ fitting is a perfect choice for minimalist and industrial kitchens, blending seamlessly with their simple and austere design elements. The organic shape of the tall, slender spout is the product of a rigorous and conscientious design process.

We all love the sweet moments in life. A cup of coffee makes a piece of your favourite cake taste even better.

Small, but functional! The spout can be pulled out easily.

A subtle but convenient lever allows for comfortable control of the water flow.

The pull-out spout makes everyday tasks in the kitchen easier.

**428030576 single-lever sink mixer** swivelling spout (360°)

H1 375, H2 230, A 215, Ø1 32, Ø2 48

**428510576 single-lever sink mixer** swivelling (230°), pull-out spout

H1 375, H2 226, A 215, Ø1 34, Ø2 48