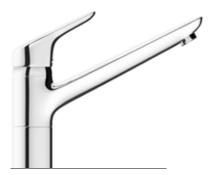

### **KLUDI E-GO** Always the centre of attention

A series for lovers of original design. The KLUDI E-GO collection is ideal for people who seek bold aesthetics coupled with comfort and convenience. These fittings are well-suited to modern and minimalist interiors, including lofts. The bold form of the fitting underscores its functionality. As well as being pleasing to the eye, the flexible, removable spout simplifies everyday tasks around the kitchen.

What do you feel like eating today? Mediterranean cuisine? A taste of Asia? If you like experimenting in the kitchen, you should not shy away from experimenting with design.

The swivelling spout can be detached from the holder at any time and moved in any direction.

This is the only fitting that gives you a choice between touch-free operation and manual adjustment.