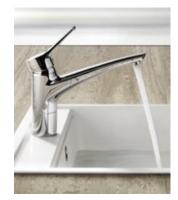

### Any way you want it! A swivelling spout is a must

No more room in the sink? Or maybe you want to move the spout out of the way when you are not using it? You can select fittings that allow you to do exactly that. A spout that swivels 360° is ideal for all kinds of kitchen designs, from conventional layouts to various kinds of kitchen islands.

## Expanded range thanks to a pull-out spout!

Imagine being able to extend the range of your spout by up to 70 cm. The pull-out spout has an ergonomic shape that makes it easy to fill containers and pots on work surfaces.

#### Benefits of a swivelling spout:

- easy to manoeuvre you can move it where you want it
- frees up work space around the kitchen sink
- provides a practical solution for kitchen islands and two-compartment sinks
- allows you to fill pots outside of the sink

#### Benefits of a pull-out spout:

- allows you to use water anywhere, even outside the sink
- makes washing and filling even the largest pots and containers easy
- allows you to direct the water flow precisely where you want it
- the spout can be extended up to 70 cm
- has an ergonomic shape that makes the spout easy to handle