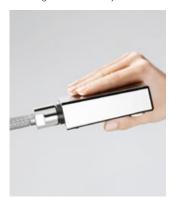

## A fitting by the window thanks to a bayonet connection

Many people dream of enjoying the natural light and convenience that having a sink next to a window can provide. Thanks to our innovative bayonet connection, it is possible to install the fitting right next to a window. To open the window, simply remove the fitting from its base and place to one side. A simple and discreet solution: a bayonet connection at the fitting base.

#### Benefits of bayonet connection:

- provides greater freedom in designing the sink zone and in selecting the kitchen cabinets placed near the window
- the fitting can be easily removed from its base
   a single movement is enough
- extendable hoses reinforced with stainless steel wrap ensure the exceptional durability

The minimum distance between the worktop and the window is 3 cm.

The function is used in the following series: KLUDI MX, KLUDI L-INE, KLUDI BINGO STAR, KLUDI TRENDO, KLUDI OBJEKTA, KLUDI SCOPE