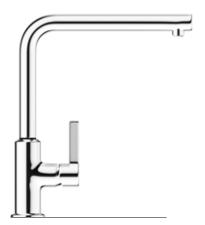

### **KLUDI E-GO** Always the centre of attention

A series for lovers of original design. The KLUDI E-GO collection is ideal for people who seek bold aesthetics coupled with comfort and convenience. These fittings are well-suited to modern and minimalist interiors, including lofts. The bold form of the fitting underscores its functionality. As well as being pleasing to the eye, the flexible, removable spout simplifies everyday tasks around the kitchen.

What do you feel like eating today? Mediterranean cuisine? A taste of Asia? If you like experimenting in the kitchen, you should not shy away from experimenting with design.

The swivelling spout can be detached from the holder at any time and moved in any direction.

### KLUDI E-GO A key element of a designer kitchen

The KLUDI E-GO collection is for anyone who loves a simple, raw and modest design – a look that can be shaped by seemingly minor nuances. In a modern, minimalist interior – especially in a monochromatic room or loft space – meticulous attention must be paid to every detail. A fitting with clear lines and a fine finish set against a single block of colour can become the focal point of the entire room.