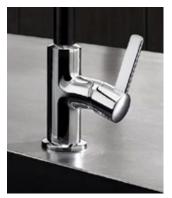

### **KLUDI E-GO** Always the centre of attention

A series for lovers of original design. The KLUDI E-GO collection is ideal for people who seek bold aesthetics coupled with comfort and convenience. These fittings are well-suited to modern and minimalist interiors, including lofts. The bold form of the fitting underscores its functionality. As well as being pleasing to the eye, the flexible, removable spout simplifies everyday tasks around the kitchen.

What do you feel like eating today? Mediterranean cuisine? A taste of Asia? If you like experimenting in the kitchen, you should not shy away from experimenting with design.

The swivelling spout can be detached from the holder at any time and moved in any direction.

This is the only fitting that gives you a choice between touch-free operation and manual adjustment.

### KLUDI E-GO A key element of a designer kitchen

The KLUDI E-GO collection is for anyone who loves a simple, raw and modest design – a look that can be shaped by seemingly minor nuances. In a modern, minimalist interior – especially in a monochromatic room or loft space – meticulous attention must be paid to every detail. A fitting with clear lines and a fine finish set against a single block of colour can become the focal point of the entire room.