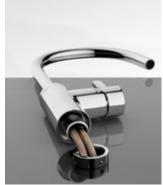

## Easy installation thanks to the push-fit connector

The installation and removal of fittings has never been so easy. No need to hire a plumber or use specialised tools: just select a fitting with a spout house that uses the universal push-fit connector.

#### Benefits of the push-fit connector:

- the fitting is remarkably easy and simple to install

   you do not need tools or specialist knowledge
- guaranteed watertight connection
- the spout hose is easy to clean