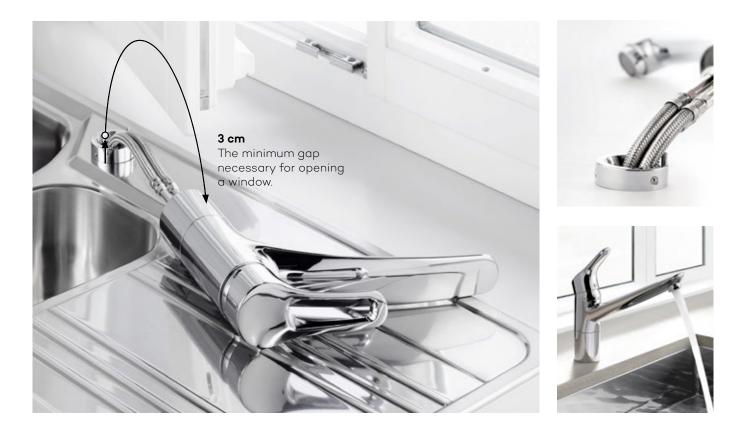

## A fitting by the window thanks to a bayonet connection

Many people dream of enjoying the natural light and convenience that having a sink next to a window can provide. Thanks to our innovative bayonet connection, it is possible to install the fitting right next to a window. To open the window, simply remove the fitting from its base and place to one side. A simple and discreet solution: a bayonet connection at the fitting base.

#### Benefits of bayonet connection:

- provides greater freedom in designing the sink zone and in selecting the kitchen cabinets placed near the window
- the fitting can be easily removed from its base
   a single movement is enough
- extendable hoses reinforced with stainless steel wrap ensure the exceptional durability

The minimum distance between the worktop and the window is 3 cm.

The function is used in the following series: KLUDI MX, KLUDI L-INE, KLUDI BINGO STAR, KLUDI TRENDO, KLUDI OBJEKTA, KLUDI SCOPE