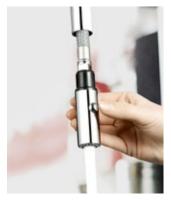

## A fitting by the window thanks to a bayonet connection

Many people dream of enjoying the natural light and convenience that having a sink next to a window can provide. Thanks to our innovative bayonet connection, it is possible to install the fitting right next to a window. To open the window, simply remove the fitting from its base and place to one side. A simple and discreet solution: a bayonet connection at the fitting base.

#### Benefits of bayonet connection:

- provides greater freedom in designing the sink zone and in selecting the kitchen cabinets placed near the window
- the fitting can be easily removed from its base
   a single movement is enough
- extendable hoses reinforced with stainless steel wrap ensure the exceptional durability

The minimum distance between the worktop and the window is 3 cm.

The function is used in the following series: KLUDI MX, KLUDI L-INE, KLUDI BINGO STAR, KLUDI TRENDO, KLUDI OBJEKTA, KLUDI SCOPE