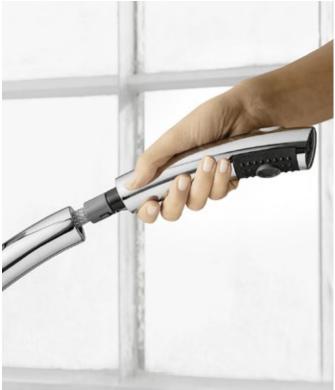

## A fitting by the window thanks to a bayonet connection

Many people dream of enjoying the natural light and convenience that having a sink next to a window can provide. Thanks to our innovative bayonet connection, it is possible to install the fitting right next to a window. To open the window, simply remove the fitting from its base and place to one side. A simple and discreet solution: a bayonet connection at the fitting base.

#### Benefits of bayonet connection:

- provides greater freedom in designing the sink zone and in selecting the kitchen cabinets placed near the window
- the fitting can be easily removed from its base
   a single movement is enough
- extendable hoses reinforced with stainless steel wrap ensure the exceptional durability

The minimum distance between the worktop and the window is 3 cm.

The function is used in the following series: KLUDI MX, KLUDI L-INE, KLUDI BINGO STAR, KLUDI TRENDO, KLUDI OBJEKTA, KLUDI SCOPE