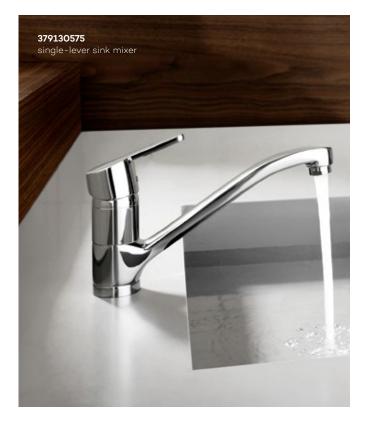

## **KLUDI LOGO NEO** In praise of common sense

If you like to carefully compare products and analyse all of the relevant factors before buying, you will appreciate the KLUDI LOGO NEO fitting. Combining classic style with practicality, the swivelling spout (360°) will make your work easier.

**379130575 single-lever sink mixer** swivelling spout (360°)

H1 141, H2 110, A 200, Ø1 32, Ø2 45

**379190575 single-lever sink mixer** swivelling spout (360°) for use with displacement heaters

H1 141, H2 110, A 200, Ø1 32, Ø2 45