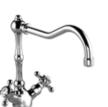

### **KLUDI ADLON** Inspired by tradition

The combination of white and pale wood grain is a universal recipe for creating a kitchen filled with warmth. The rustic atmosphere of the room is enriched by functional items that complement the decor. With their rounded shapes and pastel colours, we drew inspiration from the kitchen furnishings, small household appliances, and porcelain tableware of this era to create fittings with a timeless look. The lovely cross handles, porcelain marquetry, and beautiful cut of the spout makethe KLUDI ADLON fitting an ideal piece in a kitchen with a classic design.

The combination of decorative detail and classic forms will appeal to those who appreciate elegance combined with fine materials.

Among the attention-grabbing details of the fitting is its artistic form, especially its beautifully shaped spout.

The cross-shaped handles and porcelain marquetry add to the character of a contemporary home