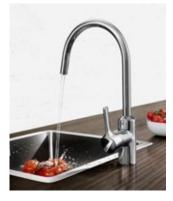

# For kitchens

### Any way you want it! A swivelling spout is a must

No more room in the sink? Or maybe you want to move the spout out of the way when you are not using it? You can select fittings that allow you to do exactly that. A spout that swivels 360° is ideal for all kinds of kitchen designs, from conventional layouts to various kinds of kitchen islands.

## Expanded range thanks to a pull-out spout!

Imagine being able to extend the range of your spout by up to 70 cm. The pull-out spout has an ergonomic shape that makes it easy to fill containers and pots on work surfaces.