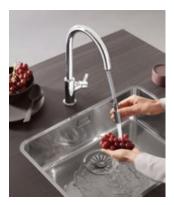

### Any way you want it! A swivelling spout is a must

No more room in the sink? Or maybe you want to move the spout out of the way when you are not using it? You can select fittings that allow you to do exactly that. A spout that swivels 360° is ideal for all kinds of kitchen designs, from conventional layouts to various kinds of kitchen islands.

## Expanded range thanks to a pull-out spout!

Imagine being able to extend the range of your spout by up to 70 cm. The pull-out spout has an ergonomic shape that makes it easy to fill containers and pots on work surfaces.

#### Benefits of a swivelling spout:

- easy to manoeuvre you can move it where you want it
- frees up work space around the kitchen sink
- provides a practical solution for kitchen islands and two-compartment sinks
- allows you to fill pots outside of the sink

#### Benefits of a pull-out spout:

- allows you to use water anywhere, even outside the sink
- makes washing and filling even the largest pots and containers easy
- allows you to direct the water flow precisely where you want it
- the spout can be extended up to 70 cm
- has an ergonomic shape that makes the spout easy to handle