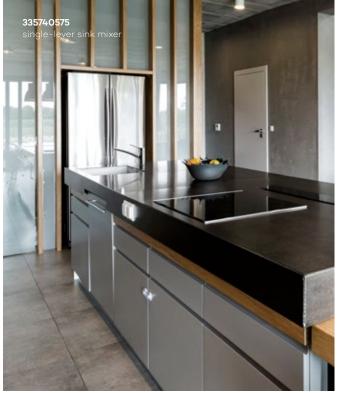

### **KLUDI TRENDO** Timeless classic

In a classic kitchen, the equipment and the materials are chosen for their timeless style, while in a modern kitchen, the emphasis is on practicality and efficiency. Is it possible to combine these two design approaches? Of course! To ensure aesthetic coherence in a classic or a modern kitchen, as well as a high level of functionality, turn to tried-and-true solutions like KLUDI TRENDO fittings. This series is ideal for those who shy away from extravagance and showiness when choosing a kitchen design. A KLUDI TRENDO fitting blends perfectly into any tastefully designed kitchen with simple furniture and muted colours.

#### Your space, your rules, your taste

#### One series, many possibilities!

The KLUDI TRENDO series offers full range of different products with a chrome or a stainless steel finish. The fitting can be mounted on a kitchen island or next to a window (thanks to the bayonet connection). The fitting is available with a pull-out hand spray and a shower/spray diverter.