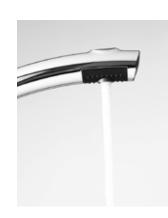

### Shower or spray? A small button – a large range of options

A powerful jet of water that makes it easy to quickly fill or wash a pot might be too strong when rinsing delicate lettuce leaves. We solved this problem by equipping our fittings with a small button that allows you to adjust the water pressure according to your needs.

#### Benefits of the shower/spray automatic diverter:

- the water flow can be adjusted to your needs
- a delicate spray setting is available for rinsing dishes and washing fruit
- the button on the fitting is placed in an ergonomic position
- the spray hose is made of high-quality fibre, which ensures durability and quiet operation
- the spray hose can be extended up to 40 cm

The function is used in the following series: KLUDI TANGENTA, KLUDI MX, KLUDI BINGO STAR, KLUDI BINGO STAR XS, KLUDI TRENDO, KLUDI OBJEKTA, KLUDI ZENTA

Another practical feature is the s-pointer aerator, which allows you to change the angle of water flow with just a flick of your finger.