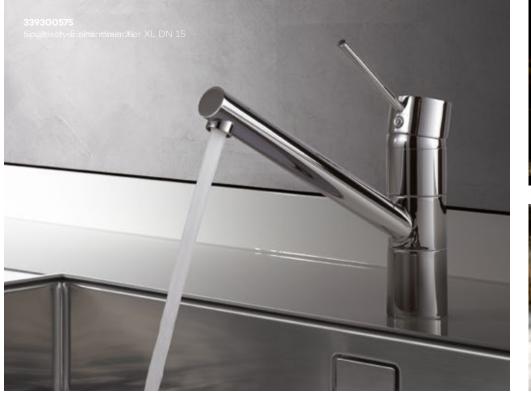

#### **KLUDI SCOPE** Versatile in every way

A simple, universal fitting is the perfect choice for even the most elaborate and extravagant design. This model complements all minimalist, ultra-modern and loft kitchens, spaces where form is just as important as function. With its ergonomic shape and range of available features, KLUDI SCOPE will surely satisfy even the most particular needs.

Kitchens should be filled with rich aromas, such as the smell of a freshly baked cake.

The precise shape of the fitting is the result of our designers' careful attention to detail.

The seamless transition between the spout and the base is a hallmark of this fitting.

# Universal simplicity and flexible solutions

KLUDI SCOPE makes multi-tasking easy! The extendable, swivelling spout simplifies the task of washing dishes or fruit, while the bayonet connection allows you to install the fitting right next to a window (more information on pages 8-13).

Raw interiors with brown surfaces call for bright, contrasting accents. The glint of a chrome-plated fitting will perfectly complement the minimalist simplicity.

**33933..75 single-lever sink mixer** swivelling spout (360°)