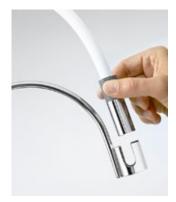

### Shower or spray? A small button – a large range of options

A powerful jet of water that makes it easy to quickly fill or wash a pot might be too strong when rinsing delicate lettuce leaves. We solved this problem by equipping our fittings with a small button that allows you to adjust the water pressure according to your needs.

#### Benefits of the shower/spray automatic diverter:

- the water flow can be adjusted to your needs
- a delicate spray setting is available for rinsing dishes and washing fruit
- the button on the fitting is placed in an ergonomic position
- the spray hose is made of high-quality fibre, which ensures durability and quiet operation
- the spray hose can be extended up to 40 cm

The function is used in the following series: KLUDI TANGENTA, KLUDI MX, KLUDI BINGO STAR, KLUDI BINGO STAR XS, KLUDI TRENDO, KLUDI OBJEKTA, KLUDI ZENTA

Another practical feature is the s-pointer aerator, which allows you to change the angle of water flow with just a flick of your finger.