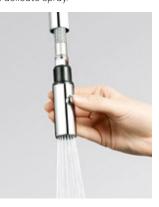

### Shower or spray? A small button – a large range of options

A powerful jet of water that makes it easy to quickly fill or wash a pot might be too strong when rinsing delicate lettuce leaves. We solved this problem by equipping our fittings with a small button that allows you to adjust the water pressure according to your needs.

#### Benefits of the shower/spray automatic diverter:

- the water flow can be adjusted to your needs
- a delicate spray setting is available for rinsing dishes and washing fruit
- the button on the fitting is placed in an ergonomic position
- the spray hose is made of high-quality fibre, which ensures durability and quiet operation
- the spray hose can be extended up to 40 cm

The function is used in the following series: KLUDI TANGENTA, KLUDI MX, KLUDI BINGO STAR, KLUDI BINGO STAR XS, KLUDI TRENDO, KLUDI OBJEKTA, KLUDI ZENTA

Another practical feature is the s-pointer aerator, which allows you to change the angle of water flow with just a flick of your finger.