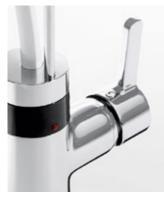

### Electronic fittings – an intelligent choice for your kitchen

Would you like to wash your dishes without ever touching the fitting? With its built-in movement sensor, the innovative KLUDI E-GO is the perfect solution for you, allowing you to control the flow of water even when both hands are full. The smart sensor works in three phases. Phase 1: Turn on the water with a single movement of your hand. The sensor's range in this mode is 1-5 cm. Phase 2: While in active operation mode, the sensor's range increases to 20 cm, allowing you to work freely. Phase 3: When the sensor no longer detects any movement, it shuts off the water flow and returns to standby mode.

The fitting can also be operated manually, thanks to the convenient lever on the side.

Benefits of electronic fittings:

- touch-free operation especially useful when both hands are busy
- allows you to optimise the temperature and the amount of the water used
- easy to keep clean

The function is used in the following series:  $\ensuremath{\mathsf{KLUDI}}\xspace$  E-GO