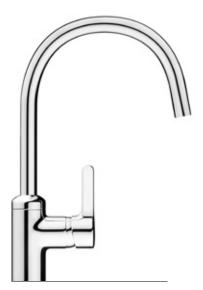

### **KLUDI MX** An ideal fit

Designing a rustic kitchen or a loft space with a less finished look? The KLUDI MX fitting is a practical and beautiful solution. Available in many colours, the KLUDI MX

fitting has a range of functions. Despite its slim and elegant design, the tap is robust and easy to use. The fitting makes kitchen design a breeze.

We provide a range of options for creating a modern kitchen that is both comfortable and functional.

Every detail matters – like a beautiful spout, designed to be perfect.

The ceramic cartridge allows for the easy and smooth regulation of the water flow.

### Pleasant design

Have some fun with colour when designing your modern kitchen. Try combining warm beige with delicate greys – the composition will POP thanks to the chrome-plated surface of the fitting.