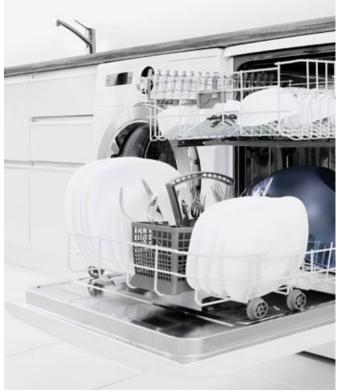

### Functional and safe A multi-connector in the kitchen

As the number of devices used in the kitchen has grown, the need for a comprehensive solution to managing this complexity has become more pressing. Thinking about this problem led us to come up with the multi-connector, which allows water to flow to a washing machine or a dishwasher. To improve the look of our interiors and gain space in smaller bathrooms, many of us are moving the washing machine into the kitchen, installing it under the kitchen countertop.

#### Benefits of the multi-connector:

- the valve makes it easy to turn off the water flow to your washing machine or dishwasher
- safety guarantee: the valve greatly diminishes the risk of flooding when you are not home
- the convenient valve placement means you never have to lean down to close it