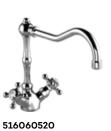

**516000520 sink mixer** swivelling spout (360°) for use with displacement heaters

H1 245, H2 180, A 250, Ø1 28, Ø2 52

24