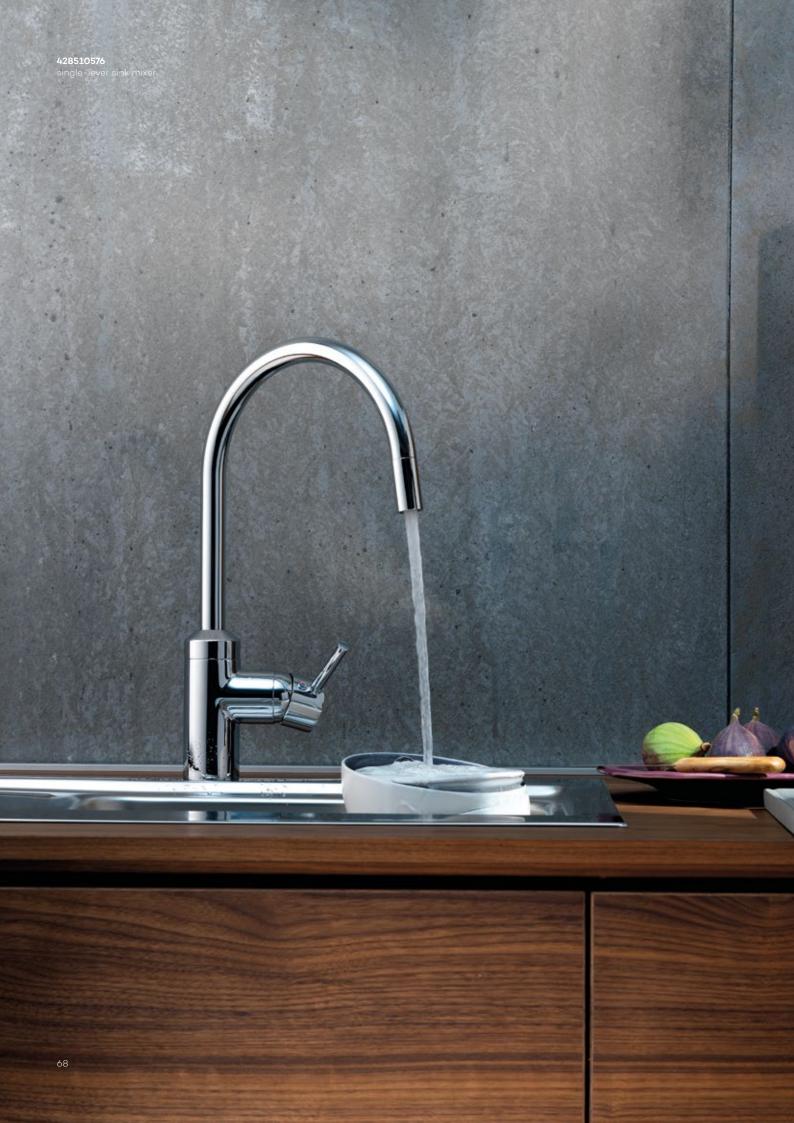

#### **KLUDI BOZZ** The essence of modernity

A minimalist kitchen attracts attention with its economic approach to colour, while an industrial kitchen draws the eye with its raw surfaces and finishes. Designing these kinds of kitchens requires care and consideration. The KLUDI BOZZ fitting is a perfect choice for minimalist and industrial kitchens, blending seamlessly with their simple and austere design elements. The organic shape of the tall, slender spout is the product of a rigorous and conscientious design process.

### Creative combinations redefine good taste

Daring combinations of patterns and textures work perfectly in modern interiors. Natural wood goes well with stone, glass and steel, while darkly coloured walls can offset brightly coloured furniture. Finding a fitting that goes well with an already beautiful interior design is the proverbial icing on the cake.

The pull-out spout makes everyday tasks in the kitchen easier.

**428030576 single-lever sink mixer** swivelling spout (360°)

H1 375, H2 230, A 215, Ø1 32, Ø2 48

**428510576 single-lever sink mixer** swivelling (230°), pull-out spout

H1 375, H2 226, A 215, Ø1 34, Ø2 48