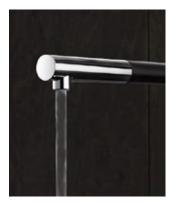

### Any way you want it! A swivelling spout is a must

No more room in the sink? Or maybe you want to move the spout out of the way when you are not using it? You can select fittings that allow you to do exactly that. A spout that swivels 360° is ideal for all kinds of kitchen designs, from conventional layouts to various kinds of kitchen islands.

#### Benefits of a swivelling spout:

- easy to manoeuvre you can move it where you want it
- frees up work space around the kitchen sink
- provides a practical solution for kitchen islands and two-compartment sinks
- allows you to fill pots outside of the sink