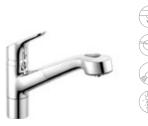

# For kitchens

### KITCHEN FITTINGS

| KLUDI E-GO          | 14 |
|---------------------|----|
| KLUDI ADLON         | 20 |
| KLUDI TANGENTA      | 24 |
| KLUDI MX            | 30 |
| KLUDI L-INE         | 36 |
| KLUDI L-INE S       | 42 |
| KLUDI BINGO STAR    | 50 |
| KLUDI BINGO STAR XS | 58 |
| KLUDI TRENDO        | 62 |
| KLUDI BOZZ          | 68 |
| KLUDI OBJEKTA       | 72 |
| KLUDI ZENTA         | 78 |
| KLUDI SCOPE         | 86 |
| KLUDI LOGO NEO      | 80 |
|                     |    |