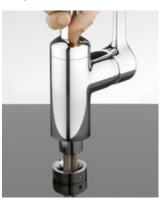

## A fitting by the window thanks to a bayonet connection

Many people dream of enjoying the natural light and convenience that having a sink next to a window can provide. Thanks to our innovative bayonet connection, it is possible to install the fitting right next to a window. To open the window, simply remove the fitting from its base and place to one side. A simple and discreet solution: a bayonet connection at the fitting base.

#### Benefits of bayonet connection:

- provides greater freedom in designing the sink zone and in selecting the kitchen cabinets placed near the window
- the fitting can be easily removed from its base
   a single movement is enough
- extendable hoses reinforced with stainless steel wrap ensure the exceptional durability

The minimum distance between the worktop and the window is 3 cm.

The function is used in the following series: KLUDI MX, KLUDI L-INE, KLUDI BINGO STAR, KLUDI TRENDO, KLUDI OBJEKTA, KLUDI SCOPE