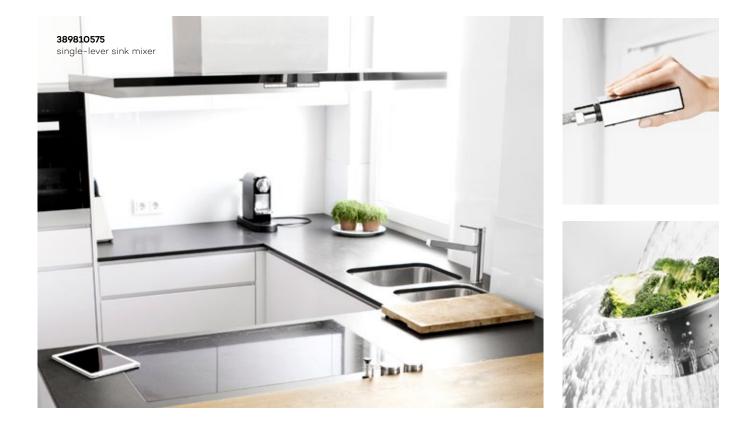

**389840575 single-lever sink mixer** swivelling spout (360°)

H1 250, H2 170, A 215, Ø1 34, Ø2 48,5

**389810575 single-lever sink mixer** swivelling spout (110°) pull-out hand spray automatic diverter: shower/spray

H1 250, H2 170, A 215, Ø1 34, Ø2 48,5