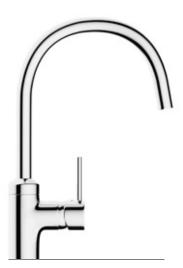

### Any way you want it! A swivelling spout is a must

No more room in the sink? Or maybe you want to move the spout out of the way when you are not using it? You can select fittings that allow you to do exactly that. A spout that swivels 360° is ideal for all kinds of kitchen designs, from conventional layouts to various kinds of kitchen islands.

## Expanded range thanks to a pull-out spout!

Imagine being able to extend the range of your spout by up to 70 cm. The pull-out spout has an ergonomic shape that makes it easy to fill containers and pots on work surfaces.

#### Benefits of a pull-out spout:

- allows you to use water anywhere, even outside the sink
- makes washing and filling even the largest pots and containers easy
- allows you to direct the water flow precisely where you want it
- the spout can be extended up to 70 cm
- has an ergonomic shape that makes the spout easy to handle