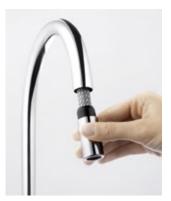

The function is used in the following series: KLUDI TANGENTA, KLUDI MX, KLUDI BINGO STAR, KLUDI BINGO STAR XS, KLUDI TRENDO, KLUDI OBJEKTA, KLUDI ZENTA

Another practical feature is the s-pointer aerator, which allows you to change the angle of water flow with just a flick of your finger.

The function is used in the following series: KLUDI TANGENTA, KLUDI MX, KLUDI OBJEKTA, KLUDI ZENTA