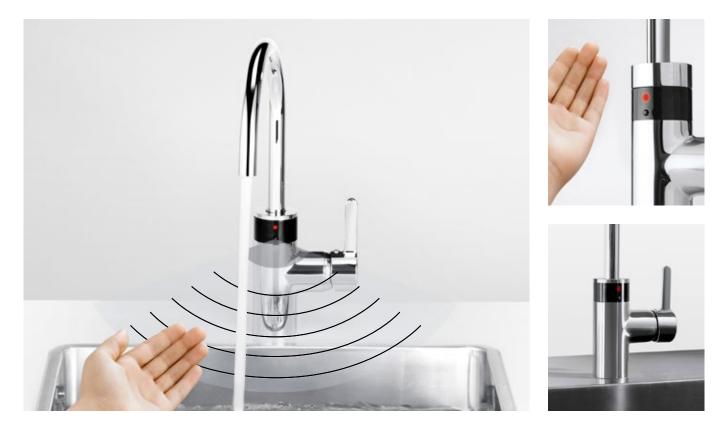

### Electronic fittings – an intelligent choice for your kitchen

Would you like to wash your dishes without ever touching the fitting? With its built-in movement sensor, the innovative KLUDI E-GO is the perfect solution for you, allowing you to control the flow of water even when both hands are full. The smart sensor works in three phases. Phase 1: Turn on the water with a single movement of your hand. The sensor's range in this mode is 1-5 cm. Phase 2: While in active operation mode, the sensor's range increases to 20 cm, allowing you to work freely. Phase 3: When the sensor no longer detects any movement, it shuts off the water flow and returns to standby mode.

The fitting can also be operated manually, thanks to the convenient lever on the side.

Benefits of electronic fittings:

- touch-free operation especially useful when both hands are busy
- allows you to optimise the temperature and the amount of the water used
- easy to keep clean

The function is used in the following series:  $\ensuremath{\mathsf{KLUDI}}\xspace$  E-GO