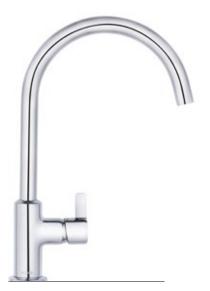

### **KLUDI TANGENTA** The heart of the home

The kitchen – not the living room – is the true heart of the home. This is the room where people gather to talk around the table, to cook together, to do their homework, or to do chores while listening to music. As the place where something is always going on, the kitchen needs to have durable and robust fittings, preferably made of brushed steel. The KLUDI TANGENTA fitting series will help you discover your love of best-in-class equipment and dishes made of raw stainless steel.

## Cooking with your family

The brushed stainless steel fitting is scratch-resistant, robust and easy to clean. What's more, it's the perfect choice for a kitchen that combines traditional and modern styles, with steel finishes serving as one of the main design elements.

The s-pointer aerator allows you to change the angle of water flow and adapt it to the shape of the sink.

**44904F875 single-lever sink mixer** swivelling spout (360°)

H1 236, H2 181, A 213, Ø1 34, Ø2 52