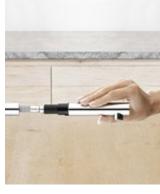

## A fitting by the window thanks to a bayonet connection

Many people dream of enjoying the natural light and convenience that having a sink next to a window can provide. Thanks to our innovative bayonet connection, it is possible to install the fitting right next to a window. To open the window, simply remove the fitting from its base and place to one side. A simple and discreet solution: a bayonet connection at the fitting base.

#### Benefits of bayonet connection:

- provides greater freedom in designing the sink zone and in selecting the kitchen cabinets placed near the window
- the fitting can be easily removed from its base
   a single movement is enough
- extendable hoses reinforced with stainless steel wrap ensure the exceptional durability

The minimum distance between the worktop and the window is 3 cm.

The function is used in the following series: KLUDI MX, KLUDI L-INE, KLUDI BINGO STAR, KLUDI TRENDO, KLUDI OBJEKTA, KLUDI SCOPE