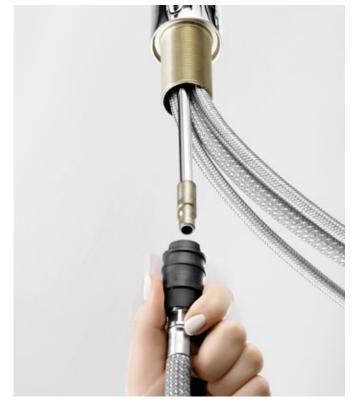

## A fitting by the window thanks to a bayonet connection

Many people dream of enjoying the natural light and convenience that having a sink next to a window can provide. Thanks to our innovative bayonet connection, it is possible to install the fitting right next to a window. To open the window, simply remove the fitting from its base and place to one side. A simple and discreet solution: a bayonet connection at the fitting base.

#### Benefits of bayonet connection:

- provides greater freedom in designing the sink zone and in selecting the kitchen cabinets placed near the window
- the fitting can be easily removed from its base
   a single movement is enough
- extendable hoses reinforced with stainless steel wrap ensure the exceptional durability

The minimum distance between the worktop and the window is 3 cm.

The function is used in the following series: KLUDI MX, KLUDI L-INE, KLUDI BINGO STAR, KLUDI TRENDO, KLUDI OBJEKTA, KLUDI SCOPE