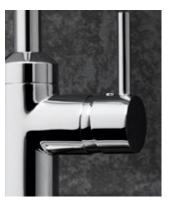

### Any way you want it! A swivelling spout is a must

No more room in the sink? Or maybe you want to move the spout out of the way when you are not using it? You can select fittings that allow you to do exactly that. A spout that swivels 360° is ideal for all kinds of kitchen designs, from conventional layouts to various kinds of kitchen islands.

#### Benefits of a swivelling spout:

- easy to manoeuvre you can move it where you want it
- frees up work space around the kitchen sink
- provides a practical solution for kitchen islands and two-compartment sinks
- allows you to fill pots outside of the sink

## A fitting by the window thanks to a bayonet connection

Many people dream of enjoying the natural light and convenience that having a sink next to a window can provide. Thanks to our innovative bayonet connection, it is possible to install the fitting right next to a window. To open the window, simply remove the fitting from its base and place to one side. A simple and discreet solution: a bayonet connection at the fitting base.

#### Benefits of bayonet connection:

- provides greater freedom in designing the sink zone and in selecting the kitchen cabinets placed near the window
- the fitting can be easily removed from its base
   a single movement is enough
- extendable hoses reinforced with stainless steel wrap ensure the exceptional durability