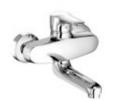

### Wood & white

Those who value traditional solutions and want a kitchen with a warm, cosy atmosphere often prefer fittings with a retro or rustic look inspired by historic country homes.

The large, swivelling spout (360°) takes advantage of the space in the kitchen sink, while preventing water from spraying in unwanted directions.

Beiges, cream colours and natural hues evoke a feeling of safety. Don't overlook the power of colour when choosing your kitchen furniture.

sink mixer swivelling spout (360°)

H1 245, H2 180, A 250, Ø1 28, Ø2 52

**516000520 sink mixer** swivelling spout (360°) for use with displacement heaters

H1 245, H2 180, A 250, Ø1 28, Ø2 52

24