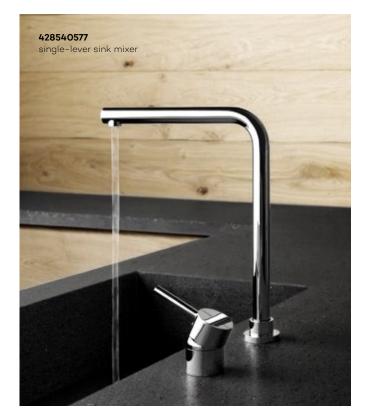

6

**428540577 single-lever sink mixer** swivelling spout (360°) two-hole mounted

H1 321, H2 280, A 210, Ø1 34, Ø2 48

428530577 single-lever sink mixer swivelling spout (360°) two-hole mounted

H1 328, H2 185, A 215, Ø1 34, Ø2 48 