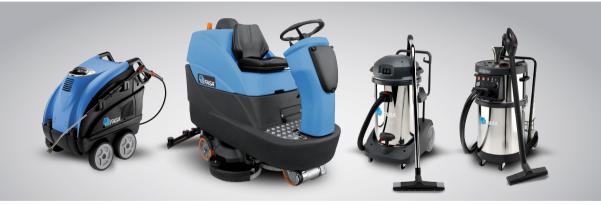

#### **LAVOR PRODUCT** RANGE

Professional high pressure cleaners, floor scrubber dryers, Wet&Dry vacuum cleaners, steam generators

Lavor Hyper is an extension of the range, offering highly professional specialist cleaning products