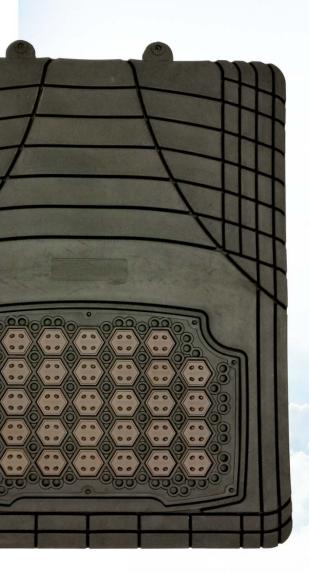

The IONICMAT recreates the health-giving benefits of Mother Nature with modern technology by infusing the car mat with TOURMALINE to produce an endless supply of negative ions. The mat releases surface negative ions more than 1,200/cm<sup>3</sup>, effectively filling your car cabin with a sea of negative ions.

### WHAT ARE TOURMALINES?

Tourmaline is a natural mineral widely used as a semi-precious gemstone, and comes in many different shapes and colours. Tourmaline is unique and has a high natural output of negative lons.