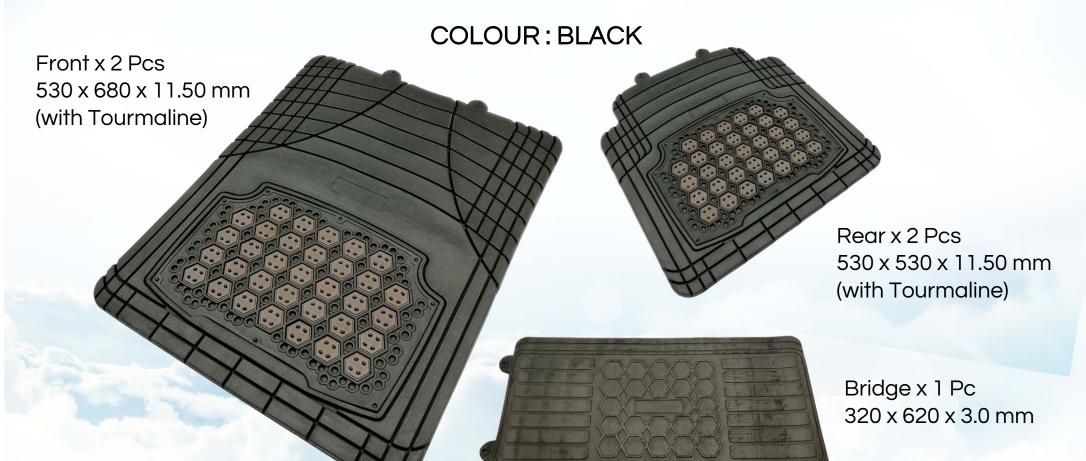

#### **IONICMAT PRODUCT SPECIFICATIONS – SEDAN VEHICLES**

Material : Natural Rubber

Quantity Per Set : 5 Pcs

Product Measurement : Front - 530 x 680 x 11.50 mm (with Tourmaline)

: Rear  $-530 \times 530 \times 11.50$  mm (with Tourmaline)

: Bridge - 320 x 620 x 3.0 mm

Tourmaline Quantity : 33pcs / mat 132 pcs / set

Mat Color : Black / Grey

Tourmaline Color : Brown

**FRONT** 

**BACK** 