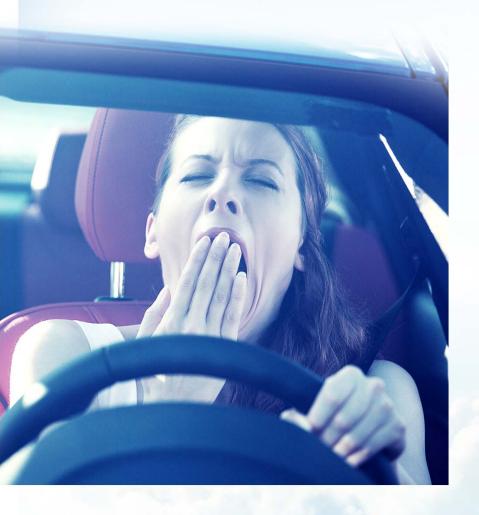

# **DID YOU KNOW?**

Vehicle passengers are also exposed to polluted and contaminated air similar to pedestrians and riders.

(Source: King's College London)

Contaminated air in the vehicle cabin can cause drivers to experience drowsiness while driving which lead to accidents.