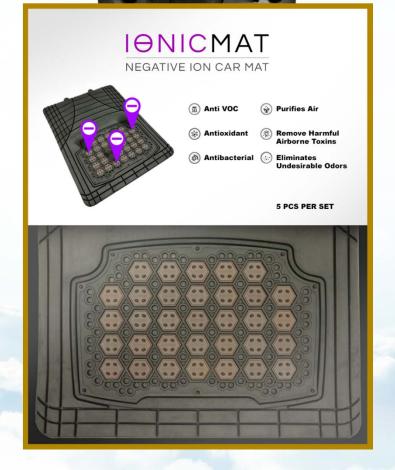

### WHAT IS THE IONICMAT?

IONICMAT is designed to eliminate air pollution in a vehicle cabin.

The IONICMAT fills the interior of your vehicle with health-inducing negative ions, giving your family and you healthier and refreshing air when driving.

The IONICMAT recreates the health-giving benefits of Mother Nature with modern technology by infusing the car mat with TOURMALINE to produce an endless supply of negative ions. The mat releases surface negative ions more than 1,200/cm<sup>3</sup>, effectively filling your car cabin with a sea of negative ions.

IONICMAT effectively neutralizes positively-charged ion (cations), removes odour, purifies the air and inhibits bacterial growth. Driver and passengers will feel refreshed and energized, as you would feel on a trip to the mountain, forest or seaside.

### **ANTIBACTERIAL**

Negative ions have antibacterial property which helps to improve the hygiene of the vehicle cabin. It will increase the immunity of drivers and passengers and reduce the risk of any bacterial infections.

# **ANTITVOC**

Negative ions can eliminate TVOC (Total Volatile Organic Compounds) effectively, keeping the air fresh and better ventilation inside the vehicle cabin.

## **AIR PURIFICATION**

IONICMAT emits approximately 1200/cm<sup>3</sup> of negative ions perpetually to purify the air in vehicle cabin keeping it well ventilated and reducing the effect of positive ions. Meanwhile, negative ions can break down and neutralize harmful pollutants (formaldehyde, benzene), and remove odor effectively.

# **DETOXIFYING**

Negative ions improves the oxygen in the vehicle cabin providing drivers and passengers healthier breathing air. Clean air helps detoxify the human body improving the driver's mental alertness for a much safer drive.