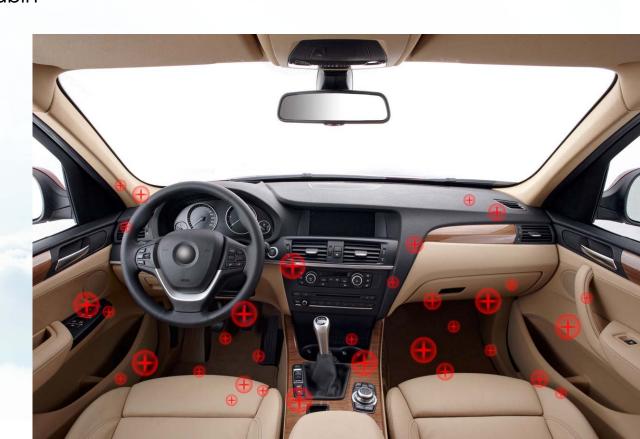

# POOR AIR QUALITY IN VEHICLE CABIN

Vehicles with small cabin space, poor ventilation can cause cross contamination between passengers.

New vehicle cabin releases odour which is actually harmful to passengers. The 4 main causes are...

## POOR AIR QUALITY IN VEHICLE CABIN

 Paint, glue and adhesives used inside the vehicle's cabin parts contain formaldehyde, acetone, xylene, benzene and others toxic chemicals.

 The air conditioning in the vehicle cabin could emit harmful gases which deteriorates the air quality if the air filter in the air conditioning system is not properly maintained.

- Carbon monoxide emitted from the vehicle engine, gasoline fumes and other exhaust gases which enters the vehicle cabin.
- Cigarette smoke, body odour from human activities could also contaminate the air in the vehicle cabin.