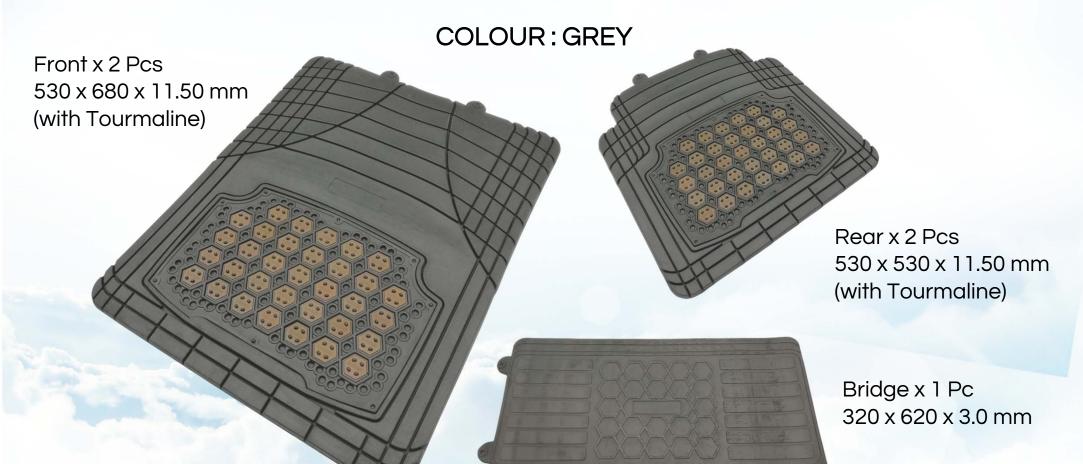

#### **IONICMAT PRODUCT SPECIFICATIONS – SEDAN VEHICLES**

Material : Natural Rubber

Quantity Per Set : 5 Pcs

Product Measurement : Front - 530 x 680 x 11.50 mm (with Tourmaline)

: Rear  $-530 \times 530 \times 11.50$  mm (with Tourmaline)

: Bridge - 320 x 620 x 3.0 mm

Tourmaline Quantity : 33pcs / mat 132 pcs / set

Mat Color : Black / Grey

Tourmaline Color : Brown

**FRONT** 

**BACK** 