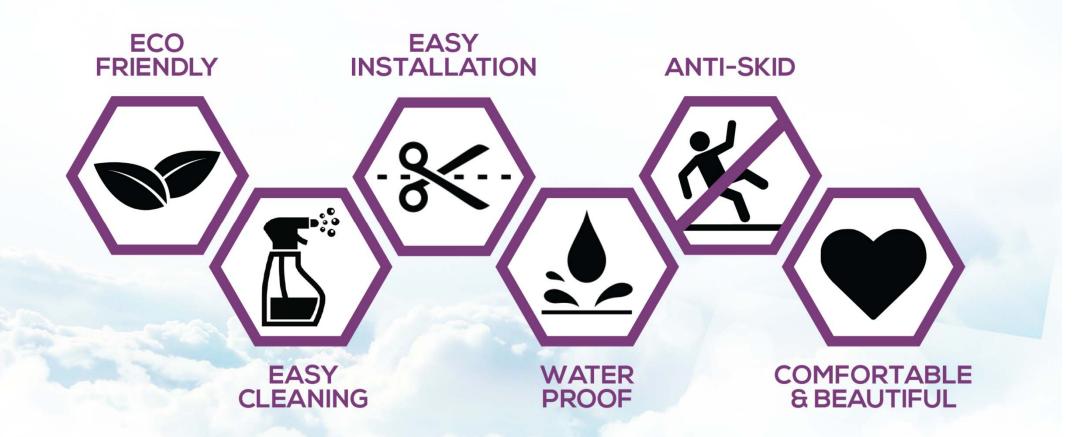

# WHY CHOOSE IONICMAT? 6 MAIN FEATURES OF IONICMAT

### **ECO-FRIENDLY**

Substantial amount of negative ions will improve the air quality and freshness and provide a more cooling effect in the vehicle cabin.

### **EASY CLEANING**

The IONICMAT is designed with a double-groove recessed structure which helps accumulated dust and dirt. It is very easy to clean by removing just the upper mesh layer.

# **EASY INSTALLATION**

The IONICMAT is completely customizable to fit all sedan car models.

# WATER PROOF AND ANTI-SKID

IONICMAT is made with water resistant materials to prevent from getting wet and slippery compared to a standard car mat. It is designed with anti-skid structure to help prevent shifts.

## **COMFORTABLE & BEAUTIFUL**

The IONICMAT's design is elegant and yet it provides comfort to drivers while driving.