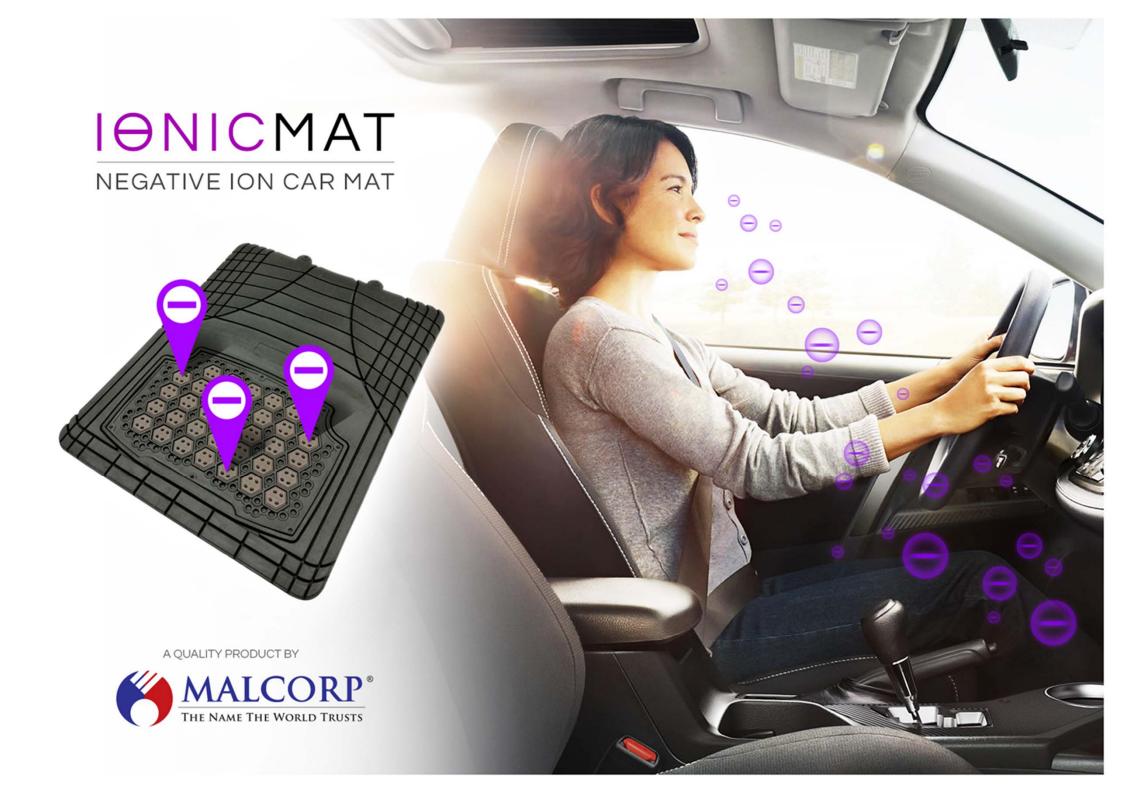

# INTRODUCING THE IONICMAT THE NEGATIVE ION MAT FOR YOUR VEHICLE

### WHAT IS THE IONICMAT?

IONICMAT is designed to eliminate air pollution in a vehicle cabin.

The IONICMAT fills the interior of your vehicle with health-inducing negative ions, giving your family and you healthier and refreshing air when driving.

The IONICMAT recreates the health-giving benefits of Mother Nature with modern technology by infusing the car mat with TOURMALINE to produce an endless supply of negative ions. The mat releases surface negative ions more than 1,200/cm<sup>3</sup>, effectively filling your car cabin with a sea of negative ions.

IONICMAT effectively neutralizes positively-charged ion (cations), removes odour, purifies the air and inhibits bacterial growth. Driver and passengers will feel refreshed and energized, as you would feel on a trip to the mountain, forest or seaside.