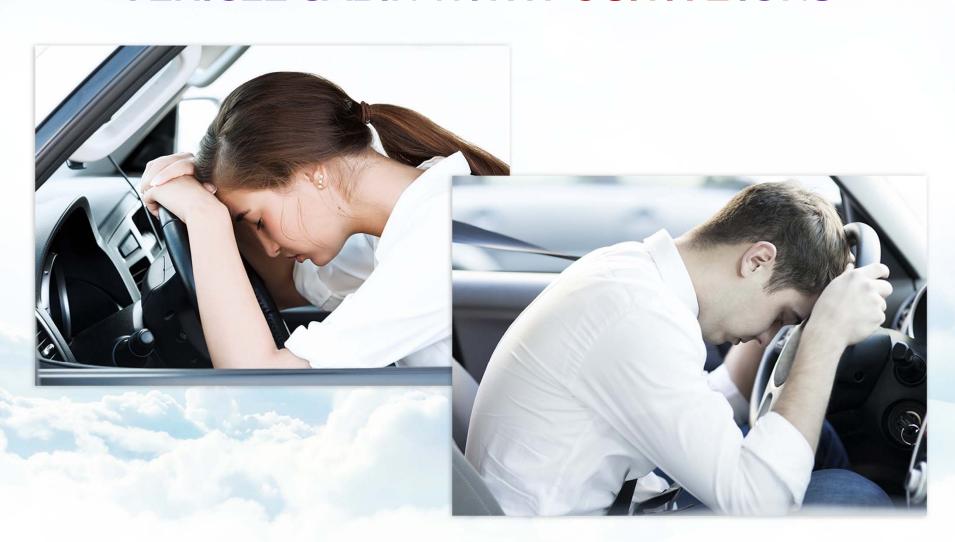

# **DID YOU KNOW?**

Vehicle passengers are also exposed to polluted and contaminated air similar to pedestrians and riders.

(Source: King's College London)

Contaminated air in the vehicle cabin can cause drivers to experience drowsiness while driving which lead to accidents.