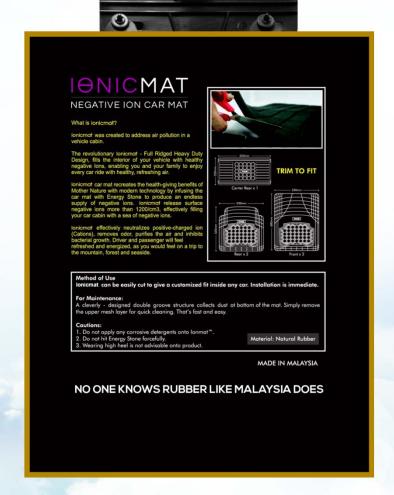

### WHAT IS THE IONICMAT?

IONICMAT is designed to eliminate air pollution in a vehicle cabin.

The IONICMAT fills the interior of your vehicle with health-inducing negative ions, giving your family and you healthier and refreshing air when driving.

### **EASY CLEANING**

The IONICMAT is designed with a double-groove recessed structure which helps accumulated dust and dirt. It is very easy to clean by removing just the upper mesh layer.

#### **IONICMAT PRODUCT SPECIFICATIONS – SEDAN VEHICLES**

Material : Natural Rubber

Quantity Per Set : 5 Pcs

Product Measurement : Front - 530 x 680 x 11.50 mm (with Tourmaline)

: Rear  $-530 \times 530 \times 11.50$  mm (with Tourmaline)