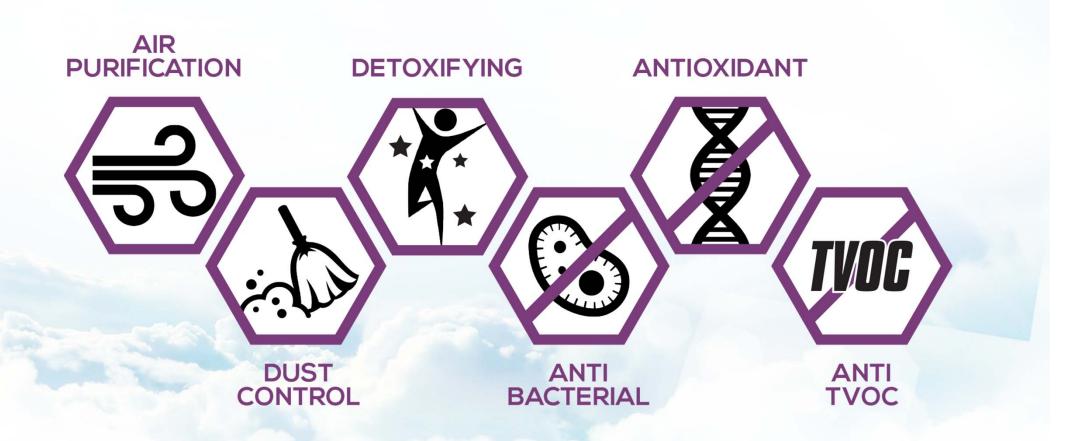

# WHY USE IONICMAT? 6 MAIN BENEFITS OF THE IONICMAT

## **AIR PURIFICATION**

IONICMAT emits approximately 1200/cm<sup>3</sup> of negative ions perpetually to purify the air in vehicle cabin keeping it well ventilated and reducing the effect of positive ions. Meanwhile, negative ions can break down and neutralize harmful pollutants (formaldehyde, benzene), and remove odor effectively.

## **DUST CONTROL**

Negative ions also help to eliminate pollutants in the air by attracting dust particles to the mat, giving the cabin refreshed air.

# **DETOXIFYING**

Negative ions improves the oxygen in the vehicle cabin providing drivers and passengers healthier breathing air. Clean air helps detoxify the human body improving the driver's mental alertness for a much safer drive.

### **ANTIBACTERIAL**

Negative ions have antibacterial property which helps to improve the hygiene of the vehicle cabin. It will increase the immunity of drivers and passengers and reduce the risk of any bacterial infections.

### **ANTIOXIDANT**

The human body naturally produces free radicals in the blood stream. Negative lons work as antioxidants to neutralize the free radicals and counteract their damaging effects.

# **ANTITVOC**

Negative ions can eliminate TVOC (Total Volatile Organic Compounds) effectively, keeping the air fresh and better ventilation inside the vehicle cabin.