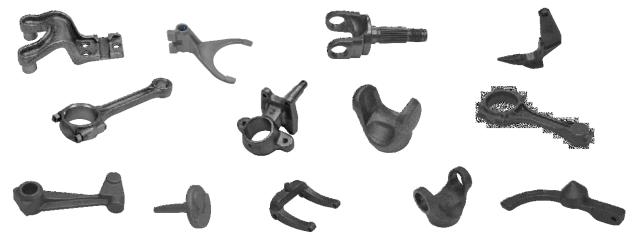

HIGH QUALITY FORGED & MACHINED STEEL COMPONENTS

0.1-1.0 KG

## All Products Conforming to International Manufacturing & Quality Standards

16.0-20.0 KG