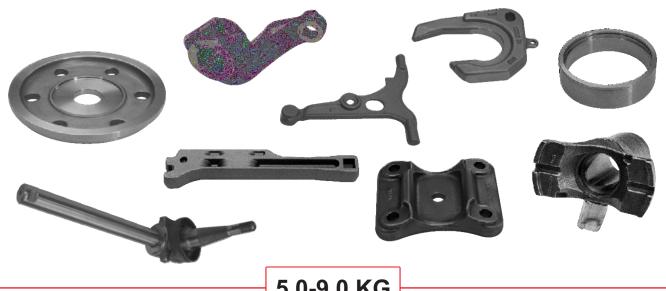

HIGH QUALITY FORGED & MACHINED STEEL COMPONENTS







0.1-1.0 KG

# In-House Development of Jigs, Fixtures & Dies Using Latest CAD/CAM Technology







3.0-5.0 KG



### Precise Forging, Exact Heat Treatment & Accurate Machining



5.0-9.0 KG



## All Products Conforming to International Manufacturing & Quality Standards







16.0-20.0 KG

#### Scores of Satisfied Customers in Brazil, France, Germany, Italy, Pakistan, Russia, South Africa, UK & USA















**Robust Global Value Chain** 

**Competitive Prices** 

**Consistent Quality** 

**On-Time Delivery** 

**World-Class Customer Support** 



#### **MANNAN SHAHID FORGINGS LIMITED**

- Mominpura Road, Daroghawala, Off G.T Road, Lahore 54920
- Ph: +92 42 3655 0330,
- info@msforgings.com
- www.msforgings.com