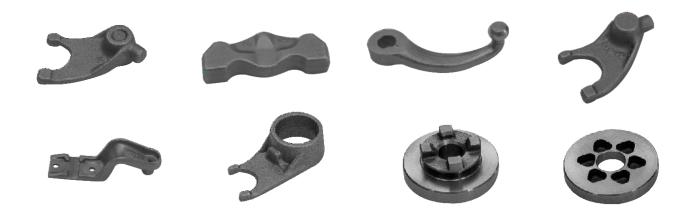

HIGH QUALITY FORGED & MACHINED STEEL COMPONENTS

0.1-1.0 KG

## All Products Conforming to International Manufacturing & Quality Standards

16.0-20.0 KG