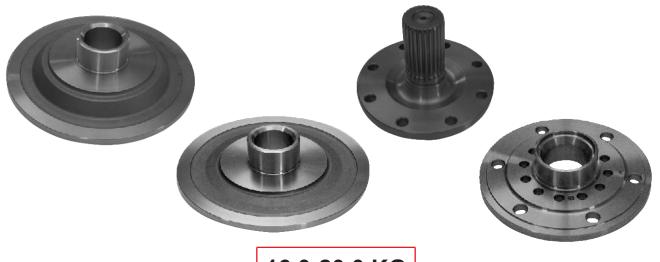

HIGH QUALITY FORGED & MACHINED STEEL COMPONENTS

0.1-1.0 KG

# In-House Development of Jigs, Fixtures & Dies Using Latest CAD/CAM Technology

3.0-5.0 KG