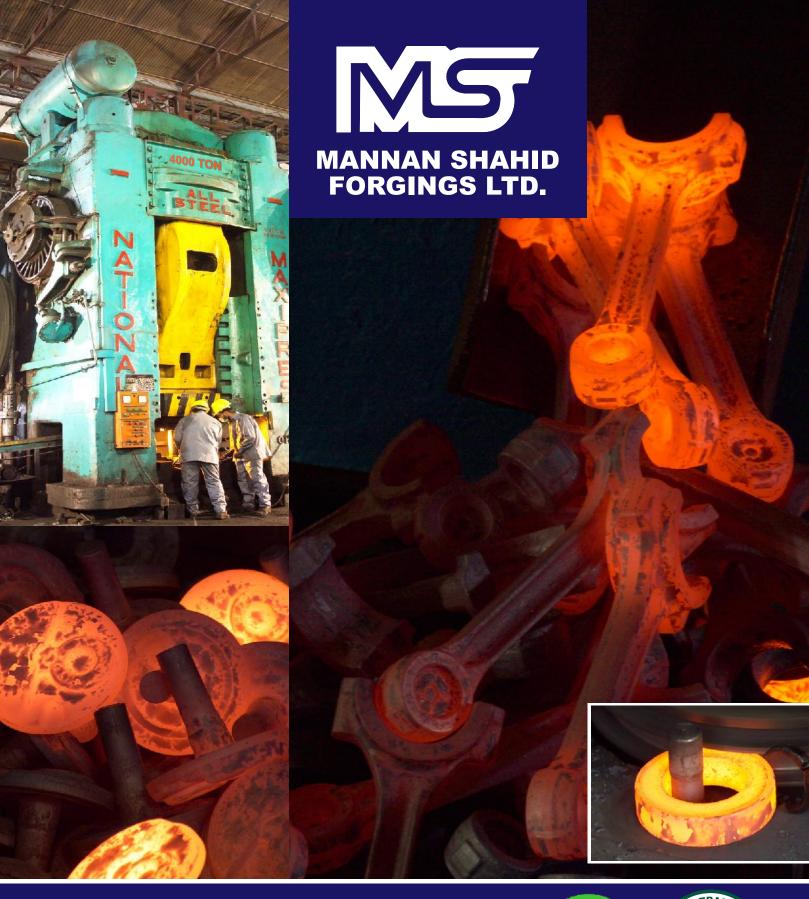

HIGH QUALITY FORGED & MACHINED STEEL COMPONENTS

0.1-1.0 KG

### Precise Forging, Exact Heat Treatment & Accurate Machining

5.0-9.0 KG

## All Products Conforming to International Manufacturing & Quality Standards

16.0-20.0 KG