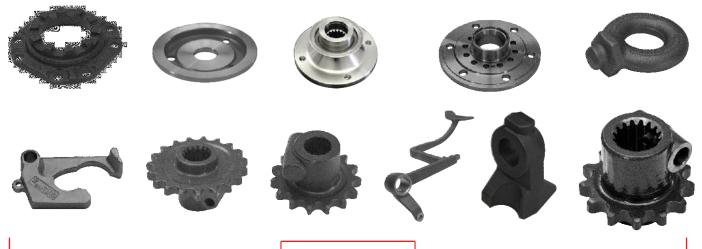

HIGH QUALITY FORGED & MACHINED STEEL COMPONENTS







0.1-1.0 KG

# In-House Development of Jigs, Fixtures & Dies Using Latest CAD/CAM Technology







3.0-5.0 KG



### Precise Forging, Exact Heat Treatment & Accurate Machining



5.0-9.0 KG



## All Products Conforming to International Manufacturing & Quality Standards







16.0-20.0 KG

#### Scores of Satisfied Customers in Brazil, France, Germany, Italy, Pakistan, Russia, South Africa, UK & USA















**Robust Global Value Chain** 

**Competitive Prices** 

**Consistent Quality** 

**On-Time Delivery** 

**World-Class Customer Support** 



#### **MANNAN SHAHID FORGINGS LIMITED**

- Mominpura Road, Daroghawala, Off G.T Road, Lahore 54920
- Ph: +92 42 3655 0330,
- info@msforgings.com
- www.msforgings.com