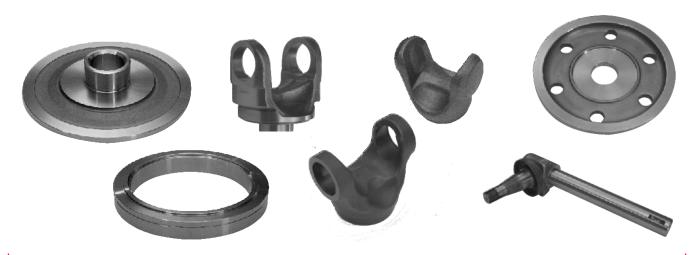

HIGH QUALITY FORGED & MACHINED STEEL COMPONENTS

0.1-1.0 KG

# In-House Development of Jigs, Fixtures & Dies Using Latest CAD/CAM Technology

3.0-5.0 KG