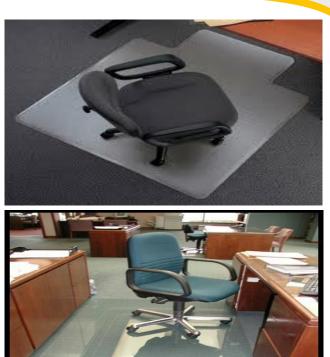

## Surelay MD402 Chairsafe Floor protector Mats

# www.matsdirect.co.uk

Chairsafe floor protection mats are ideal to minimise wear to carpets or hard floors when using a chair with castors or legs and the constant shuffle of feet whilst sitting.

We offer 2 types of product Polycarbonate for hard floors and low to medium pile carpets and PVC suitable for carpet tiles carpets and hard floors. Its transparent finish allows the natural beauty of wood flooring or a carpet design to show through, while shielding the covered surface from damaging wear and tear.

The ultimate in quality, clarity and durability for home and office flooring. Crystal Clear and 100% recyclable. The toughest and most durable mats available.

Polycarbonate does not curl, crack, discolour or smell. Available with gripper back for carpets, smooth back for hard floors.

#### MD402 Chair Safe Floor Protection Mat Performance.

Polycarbonate does not curl, crack, discolour or smell. Extreme Clear vision Extremely hard wearing.