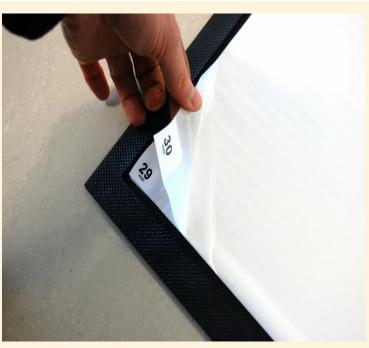

Each numbered layer peels off to reveal a new clean surface. Full adhesive backing, prevents microbial growth and contamination.

Tacky mats remove 99% of particulate and should be situated outside the critically controlled area to prevent particles on the soles of shoes wheels or any moving object from being transferred.

The bottom layer sticks to the floor, 30 layers are peeled off as required.

| Col | our: |  |
|-----|------|--|
|     | our. |  |

(

White :- EX STOCK Blue:- TO ORDER

Supplied in cases. Each case contains:- 8 packs. Each pack contains :- 30 layers.