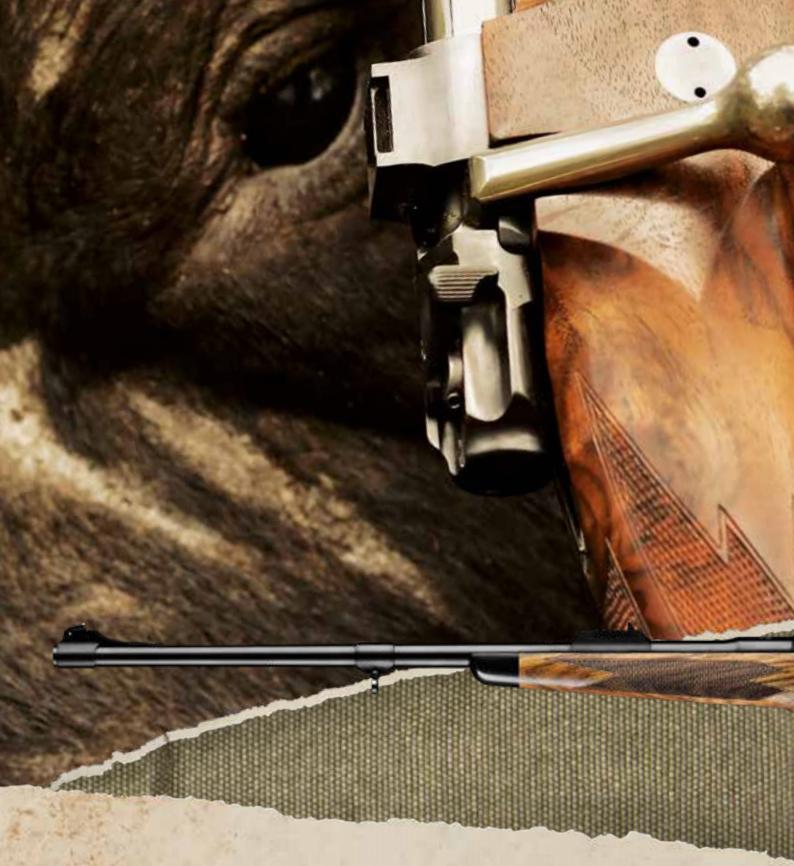

## **Model 98 STANDARD**

After a comprehensive study of the original drawings and with developments of 21st century gunmaking techniques, we knew there could only be one outcome: the best. From the start it was about optimization rather than improvement of the best bolt-action rifle ever designed. The best materials, the unbeatable preci-

sion of high-end modern manufacturing, state-of-the-art surface technology, masterful assembly and the final touches by our expert gunsmiths – this is what sets the rifle apart. After two years of hard, intense work, the new MAUSER 98 STANDARD represents a milestone in custom rifle making. The receiver is

milled and drilled from a single massive forged block of specially formulated steel; the barrel is cold-hammer forged; the trigger is optimized and has outstanding characteristics; the steel surfaces have been plasma-nitrided; there are front sling-swivel studs as well as iron sights mounted with barrel rings and to top it

all off, there is a three-position horizontal style safety with ultra-smooth function. Every rifle is handcrafted and fitted to perfection. How cycling the bolt feels proves we have achieved our goal. We have successfully and rightfully brought this legend back into production.