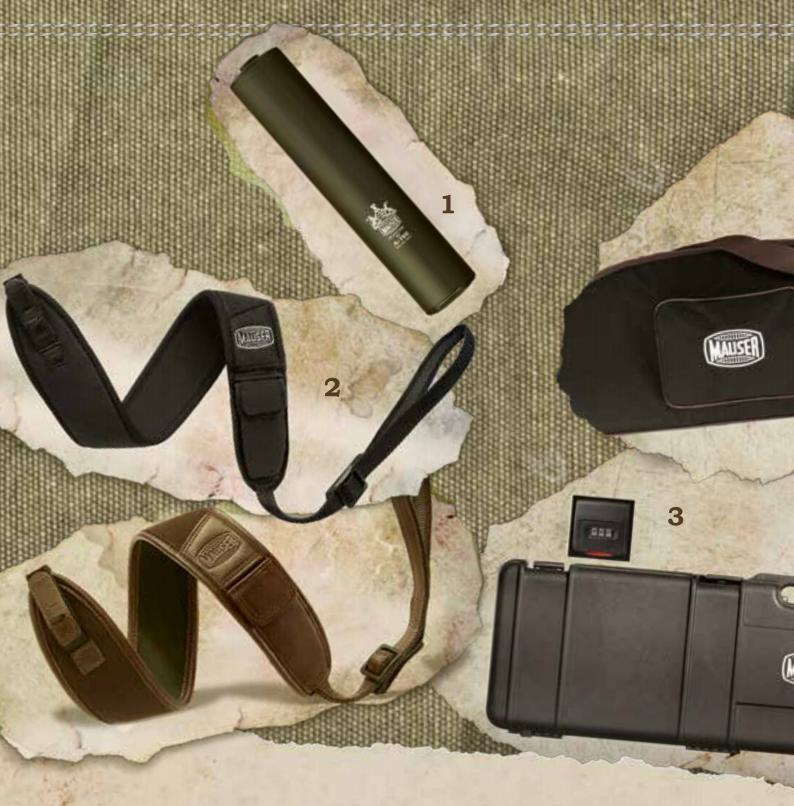

## THE REAL LOCK, STOCK AND BARREL

- 1) MAUSER Moderator: Rugged and efficient. Made by the pros from A-TEC it lowers noise, recoil and barrel jump to a level that makes shooting a pleasure.
- 2) MAUSER Gun Slings: Your choice between the black EXTREME or the leather-sling DE LUXE.
- **3) MAUSER Gun Case long:** For an assembled Model 03, 12 or 98.
- **4) MAUSER Cordura Soft Bag:** With additional pocket and combination lock.

**5) MAUSER Hexa-Lock:** Available for Model 12 or Model 98 Std. and with 1"-or 30 mm-rings it is the stable and 100% "back to zero" connection between rifle and scope.

**6) MAUSER Double Square Mount:** The elegant and stable scope mount for the MAUSER 03 and all types of scopes.