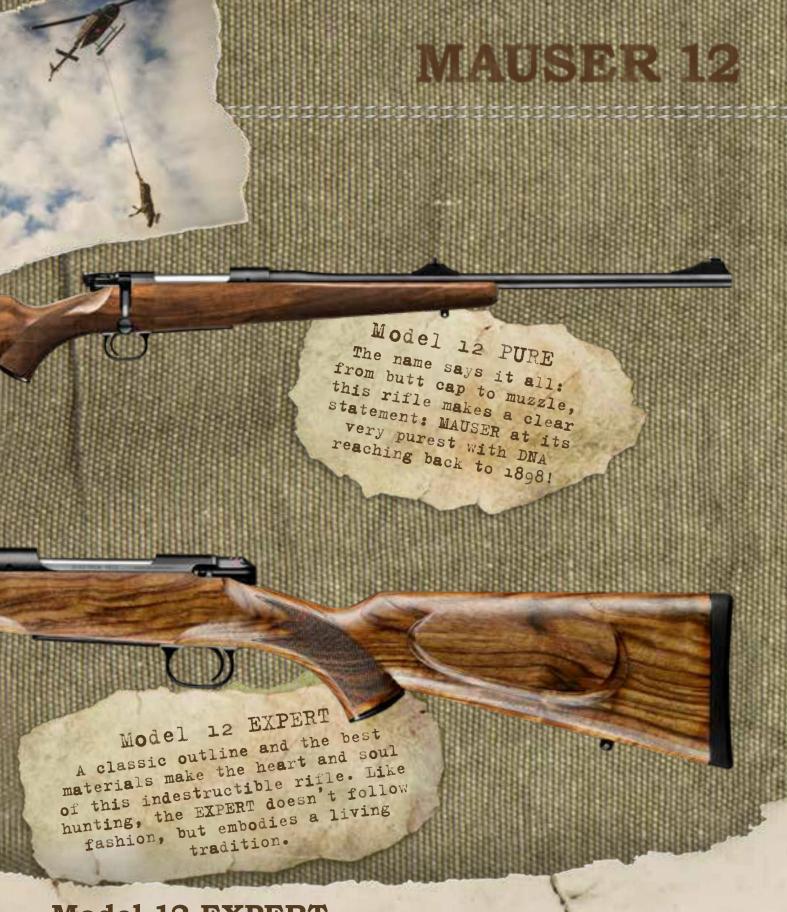

## **Model 12 PURE**

"Back to its roots" explains the entirely new design of the Model 12 PURE. A century ago, MAUSER 98 rifles with sporterised high grade stocks were the choice of professionals who desired reliability in a stylish package. What could be better than fusing an ultrareliable infantry action with a classic hunting stock?

This turned a functional edgy military firearm into arguably the most awesome stalking rifle of all time! The Model 12 PURE picks up this success story and is a true Classic Sporter that will excite every real hunter without breaking the bank.

This is how MAUSER presents modern day affordable luxury that works.

## **Model 12 EXPERT**

The "noble sister" of the PURE is delivered with the same Sporter stock with a straight comb, long pistol grip, German cheekpiece and the characteristic MAUSER trapezoid right over the trigger. It is the specially selected grade-5 wood and ebony tip at the fore-end that lift this

rifle to the next level, leaving no doubt that a gun with such classic form and such excellent function can only carry one name on the receiver: MAUSER. This is not just a special occasion rifle, this is the rifle you will love to look at and hunt with every time it leaves the cabinet.