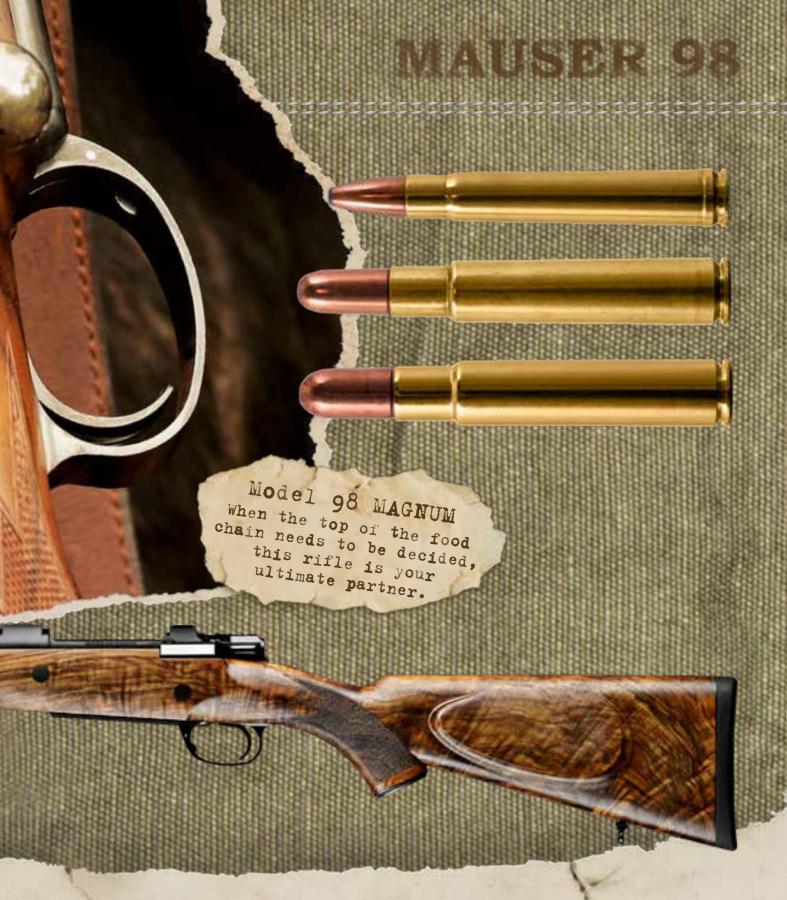

## **Model 98 MAGNUM**

Africa's legendary big-game hunters knew what to trust: the mighty double or, with its larger capacity, the magazine-fed indestructible and reliable Magnum MAUSER action. Staying true to this tradition, the new Model 98 Magnum shows there is no challenge too great for this rifle. Based on a double square bridge action made from a full block of steel, this

big-game classic is delivered to the same exacting specification as the MAUSER 98 STANDARD. Two massive recoil bars and a slightly longer stock are incorporated to deal with the three calibres on offer: .375 H&H Magnum, .416 Rigby or .450 Rigby. A big-game hunter can rest assured that with the Model 98 MAGNUM in his hand, he'll have the uncompromising

firepower of five (.375) or four (.416 or .450) cartridges in the magazine to tackle the jobs a double rifle can't. Thanks to the legendary long extractor, the controlled feed and the fantastic bolt cycle, this power is delivered with speed and absolute reliability when your life may truly depend upon it.

Not only will a MAUSER 98 MAGNUM hunter enjoy the final pull of the trigger with this unreserved classic but the journey to get there will become as much a part of the story. Who wouldn't want to carry one of these hefty brutes in the African bush?