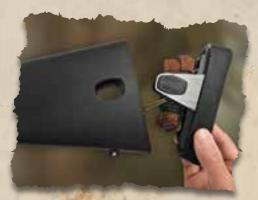

## HARD SHELL, HARD CORE

The Model 12 has everything MAUSER represents: tough use in any condition. With a proven full steel construction, cleverly designed cold-hammer forged barrel made of a specially formulated steel, direct lock-up of the bolt inside the barrel with six massive lugs, detachable high capacity magazine and

a safety concept that showcases what the MAUSER philosophy has been for more than a century. Time doesn't stand still, however and so the Model 12 optionally offers a precicely designed and produced manual cocking system that combines maximum safety and the easy and well known MAUSER-style operation.