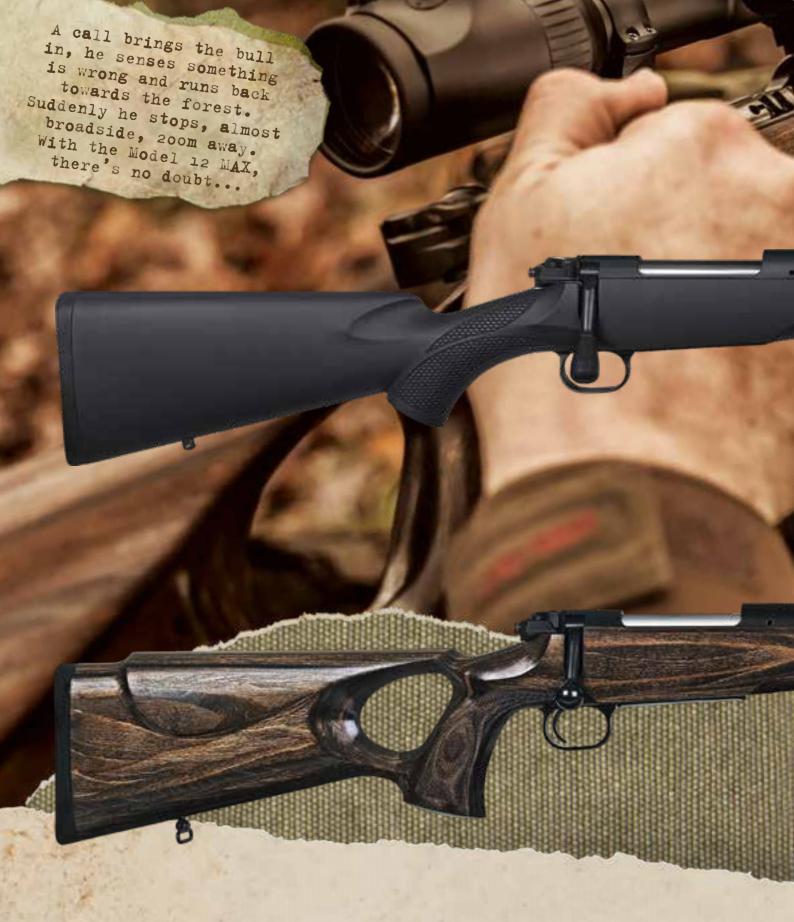

## **Model 12 MAX**

High stability and ruggedness are combined with cleverly designed ergonomics: the MAUSER 12 MAX masters both with excellence. The carefully designed thumbhole stock ensures perfect trigger control, while the palm swell on both sides

of the stock allows for right or left-handed natural shooting. The laminated beechwood stock is sealed with a special finish to offer maximum weather resistance and enduring reliability for the accurate shot in any situation.