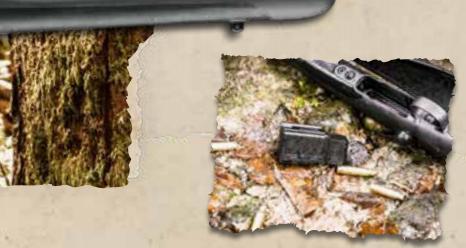

## HARD SHELL, HARD CORE

The Model 12 has everything MAUSER represents: tough use in any condition. With a proven full steel construction, cleverly designed cold-hammer forged barrel made of a specially formulated steel, direct lock-up of the bolt inside the barrel with six massive lugs, detachable high capacity magazine and

a safety concept that showcases what the MAUSER philosophy has been for more than a century. Time doesn't stand still, however and so the Model 12 optionally offers a precicely designed and produced manual cocking system that combines maximum safety and the easy and well known MAUSER-style operation.