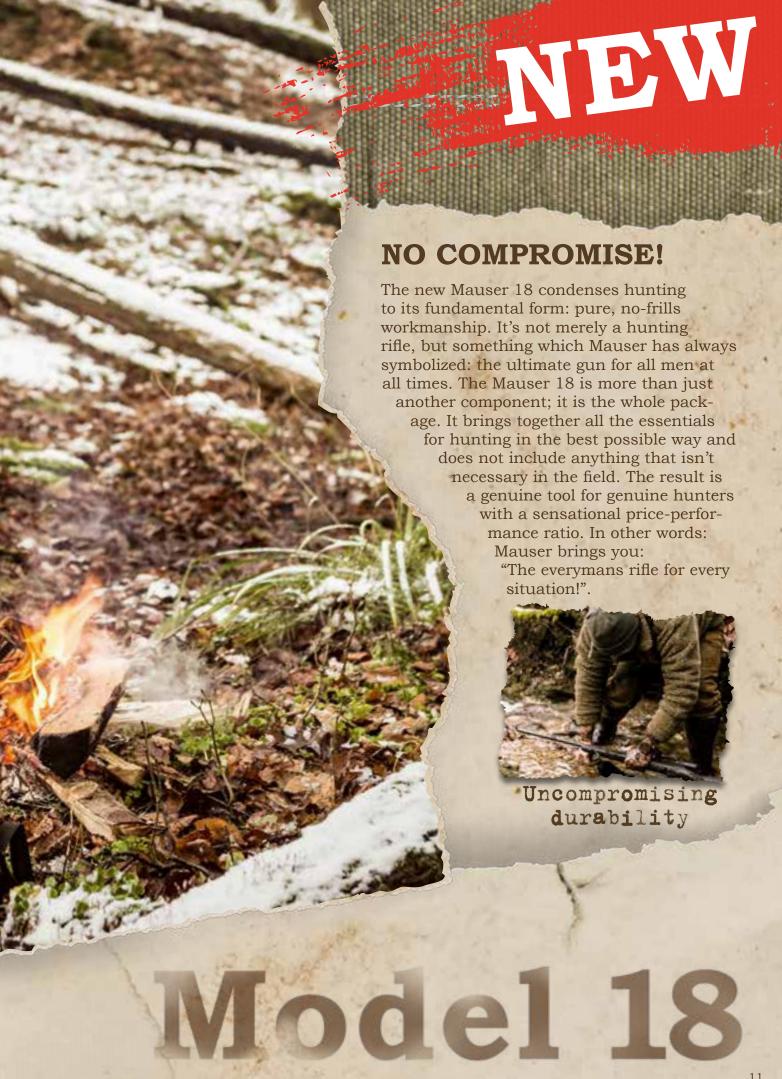

The brand new Model 18 embodies "Made in Germany" with the soul of a Mauser: Ultra-sturdy construction made of the best materials, concentrating on the essentials for its purpose: Solid three-lug locking system, cold-hammered barrel, and a silently operating 3-position trigger lug safety system. In addition, the Mauser 18 shines out with its adjustable, crisp direct trigger mechanism and its removable 5-shot

magazine. Unique in its price class is the ultra-robust synthetic stock, which comes with two unbeatable trump cards: Firstly, the most modern "1+1 C" technology integrated soft-inlays in the pistol grip and the forearm, they guarantee you the perfect grip in every situation. Secondly, the butt plate which can be removed without the use of tools. In this way, you can to gain access a useful storage space in the stock.