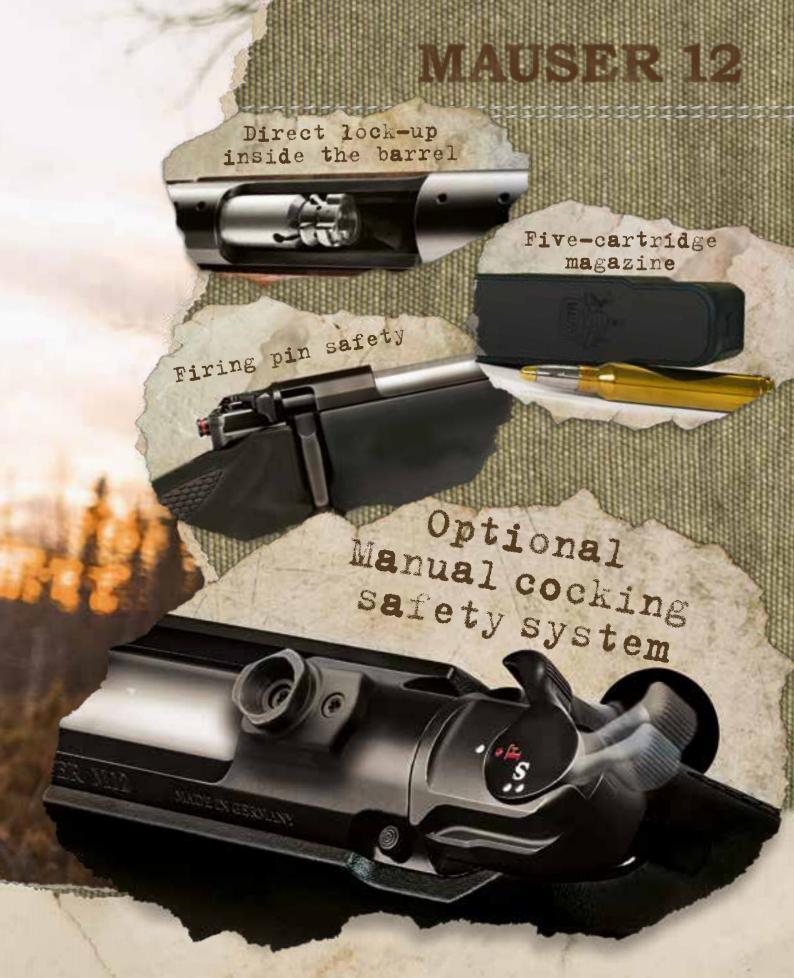

## HARD SHELL, HARD CORE

The Model 12 has everything MAUSER represents: tough use in any condition. With a proven full steel construction, cleverly designed cold-hammer forged barrel made of a specially formulated steel, direct lock-up of the bolt inside the barrel with six massive lugs, detachable high capacity magazine and

a safety concept that showcases what the MAUSER philosophy has been for more than a century. Time doesn't stand still, however and so the Model 12 optionally offers a precicely designed and produced manual cocking system that combines maximum safety and the easy and well known MAUSER-style operation.