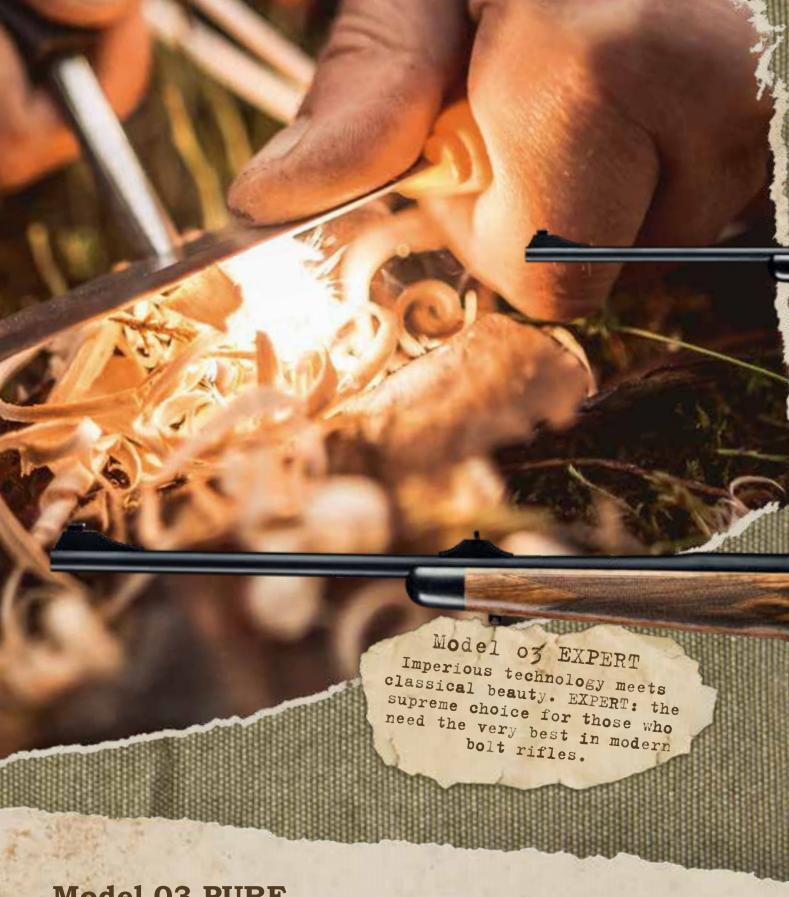

#### Model 03 PURE

The brand-new model is in the upper echelons of rifles MAUSER has produced, offering two benefits: technicality and beauty. The PURE offers the latest in technology, with the full line of configurations available, including a set trigger, as well as the MagSafe magazine lock. A brand-new design that is true to

the unique beauty of MAUSER rifles offers a German cheekpiece, a distinguished line around the magazine frame and a fluid outline towards the fore-end tip. These features give this MAUSER 03 model a dynamic feel of a true MAUSER sporting rifle that excites in every hunting situation.

## **Model 03 EXPERT**

Black plasma-nitrided steel parts and specially selected grade 5 Turkish walnut distinguish the EXPERT: this is an elegant classic formed hunting rifle for the gentleman who expects technology in a class of its own. Under the noble

exterior this is one of the most modular and reliable bolt-actions in the world, with all the technical must-haves that a connoisseur would expect from a safe, accurate and versatile 21st century premium sporting rifle.