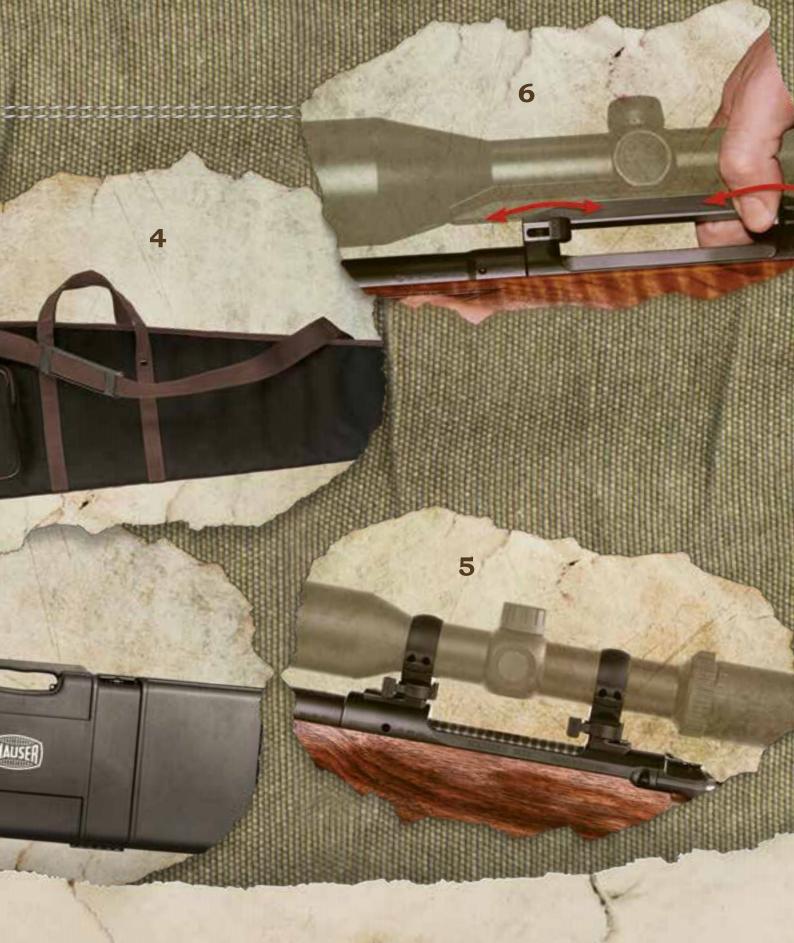

## THE REAL LOCK, STOCK AND BARREL

- 1) MAUSER Moderator: Rugged and efficient. Made by the pros from A-TEC it lowers noise, recoil and barrel jump to a level that makes shooting a pleasure.
- 2) MAUSER Gun Slings: Your choice between the black EXTREME or the leather-sling DE LUXE.
- **3) MAUSER Gun Case long:** For an assembled Model 03, 12 or 98.
- **4) MAUSER Cordura Soft Bag:** With additional pocket and combination lock.

**5) MAUSER Hexa-Lock:** Available for Model 12 or Model 98 Std. and with 1"-or 30 mm-rings it is the stable and 100% "back to zero" connection between rifle and scope.

**6) MAUSER Double Square Mount:** The elegant and stable scope mount for the MAUSER 03 and all types of scopes.