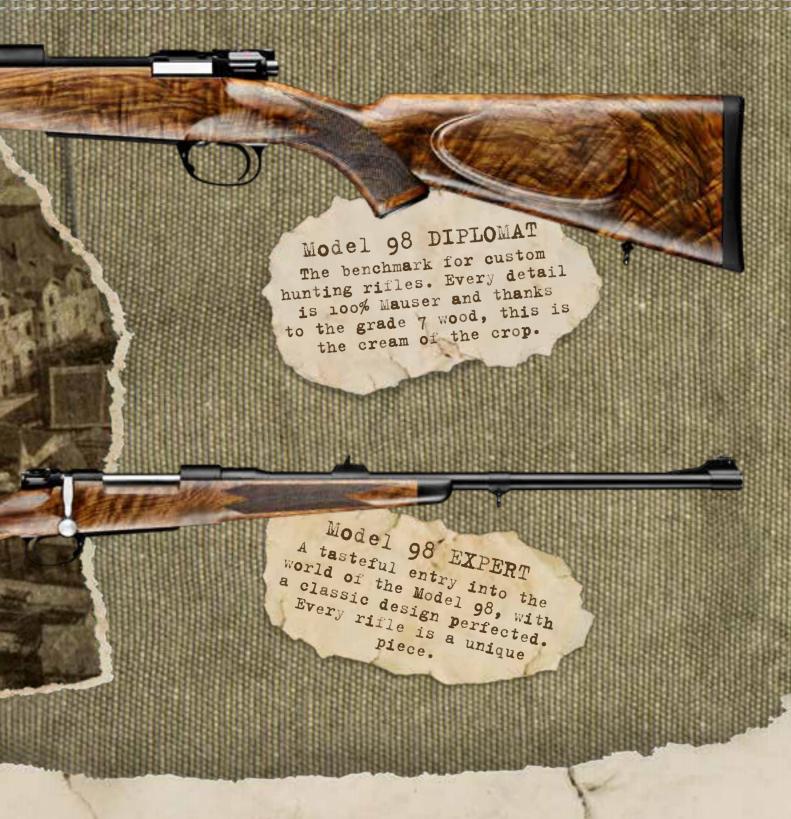

# LIECHNICA DARA

MAUSER 98 STANDARD - Serial Configurations

| Model<br>Specification | EXPERT                                       | DIPLOMAT                                     |  |  |
|------------------------|----------------------------------------------|----------------------------------------------|--|--|
| Calibres               | 8x57IS, 7x57, 9,3x62, .308 Win., .30-06      |                                              |  |  |
| Receiver               | Steel                                        | Steel                                        |  |  |
| Bolt Handle            | Black bolt knob                              | Black bolt knob                              |  |  |
| Receiver Surface       | Black plasma-nitrided                        | Black plasma-nitrided                        |  |  |
| Barrel Surface         | Black plasma-nitrided                        | Black plasma-nitrided                        |  |  |
| Barrel Length          | 56 cm/22"                                    | 56 cm/22"                                    |  |  |
| Barrel-Ø               | 17 mm/.7"                                    | 17 mm/.7"                                    |  |  |
| Iron Sights            | Iron sights "M98"                            | Iron sights "M98"                            |  |  |
| Trigger                | Direct                                       | Direct                                       |  |  |
| Trigger Shoe           | Black                                        | Black                                        |  |  |
| Stock                  | M98 Classic Sporter                          | M98 Classic Sporter                          |  |  |
| Stock Material         | Walnut, Grade 5, Matt oil-finish             | Walnut, Grade 7, Matt oil-finish             |  |  |
| Magazine Capacity      | 4                                            | 4                                            |  |  |
| Magazine Floor Plate   | Flap bottom, Steel,<br>Black plasma-nitrided | Flap bottom, Steel,<br>Black plasma-nitrided |  |  |
| Overall Length         | 110.5 cm/43.5"                               | 110.5 cm/43.5"                               |  |  |
| Overall Weight         | 3.65 kg/8 lbs.                               | 3.65 kg/8 lbs.                               |  |  |