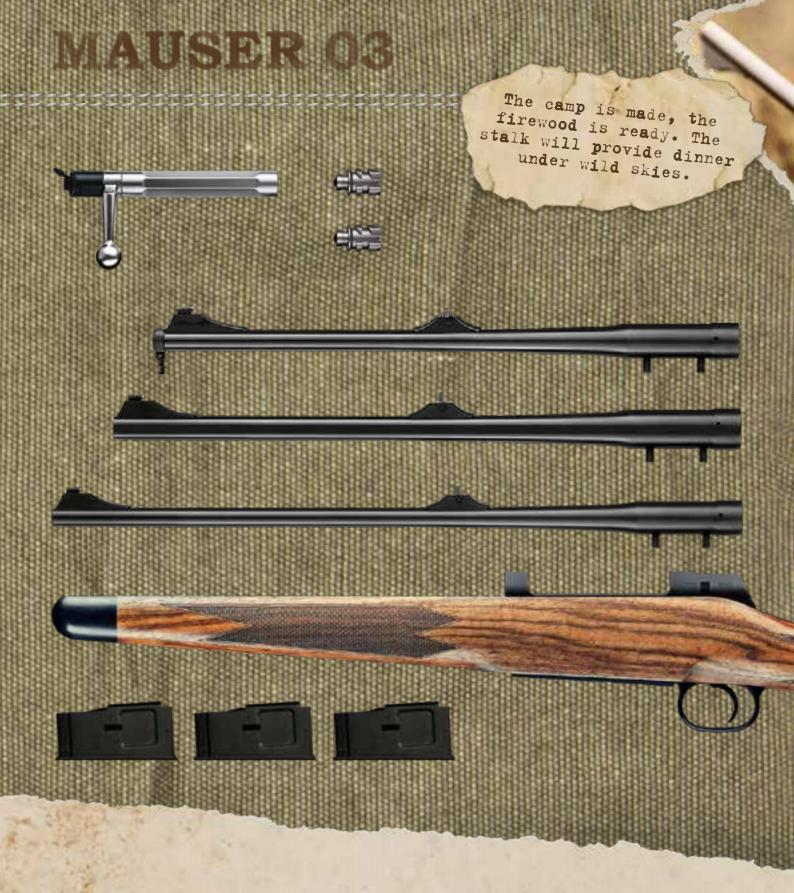

## FOR EVERY DAY AND EVERY CASE

The MAUSER 03 is the premium modular bolt-action rifle for any game, on any hunt, whether home or abroad. A quick and easy change of barrel, bolt head and magazine can alter the Model 03 platform from a delicate roe deer set up to a fast pointing driven hunt rifle then to the

most powerful big-game felling brute. No matter what configuration is put to the shoulder, any MAUSER 03 hunter can count on two facts: 100% return-to-zero accuracy and uncompromising performance in any circumstance. Thanks to the wide range of available

calibres, as well as a multitude of barrel lengths and tapers, the Model 03 can be configured to suit any hunter's needs. Moreover, every combination provides state-of-the-art action, manual cocking safety, a versatile set trigger and a metal detachable magazine – all in the timeless

design of a true MAUSER. The Model 03 represents the best of modern innovation but with genuine recognition of MAUSER's past continuing in the legacy of reliability, tough form and devastating function. This is a rifle every serious hunter should take into consideration.