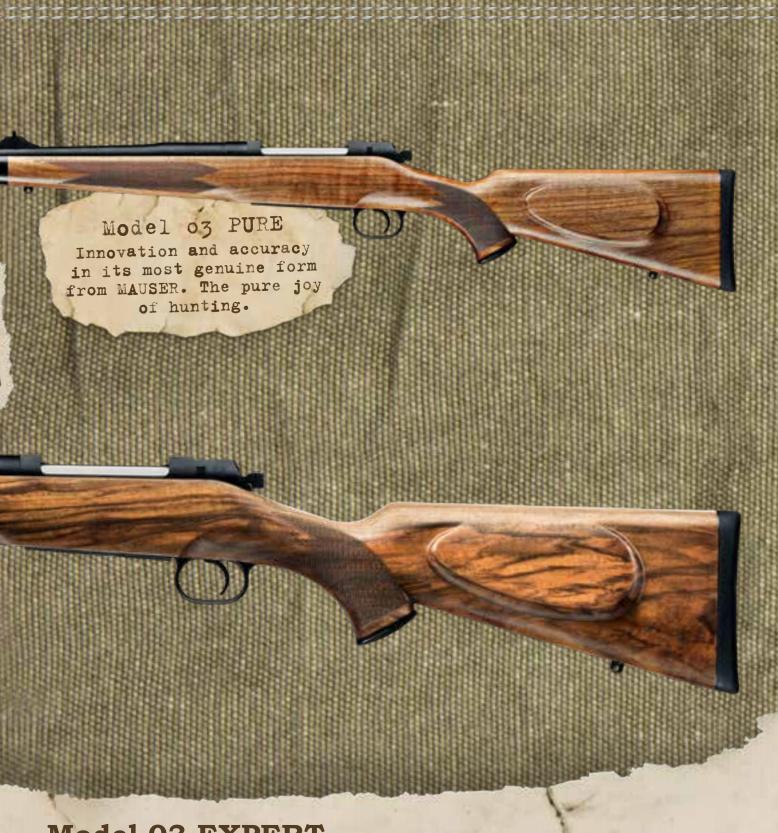

#### Model 03 PURE

The brand-new model is in the upper echelons of rifles MAUSER has produced, offering two benefits: technicality and beauty. The PURE offers the latest in technology, with the full line of configurations available, including a set trigger, as well as the MagSafe magazine lock. A brand-new design that is true to

the unique beauty of MAUSER rifles offers a German cheekpiece, a distinguished line around the magazine frame and a fluid outline towards the fore-end tip. These features give this MAUSER 03 model a dynamic feel of a true MAUSER sporting rifle that excites in every hunting situation.

## **Model 03 EXPERT**

Black plasma-nitrided steel parts and specially selected grade 5 Turkish walnut distinguish the EXPERT: this is an elegant classic formed hunting rifle for the gentleman who expects technology in a class of its own. Under the noble

exterior this is one of the most modular and reliable bolt-actions in the world, with all the technical must-haves that a connoisseur would expect from a safe, accurate and versatile 21st century premium sporting rifle.