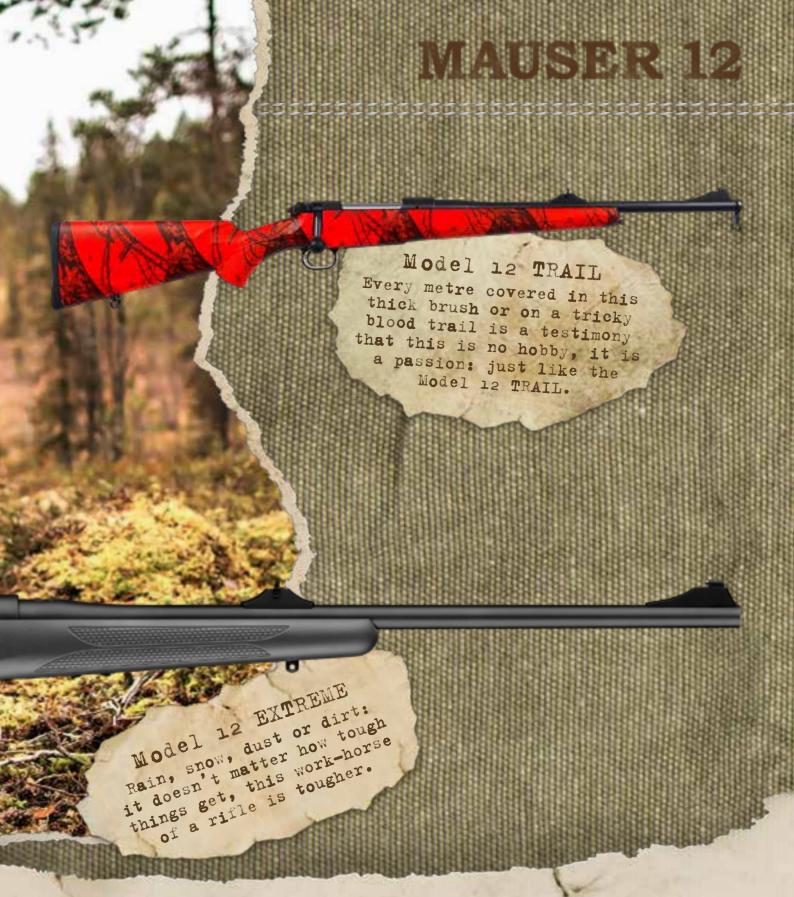

## **Model 12 TRAIL**

Compact reassurance. Thanks to the feedback from skilled dog handlers and beaters during the development phase, there is no doubt that the cleverly designed TRAIL model is best suited to active hunting. The 47cm barrel has a three-dot driven hunting sight, and the rifle has an overall length of 97,5 cm.

The black Ilaflon coating on every steel part guarantees the ultimate rust protection, while the sling-swivel at the muzzle has 360 degree rotation. There's a practical extra sling-swivel stud on the side of the stock and the Soft-Touch polymer stock in blaze-orange completes this reliable professional tool.

#### **Model 12 EXTREME**

The toughest all-rounder on the market, the EXTREME, has an ultra-robust build and an almost indestructible polymer stock. For perfect control in any situation, MAUSER has included a Soft-Touch coating as well as an oversized bolt-knob. The EXTREME is available in

all standard and magnum calibres of the MAUSER 12 portfolio, making this rifle the only choice if you have to deal with hardcore weather or are going on a challenging international hunt in the back of beyond where technical issues are not a possibility.