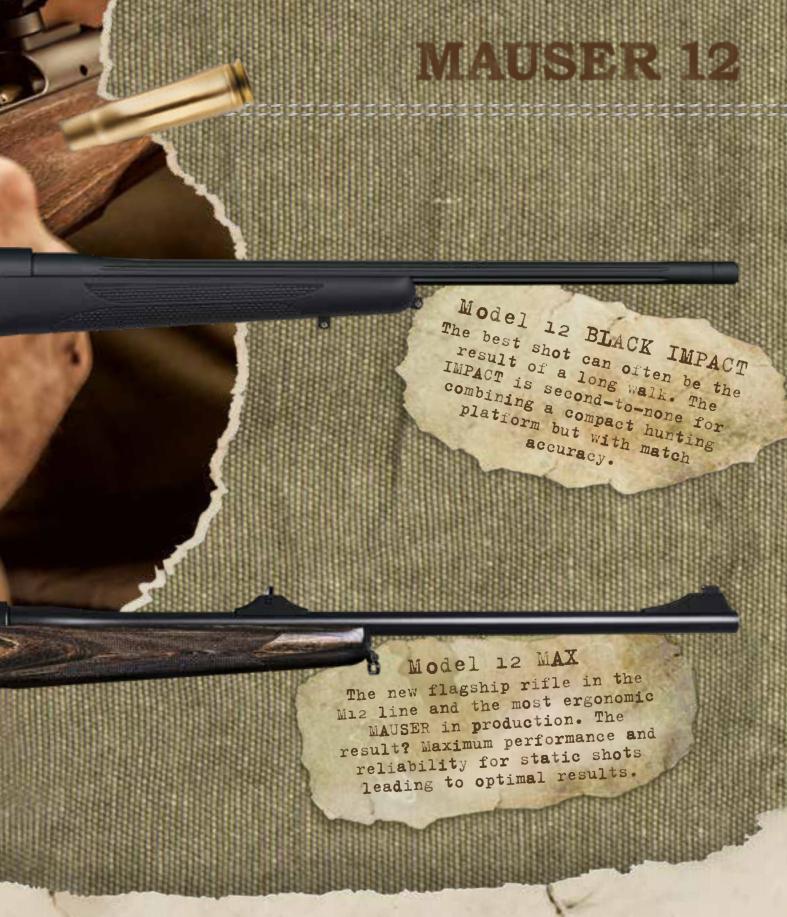

## **Model 12 MAX**

High stability and ruggedness are combined with cleverly designed ergonomics: the MAUSER 12 MAX masters both with excellence. The carefully designed thumbhole stock ensures perfect trigger control, while the palm swell on both sides

of the stock allows for right or left-handed natural shooting. The laminated beechwood stock is sealed with a special finish to offer maximum weather resistance and enduring reliability for the accurate shot in any situation.

## **Model 12 BLACK IMPACT**

The BLACK IMPACT redefines the MAUSER 12 as a top-level long-range hunting rifle. Not only does the design focus on long-distance shooting, it also addresses the arduous, often steep stalk into position that is needed in a real world scenario. A

unique design offering compact dimensions, light weight and ultimate accuracy with perfect balance. The silver Ilaflon coating protects every steel part from corrosion and the cone shaped bolt handle provides smooth reloading, even when prone.