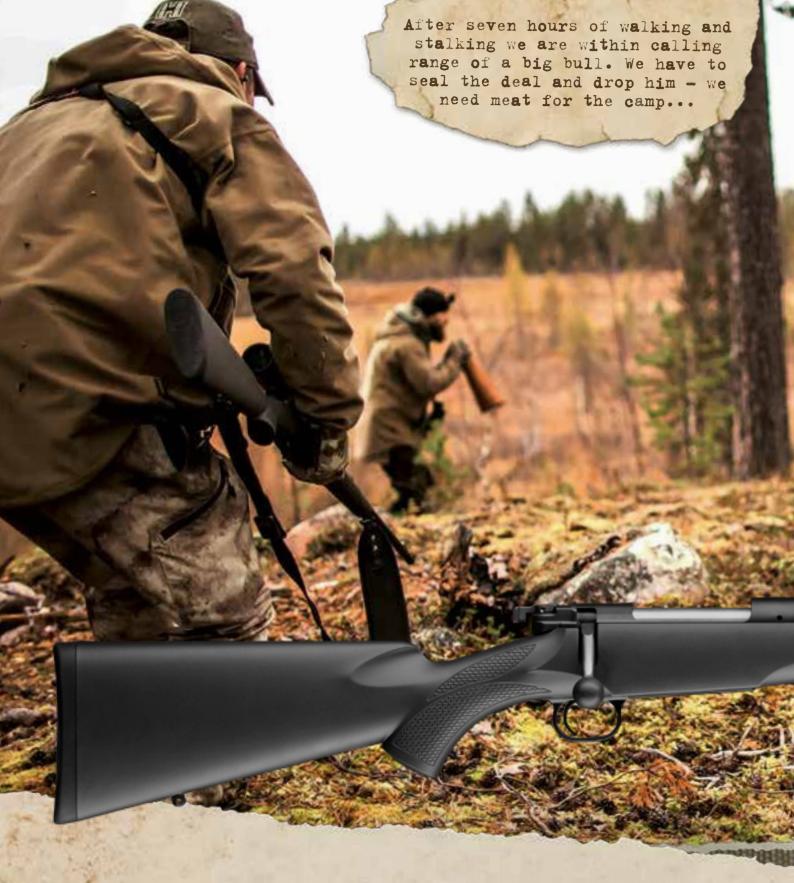

## HARD SHELL, HARD CORE

The Model 12 has everything MAUSER represents: tough use in any condition. With a proven full steel construction, cleverly designed cold-hammer forged barrel made of a specially formulated steel, direct lock-up of the bolt inside the barrel with six massive lugs, detachable high capacity magazine and

a safety concept that showcases what the MAUSER philosophy has been for more than a century. Time doesn't stand still, however and so the Model 12 optionally offers a precicely designed and produced manual cocking system that combines maximum safety and the easy and well known MAUSER-style operation.

All these unquestionable advantages prove their truly uncompromising practicality especially when unexpected circumstances force man and material to the limit and when compromise or defeat

is not an option. It is then that a real hunting rifle must do its duty, when the last reserves are being used to conclude the adventure that was started hours or even days before.