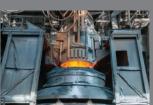

#### **APPLICATIONS**

CONVEYOR BELT

ROLLING MILL

INCINERATOR

OVEN

| Dosing Pump           |     |               |               |
|-----------------------|-----|---------------|---------------|
| Technical data        |     | Pump<br>18 kg | Pump<br>50 kg |
| Pump ratio            |     | 20/1          | 20/1          |
| Input air pressure    | bar | 6             | 6             |
| T1 / T2 thread        | BSP | F 1/8"G       | F 1/8"G       |
| T1 tubing             | mm  | Ø 6 - 8       | Ø 6 - 8       |
| T2 tubing             | mm  | Ø 4 - 6       | Ø 4 - 6       |
| Lube output thread    | BSP | M 1/2"G       | M 1/2"G       |
| Diameter rod          | mm  | Ø 30          | Ø 30          |
| Expulsion per stroke  | cm³ | 4,5           | 4,5           |
| Length rod (L)        | mm  | 530           | 780           |
| Packaging / container | kg  | 18-30         | 50-60         |
| Weight dosing pump    | kg  | 5,10          | 6,50          |