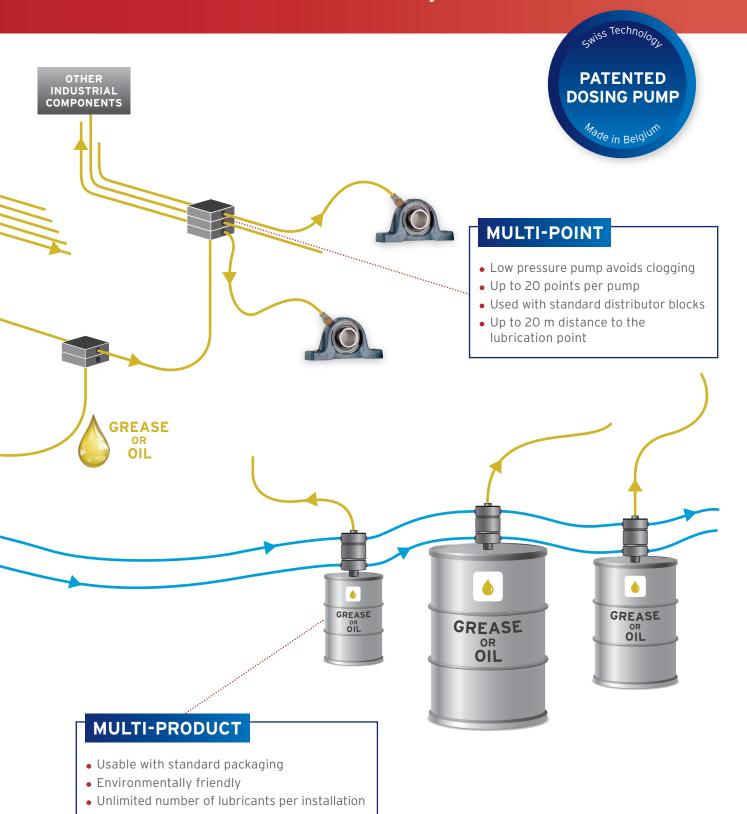

### UNMATCHED PERFORMANCE

- Decentralized and secured electronic system for several pumps
- 1 system, several types of lubricants
- Up to 20 lube points per pomp

## Multi-point automatic lubrication suitable for one or several lubric

## system, with adjustable flow, ants simultaneously