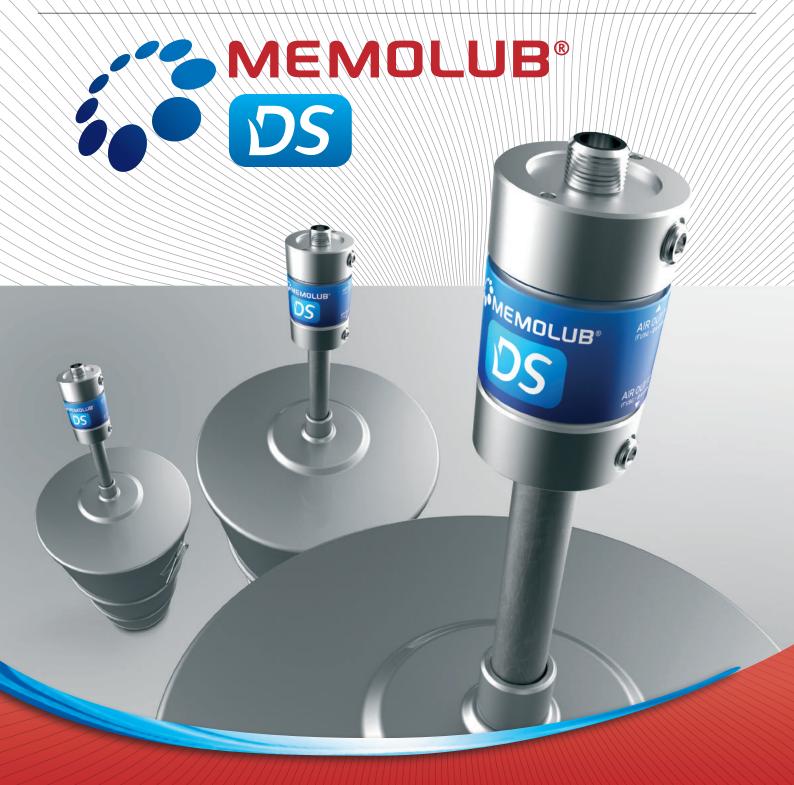

#### **DECENTRALIZED LUBRICATION SYSTEM**

- Multi-setting dosing pump
- Optimized lubricant performance
- Low pressure lubrication system
- Simplified installation use
- For all types of industries
- Guaranteed return on investment

# MEMOLUB DS<sup>®</sup>, the low pressure system that preserves lubricant performance

## LOW PRESSURE LUBRICATION SYSTEM

- Low pressure system installation with flexible tubes
- Designed to prevent lubricants deterioration
- Clogging risk reduction