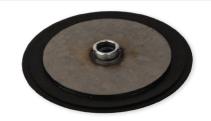

|  |  |
| Supply voltage                   | 24 DC / 240 VAC - min 0,3 A - max 0,55 A |  |  |
| Electric circuit protection      | Breaker 6 A                              |  |  |
| Electric cable for 240 VAC       | 3G 1,5 type H07RNF (a)                   |  |  |
| Pneumatic input                  | 6 bar                                    |  |  |
| Operating temperature            | -20°C to +55°C (-4°F to 131°F)           |  |  |
| Air output - transfer tube (T2)  | 6 mm                                     |  |  |
| Air output - expulsion tube (T1) | 8 mm                                     |  |  |
| Weight electronic box            | 1 kg                                     |  |  |

#### Pump Installation accessories (kit)



#### Follower plate

Available for 18 kg and 50 kg



#### YOUR DISTRIBUTOR