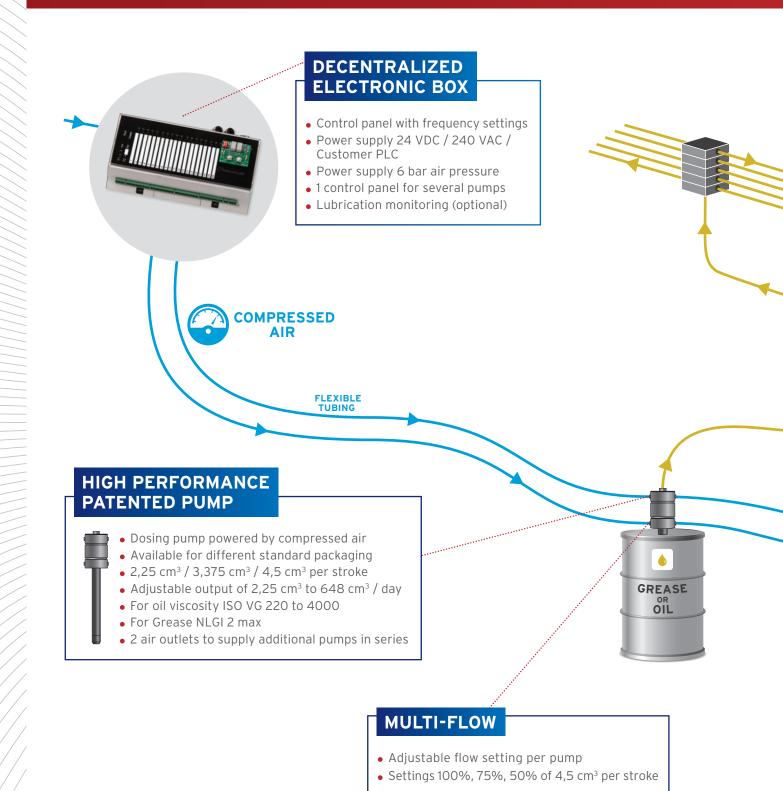

#### **DECENTRALIZED LUBRICATION SYSTEM**

- Multi-setting dosing pump
- Optimized lubricant performance
- Low pressure lubrication system
- Simplified installation use
- For all types of industries
- Guaranteed return on investment

## LOW PRESSURE LUBRICATION SYSTEM

- Low pressure system installation with flexible tubes
- Designed to prevent lubricants deterioration
- Clogging risk reduction

#### **LUBRICANT FRIENDLY**

- System adapted to lubricants constraints
- Suitable for all quality greases and oils
- Data gathering
- Compatible with standard packaging
- Modular settings per pump

### UNMATCHED PERFORMANCE

- Decentralized and secured electronic system for several pumps
- 1 system, several types of lubricants
- Up to 20 lube points per pomp

#### **ECONOMIC - COST EFFECTIVE**

- Low energy consumption
- Inexpensive installation
- Low maintenance cost