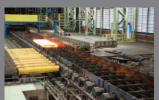

#### **APPLICATIONS**

CONVEYOR BELT

ROLLING MILL

INCINERATOR

OVEN

| Dosing Pump           |     |               |               |
|-----------------------|-----|---------------|---------------|
| Technical data        |     | Pump<br>18 kg | Pump<br>50 kg |
| Pump ratio            |     | 20/1          | 20/1          |
| Input air pressure    | bar | 6             | 6             |
| T1 / T2 thread        | BSP | F 1/8"G       | F 1/8"G       |
| T1 tubing             | mm  | Ø 6 - 8       | Ø 6 - 8       |
| T2 tubing             | mm  | Ø 4 - 6       | Ø 4 - 6       |
| Lube output thread    | BSP | M 1/2"G       | M 1/2"G       |
| Diameter rod          | mm  | Ø 30          | Ø 30          |
| Expulsion per stroke  | cm³ | 4,5           | 4,5           |
| Length rod (L)        | mm  | 530           | 780           |
| Packaging / container | kg  | 18-30         | 50-60         |
| Weight dosing pump    | kg  | 5,10          | 6,50          |