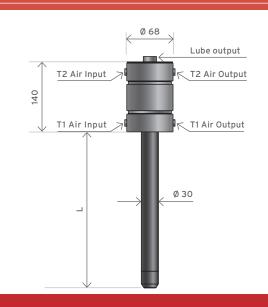

#### **APPLICATIONS**

CONVEYOR BELT

ROLLING MILL

INCINERATOR

OVEN

| Dosing Pump           |     |               |               |
|-----------------------|-----|---------------|---------------|
| Technical data        |     | Pump<br>18 kg | Pump<br>50 kg |
| Pump ratio            |     | 20/1          | 20/1          |
| Input air pressure    | bar | 6             | 6             |
| T1 / T2 thread        | BSP | F 1/8"G       | F 1/8"G       |
| T1 tubing             | mm  | Ø 6 - 8       | Ø 6 - 8       |
| T2 tubing             | mm  | Ø 4 - 6       | Ø 4 - 6       |
| Lube output thread    | BSP | M 1/2"G       | M 1/2"G       |
| Diameter rod          | mm  | Ø 30          | Ø 30          |
| Expulsion per stroke  | cm³ | 4,5           | 4,5           |
| Length rod (L)        | mm  | 530           | 780           |
| Packaging / container | kg  | 18-30         | 50-60         |
| Weight dosing pump    | kg  | 5,10          | 6,50          |