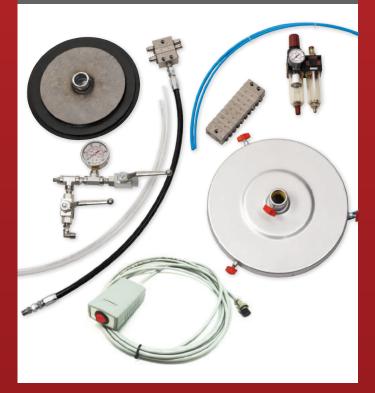

#### **APPLICATIONS**

CONVEYOR BELT

ROLLING MILL

INCINERATOR

OVEN

| Dosing Pump           |     |               |               |
|-----------------------|-----|---------------|---------------|
| Technical data        |     | Pump<br>18 kg | Pump<br>50 kg |
| Pump ratio            |     | 20/1          | 20/1          |
| Input air pressure    | bar | 6             | 6             |
| T1 / T2 thread        | BSP | F 1/8"G       | F 1/8"G       |
| T1 tubing             | mm  | Ø 6 - 8       | Ø 6 - 8       |
| T2 tubing             | mm  | Ø 4 - 6       | Ø 4 - 6       |
| Lube output thread    | BSP | M 1/2"G       | M 1/2"G       |
| Diameter rod          | mm  | Ø 30          | Ø 30          |
| Expulsion per stroke  | cm³ | 4,5           | 4,5           |
| Length rod (L)        | mm  | 530           | 780           |
| Packaging / container | kg  | 18-30         | 50-60         |
| Weight dosing pump    | kg  | 5,10          | 6,50          |

| Decentralized Electronic Box     |                                          |  |  |
|----------------------------------|------------------------------------------|--|--|
| Box: 2 versions                  | 24 VDC / 220 VAC 50Hz                    |  |  |
| Box dimensions                   | 400 x 200 x 132 mm                       |  |  |
| Supply voltage                   | 24 DC / 240 VAC - min 0,3 A - max 0,55 A |  |  |
| Electric circuit protection      | Breaker 6 A                              |  |  |
| Electric cable for 240 VAC       | 3G 1,5 type H07RNF (a)                   |  |  |
| Pneumatic input                  | 6 bar                                    |  |  |
| Operating temperature            | -20°C to +55°C (-4°F to 131°F)           |  |  |
| Air output - transfer tube (T2)  | 6 mm                                     |  |  |
| Air output - expulsion tube (T1) | 8 mm                                     |  |  |
| Weight electronic box            | 1 kg                                     |  |  |

#### Pump Installation accessories (kit)

#### Follower plate

Available for 18 kg and 50 kg