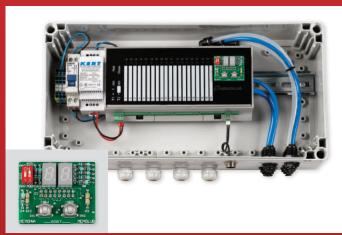

| Decentralized Electronic Box     |                                          |  |  |
|----------------------------------|------------------------------------------|--|--|
| Box: 2 versions                  | 24 VDC / 220 VAC 50Hz                    |  |  |
| Box dimensions                   | 400 x 200 x 132 mm                       |  |  |
| Supply voltage                   | 24 DC / 240 VAC - min 0,3 A - max 0,55 A |  |  |
| Electric circuit protection      | Breaker 6 A                              |  |  |
| Electric cable for 240 VAC       | 3G 1,5 type H07RNF (a)                   |  |  |
| Pneumatic input                  | 6 bar                                    |  |  |
| Operating temperature            | -20°C to +55°C (-4°F to 131°F)           |  |  |
| Air output - transfer tube (T2)  | 6 mm                                     |  |  |
| Air output - expulsion tube (T1) | 8 mm                                     |  |  |
| Weight electronic box            | 1 kg                                     |  |  |