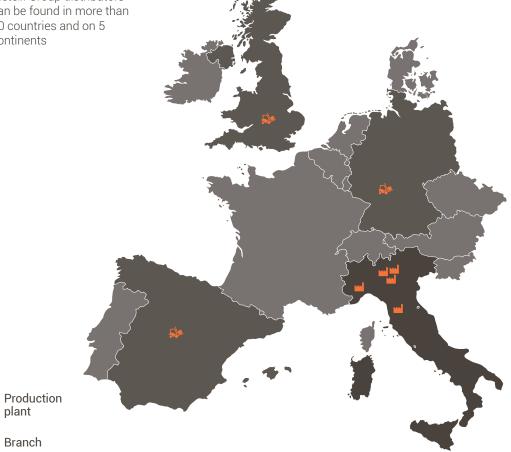

#### Where to find Metelli Group in Europe

Metelli Group distributors can be found in more than 90 countries and on 5 continents

plant

Branch