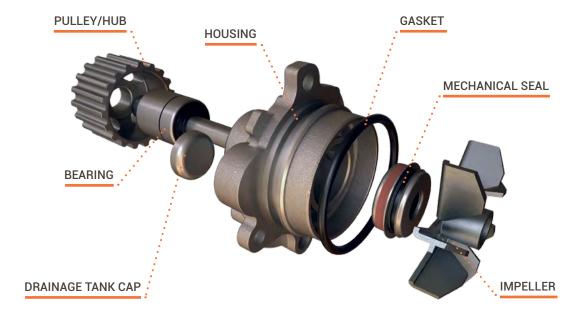

### THE WATER PUMP. AT THE HEART OF EVERY ENGINE

The engine cooling system is designed to stabilize operating temperature, limiting its increase within precise limits. The water pump circulates the coolant and ensures its correct flow at any given engine rpm. Maximum accuracy is a prerequisite.

Each component of the water pump is studied, designed and manufactured according to strict specifications. The pump housing geometry is based on technical considerations such as housing stress, but also the morphology of the entire cooling circuit. This means that we have the specific vehicle in mind when we're developing the pump.

#### 

Every Metelli Group water pump is tested during its assembly with a careful check of the pressfit load dimensions value. This is followed by specific tests for impellers and bearings on the test benches, assembled pump tightness test and pulley and impeller materials hardness test. Test results show that our water pump performance exceeds that of the main premium competitors, both in terms of durability and temperature management.

In almost every case the pump housing is made of aluminium or cast iron. The bearings are of the ball-ball or roll-bar type, depending on the final use. The impellers are made of metal sheet or stainless steel, brass, cast iron or with the most advanced technopolymers. The mechanical seals, too, are produced with advanced materials. The pulleys are sintered, made of metal sheet or cast iron, and designed to withstand high belt tension. The seals are O-rings, flat or shaped, made of ECS, Betaflex or HNBR.