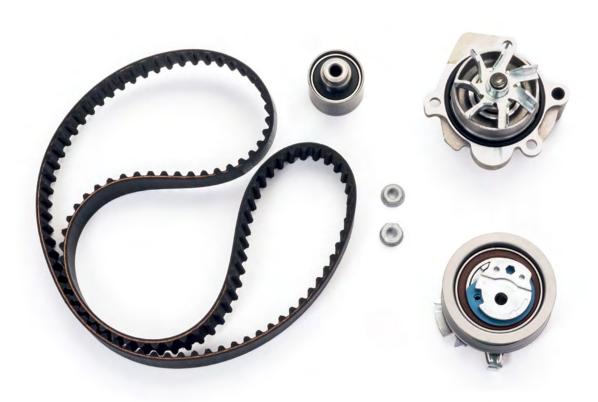

#### JUST ONE CODE

We have gathered a wide range of references for 1,900 vehicle models comprising 4 main components. These can be ordered with a single product code. Each kit includes the water pump, tensioner, belt, idler pulleys and accessories. Covering more than 95% of Europe's total vehicle fleet, it is now easier than ever to identify and order the necessary spare parts. Our kit solution is easy to understand and order – with just one code.

#### **BELTS YOU CAN TRUST**

Timing belts are simple but fundamental components – they transmit a fully synchronous movement between camshaft, injection pump, water pump and other engine units.

Belts are constantly under stress during their life cycle. To ensure a longer life, their essential parts are reinforced with teeth (where a polyamide fabric protects against wear), an elastomer body, a glass-fibre core and a fabric resistant to high temperatures.