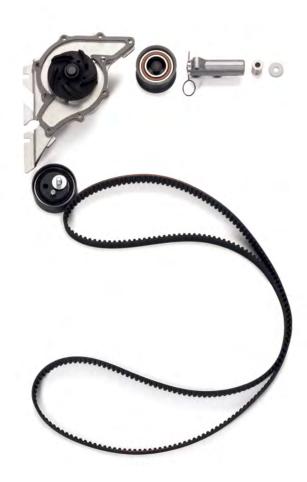

#### JUST ONE CODE

We have gathered a wide range of references for 1,900 vehicle models comprising 4 main components. These can be ordered with a single product code. Each kit includes the water pump, tensioner, belt, idler pulleys and accessories. Covering more than 95% of Europe's total vehicle fleet, it is now easier than ever to identify and order the necessary spare parts. Our kit solution is easy to understand and order – with just one code.