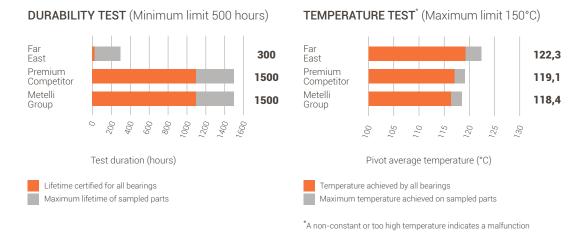

For both tensioners and idler pulleys, all bearings are tested and approved only if they have passed 500 stressing hours of operation, equivalent to about 125,000 km of travel at higher than realistic temperatures. They are then analysed to estimate the duration of their lifetime, which can reach as much as 1500 hours.

The quality and performance of our tensioners is scientifically ensured by more than 250 tests.