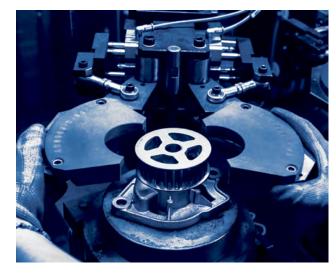

### THE WATER PUMP. AT THE HEART OF EVERY ENGINE

The engine cooling system is designed to stabilize operating temperature, limiting its increase within precise limits. The water pump circulates the coolant and ensures its correct flow at any given engine rpm. Maximum accuracy is a prerequisite.

Each component of the water pump is studied, designed and manufactured according to strict specifications. The pump housing geometry is based on technical considerations such as housing stress, but also the morphology of the entire cooling circuit. This means that we have the specific vehicle in mind when we're developing the pump.

#### 

Every Metelli Group water pump is tested during its assembly with a careful check of the pressfit load dimensions value. This is followed by specific tests for impellers and bearings on the test benches, assembled pump tightness test and pulley and impeller materials hardness test. Test results show that our water pump performance exceeds that of the main premium competitors, both in terms of durability and temperature management.

In almost every case the pump housing is made of aluminium or cast iron. The bearings are of the ball-ball or roll-bar type, depending on the final use. The impellers are made of metal sheet or stainless steel, brass, cast iron or with the most advanced technopolymers. The mechanical seals, too, are produced with advanced materials. The pulleys are sintered, made of metal sheet or cast iron, and designed to withstand high belt tension. The seals are O-rings, flat or shaped, made of ECS, Betaflex or HNBR.