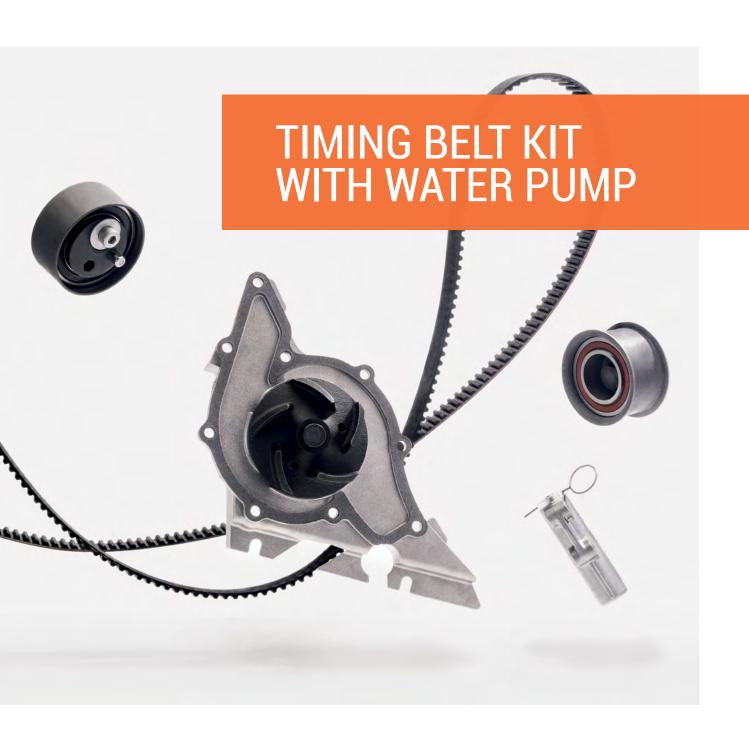

# THE TIMING BELT KIT WITH WATER PUMP. PROBLEM SOLVED

#### JUST ONE CODE

We have gathered a wide range of references for 1,900 vehicle models comprising 4 main components. These can be ordered with a single product code. Each kit includes the water pump, tensioner, belt, idler pulleys and accessories. Covering more than 95% of Europe's total vehicle fleet, it is now easier than ever to identify and order the necessary spare parts. Our kit solution is easy to understand and order – with just one code.