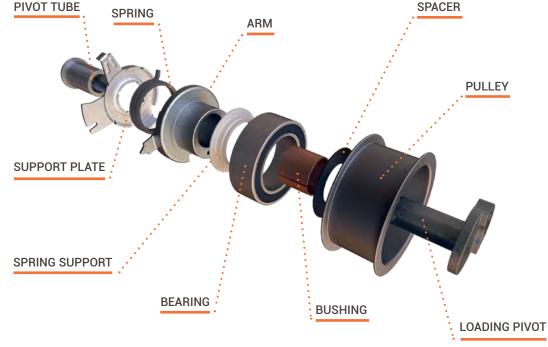

## TENSIONERS & IDLER PULLEYS. PUT TO THE TEST. 250 TIMES

A perfect component is only made possible by continuous research and development. For over 45 years we have developed idler pulleys through constant and thorough analysis and with hundreds of design and testing hours to refine every detail. There is no shortcut to high performance. The superior quality of a tensioner is determined by the quantity and type of tests to which its components are subjected. For automatic tensioners, this includes the bearings, bushings and springs.

Explosion of an automatic tensioner

Our automatic tensioners are based on high quality self-lubricating bushings. This is determined by the materials used, which in their correct layering allow the correct movement – preventing them from gripping or from causing early wear of the system. Even our springs undergo quality control, as we measure and test them to ensure the correct torque-angle coupling.

The in-depth study of assembly geometries, extensive experience and intensive tests makes it possible to manufacture both traditional and automatic tensioners. Some of these are designed without a key for easier and faster installation.