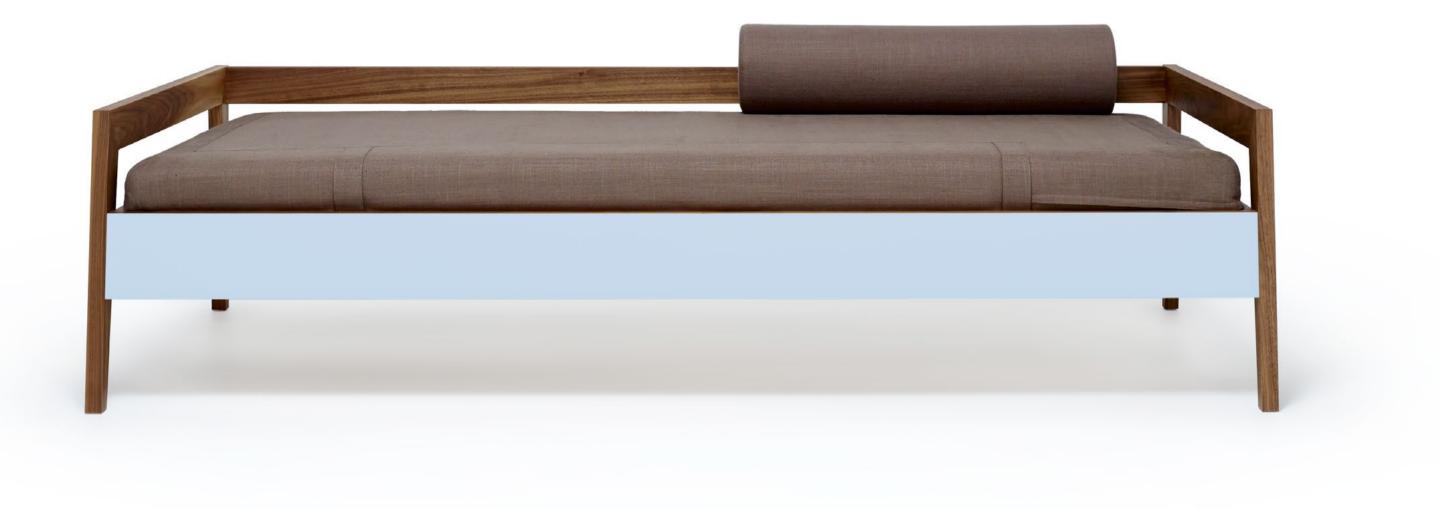

## SINGLE BED / DOUBLE BED M1905 / M1906 / M1901-M1904

MINT bed with the distinctive laconic shapes specific to the collection perfectly complement the interior ensemble. Bright wooden textures transform a house into a home and provide a place of resort for active, high-spirited people.

## CHILDREN'S BED / DAYBED M1907 / M1917 / M1908 / M1918

Made of the high quality materials this bed will be a perfectly suitable piece of furniture in the children's room or as a daybed in the living room. It is possible to modify every model with the two drawers that elegantly slide underneath without taking too much space. A single drawer for the spare mattress can be custom-made on request.