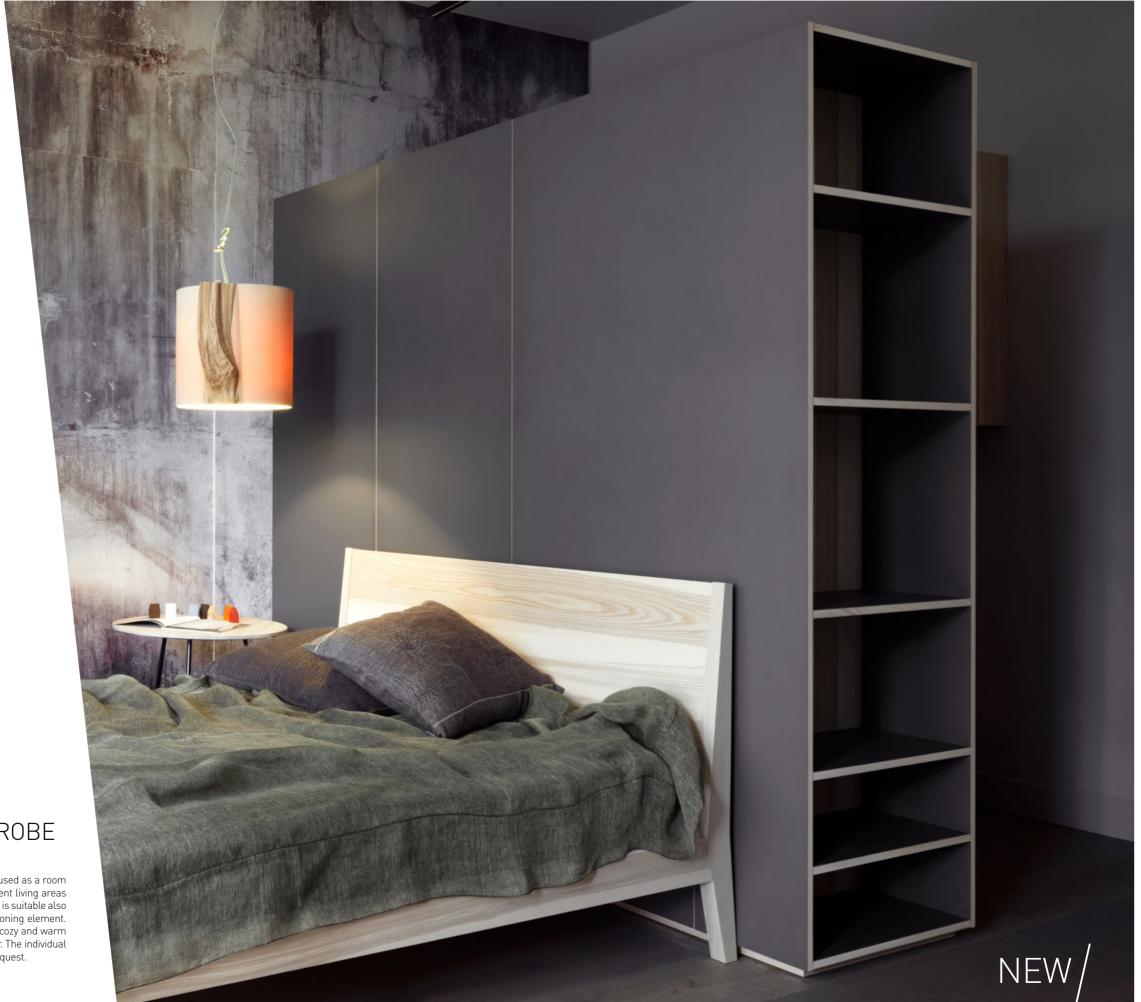

# MODULAR WARDROBE

This modular, aesthetic wardrobe can be used as a room divider, that perfectly separates two different living areas and the same time creates extra storage. It is suitable also for studio type apartments as a hallway zoning element. All over veneered finish will create a very cozy and warm atmosphere even in contemporary interior. The individual customization of the unit is available on request.