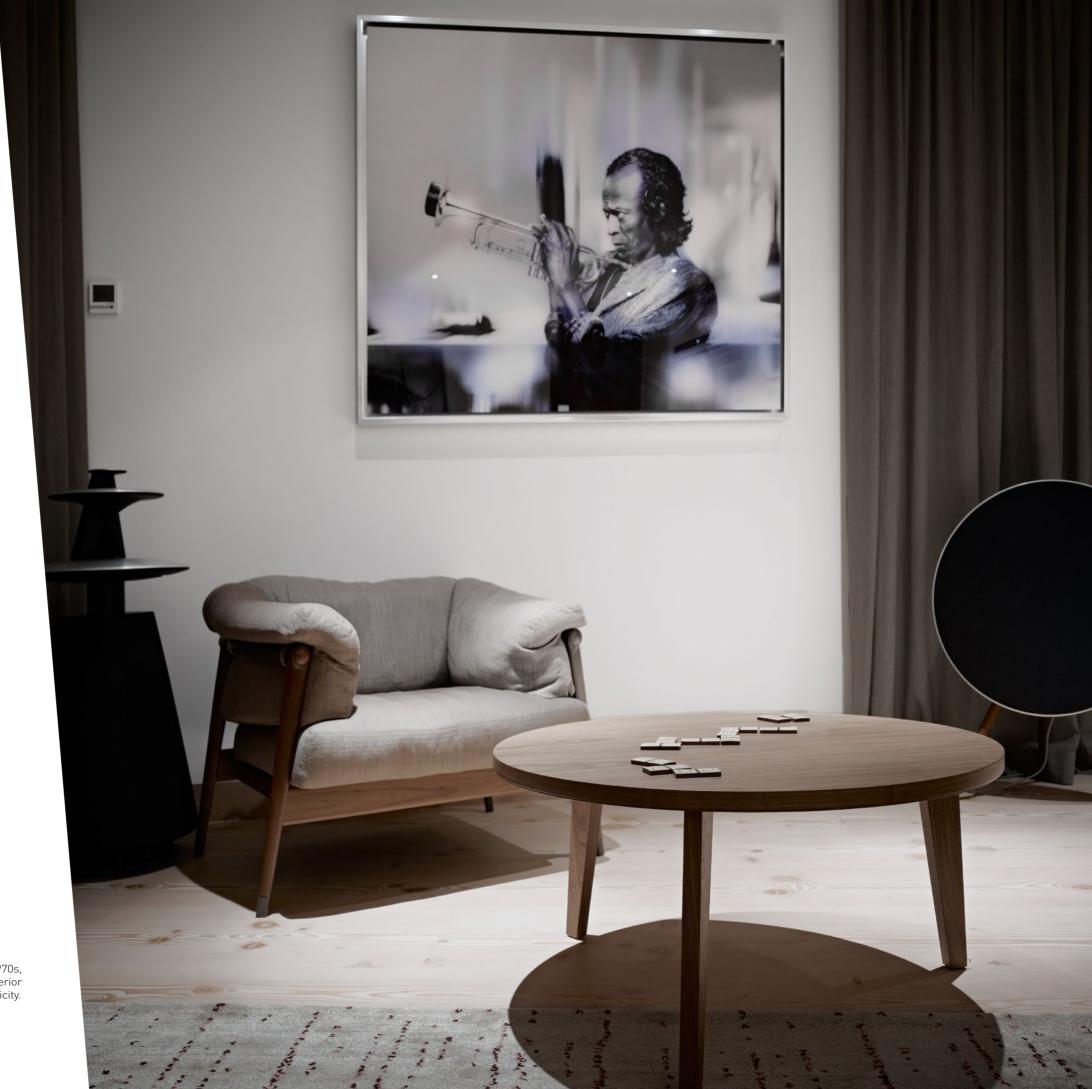

### COFFEE TABLE M8010 / M8011 / M8013 / M8015

MINT coffee table is a quote from the design of the 1970s, when both the world famous film stars and the interior design trends of the time were brilliant in their simplicity.