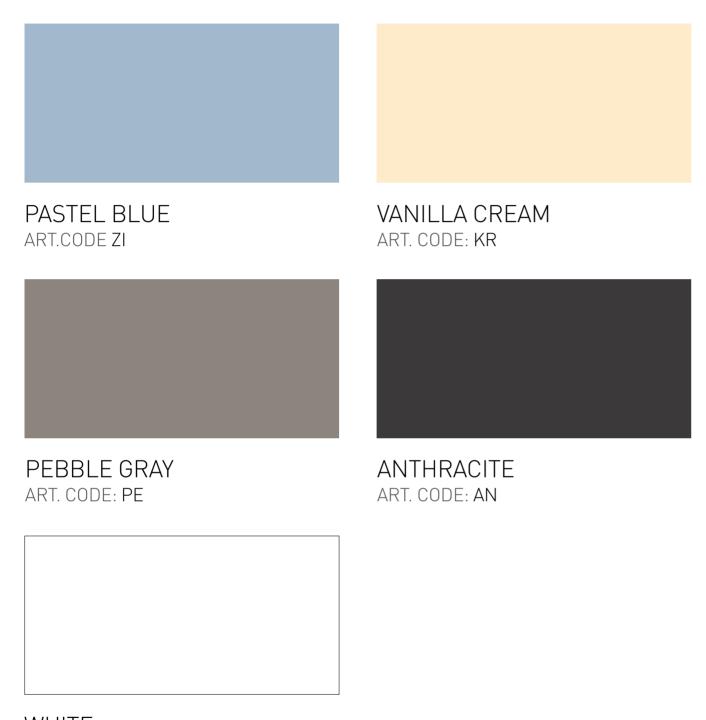

# STORAGE MEDIUM

The shelf is a convincing reference to the best design traditions of Northern Europe. Natural material, compact, convenient and extremely well-thought-out shape. Available in 9 different colors to highlight the room. There are available additional shelves in two sizes in the MINT collection.