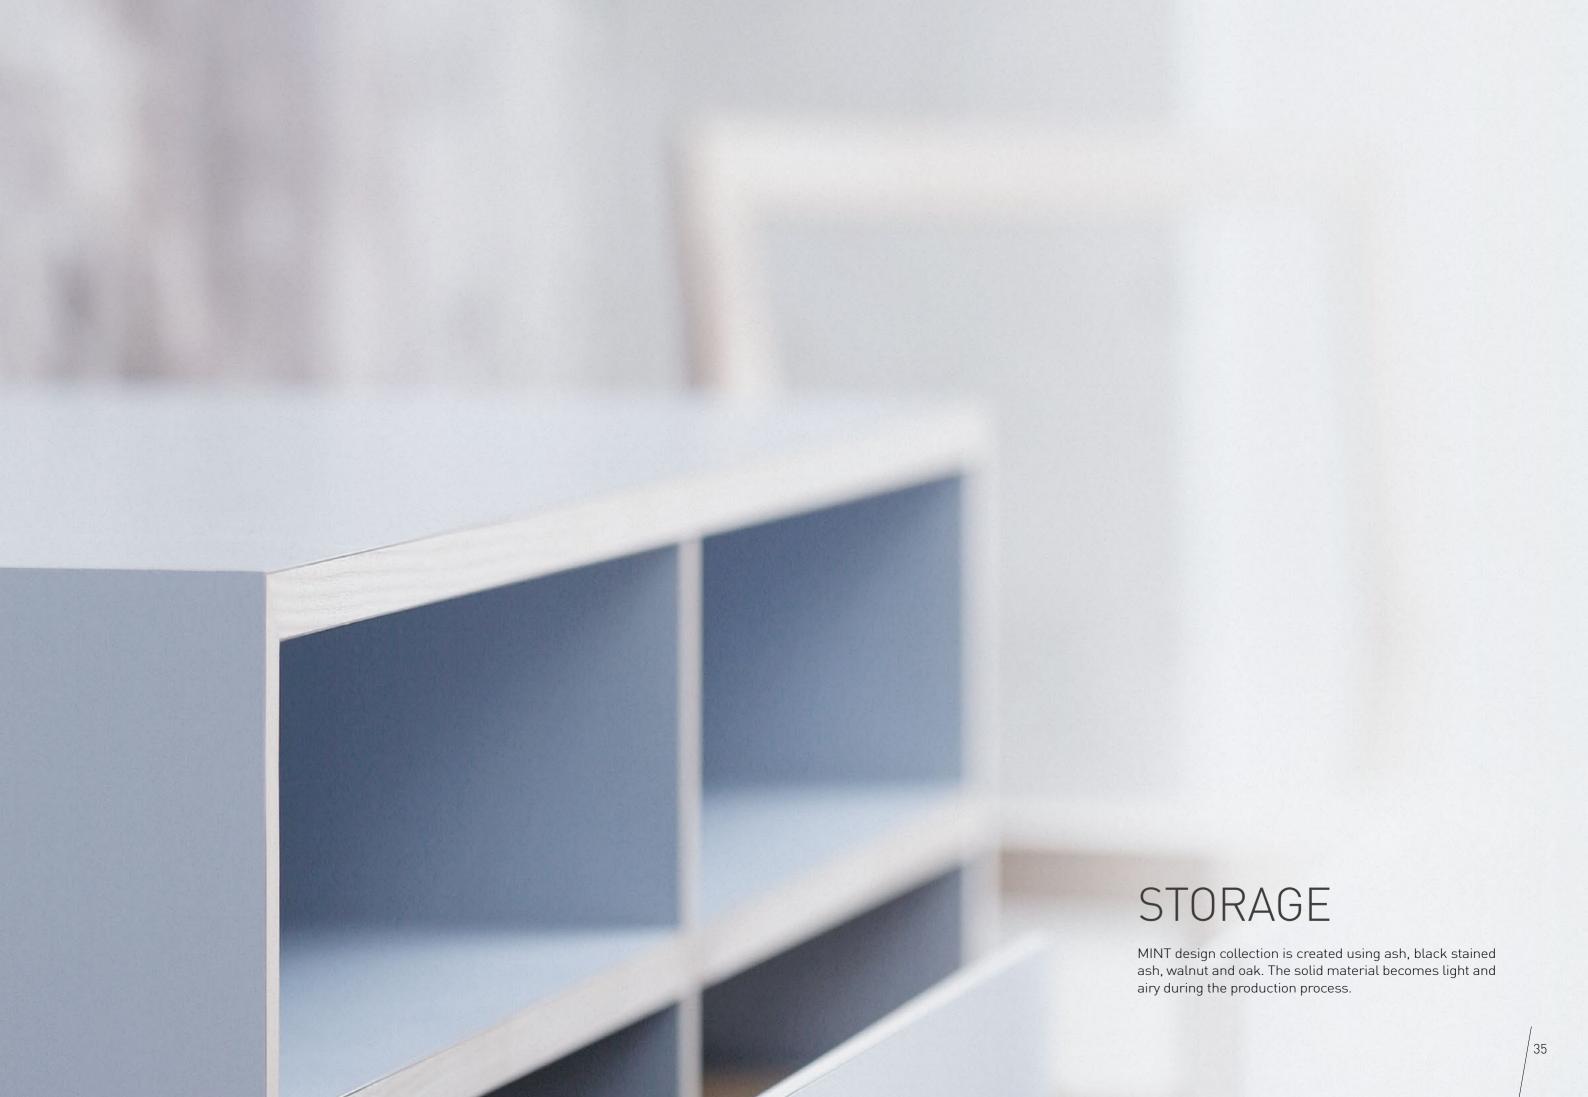

# STORAGE MEDIUM

The shelf is a convincing reference to the best design traditions of Northern Europe. Natural material, compact, convenient and extremely well-thought-out shape. Available in 9 different colors to highlight the room. There are available additional shelves in two sizes in the MINT collection.