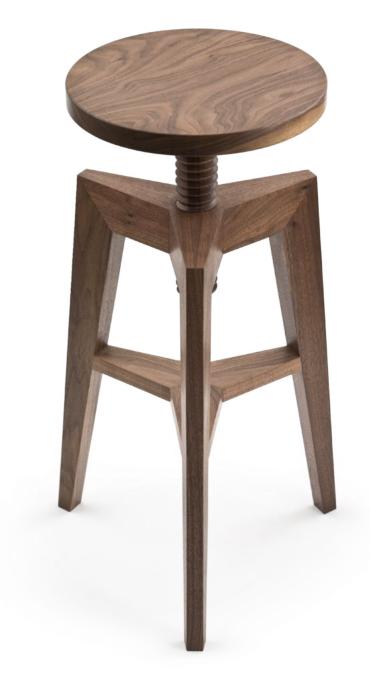

# STOOL SCREW BENCH M1301/M1300

Stool Screw bench is the basis of the MINT collection design. It is marked by slanted MINT lines, quality of natural solid wood and modularity of the height adjustment. Screw stool as a design object would refine any interior, while its functionality can be useful in any room, in the kitchen or by the bar counter.