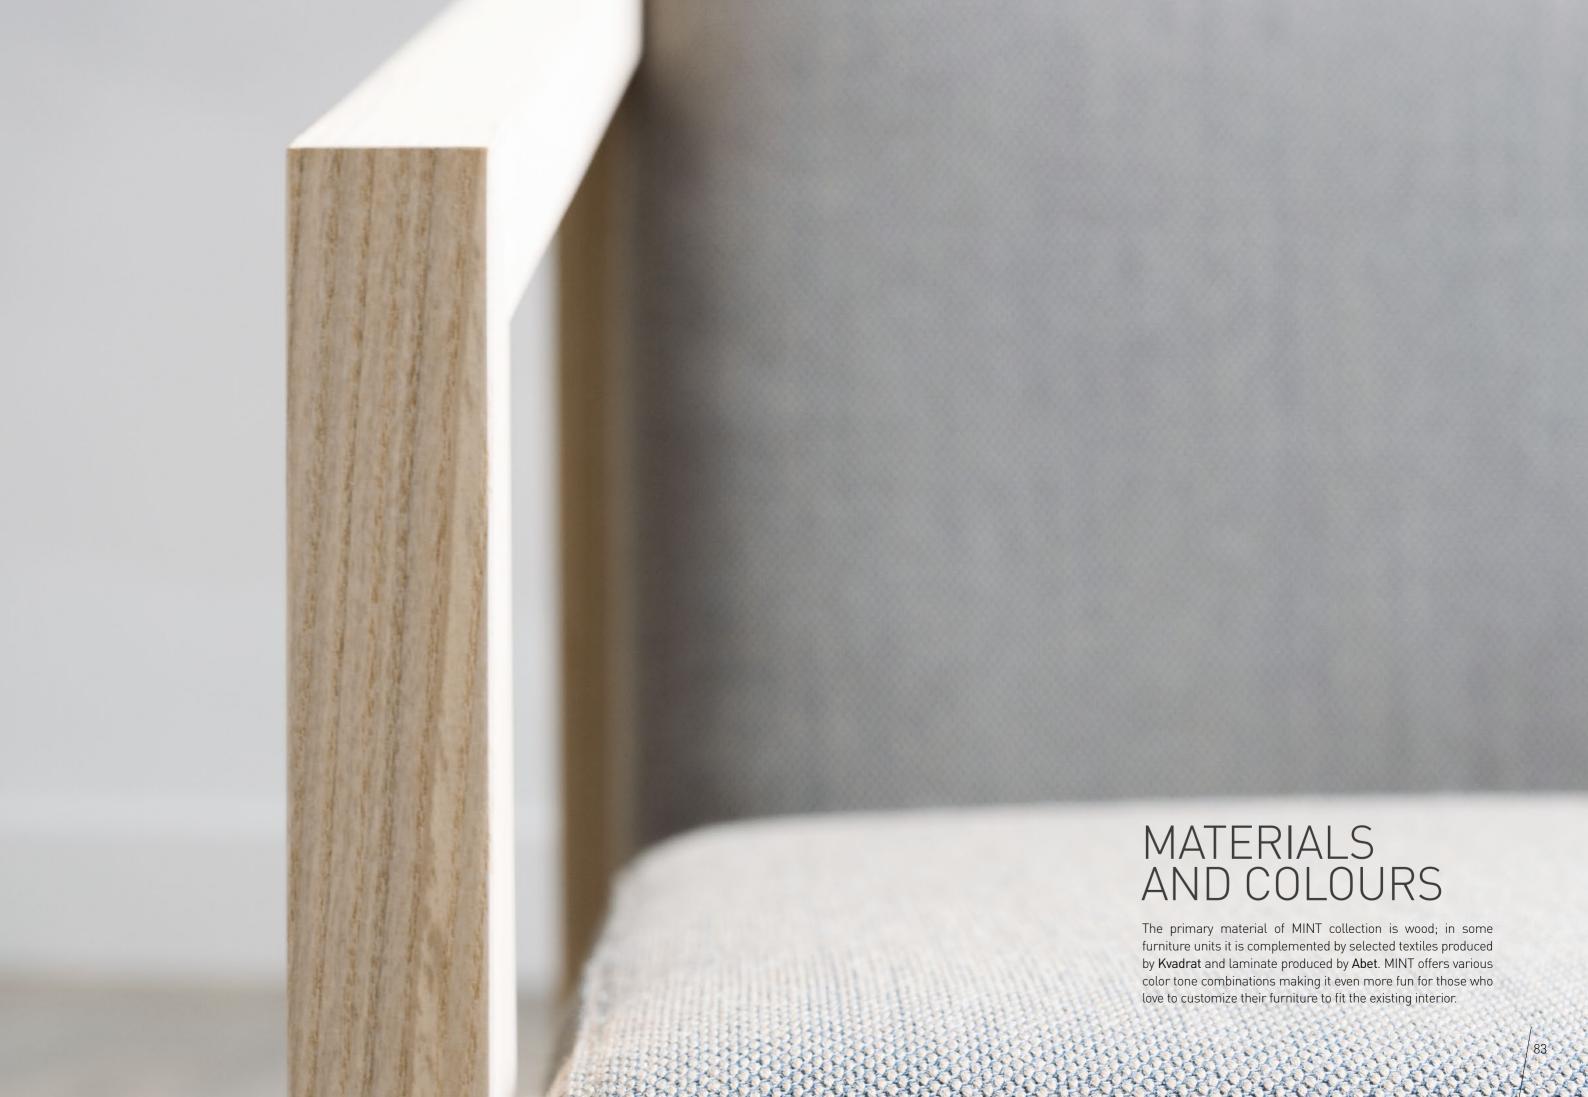

# **TIMBER**

EUROPEAN BLACK STAINED ASH

ART. CODE: BL

We use a black stain, which is applied evenly to the ash timber followed by a matte lacquer. This gives the ash a deep luxurious black matte finish. The lacquer is impermeable to the water, however, any spillages must be immediately wiped clean. Avoid contact with hot objects by using table mats. Keep out of constant direct sunlight.

EUROPEAN ASH

ART. CODE: OS

We use traditional white oil finish evenly applied to the timber that lightens and creates a beautiful, light ashy shade for each piece of furniture. Tailored to those who love modern Nordic look in the interior.

AMERICAN OAK

ART. CODE: OZ

We use oak in Danish oiled finish followed by wax. It gives for the furniture the classic timeless design look. Danish oil finish deepens the natural color of the timber and protects the wood from damage caused by water spills. Always use a damp cloth or a sponge with clean water wiping down the entire furniture surface in one go.

AMERICAN BLACK WALNUT

ART. CODE: RK

We use Danish oiled American black walnut followed by wax. Walnut has the deep brown, futuristic retro look that makes the contemporary interior enchanting. Do not use spirits, bleaches or any other chemical cleaners to clean the timber, just a damp cloth or a duster.