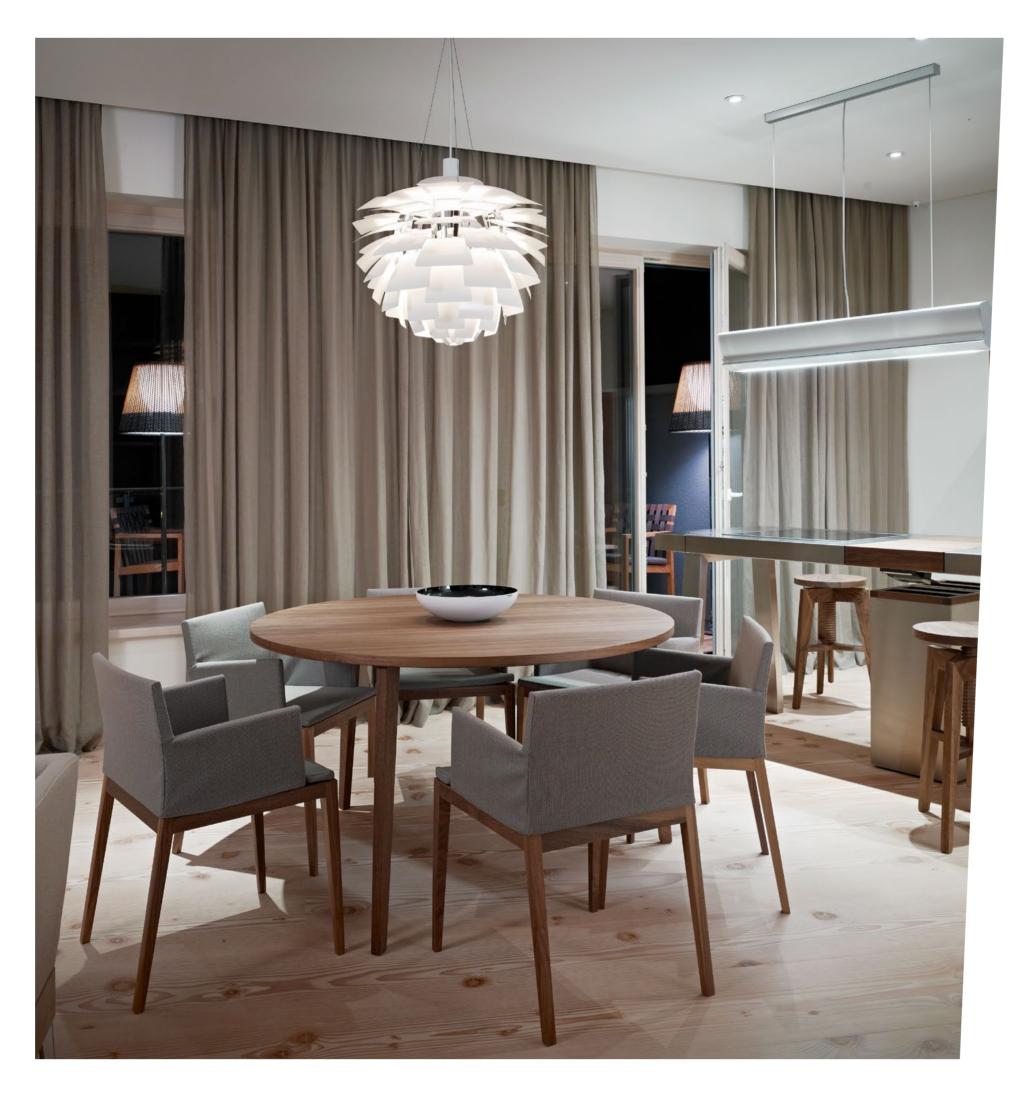

### TABLE ROUND M8001 / M8002 / M8003

Scandinavian moderateness is also reflected in the combinations of colors and materials, as they are not competing, but serve as a background for the other interior elements - paintings, carpets and crockery.