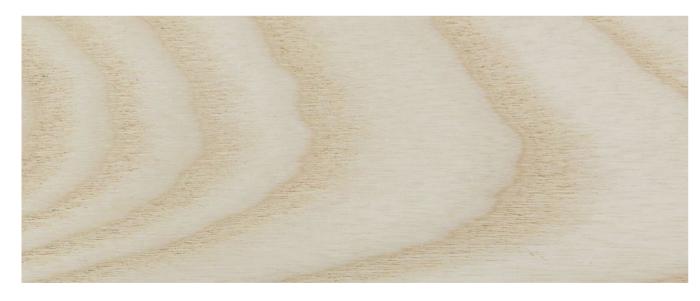

EUROPEAN ASH

ART. CODE: OS

We use traditional white oil finish evenly applied to the timber that lightens and creates a beautiful, light ashy shade for each piece of furniture. Tailored to those who love modern Nordic look in the interior.