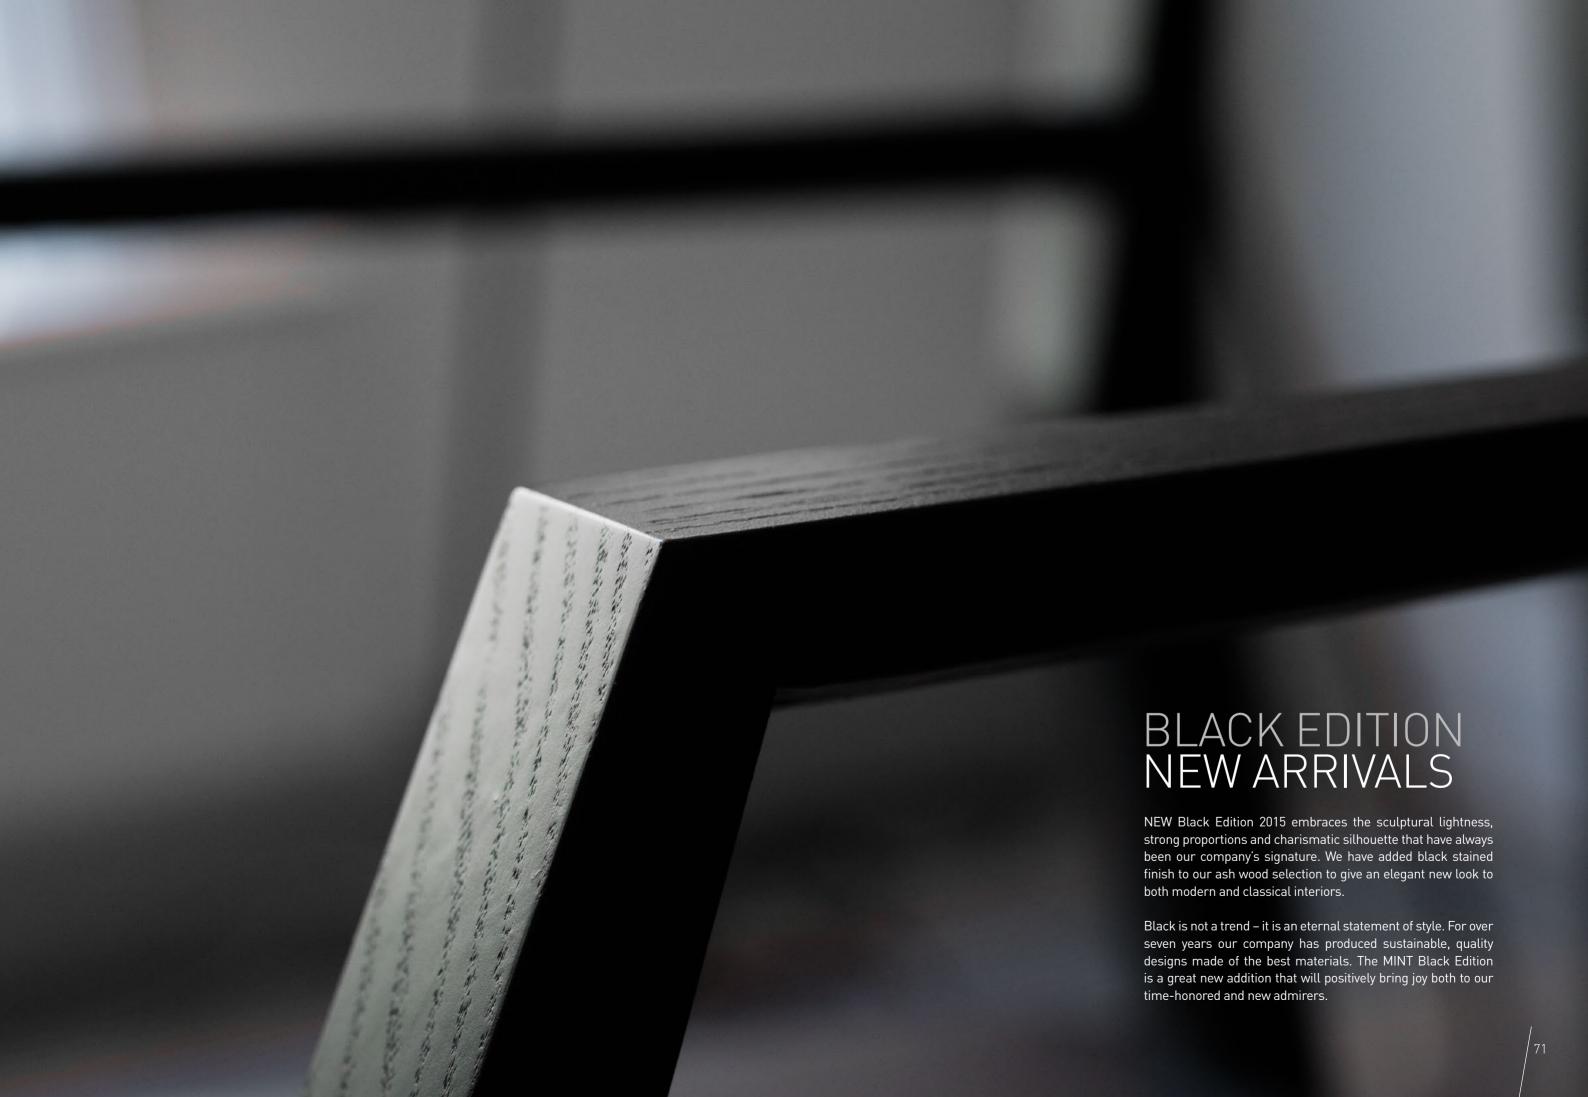

ery model with the two drawers that elegantly slide underneath without taking too much space. A single drawer for the spare mattress can be custom-made on request.









### COAT STAND STORK, MIRROR AND CLOTHES HANGER M1802/M1700/M1701/M1803

Figuratively speaking MINT Furniture interior accessories are somewhere in between classical and pop music. Functional and decorative at the same time, they are available in the particularly fine wooden "frequency".









### VENEER BASKET AND STACKABLE FLOOR MAT M1800/M1801/M1400/M1401

Interior accessories are the poetry of the house. They add the content to the room and tell about the dreams and lifestyle of their owner. MINT Furniture continues with the laconic and functional shapes of the furniture collection also in its accessory line.









## CHAIR EMMA M1105/M1115/ M1125/ M1135

The "EMMA" chair is a comfortable armchair with chamfered accents in traditional MINT style. EMMA chair was inspired by the designer's childhood memories of his grandmother, who raised four children alone after her husband was deported during World War II, and it shows strength, independence and character.







# HIGH STOOL GHOST M1103

The GHOST high stool is a perfect example of simple and minimalistic design. This enchanting bar stool is a version of the original MINT classic "Ghost" chair with lower back support and a wide seat for even more comfort.





# CHAIR GHOST-W M1104

The "GHOST-W" chair is the contemporary MINT version of the 18th century "Love Seat" for two. People sit facing opposite directions and they can choose to initiat