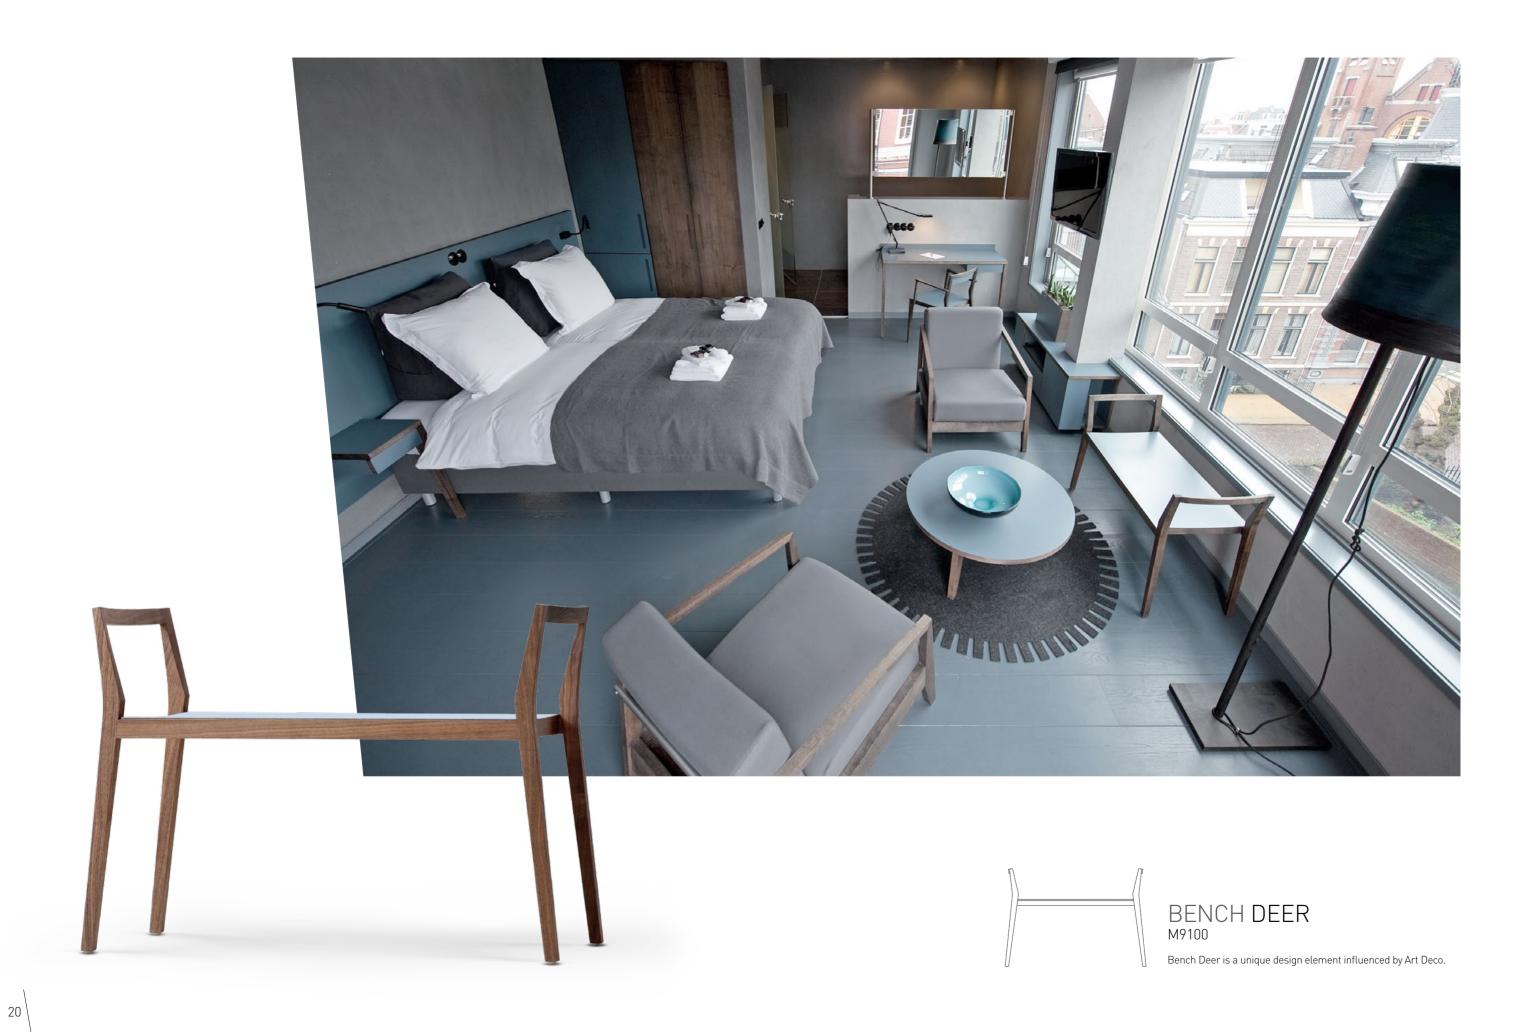

# STOOL SCREW BENCH M1301/M1300

Stool Screw bench is the basis of the MINT collection design. It is marked by slanted MINT lines, quality of natural solid wood and modularity of the height adjustment. Screw stool as a design object would refine any interior, while its functionality can be useful in any room, in the kitchen or by the bar counter.