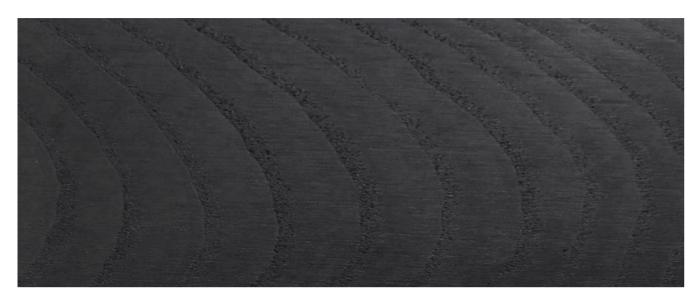

# **TIMBER**

EUROPEAN BLACK STAINED ASH

ART. CODE: BL

We use a black stain, which is applied evenly to the ash timber followed by a matte lacquer. This gives the ash a deep luxurious black matte finish. The lacquer is impermeable to the water, however, any spillages must be immediately wiped clean. Avoid contact with hot objects by using table mats. Keep out of constant direct sunlight.