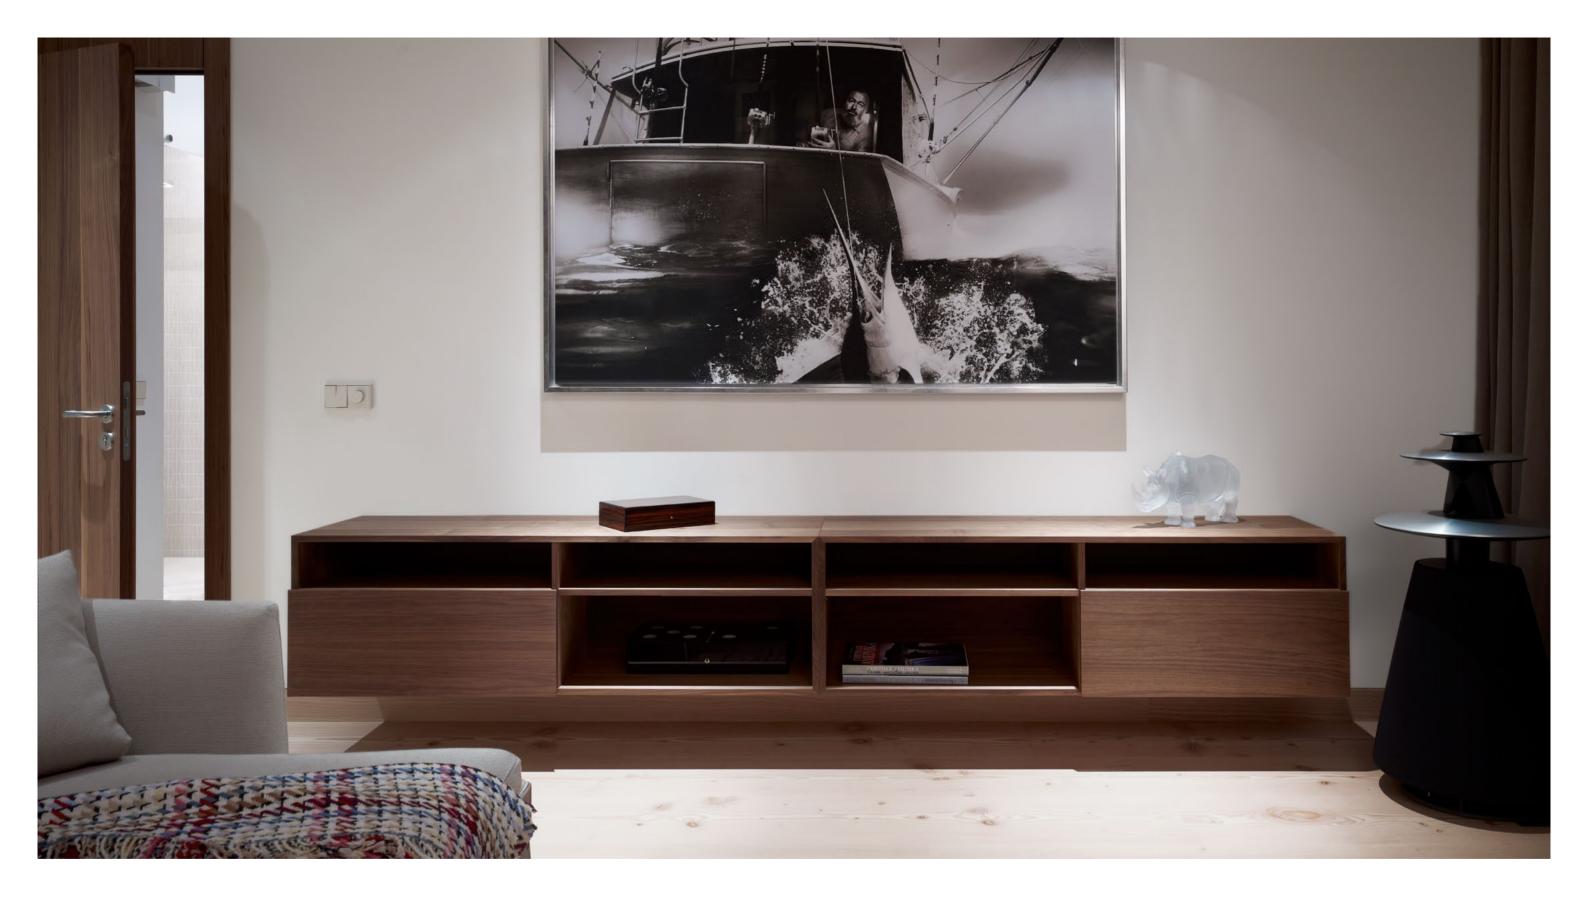

## SIDEBOARD SMALL M1200 / M1210

Our wooden furniture is attractive due to its superior quality. It impresses without dominating – exciting in its simplicity.

## SIDEBOARD LARGE M1201/M1211/M1212

Laconic shapes free from unnecessary decorations and ornaments specific to MINT Furniture. The only thing that allows to diversify the sentiment of the room and to replenish Mint wooden furniture variations is the soft color palette that will make the interior of the room more jovial and airy.