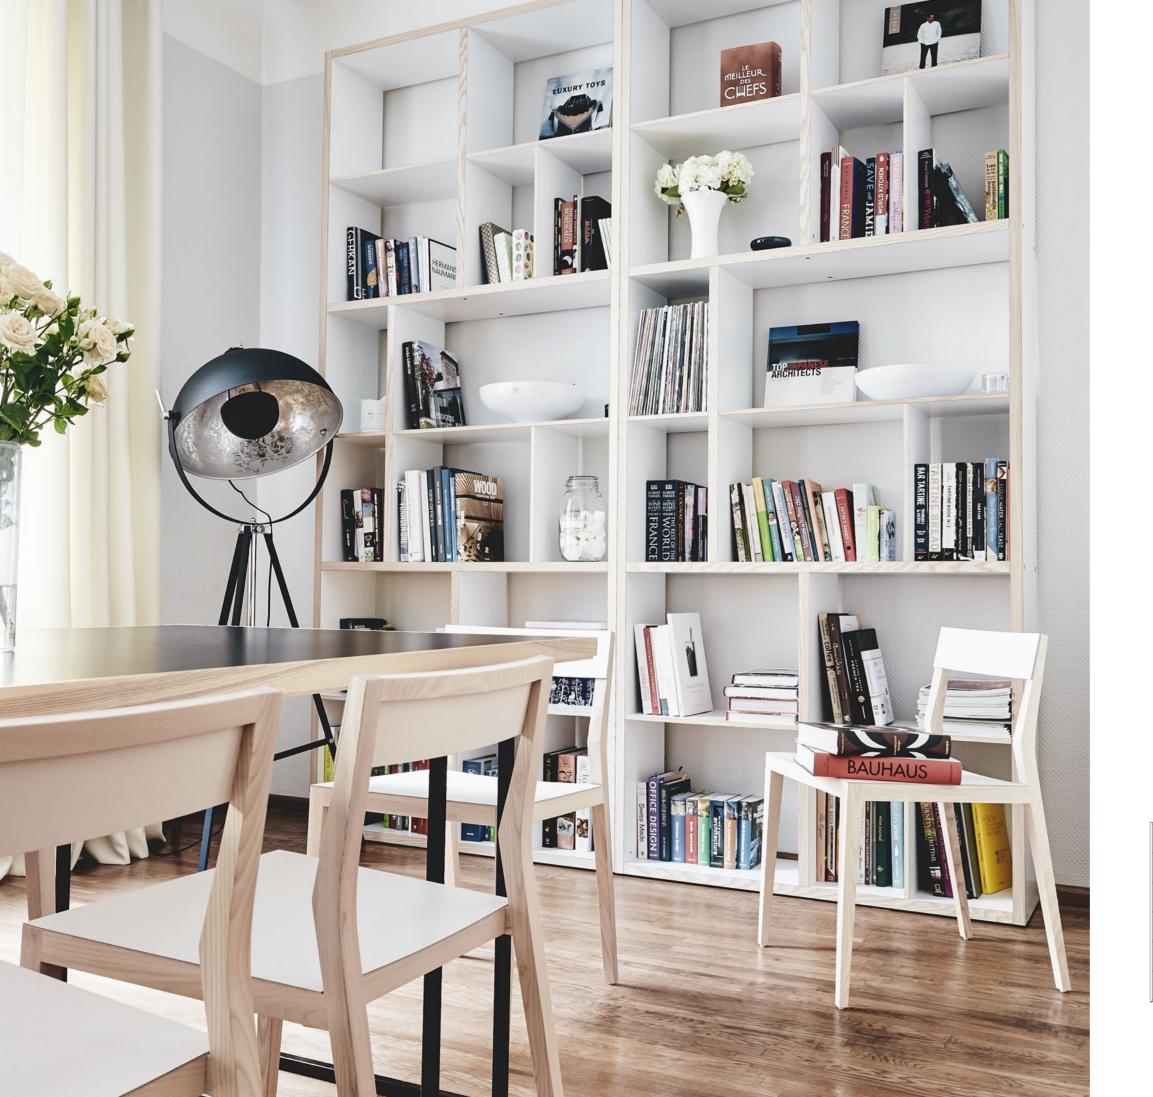

### SHELF M7770L

The MINT modular shelves are convenient for arranging various items and their image creates in the room an overall visual impression of elegantly light furniture.