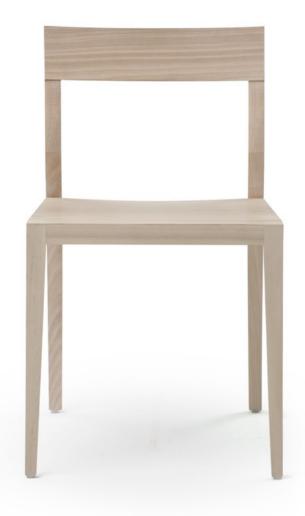

Chair Air is the design symbol of the MINT collection. The texture of the chair fabric and the synergy of its natural colors with the light, the carefully curved backrest give the impression of sophistication combined with lightness and naturalness.