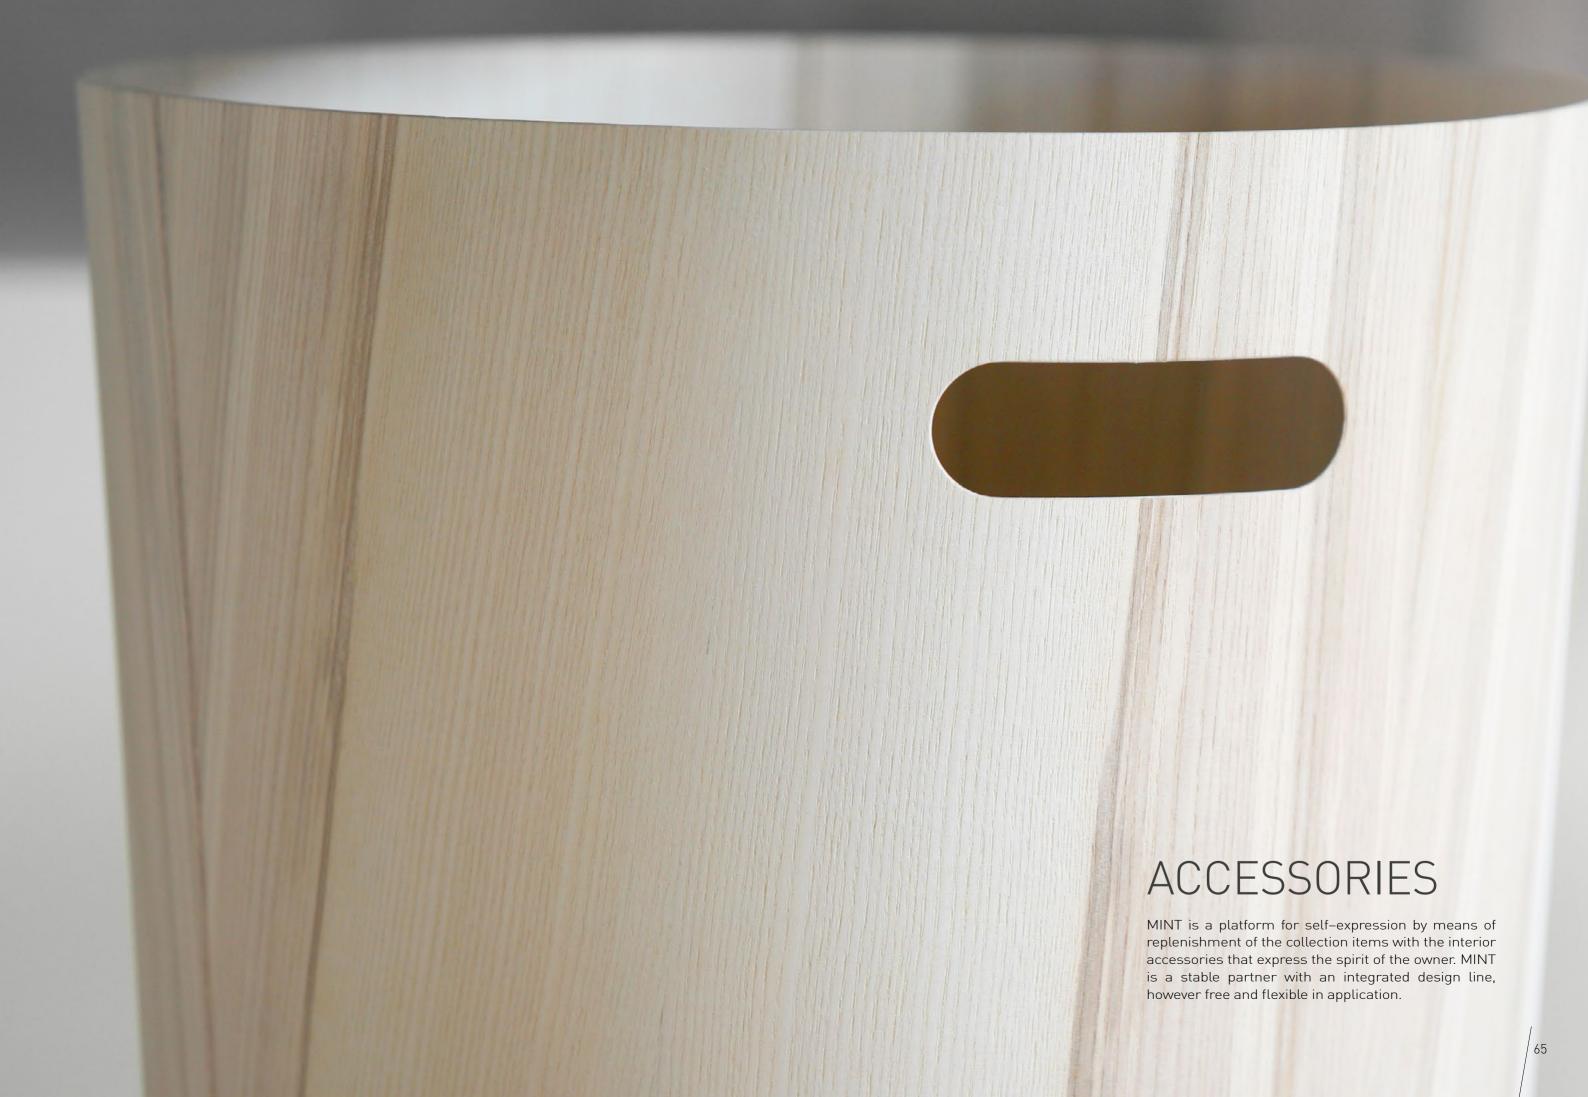

which go well and give extra storage space. Additional sink and cooker setup option on request.











## SINGLE BED / DOUBLE BED M1905 / M1906 / M1901-M1904

MINT bed with the distinctive laconic shapes specific to the collection perfectly complement the interior ensemble. Bright wooden textures transform a house into a home and provide a place of resort for active, high-spirited people.



## CHILDREN'S BED / DAYBED M1907 / M1917 / M1908 / M1918

Made of the high quality materials this bed will be a perfectly suitable piece of furniture in the children's room or as a daybed in the living room. It is possible to modify every model with the two drawers that elegantly slide underneath without taking too much space. A single drawer for the spare mattress can be custom-made on request.









### COAT STAND STORK, MIRROR AND CLOTHES HANGER M1802/M1700/M1701/M1803

Figuratively speaking MINT Furniture interior accessories are somewhere in between classical and pop music. Functional and decorative at the same time, they are available in the particularly fine wooden "frequency".









### VENEER BASKET AND STACKABLE FLOOR MAT M1800/M1801/M1400/M1401

Interior accessories are the poetry of the house. They add the content to the room and tell about the dreams and lifestyle of their owner. MINT Furniture continues with the laconic and functional shapes of the furniture collection also in its accessory line.









## CHAIR EMMA M1105/M1115/ M1125/ M1135

The "EMMA" chair is a comfortable armchair with chamfered accents in traditional MINT style. EMMA chair was inspired b