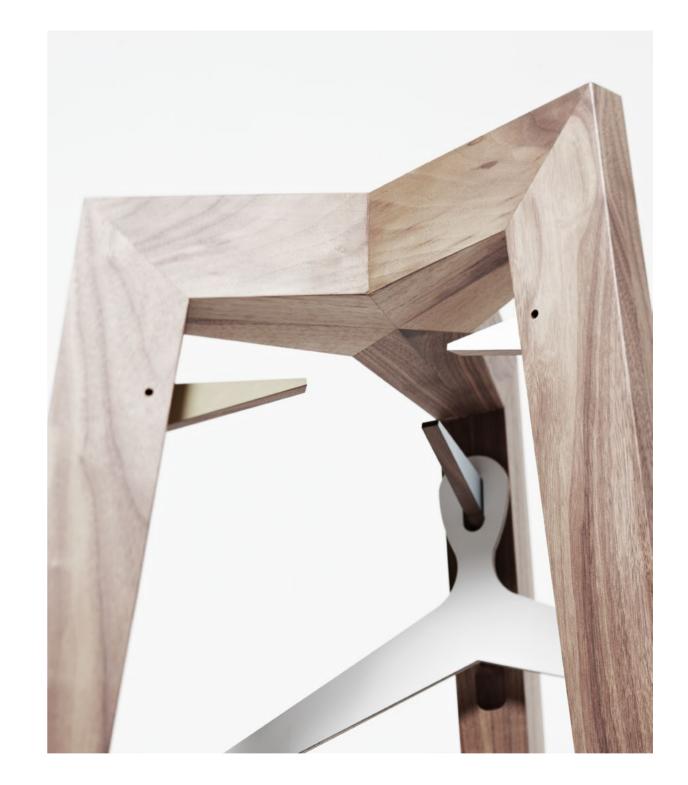

### COAT STAND STORK, MIRROR AND CLOTHES HANGER M1802/M1700/M1701/M1803

Figuratively speaking MINT Furniture interior accessories are somewhere in between classical and pop music. Functional and decorative at the same time, they are available in the particularly fine wooden "frequency".