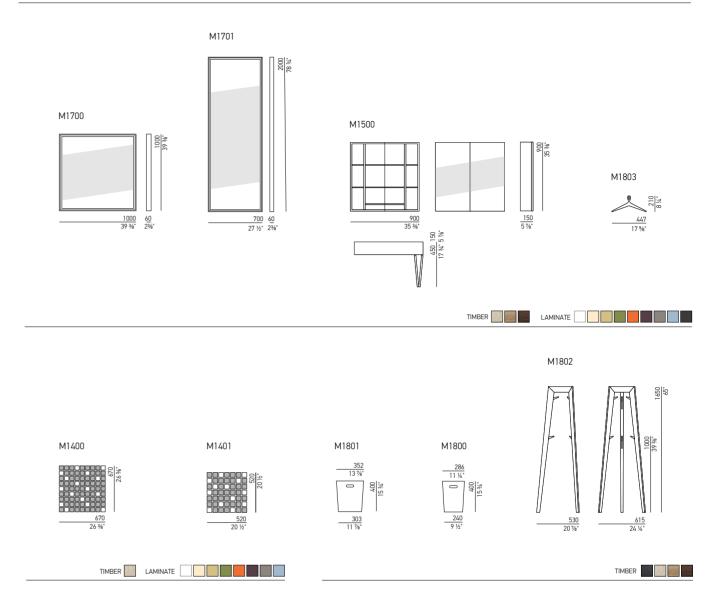

### COAT STAND STORK, MIRROR AND CLOTHES HANGER M1802/M1700/M1701/M1803

Figuratively speaking MINT Furniture interior accessories are somewhere in between classical and pop music. Functional and decorative at the same time, they are available in the particularly fine wooden "frequency".

### VENEER BASKET AND STACKABLE FLOOR MAT M1800/M1801/M1400/M1401

Interior accessories are the poetry of the house. They add the content to the room and tell about the dreams and lifestyle of their owner. MINT Furniture continues with the laconic and functional shapes of the furniture collection also in its accessory line.