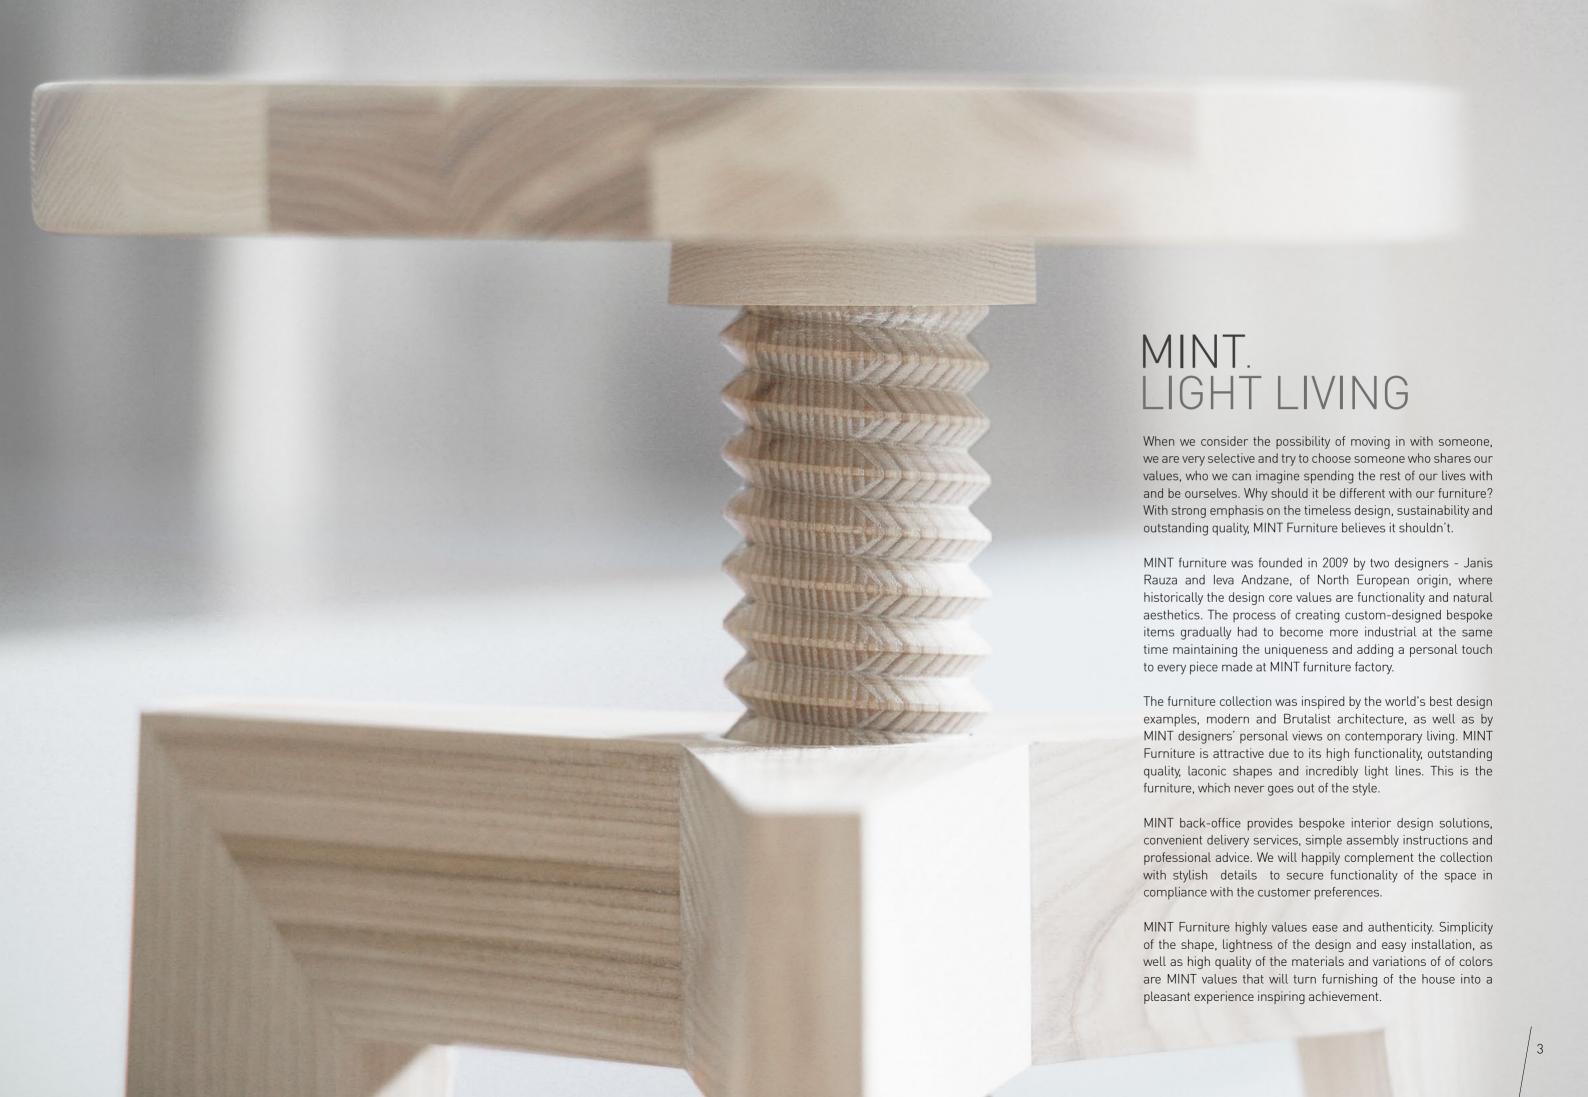

# STOOL SCREW BENCH M1301/M1300

Stool Screw bench is the basis of the MINT collection design. It is marked by slanted MINT lines, quality of natural solid wood and modularity of the height adjustment. Screw stool as a design object would refine any interior, while its functionality can be useful in any room, in the kitchen or by the bar counter.