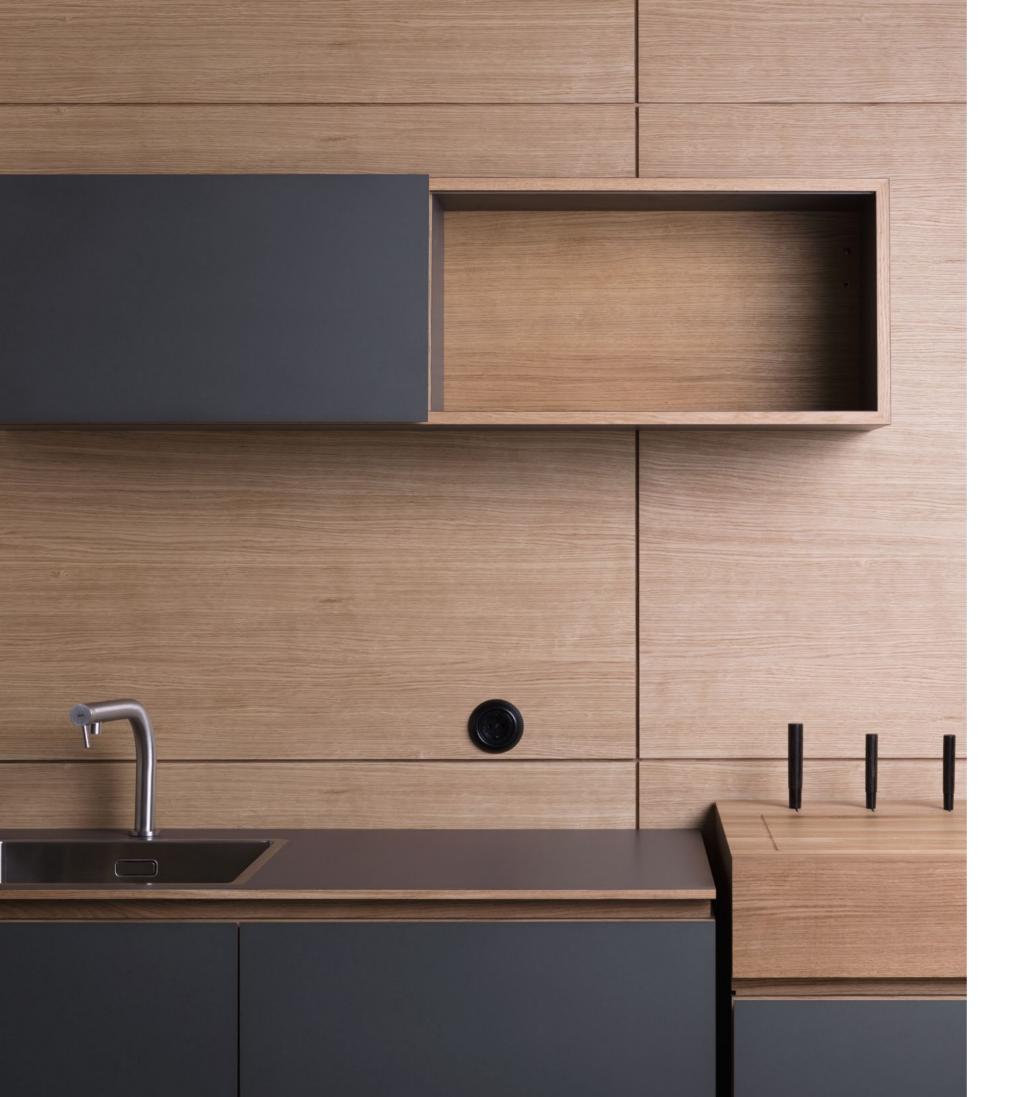

### FREESTANDING MODULAR KITCHEN SET M3000 / M3045 / M3120 / M3180 / M3060

Kitchen concept with ready-made freestanding cabinets and worktops for those, who want a contemporary upgrade to their existing kitchen area without having it rebuilt. There are additional wall mounted storages by MINT in various sizes as well as portable cabinets on wheels, which go well and give extra storage space. Additional sink and cooker setup option on request.