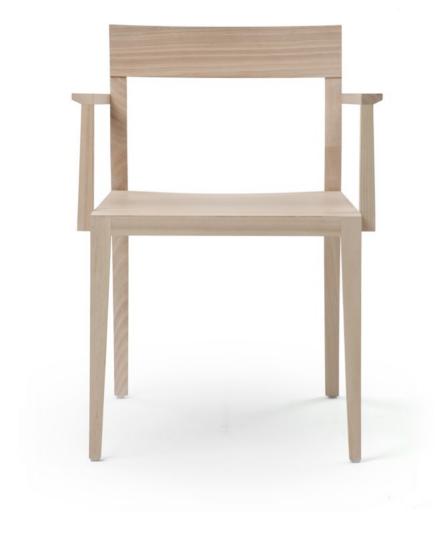

Chair Air is the design symbol of the MINT collection. The texture of the chair fabric and the synergy of its natural colors with the light, the carefully curved backrest give the impression of sophistication combined with lightness and naturalness.