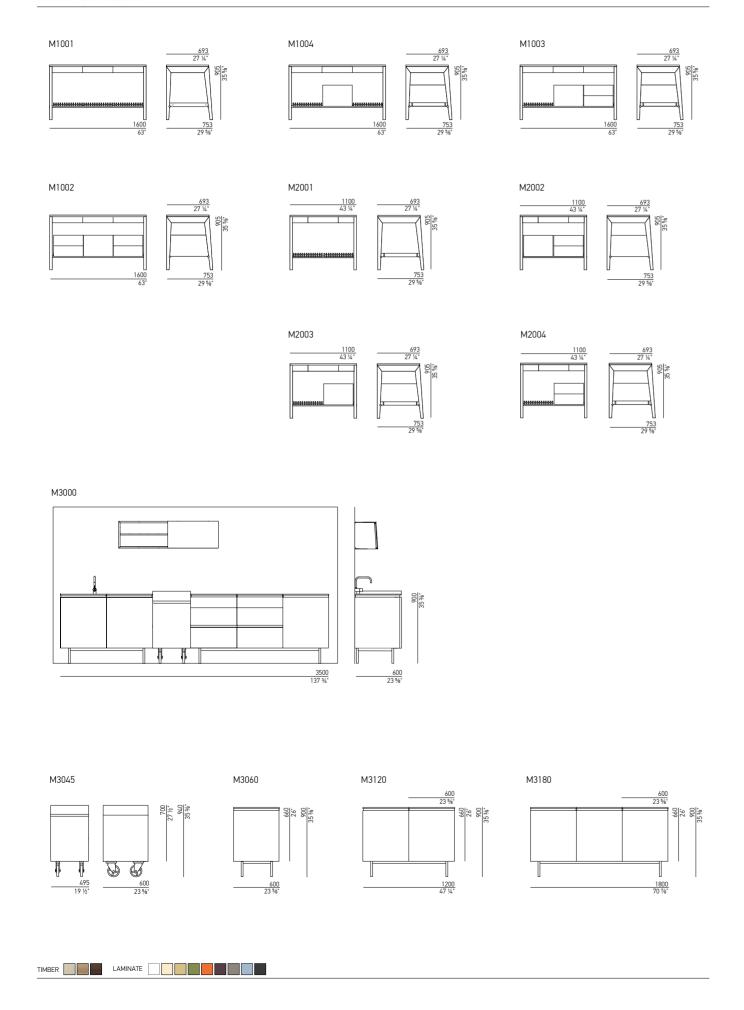

## FREESTANDING KITCHEN M2001-M2004 / M1001-M1004

Mobility and convenience are the keynote of the modern century active individual, they take the load off his mind. Our handy freestanding kitchen incorporates all these principles.

### FREESTANDING MODULAR KITCHEN SET M3000 / M3045 / M3120 / M3180 / M3060

Kitchen concept with ready-made freestanding cabinets and worktops for those, who want a contemporary upgrade to their existing kitchen area without having it rebuilt. There are additional wall mounted storages by MINT in various sizes as well as portable cabinets on wheels, which go well and give extra storage space. Additional sink and cooker setup option on request.