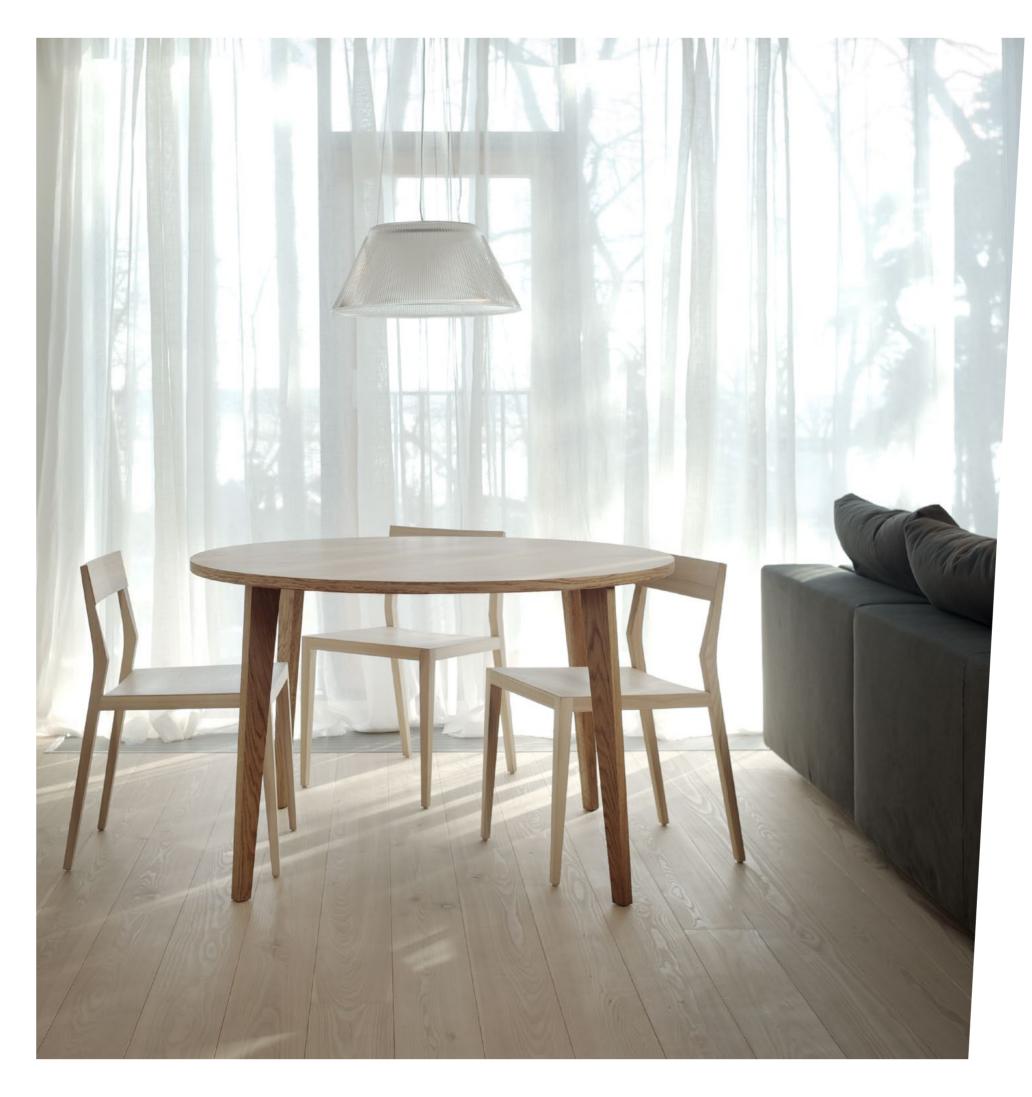

### TABLE ROUND M8001 / M8002 / M8003

Scandinavian moderateness is also reflected in the combinations of colors and materials, as they are not competing, but serve as a background for the other interior elements - paintings, carpets and crockery.