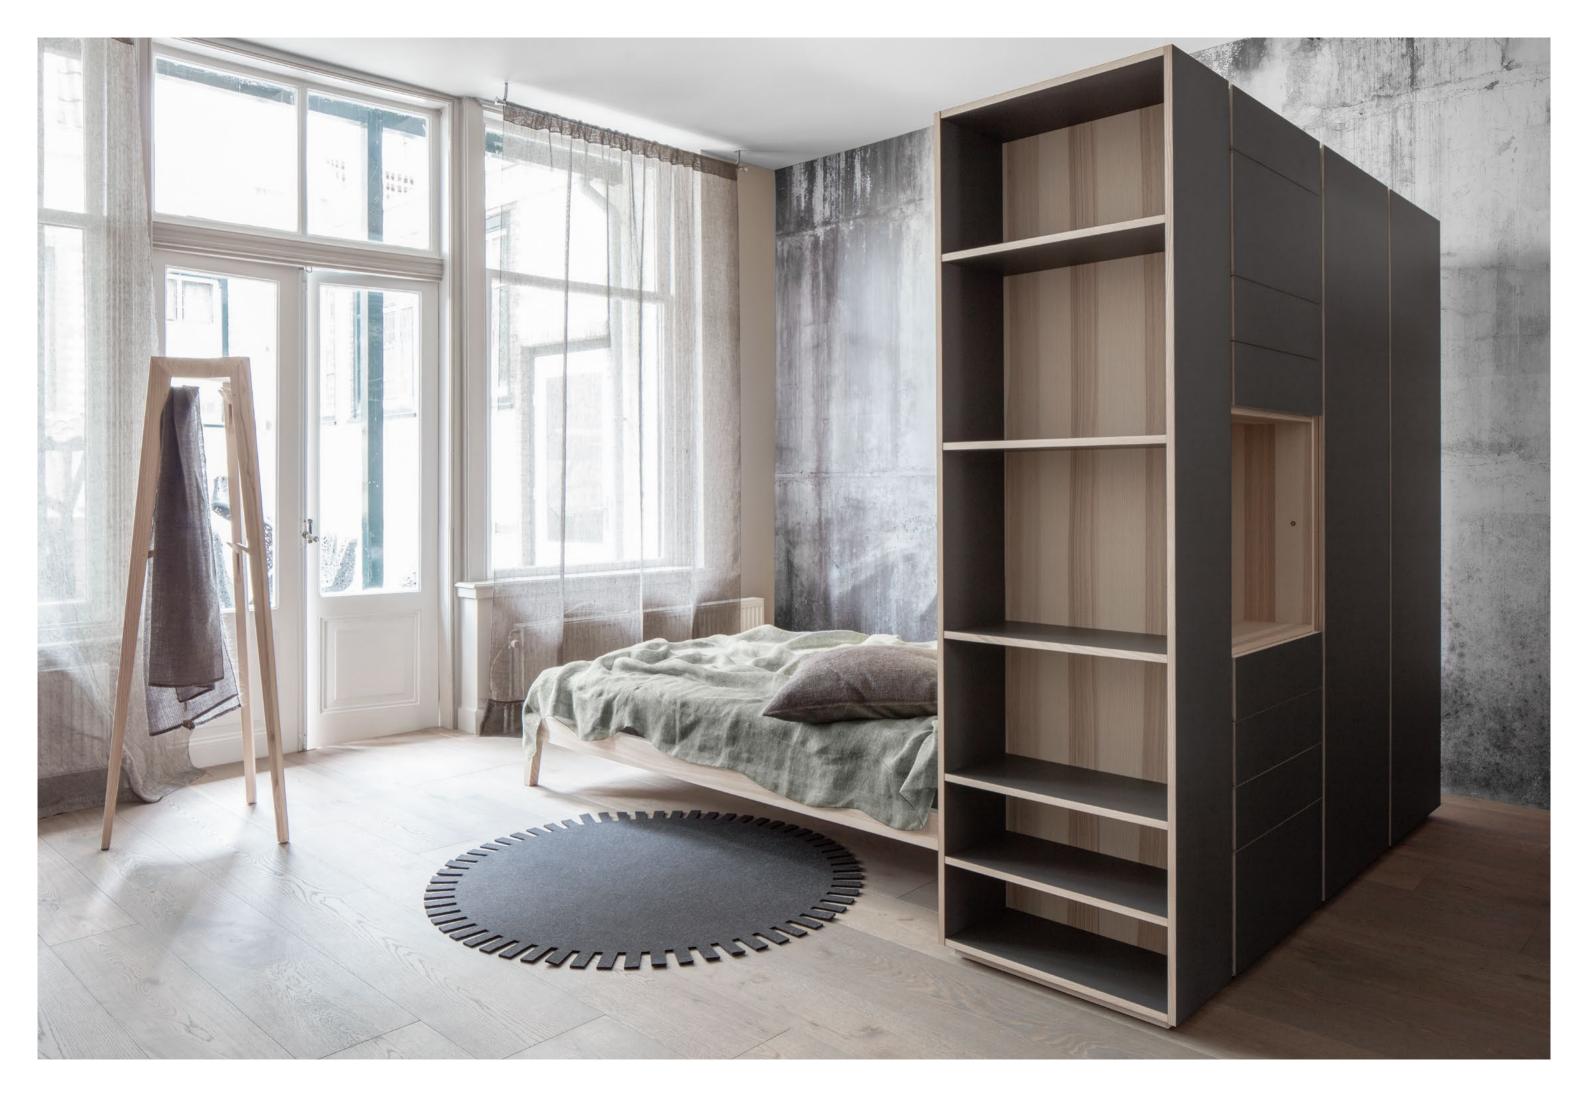

# MODULAR WARDROBE

This modular, aesthetic wardrobe can be used as a room divider, that perfectly separates two different living areas and the same time creates extra storage. It is suitable also for studio type apartments as a hallway zoning element. All over veneered finish will create a very cozy and warm atmosphere even in contemporary interior. The individual customization of the unit is available on request.