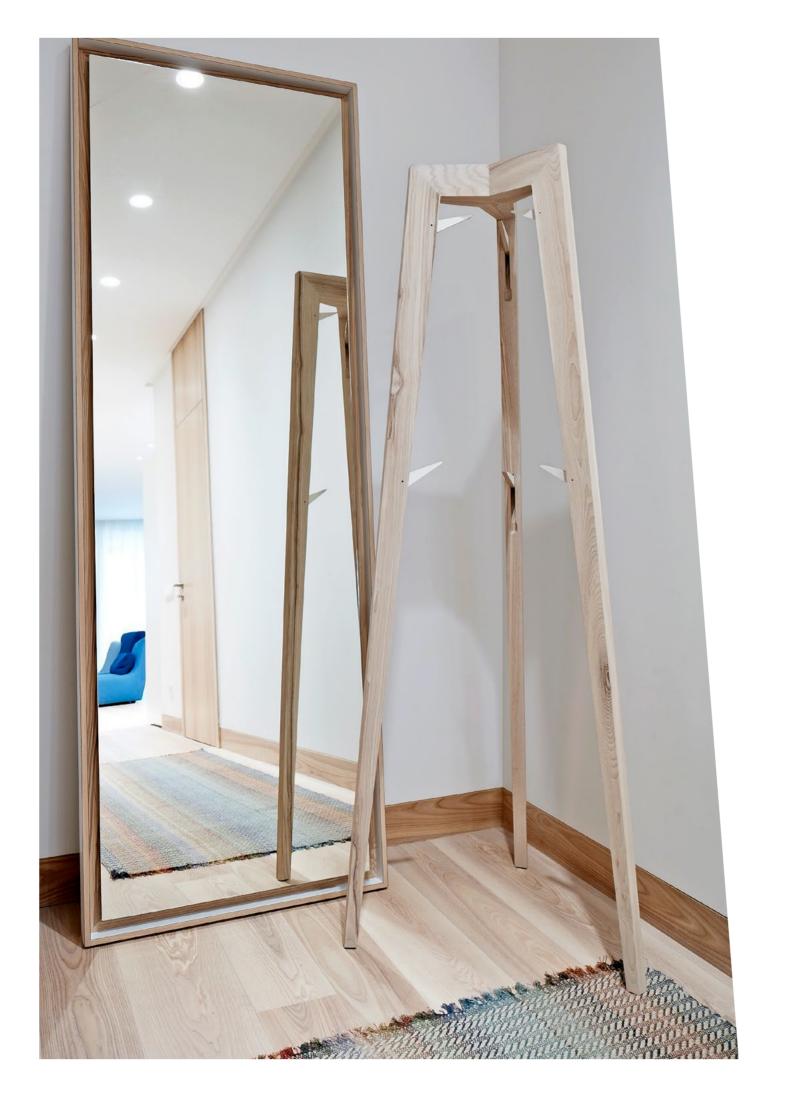

### COAT STAND STORK, MIRROR AND CLOTHES HANGER M1802/M1700/M1701/M1803

Figuratively speaking MINT Furniture interior accessories are somewhere in between classical and pop music. Functional and decorative at the same time, they are available in the particularly fine wooden "frequency".