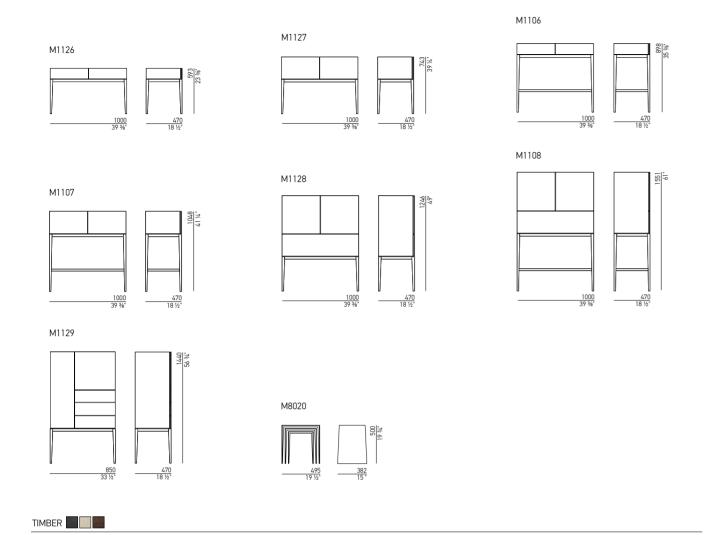

### CABINETS M1129 / M1128 / M1108 / M1107 M1127 / M1106 / M1126

Cabinet small with low depth drawers is the ultimate compact storage for your entrance hall. It is a practical and compact piece for storing everyday items like keys, letters and notes.

Cabinet medium can be fitted with a freestanding mirror and used as a dresser in your bedroom. Cabinets can be placed next to each other to create an even more sophisticated sideboard look.