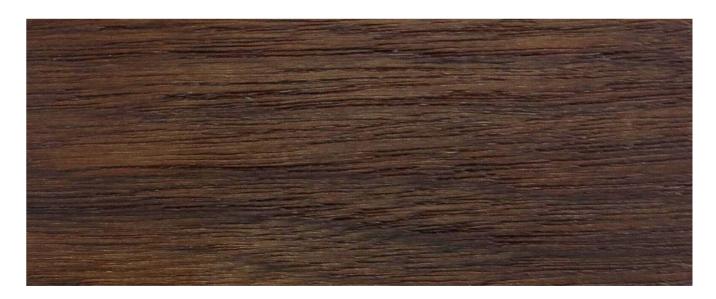

AMERICAN BLACK WALNUT

ART. CODE: RK

We use Danish oiled American black walnut followed by wax. Walnut has the deep brown, futuristic retro look that makes the contemporary interior enchanting. Do not use spirits, bleaches or any other chemical cleaners to clean the timber, just a damp cloth or a duster.

# **TIMBER**

EUROPEAN BLACK STAINED ASH

ART. CODE: BL

We use a black stain, which is applied evenly to the ash timber followed by a matte lacquer. This gives the ash a deep luxurious black matte finish. The lacquer is impermeable to the water, however, any spillages must be immediately wiped clean. Avoid contact with hot objects by using table mats. Keep out of constant direct sunlight.