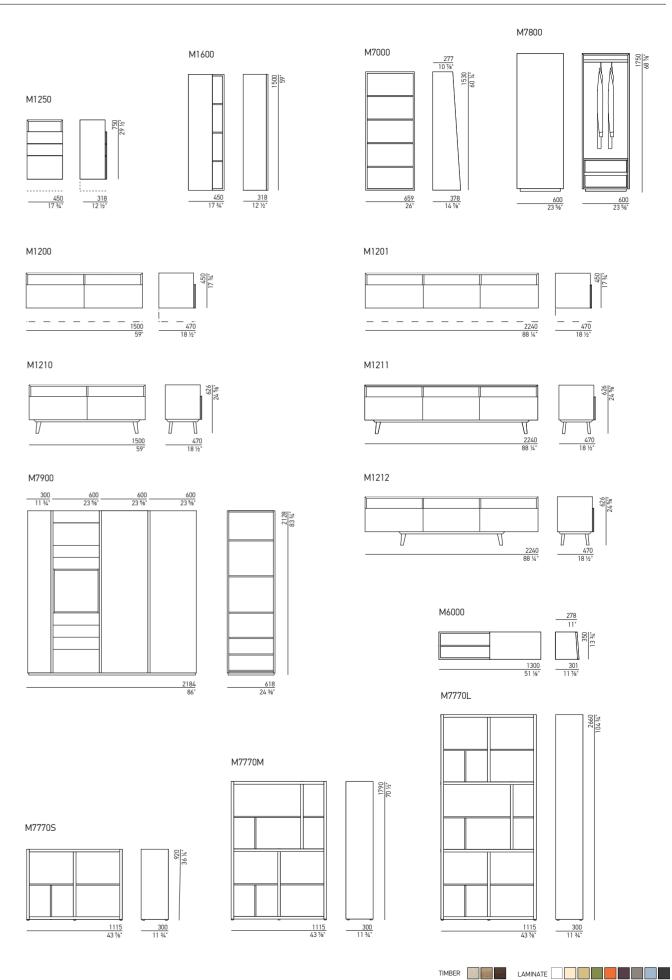

### SHELF M7770L

The MINT modular shelves are convenient for arranging various items and their image creates in the room an overall visual impression of elegantly light furniture.

### WARDROBE M7800

In our opinion, a wardrobe must be simple, compact and multifunctional. MINT wardrobe can be custom designed as a double-door or a 3-door set, all you have to do is just join two or several modules together.

# STORAGE MEDIUM

The shelf is a convincing reference to the best design traditions of Northern Europe. Natural material, compact, convenient and extremely well-thought-out shape. Available in 9 different colors to highlight the room. There are available additional shelves in two sizes in the MINT collection.

## SIDEBOARD SMALL M1200 / M1210

Our wooden furniture is attractive due to its superior quality. It impresses without dominating – exciting in its simplicity.

## SIDEBOARD LARGE M1201/M1211/M1212

Laconic shapes free from unnecessary decorations and ornaments specific to MINT Furniture. The only thing that allows to diversify the sentiment of the room and to replenish Mint wooden furniture variations is the soft color palette that will make the interior of the room more jovial and airy.

# MODULAR WARDROBE

This modular, aesthetic wardrobe can be used as a room divider, that perfectly separates two different living areas and the same time creates extra storage. It is suitable also for studio type apartments as a hallway zoning element. All over veneered finish will create a very cozy and warm atmosphere even in contemporary interior. The individual customization of the unit is available on request.