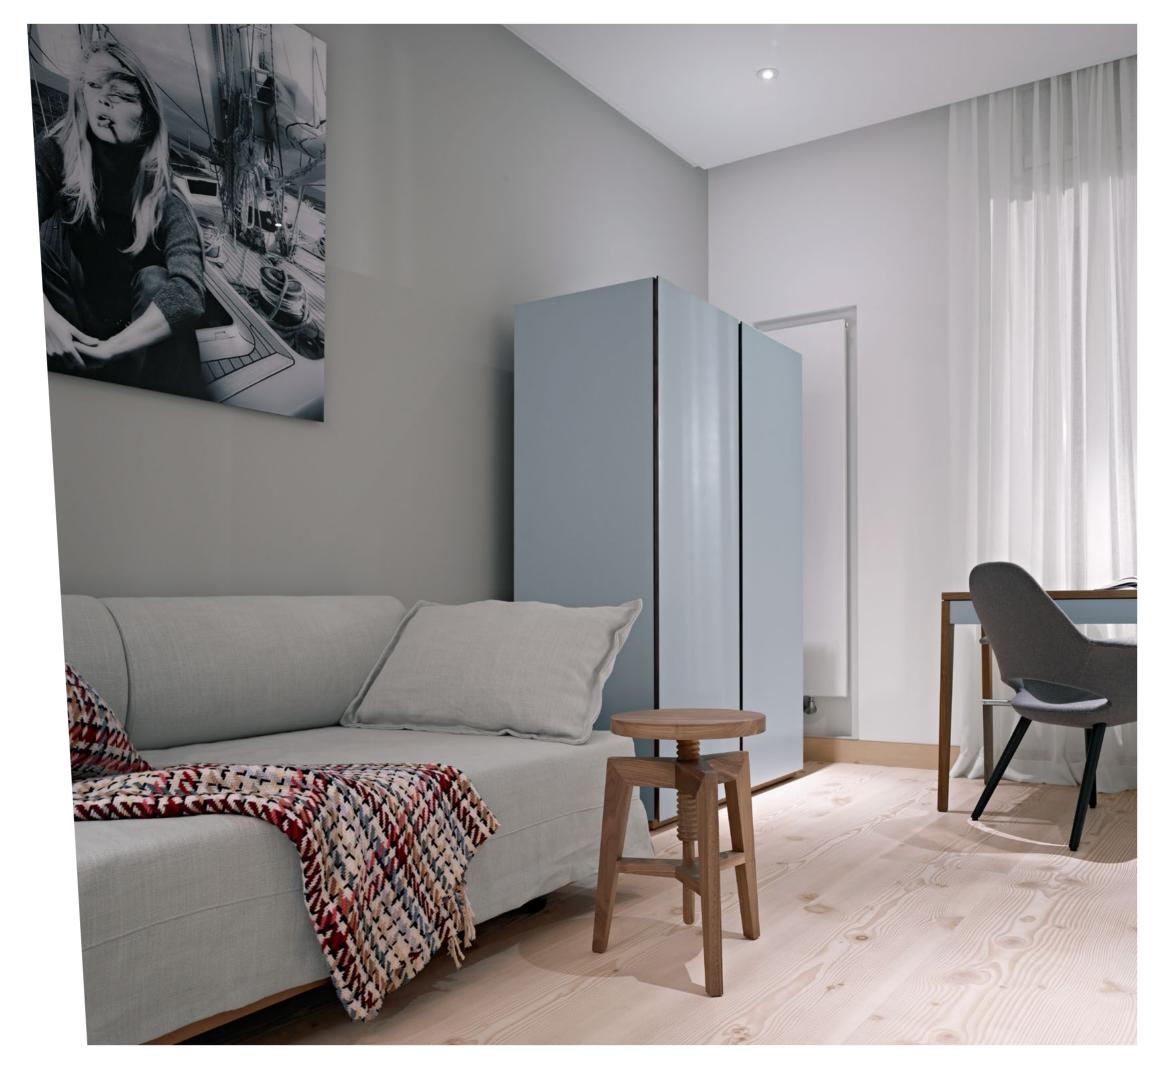

# STOOL SCREW BENCH M1301/M1300

Stool Screw bench is the basis of the MINT collection design. It is marked by slanted MINT lines, quality of natural solid wood and modularity of the height adjustment. Screw stool as a design object would refine any interior, while its functionality can be useful in any room, in the kitchen or by the bar counter.