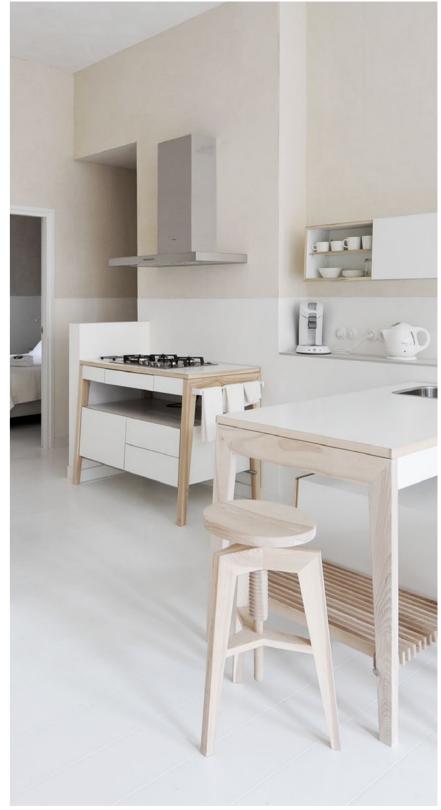

## FREESTANDING KITCHEN M2001-M2004 / M1001-M1004

Mobility and convenience are the keynote of the modern century active individual, they take the load off his mind. Our handy freestanding kitchen incorporates all these principles.

### FREESTANDING MODULAR KITCHEN SET M3000 / M3045 / M3120 / M3180 / M3060

Kitchen concept with ready-made freestanding cabinets and worktops for those, who want a contemporary upgrade to their existing kitchen area without having it rebuilt. There are additional wall mounted storages by MINT in various sizes as well as portable cabinets on wheels, which go well and give extra storage space. Additional sink and cooker setup option on request.