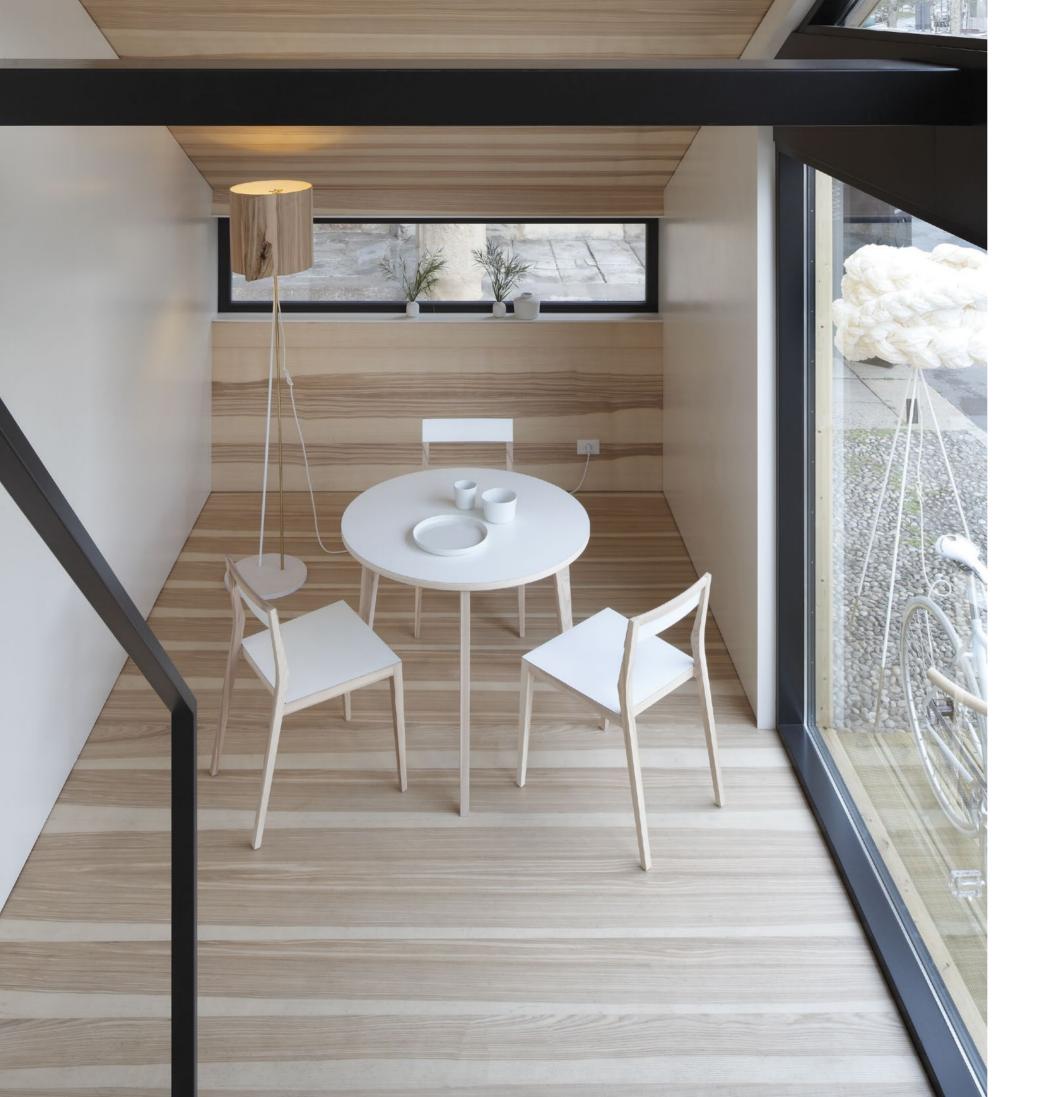

### TABLE ROUND M8001 / M8002 / M8003

Scandinavian moderateness is also reflected in the combinations of colors and materials, as they are not competing, but serve as a background for the other interior elements - paintings, carpets and crockery.