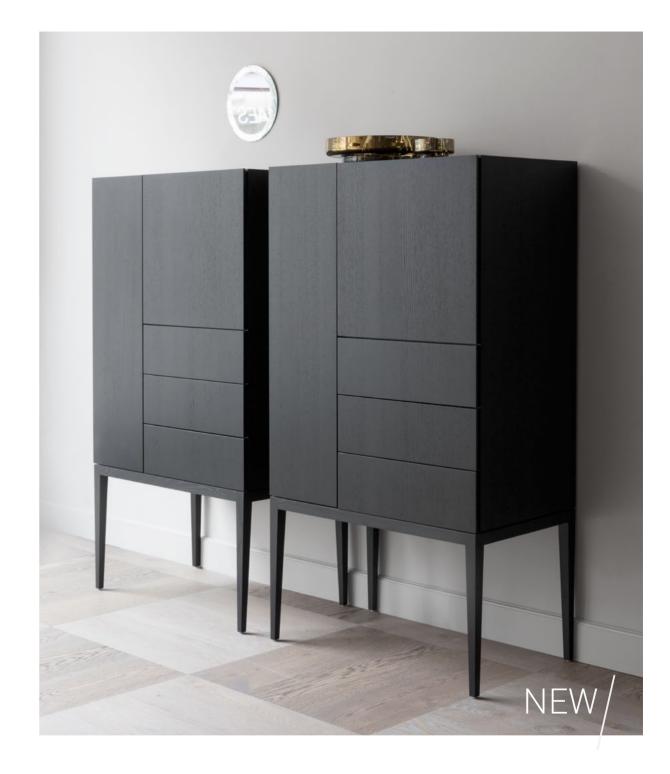

### CABINETS M1129 / M1128 / M1108 / M1107 M1127 / M1106 / M1126

Cabinet small with low depth drawers is the ultimate compact storage for your entrance hall. It is a practical and compact piece for storing everyday items like keys, letters and notes.

Cabinet medium can be fitted with a freestanding mirror and used as a dresser in your bedroom. Cabinets can be placed next to each other to create an even more sophisticated sideboard look.