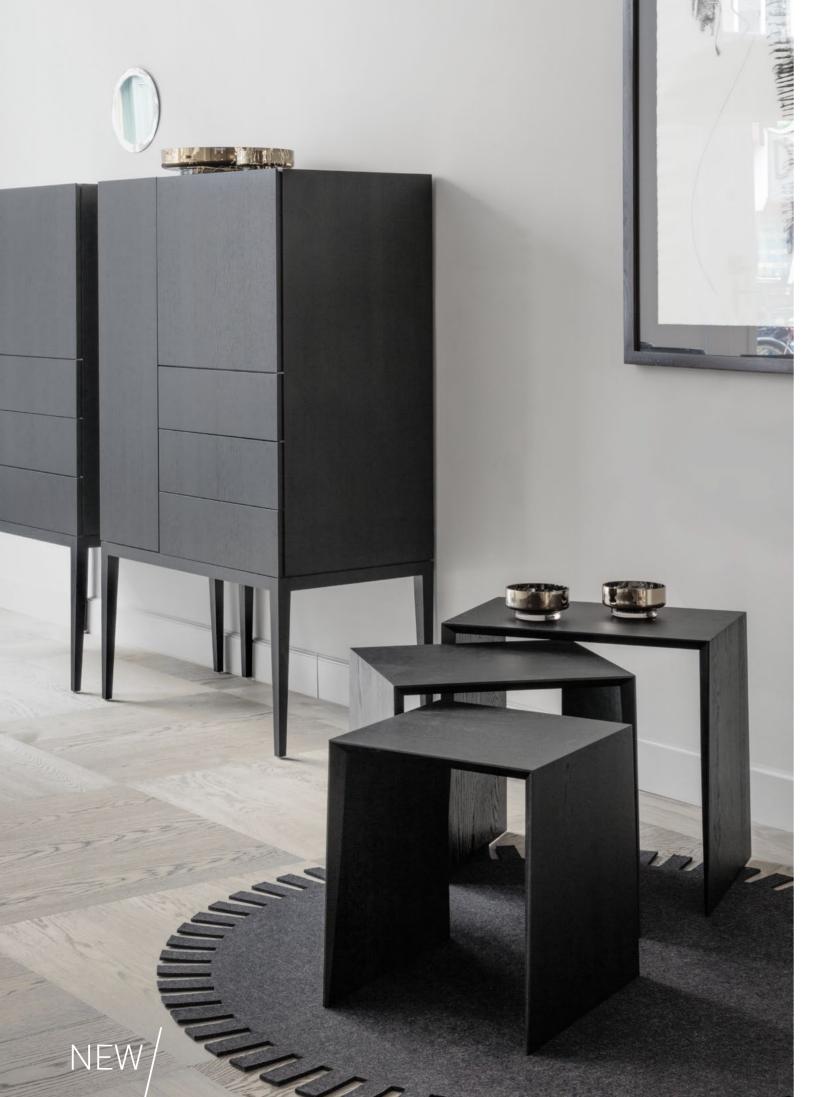

## **BLACK EDITION**

### CABINETS M1129 / M1128 / M1108 / M1107 M1127 / M1106 / M1126

Cabinet small with low depth drawers is the ultimate compact storage for your entrance hall. It is a practical and compact piece for storing everyday items like keys, letters and notes.

Cabinet medium can be fitted with a freestanding mirror and used as a dresser in your bedroom. Cabinets can be placed next to each other to create an even more sophisticated sideboard look.