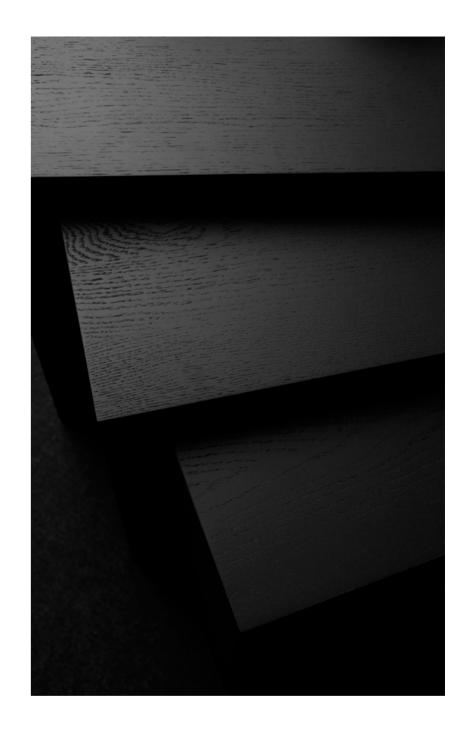

# NESTING TABLE M8020

Mint three piece nesting table is a perfect example, how the sculptural interior element was turned into a minimalistic furniture piece. Functional coffee table or bedside accessory.