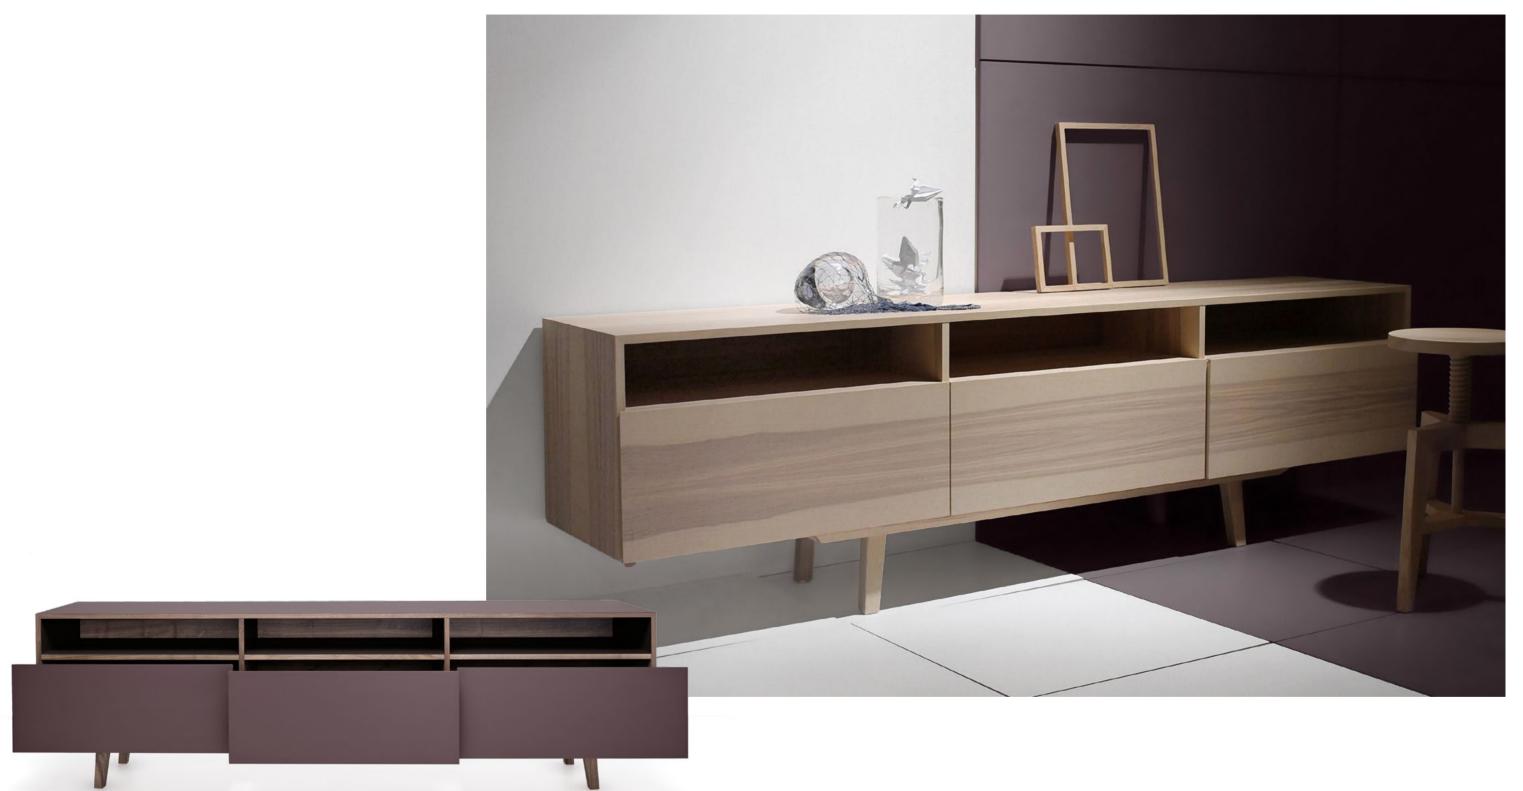

## SIDEBOARD SMALL M1200 / M1210

Our wooden furniture is attractive due to its superior quality. It impresses without dominating – exciting in its simplicity.

## SIDEBOARD LARGE M1201/M1211/M1212

Laconic shapes free from unnecessary decorations and ornaments specific to MINT Furniture. The only thing that allows to diversify the sentiment of the room and to replenish Mint wooden furniture variations is the soft color palette that will make the interior of the room more jovial and airy.