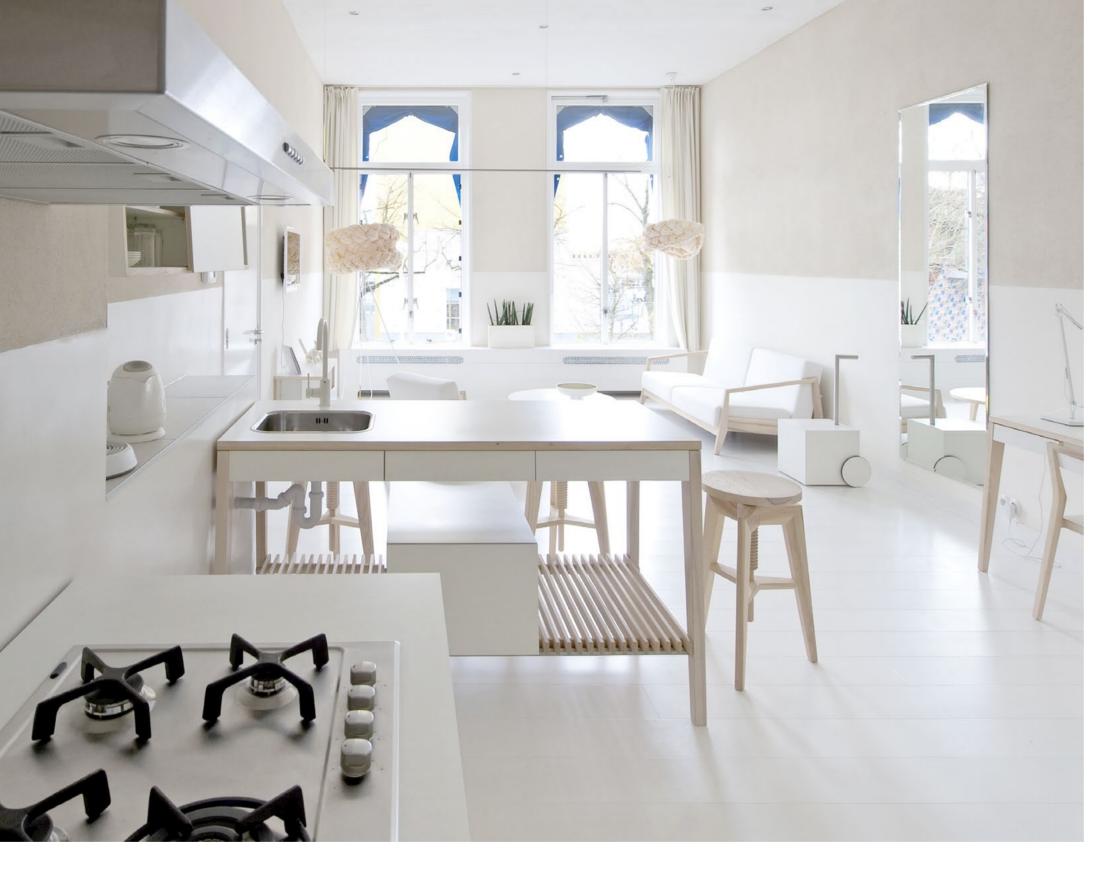

## FREESTANDING KITCHEN M2001-M2004 / M1001-M1004

Mobility and convenience are the keynote of the modern century active individual, they take the load off his mind. Our handy freestanding kitchen incorporates all these principles.

### FREESTANDING MODULAR KITCHEN SET M3000 / M3045 / M3120 / M3180 / M3060

Kitchen concept with ready-made freestanding cabinets and worktops for those, who want a contemporary upgrade to their existing kitchen area without having it rebuilt. There are additional wall mounted storages by MINT in various sizes as well as portable cabinets on wheels, which go well and give extra storage space. Additional sink and cooker setup option on request.