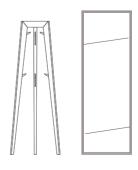

Chair Air is the design symbol of the MINT collection. The texture of the chair fabric and the synergy of its natural colors with the light, the carefully curved backrest give the impression of sophistication combined with lightness and naturalness.