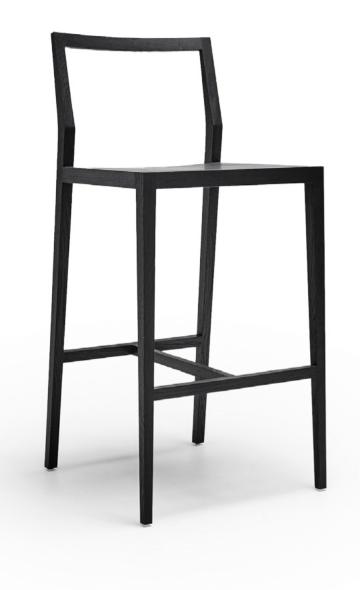

# HIGH STOOL GHOST M1103

The GHOST high stool is a perfect example of simple and minimalistic design. This enchanting bar stool is a version of the original MINT classic "Ghost" chair with lower back support and a wide seat for even more comfort.