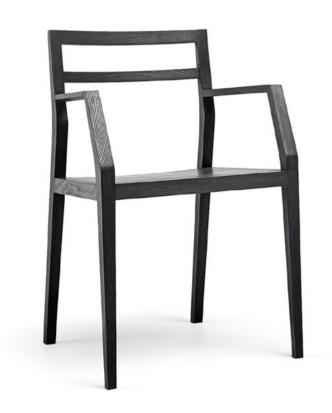

## CHAIR EMMA M1105/M1115/ M1125/ M1135

The "EMMA" chair is a comfortable armchair with chamfered accents in traditional MINT style. EMMA chair was inspired by the designer's childhood memories of his grandmother, who raised four children alone after her husband was deported during World War II, and it shows strength, independence and character.