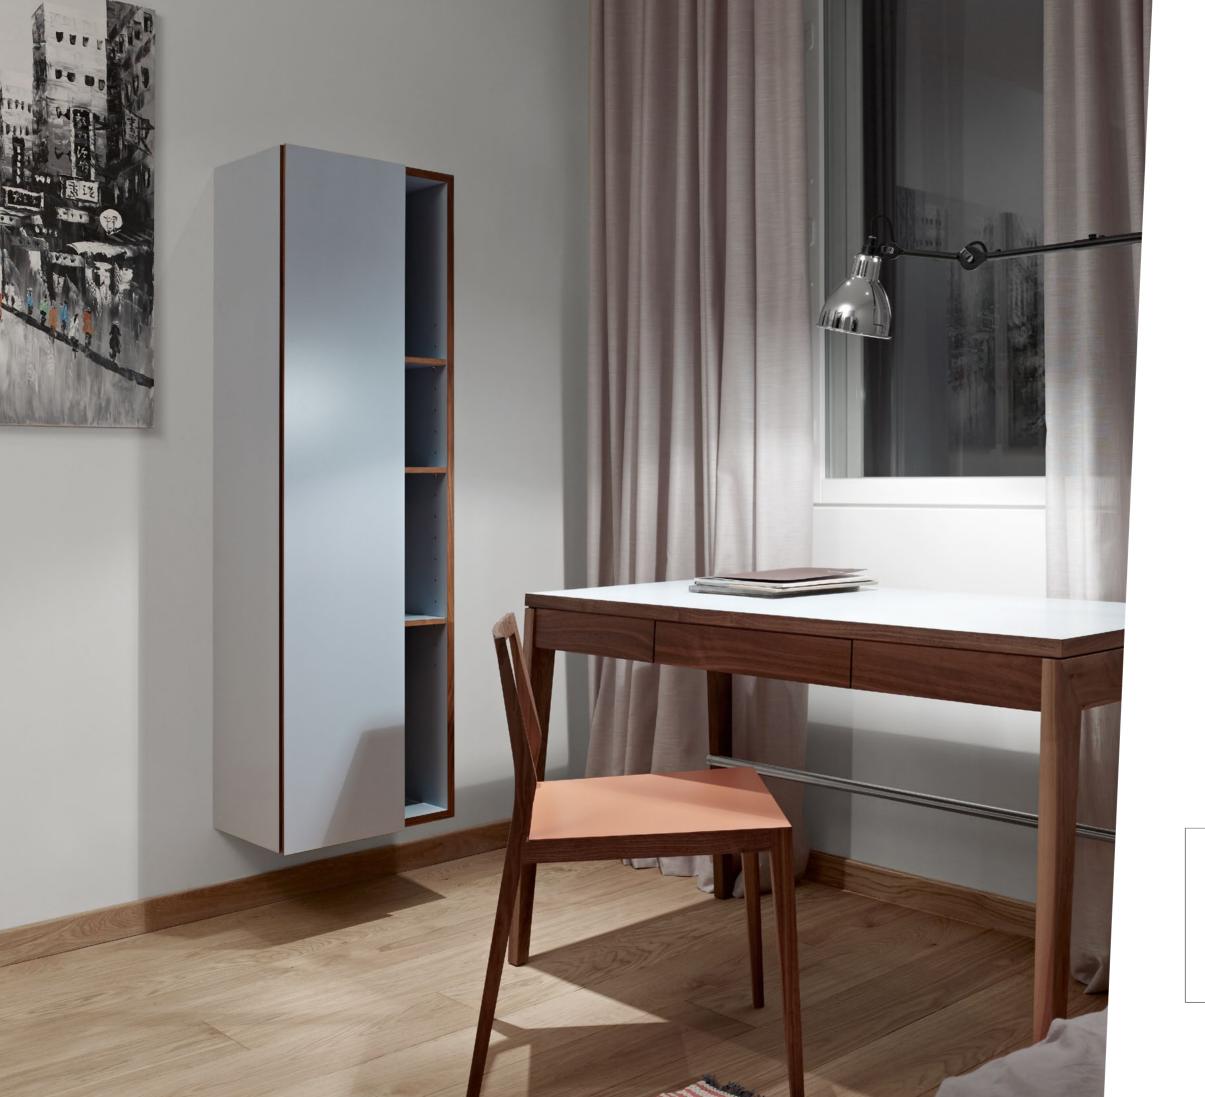

### SHELF M7770L

The MINT modular shelves are convenient for arranging various items and their image creates in the room an overall visual impression of elegantly light furniture.