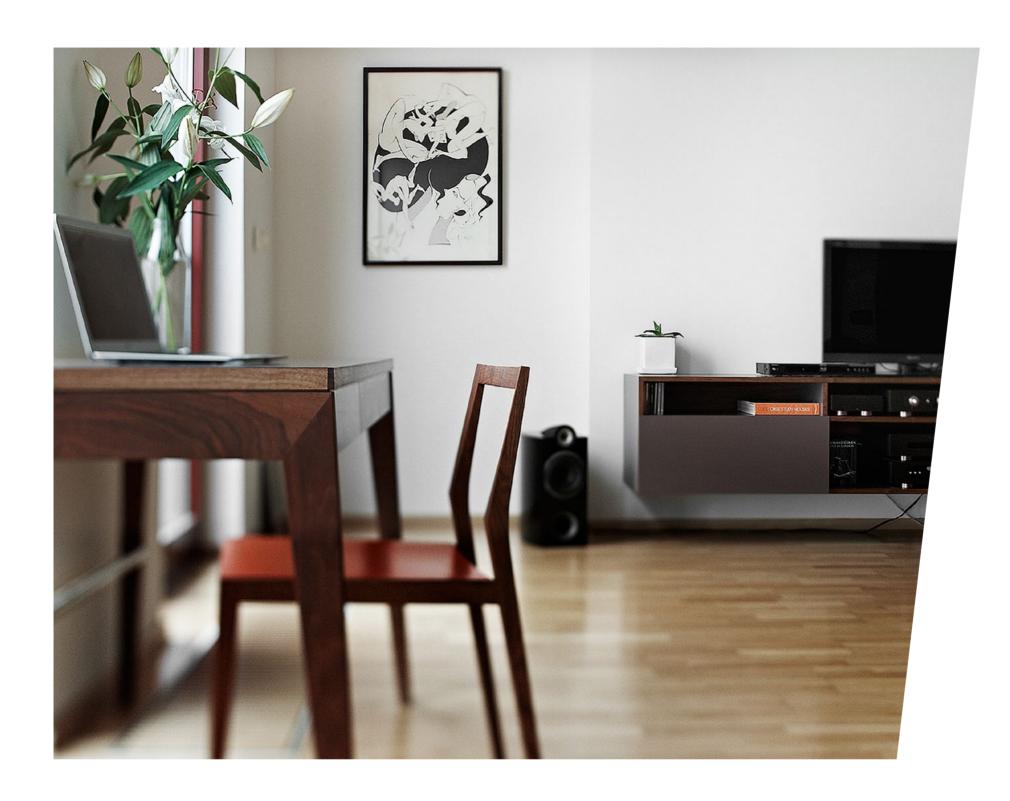

# STOOL SCREW BENCH M1301/M1300

Stool Screw bench is the basis of the MINT collection design. It is marked by slanted MINT lines, quality of natural solid wood and modularity of the height adjustment. Screw stool as a design object would refine any interior, while its functionality can be useful in any room, in the kitchen or by the bar counter.