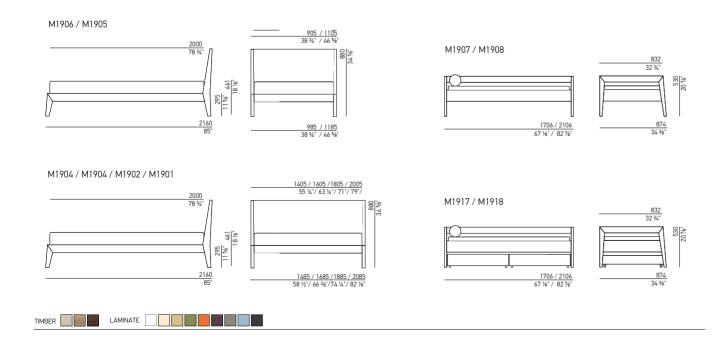

## SINGLE BED / DOUBLE BED M1905 / M1906 / M1901-M1904

MINT bed with the distinctive laconic shapes specific to the collection perfectly complement the interior ensemble. Bright wooden textures transform a house into a home and provide a place of resort for active, high-spirited people.

## CHILDREN'S BED / DAYBED M1907 / M1917 / M1908 / M1918

Made of the high quality materials this bed will be a perfectly suitable piece of furniture in the children's room or as a daybed in the living room. It is possible to modify every model with the two drawers that elegantly slide underneath without taking too much space. A single drawer for the spare mattress can be custom-made on request.