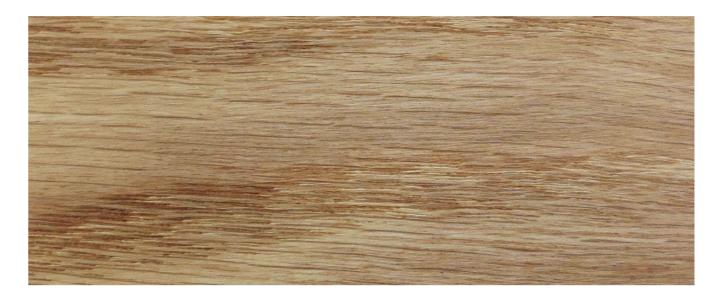

EUROPEAN ASH

ART. CODE: OS

We use traditional white oil finish evenly applied to the timber that lightens and creates a beautiful, light ashy shade for each piece of furniture. Tailored to those who love modern Nordic look in the interior.

AMERICAN OAK

ART. CODE: OZ

We use oak in Danish oiled finish followed by wax. It gives for the furniture the classic timeless design look. Danish oil finish deepens the natural color of the timber and protects the wood from damage caused by water spills. Always use a damp cloth or a sponge with clean water wiping down the entire furniture surface in one go.