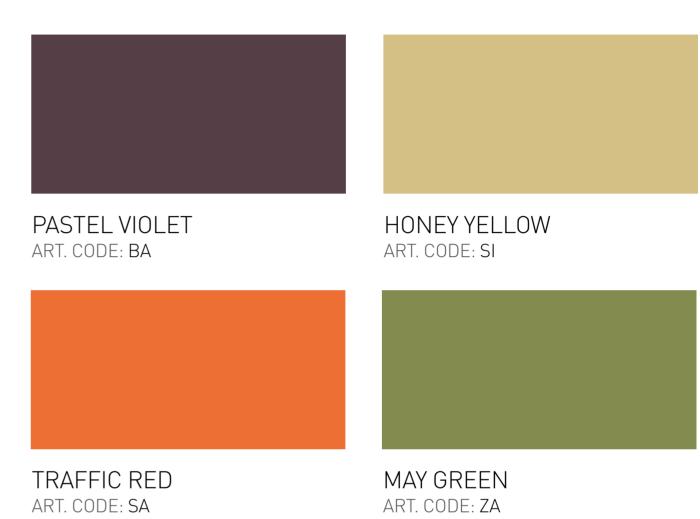

# STORAGE MEDIUM

The shelf is a convincing reference to the best design traditions of Northern Europe. Natural material, compact, convenient and extremely well-thought-out shape. Available in 9 different colors to highlight the room. There are available additional shelves in two sizes in the MINT collection.