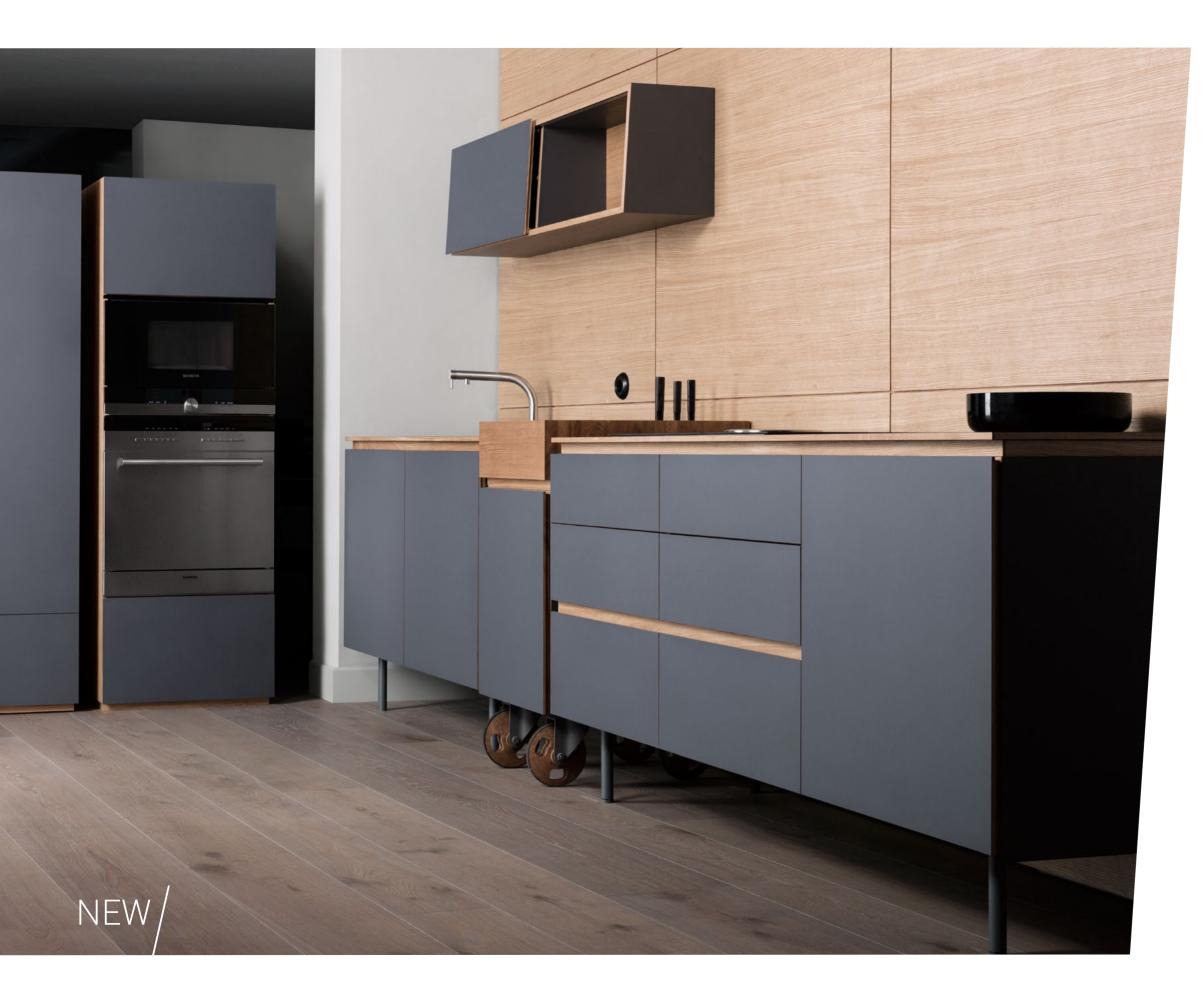

### FREESTANDING MODULAR KITCHEN SET M3000 / M3045 / M3120 / M3180 / M3060

Kitchen concept with ready-made freestanding cabinets and worktops for those, who want a contemporary upgrade to their existing kitchen area without having it rebuilt. There are additional wall mounted storages by MINT in various sizes as well as portable cabinets on wheels, which go well and give extra storage space. Additional sink and cooker setup option on request.