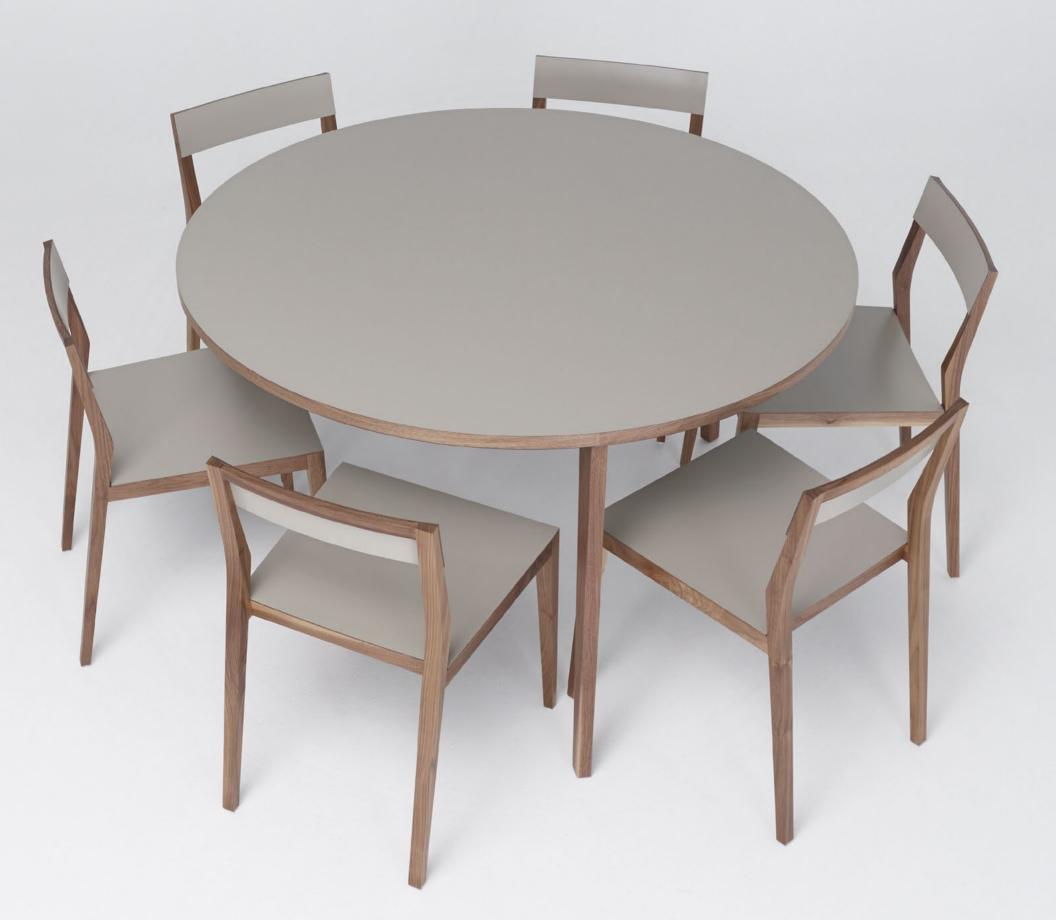

### TABLE ROUND M8001 / M8002 / M8003

Scandinavian moderateness is also reflected in the combinations of colors and materials, as they are not competing, but serve as a background for the other interior elements - paintings, carpets and crockery.