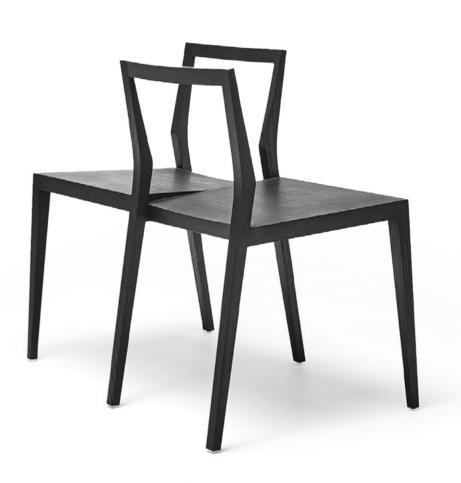

## CHAIR GHOST

The product design is based on the imperceptible fusion of many cultures and artistic decades embodied in minimalism.