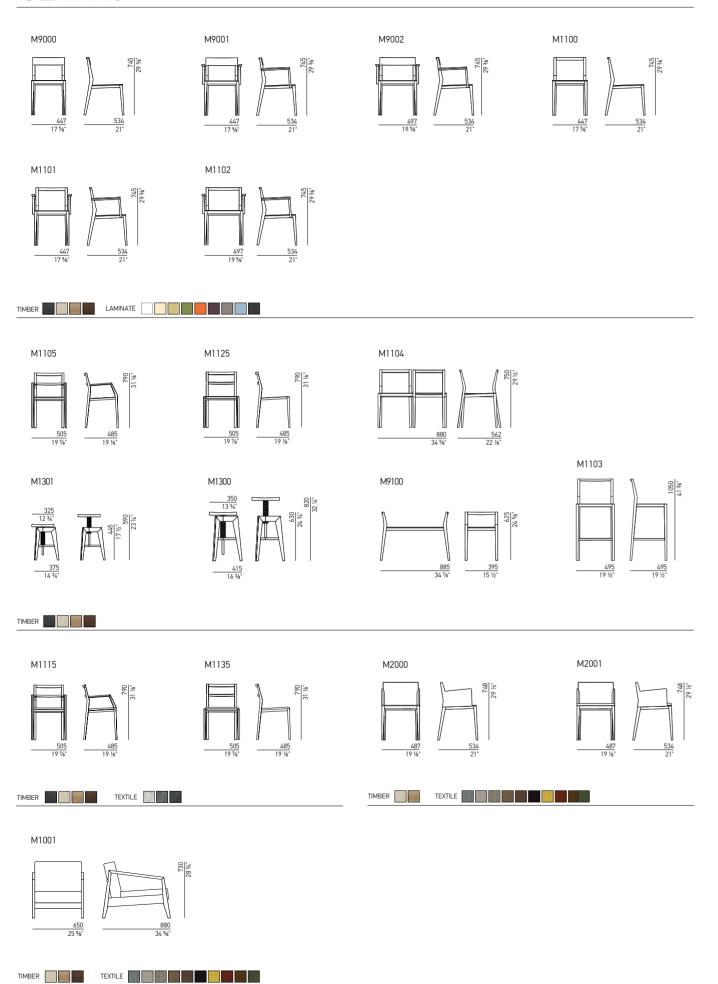

### CHAIR AIR PLUS M9001 / M9002

MINT furniture is produced as the end product of a long process putting first things first.
Silhouettes determine the function and the materials — the choice.

10

## CHAIR GHOST

The product design is based on the imperceptible fusion of many cultures and artistic decades embodied in minimalism.

# STOOL SCREW BENCH M1301/M1300

Stool Screw bench is the basis of the MINT collection design. It is marked by slanted MINT lines, quality of natural solid wood and modularity of the height adjustment. Screw stool as a design object would refine any interior, while its functionality can be useful in any room, in the kitchen or by the bar counter.

### ARMCHAIR COMFY M1001

Features of the past mid–century classics in the collection cause a sense of nostalgia and respect for the past.

### CHAIR BLOOM M2000/M2001

The simple shape of the chair allows to spot the bright chair paddings made of exquisite fabric. This makes this furniture play a key role in the room.

## CHAIR EMMA M1105/M1115/ M1125/ M1135

The "EMMA" chair is a comfortable armchair with chamfered accents in traditional MINT style. EMMA chair was inspired by the designer's childhood memories of his grandmother, who raised four children alone after her husband was deported during World War II, and it shows strength, independence and character.

# HIGH STOOL GHOST M1103

The GHOST high stool is a perfect example of simple and minimalistic design. This enchanting bar stool is a version of the original MINT classic "Ghost" chair with lower back support and a wide seat for even more comfort.

# CHAIR GHOST-W M1104

The "GHOST-W" chair is the contemporary MINT version of the 18th century "Love Seat" for two. People sit facing opposite directions and they can choose to initiate contact or stay distant. It is an ideal seating accessory for public areas like art galleries and shoe stores.