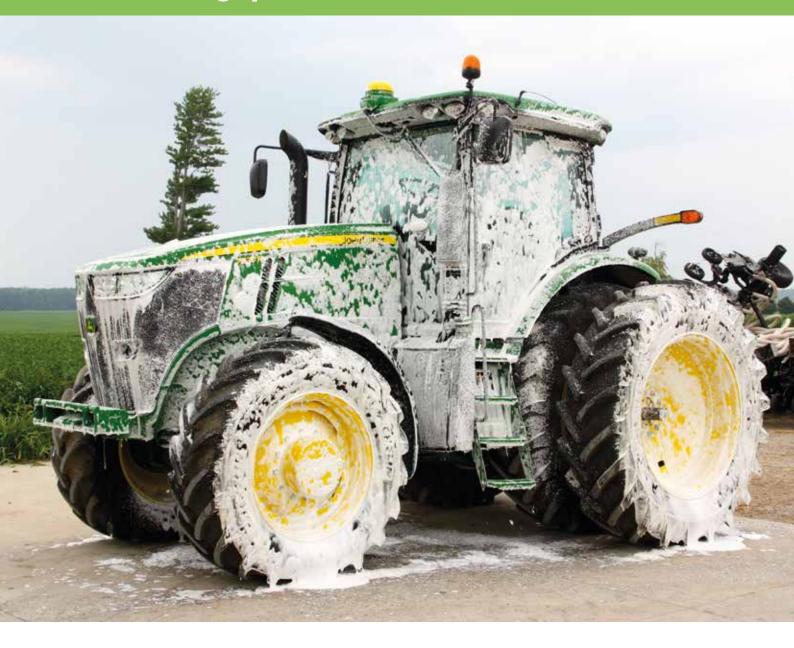

## A strong, powerful and versatile cleaner

MS T&T (Car Truck Super) Cleaner is a very powerful and safe cleaning agent for the cleaning of any means of transport (e.g. cars, trucks, trailers, tractors) and lacquered surfaces (e.g. agricultural implements and milking robots).

- Low concentration: removes pollution perfectly at a dosage of 1%
- Strong adhesion: Pollution and road dust will be removed after one treatment, if this product is used correctly
- Shiny effect: If it's used on a regular basis, the surface will get back the original shine. Also very good for stainless steel
- **Safe to use:** absolutely safe for painted surfaces and ideally suited for aluminium trailers
- Versatile: suitable for cleaning many materials, floors and walls