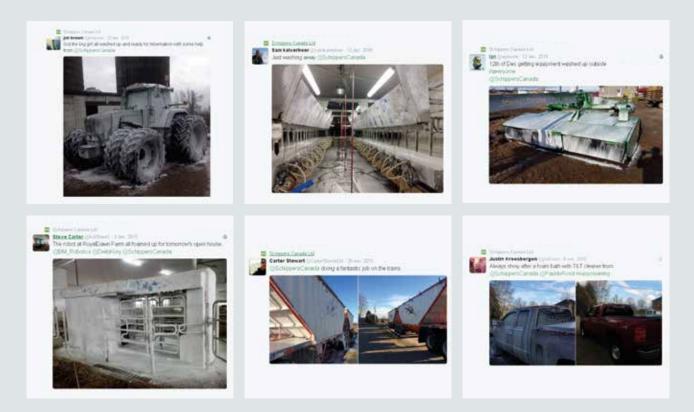

r

## A strong, powerful and versatile cleaner





MS T&T (Car Truck Super) Cleaner is a very powerful and safe cleaning agent for the cleaning of any means of transport (e.g. cars, trucks, trailers, tractors) and lacquered surfaces (e.g. agricultural implements and milking robots).

- Low concentration: removes pollution perfectly at a dosage of 1%
- Strong adhesion: Pollution and road dust will be removed after one treatment, if this product is used correctly
- Shiny effect: If it's used on a regular basis, the surface will get back the original shine. Also very good for stainless steel
- **Safe to use:** absolutely safe for painted surfaces and ideally suited for aluminium trailers
- Versatile: suitable for cleaning many materials, floors and walls

### Satisfied customers on Twitter





#### Schippers Export BV

Rond Deel 12 5531, AH Bladel (NL) T: 0031-(0)497-339774 F: 0031-(0)497-339779 export@msschippers.com www.msschippers.com

#### Schippers UK Ltd

235 Old Marylebone Road London, NW1 5QT Tel: 01733-592022 Fax: 01733-370968 info@msschippers.co.uk www.msschippers.co.uk

#### Schippers Canada Ltd

T: 1-866-995-7771 sales@schippers.ca www.schippers.ca