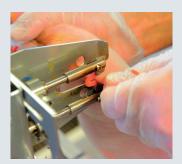

#### **MS Smart Taildocker**

- Correct and fast tail docking
- Wound is cauterized immediately
- Less risk of infection
- Spacer ensures correct and constant starting length