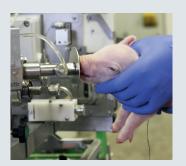

#### **MS TagMatic Turbo**

- Automatic application of ear tags
- Thin pin makes small wound
- Prevents outgrowth of the hole in the ear, with consequent fewer tag losses
- Less stress on wrists and joints