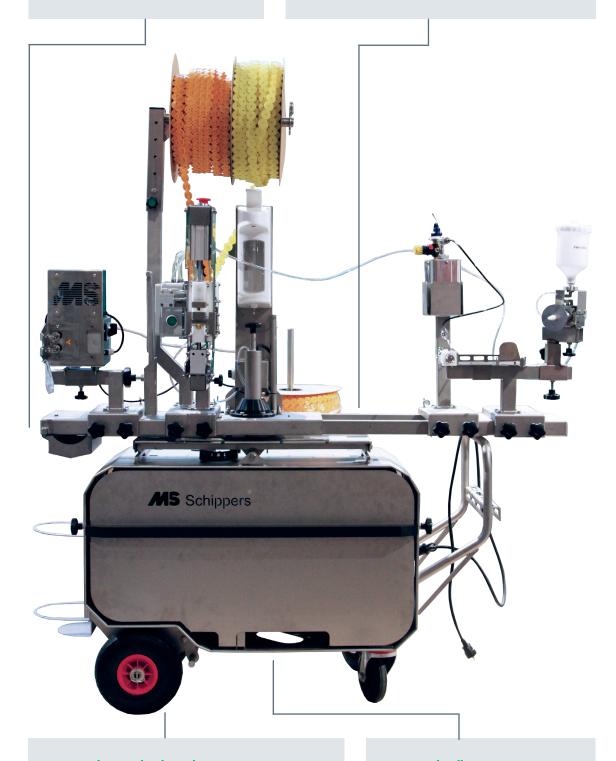

## **MS BIZA**

MS BIZA guarantees an effective, labour and animal-friendly, hygienically designed piglet treatment.

The MS Biza consists of a standard chassis that can be extended with various modules to optimise piglet treatment.

#### Adjustable height and width

- Ergonomic
- Working height individually adjustable

#### Modules mounted on an "ironing board"

- Optimal hygiene through easy cleaning
- Rotatable, adaptable to the desired working direction

### Large gel tyre wheels at the rear

- Improved comfort
- Easier manoeuvring
- Less sensitive to obstacles or uneven surfaces

#### Larger wheelbase

- Improved stability
- More simple and robust breaking

# MS BIZA MODULES