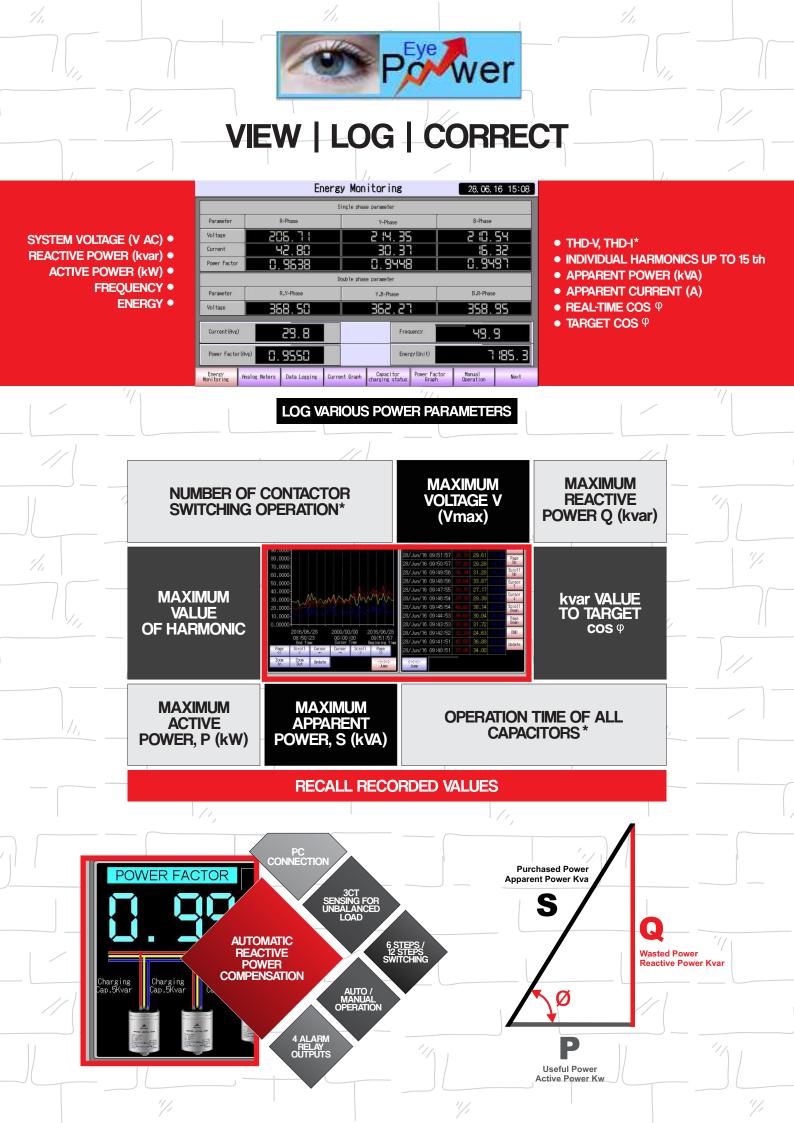

Our projects ranges from usage of CC-LINK IE field,CC-link ,MODBUS ,CANBUS, HART, ETHERNET & GSM networks. Process plants experience has made us use sophisticated Process CPU,delivering 3rd level of CASCADED PID loops Tuned to 0.04% stability.