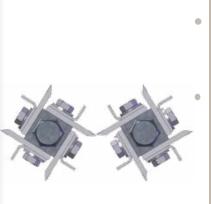

## WITH KNIFE ROLL

- Four blade type less stalks get into the combine lower fuel consumption.
- For better putting down we have mounted a special rib on each blade to combine the advantages of the old ribtype and blade type systems.