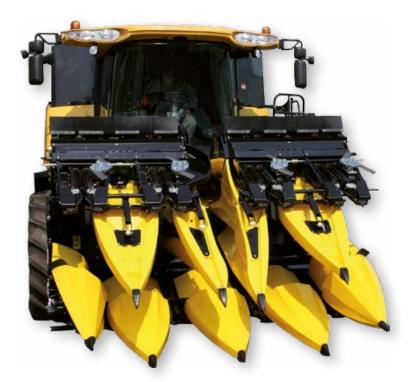

More solution for corn harvesting

**Corn header family** 

# **AN ADAPTER**

#### IT CAN BE MOUNTED ON ANY COMBINE HARVESTER

# FOR DEMANDING FARMERS!

- According to the results achieved in international field shows, these adapters have one of the best stalk chopper all over the world me consistently spread chopped stalk that contains small particles
- Low fuel consumption compared to other adapters
- Faster harvesting speed: up to 10-12 km/h, depending on the type of the substance / corn
- Aluminium gear boxes, automotive industrial quality in lightened construction
- Wear-resistant hard metal power-coated chopper knives
- Modern cardan drive minimal maintenance demand