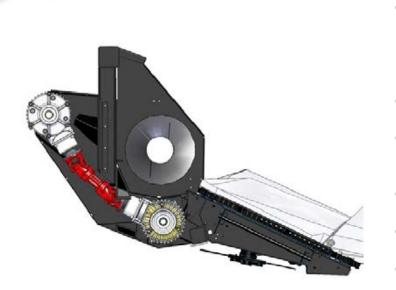

# The position of THE STALK CHOPPER

related to the chopping cylinder ensures EXCELLENT STALK CHOPPING QUALITY EVEN AT HIGH HARVESTING SPEED.

Advantages:

- Aluminium gear box
- Disengageable stalk chopper unit
- Long service life
- Optimum speed for perfect stalk chopping

## **SNAPPING UNIT**

## WITH KNIFE ROLL

- Four blade type less stalks get into the combine lower fuel consumption.
- For better putting down we have mounted a special rib on each blade to combine the advantages of the old ribtype and blade type systems.