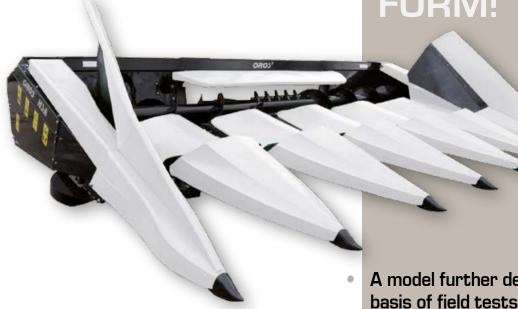

## OROS 3HSA

Corn header family

**RENEWED** 

IT CAN BE MOUNTED ON ANY COMBINE HARVESTER

## FORM!

- Available with mechanical, electrical or hydraulic snapping plate adjustment
- Available with colored plastic snouts with universal black frame

- A model further developed on the basis of field tests.
- Easy to remount on another machine thanks to the universal frame
- Renewed side drive
- The covers can be removed very easy.
- Minimum maintenance.