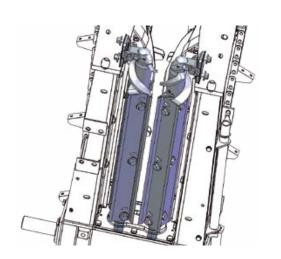

## **RENEWED ROW UNIT**

- Agronomically efficient snapping rolls with knives
- Less energy consumption me more economically efficient harvesting
- **Better soil preparation** thanks to the crashing stalk technology