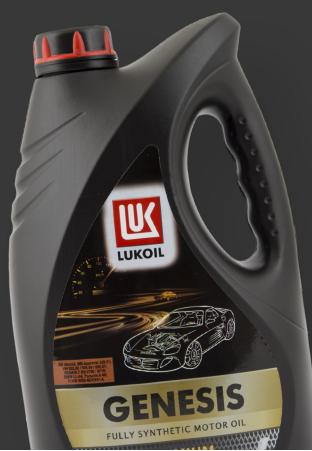

## Lubrication Packing

2 Weeks of Leadtime 6-8 Weeks Leadtime for new molds 10K Pallets Capacity Warehouse Outsourced Transportation (Contracted) Operational Excellence inline with TQM

**SUSTAINABILITY** PEOPLE, PROFIT, PLANET