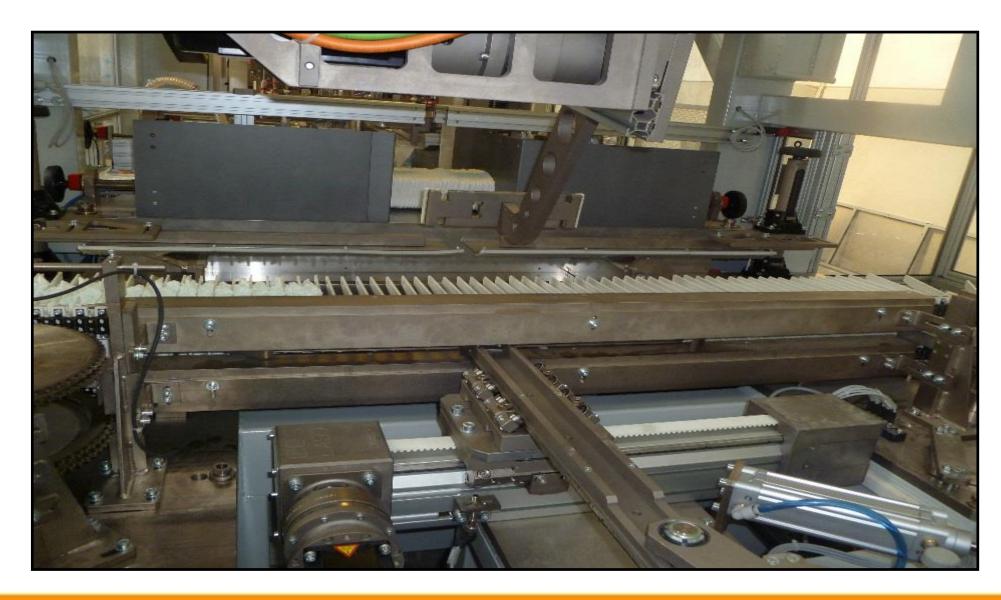

#### **PEDO FABRIKA TANITIMI**

Our factory established on an area of 15,000 m2 and 9000 m2 closed area and 6000 m2 production facility with outdoor space available to the production of baby diapers in Samsun organized industrial zone with the appropriate infrastructure operates.