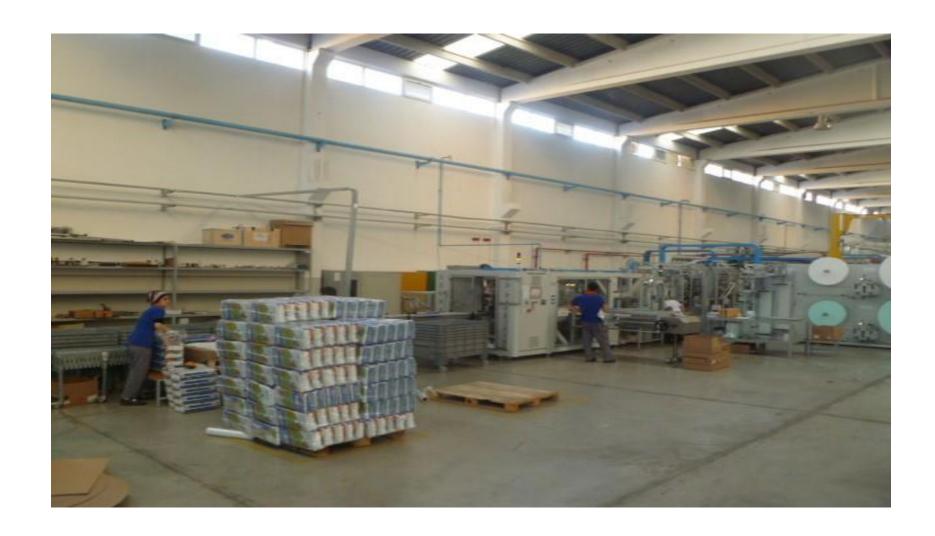

#### **PEDO FABRIKA TANITIMI**

Our factory established on an area of 15,000 m2 and 9000 m2 closed area and 6000 m2 production facility with outdoor space available to the production of baby diapers in Samsun organized industrial zone with the appropriate infrastructure operates.