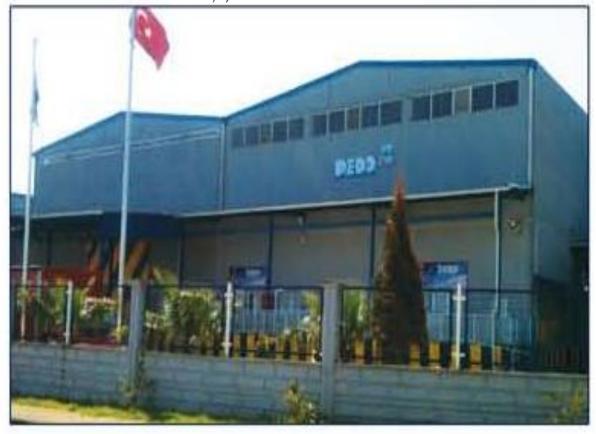

#### **PEDO FABRIKA TANITIMI**

Our factory established on an area of 15,000 m2 and 9000 m2 closed area and 6000 m2 production facility with outdoor space available to the production of baby diapers in Samsun organized industrial zone with the appropriate infrastructure operates.