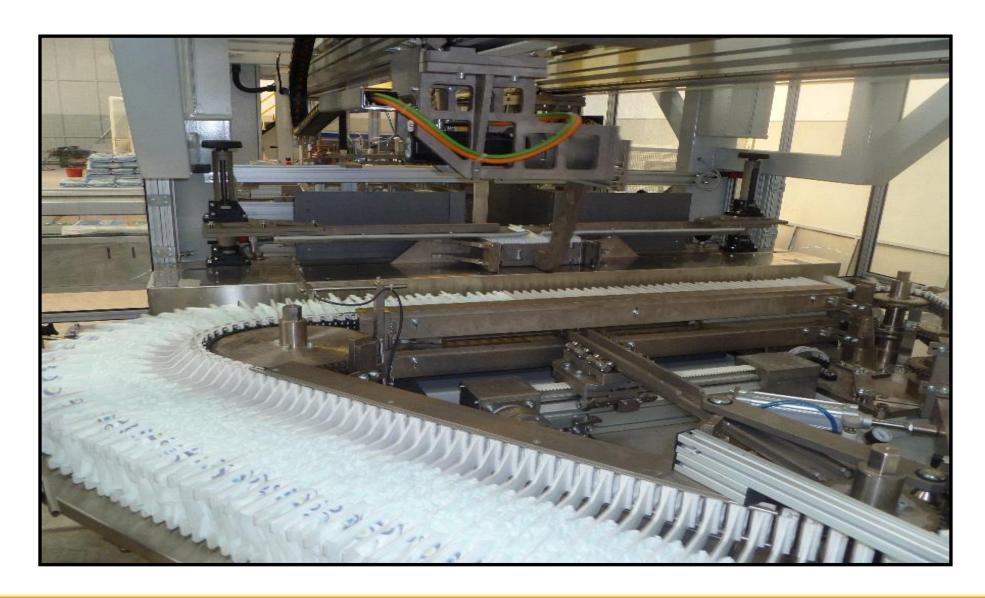

#### **PEDO FABRIKA TANITIMI**

Our factory established on an area of 15,000 m2 and 9000 m2 closed area and 6000 m2 production facility with outdoor space available to the production of baby diapers in Samsun organized industrial zone with the appropriate infrastructure operates.