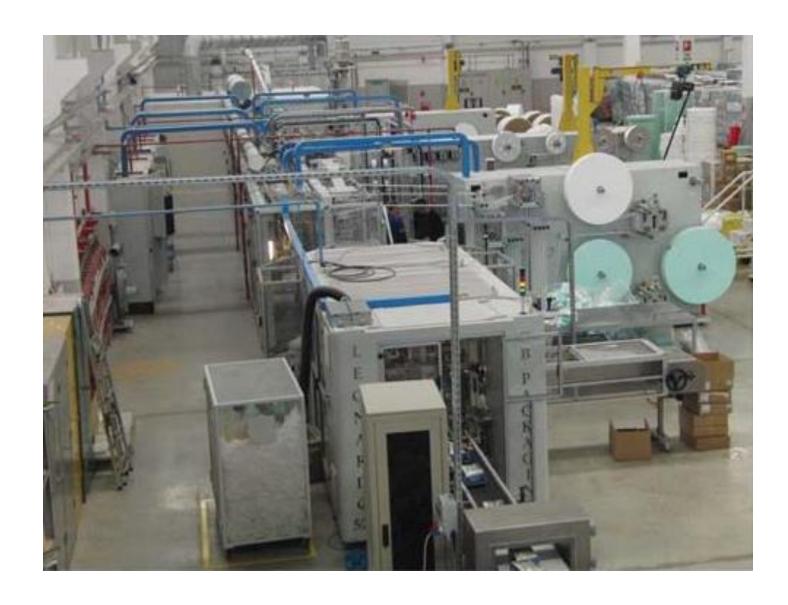

#### **PEDO FABRIKA TANITIMI**

Our factory established on an area of 15,000 m2 and 9000 m2 closed area and 6000 m2 production facility with outdoor space available to the production of baby diapers in Samsun organized industrial zone with the appropriate infrastructure operates.