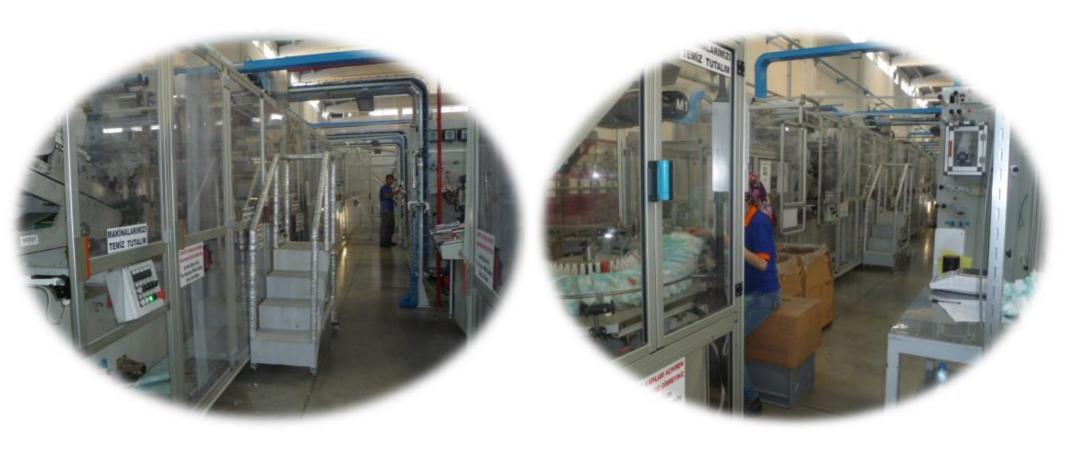

#### **PEDO FABRIKA TANITIMI**

Our factory established on an area of 15,000 m2 and 9000 m2 closed area and 6000 m2 production facility with outdoor space available to the production of baby diapers in Samsun organized industrial zone with the appropriate infrastructure operates.