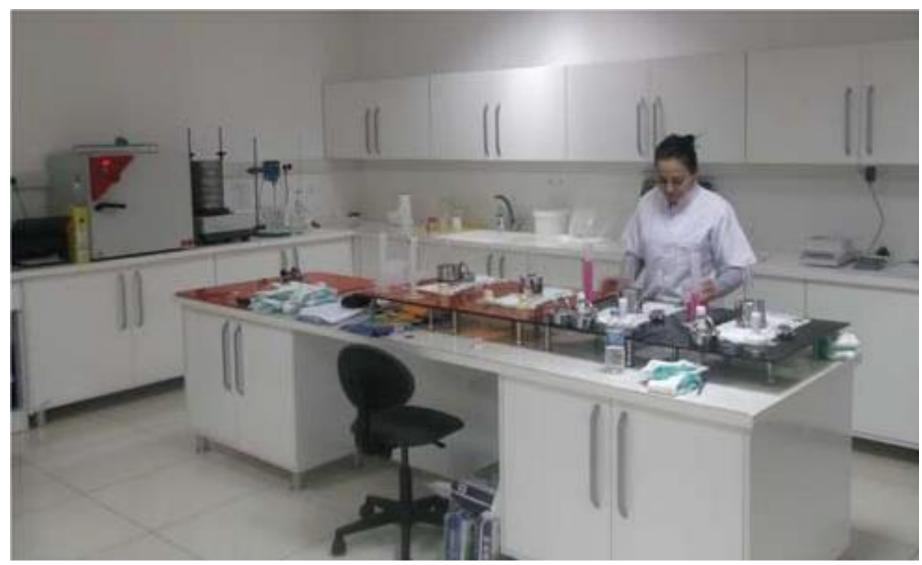

#### **PEDO FABRIKA TANITIMI**

Our factory established on an area of 15,000 m2 and 9000 m2 closed area and 6000 m2 production facility with outdoor space available to the production of baby diapers in Samsun organized industrial zone with the appropriate infrastructure operates.