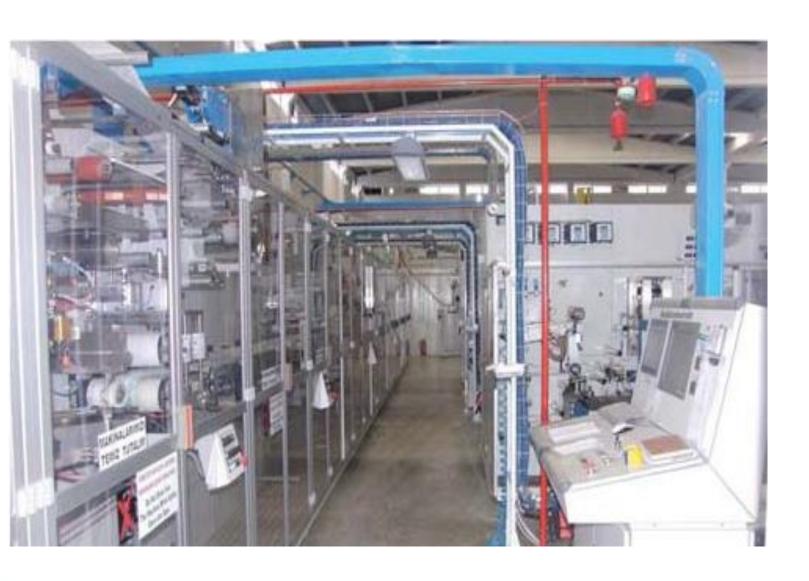

#### **PEDO FABRIKA TANITIMI**

Our factory established on an area of 15,000 m2 and 9000 m2 closed area and 6000 m2 production facility with outdoor space available to the production of baby diapers in Samsun organized industrial zone with the appropriate infrastructure operates.