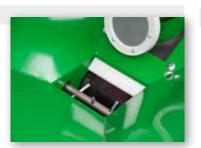

# Ventra

- > Hopper capacity with 820 litres with viewing window in the front
- > Filling level indicator electronic
- > Agitator shaft with swith-off
- > Double disc coulters with cover in the front, scraper inside and "R-Disturbance system"
- Press wheels
- > Hydraulic coulter bar control with automatic coulter lifting and automatic adjustment of the coulter pressure (up to 110 kg)
- > Central setting of the depth of seed placement
- ➤ Lateral platform and foldable stairs
- Supporting legs

## Double disc coulter

- Specially developed for high working speeds and extreme conditions.
- > Service-free rubber bearing at coulter suspension
- > Cover front as standard
- > Cover inside as standard
- Perfect high speed seed placement through "R-Disturbance system".