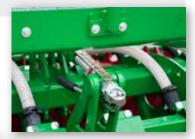

### **Electronic drive**

The dosing unit is driven electronically and ensures high accuracy and reliability.

# Universal dosing unit

A bucket wheel makes everything possible. Sowing from 1 to 360 kg/ha (450 kg/ha for peas and beans).

- > Easy and tool-free changeover to fine seeds.
- Application rates from 1 to 360 kg/ha (450 kg/ha for peas and beans)