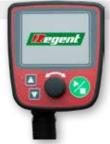

# **Terminal VENTRON V1**

The Ventron operator terminal has a color display and can be operated by using buttons or touchscreen.

A 7-pole signal cable supplies the terminal with all necessary information