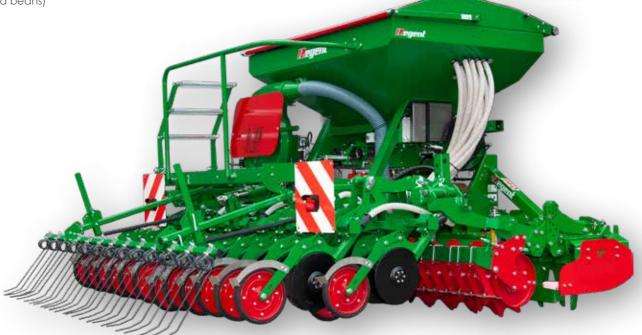

# Set-Up Seed Drill

# Ventra

- > Hopper capacity with 820 litres with viewing window in the front
- > Filling level indicator electronic
- > Agitator shaft with swith-off
- > Double disc coulters with cover in the front, scraper inside and "R-Disturbance system"
- Press wheels
- > Hydraulic coulter bar control with automatic coulter lifting and automatic adjustment of the coulter pressure (up to 110 kg)
- > Central setting of the depth of seed placement
- ➤ Lateral platform and foldable stairs
- Supporting legs

#### Coulter bar

- Paralellogramm guided coulter bar
- Autom. hydraulic coulter bar lifting
- Autom. hydraulic coulter pressure adaption
- ➤ Coulter step of 48 cm

| Ventra    | Working width<br>cm | Double disc<br>coulter | Dosing unit<br>drive | Amount of<br>rows | Distance of<br>rows cm | Coulter step<br>cm | Seed hopper<br>capacity litre | Transport width<br>cm | Weigth kg | Usable filling<br>hole cm | Filling height |
|-----------|---------------------|------------------------|----------------------|-------------------|------------------------|--------------------|-------------------------------|-----------------------|-----------|---------------------------|----------------|
| M 3012 DS | 300                 | yes                    | electronic           | 24                | 12,5                   | 48                 | 820 / 1100                    | 300                   | 1380      | 138x191                   | 200            |