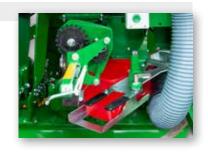

# Scrapers for press wheels

Avoids clumping of the press wheels

#### Coulter bar

- Paralellogramm guided coulter bar
- Autom. hydraulic coulter bar lifting
- Autom. hydraulic coulter pressure adaption
- ➤ Coulter step of 48 cm

| Ventra    | Working width<br>cm | Double disc<br>coulter | Dosing unit<br>drive | Amount of<br>rows | Distance of<br>rows cm | Coulter step<br>cm | Seed hopper<br>capacity litre | Transport width<br>cm | Weigth kg | Usable filling<br>hole cm | Filling height |
|-----------|---------------------|------------------------|----------------------|-------------------|------------------------|--------------------|-------------------------------|-----------------------|-----------|---------------------------|----------------|
| M 3012 DS | 300                 | yes                    | electronic           | 24                | 12,5                   | 48                 | 820 / 1100                    | 300                   | 1380      | 138x191                   | 200            |