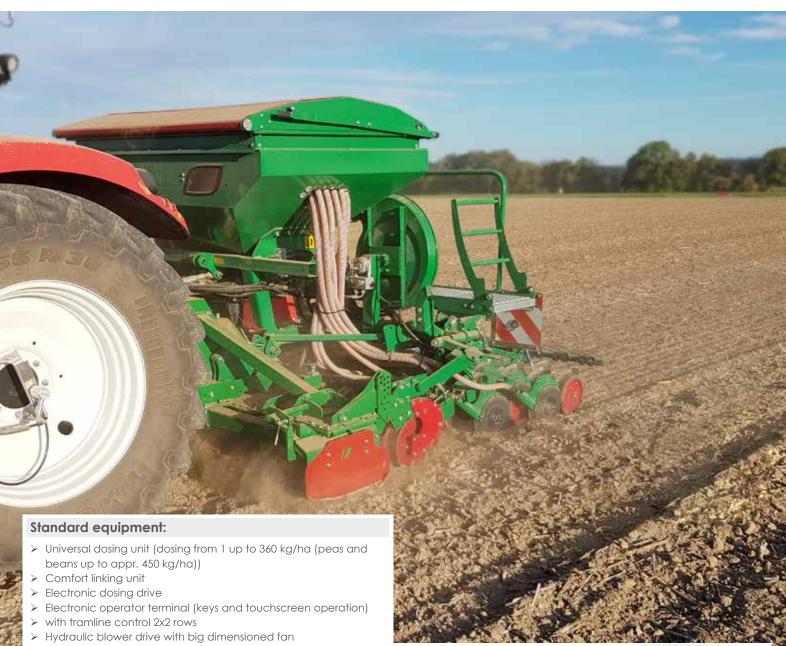

# Set-Up Seed Drill

# Ventra

- > Hopper capacity with 820 litres with viewing window in the front
- > Filling level indicator electronic
- > Agitator shaft with swith-off
- > Double disc coulters with cover in the front, scraper inside and "R-Disturbance system"
- Press wheels
- > Hydraulic coulter bar control with automatic coulter lifting and automatic adjustment of the coulter pressure (up to 110 kg)
- > Central setting of the depth of seed placement
- ➤ Lateral platform and foldable stairs
- Supporting legs

# Universal dosing unit

A bucket wheel makes everything possible. Sowing from 1 to 360 kg/ha (450 kg/ha for peas and beans).

- > Easy and tool-free changeover to fine seeds.
- Application rates from 1 to 360 kg/ha (450 kg/ha for peas and beans)

## Double disc coulter

- Specially developed for high working speeds and extreme conditions.
- > Service-free rubber bearing at coulter suspension
- > Cover front as standard
- > Cover inside as standard
- Perfect high speed seed placement through "R-Disturbance system".