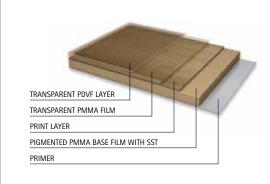

#### **RENOLIT** EXOFOL FX – SPECIFY FOR VIRTUALLY ALL EXTERIOR APPLICATIONS

- Up to a 20-Year Warranty
- Three-layer construction:
  - Unique PVDF top layer is easy to clean and is highly resistant to salt air, humidity cycles and pollutants
  - Middle layer of clear PMMA protects pigments from UV radiation
  - Acrylic base layer utilizes Solar Shield Technology, a heat-reflecting inorganic pigment strategy
- Black and popular dark colors previously impossible are now an excellent option
- Graffiti, construction foam and mortar are easily removed

**RENOLIT** Film Service has you covered with solutions for on-site repair if there is damage to your product after installation. There is no need to replace the whole unit.

Solar Shield Technology (SST) is featured in all of our exterior-grade laminates to significantly reduce thermal heating and help ensure that profiles retain their dimensional stability even when exposed to strong sunlight.