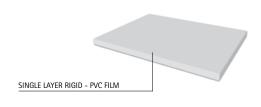

#### **RENOLIT** MLA – SPECIFY FOR WOOD AND OTHER SUBSTRATES

- Available in a wide range of white
- Rich look from a variety of surface embossings
- Masks finger-jointed components for a uniform finish
- Dramatically reduce installation labor compared to primed parts
- MLA can be painted or stained to match other components

#### **RENOLIT** MLA: LAMINATION FOR WOOD AND OTHER SUBSTRATES

Wood components have been an important part of fenestration for many years. Even where wood is not the primary door or window material, associated components such as door frames or jamb extensions are often made from wood.

**RENOLIT** MLA is an ideal laminate for a variety of components. It is a white rigid PVC laminate that requires no finishing at installation. In a tight labor market for construction, this alone is justification, but the upgrade in finish from primed or painted components will always be a great driver for using **RENOLIT** MLA.