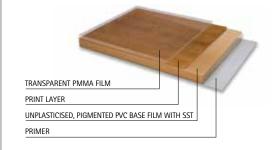

#### **RENOLIT** EXOFOL FX – SPECIFY FOR VIRTUALLY ALL EXTERIOR APPLICATIONS

- Up to a 20-Year Warranty
- Three-layer construction:
  - Unique PVDF top layer is easy to clean and is highly resistant to salt air, humidity cycles and pollutants
  - Middle layer of clear PMMA protects pigments from UV radiation
  - Acrylic base layer utilizes Solar Shield Technology, a heat-reflecting inorganic pigment strategy
- Black and popular dark colors previously impossible are now an excellent option
- Graffiti, construction foam and mortar are easily removed