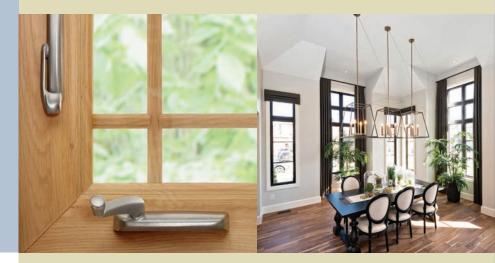

RENOLIT IN /
RENOLIT EXOFOL MX:
INTERIOR WOODGRAINS
AND SOLID COLORS

**RENOLIT** offers two solutions for window interior frames:

When the most realistic designs and excellent scratch protection are desired, our **RENOLIT** IN is the perfect solution.

RENOLIT IN
RENOLIT MLA
RENOLIT EXOFOL FX
RENOLIT EXOFOL MX

**RENOLIT** EXOFOL PX

FOR INFORMATION exterioramerica@renolit.com

When value, excellent scratch protection and the finest woodgrain prints and finishes are required, RENOLIT IN is the perfect solution.

#### **RENOLIT** IN – SPECIFY FOR INTERIOR FRAMING WHERE SCRATCH RESISTANCE IS KEY

- Ultraviolet-cured top-coat for excellent scratch and abrasion resistance
- Easy to clean
- Extremely realistic modern woodgrain designs