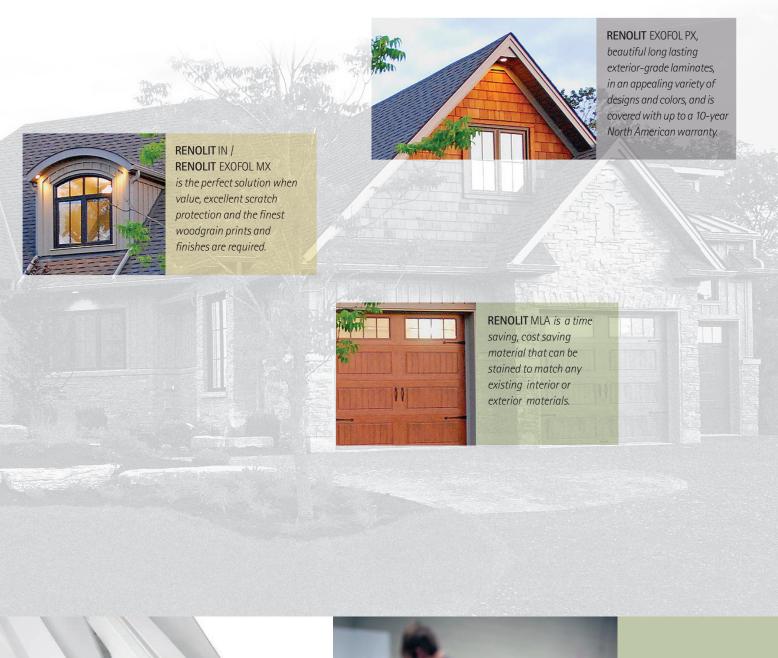

RENOLIT IN /
RENOLIT EXOFOL MX:
INTERIOR WOODGRAINS
AND SOLID COLORS

**RENOLIT** offers two solutions for window interior frames:

When the most realistic designs and excellent scratch protection are desired, our **RENOLIT** IN is the perfect solution.

RENOLIT EXOFOL MX is ideal for interior side applications that require the best UV protection. With up to a 10-year warranty for interior fenestration, you won't find a better laminate for lasting beauty. Available in a range of woodgrains and solid colors.

RENOLIT IN
RENOLIT MLA
RENOLIT EXOFOL FX
RENOLIT EXOFOL MX

**RENOLIT** EXOFOL PX

FOR INFORMATION exterioramerica@renolit.com

When value, excellent scratch protection and the finest woodgrain prints and finishes are required, RENOLIT IN is the perfect solution.