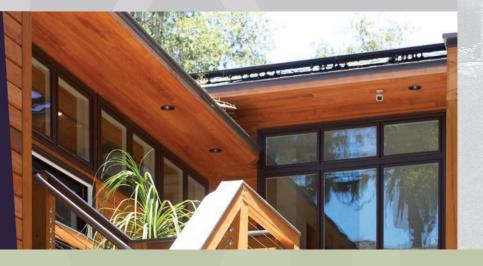

#### **RENOLIT** EXOFOL FX – SPECIFY FOR VIRTUALLY ALL EXTERIOR APPLICATIONS

- Up to a 20-Year Warranty
- Three-layer construction:
  - Unique PVDF top layer is easy to clean and is highly resistant to salt air, humidity cycles and pollutants
  - Middle layer of clear PMMA protects pigments from UV radiation
  - Acrylic base layer utilizes Solar Shield Technology, a heat-reflecting inorganic pigment strategy
- Black and popular dark colors previously impossible are now an excellent option
- Graffiti, construction foam and mortar are easily removed