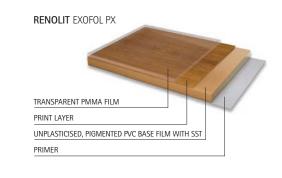

#### **RENOLIT** EXOFOL PX – SPECIFY FOR SOFFITS, OUTDOOR CEILINGS, CLADDING

- Up to a 10-year warranty for non-fenestration
- Cost effective exterior solution for non/door-window applications
- Heavily textured films matte finishes intense colors
- Stunning woodgrain realism

RENOLIT EXOFOL PX is ideal when the right blend of value and performance are called for on non-fenestration applications. Our appealing designs create a unique accent for outdoor ceilings, cladding and soffits. With RENOLIT EXOFOL PX we offer a variety of colors, inviting textures and prints with up to a 10-year North American warranty on nonfenestration applications.