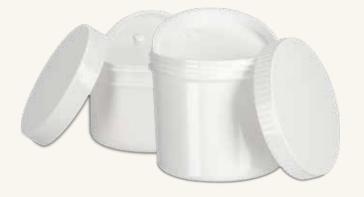

Illustrations on this double page:

Plastic cans made of HDPE or PP

with screw caps;

Round containers in brown or clear, made of PET

with screw or guarantee lids.

Round containers with screw caps made from HDPE in white and clear (available coloured when ordered in larger quantities), Slip lid tins made of PP.