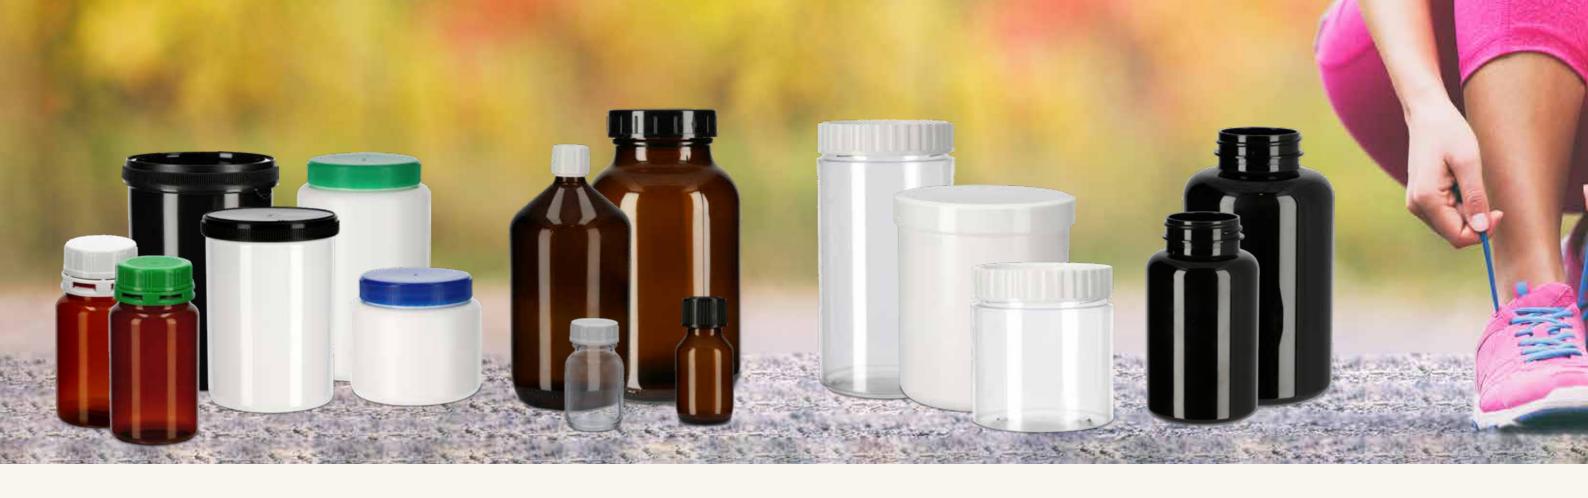

# FOOD SUPPLEMENTS

Attractive packaging is extremely important when it comes to sales.

Packaging also needs to be modern and easy to use. In addition, product packaging must protect its contents from what's outside - this is particularly important for food supplements and sports nutrition.

We offer a wide range of packaging for different dosage forms, types of use, and amounts - be it powders such as whey protein and beverage powders, or tablets and capsules in the form of vitamins and minerals.

Illustrations on this double page:

Plastic cans made of HDPE or PP

with screw caps;

Round containers in brown or clear, made of PET

with screw or guarantee lids.

Round containers with screw caps made from HDPE in white and clear (available coloured when ordered in larger quantities), Slip lid tins made of PP.