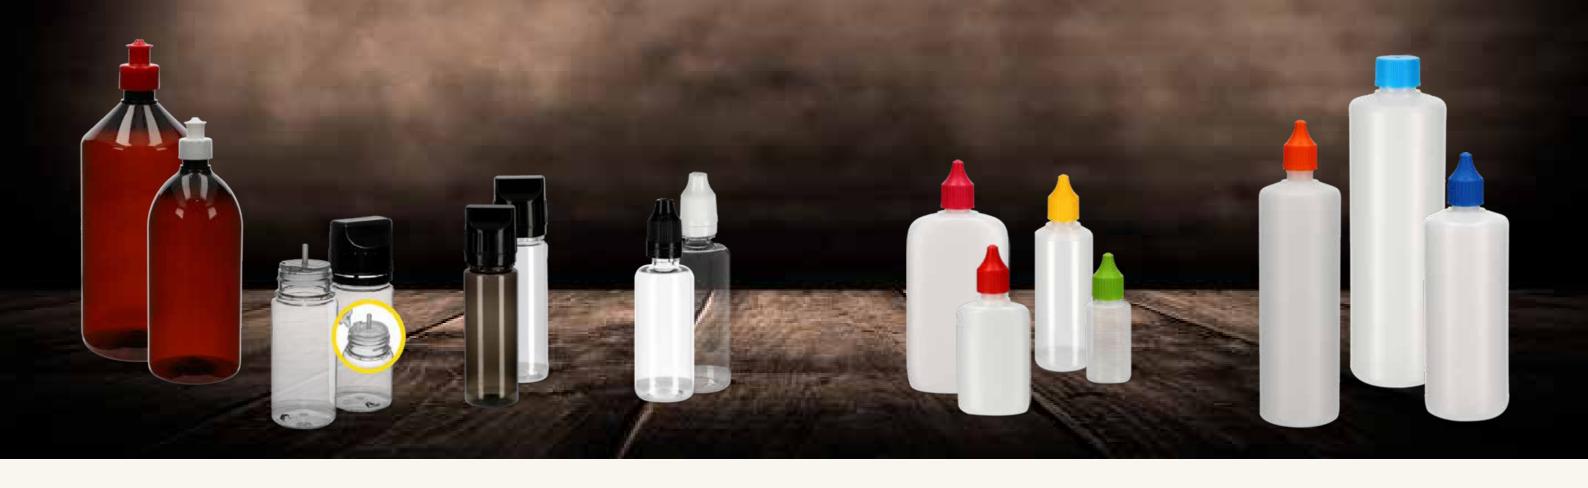

26 | PLASTIC CANS PLASTIC CANS | 27

Our base bottles made of PET are ideal for filling and storing individual liquid mixtures. These light, yet very robust bottles make for easy storage and ensure a long shelf life for base liquids.

All of our base bottles are recyclable, odourless and tasteless, and are made without plasticisers, meaning that liquid aromas are perfectly preserved. Thanks to our push and pull closures available in various colours, you don't need to use funnels during bottling.

Our milky-transparent mixing bottles are made of LDPE and are resistant to bases, acids, and alcohols. The bottles' soft plastic makes it easy to mix and fill with bases and flavours.

Our HDPE mixing bottles are even more robust. They are made of physiologically harmless plastic and are resistant to bases, acids, and alcohols. These bottles are supplied with a thin dosing tip for easy and precise drip dosing.

Optional e-liquid accessories available:
Push and twist locks, funnels, or dosing cups.

30 BASENFLASCHEN MISCHFLASCHEN 31