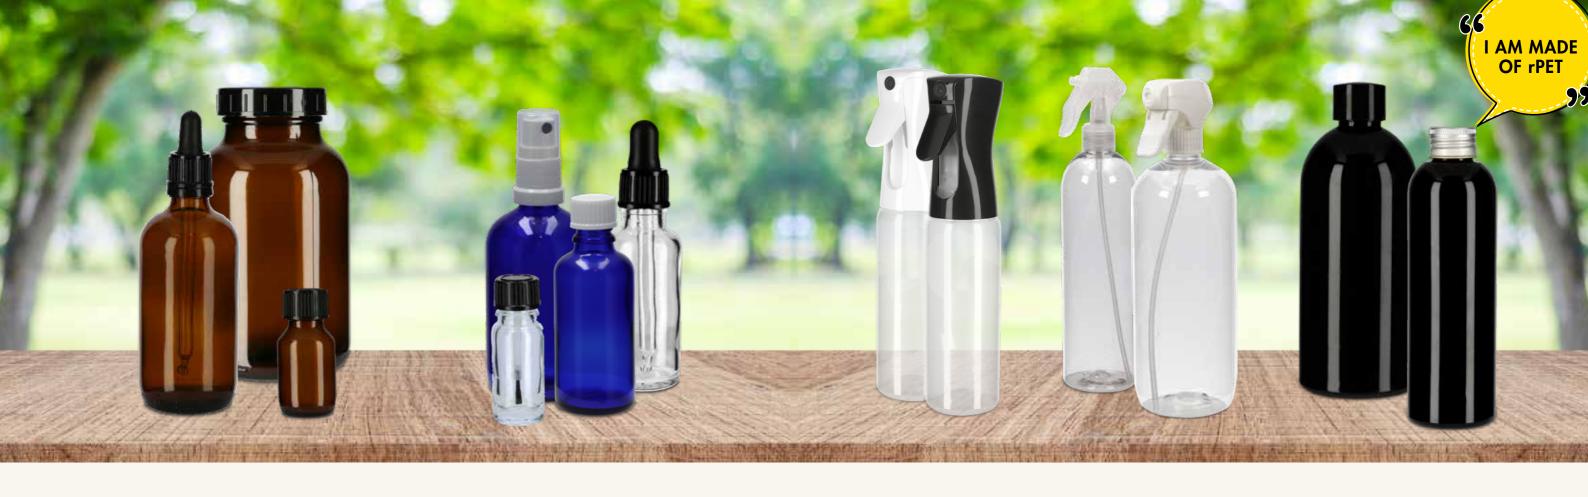

High quality dispenser systems – Our clear and brown PET bottles are available in many different sizes, ranging from 30ml to 1000ml. Combined with our very own creme pumps, you're guaranteed to use just the right amount of your lotions, soaps, or shampoos, for example.

Images on this page:

Pharma Veral PET bottle brown, Tall Boston Round PET bottle clear.

Also available:

Various pump dispensers

Rich oils and high-quality ingredients are essential when it comes to skincare.

Our brown and clear glass tincture bottles offer the best protection for these kinds of sensitive ingredients. Plus, with our pipettes, they guarantee you always use the right amount. Our PET and HDPE finger sprayers are perfect

Our PET and HDPE finger sprayers are perfect for your skincare routine.

Images on this page:

All-round bottles (glass) in clear or brown, Cylindrical round bottle (HDPE) in white, Tall Boston Round (PET) in clear.

Also available:

Drop, brush, and pipette tops, as well as finger sprayers.

8 | DISPENSERSYSTEMS COSMETIC BOTTLES | 9

Our elegant bottles made out of recycled PET are great for shower gels, body oils, or kinds of lotions, for example. With our impressive range of closures available, you have a wide range of dosage/application options.