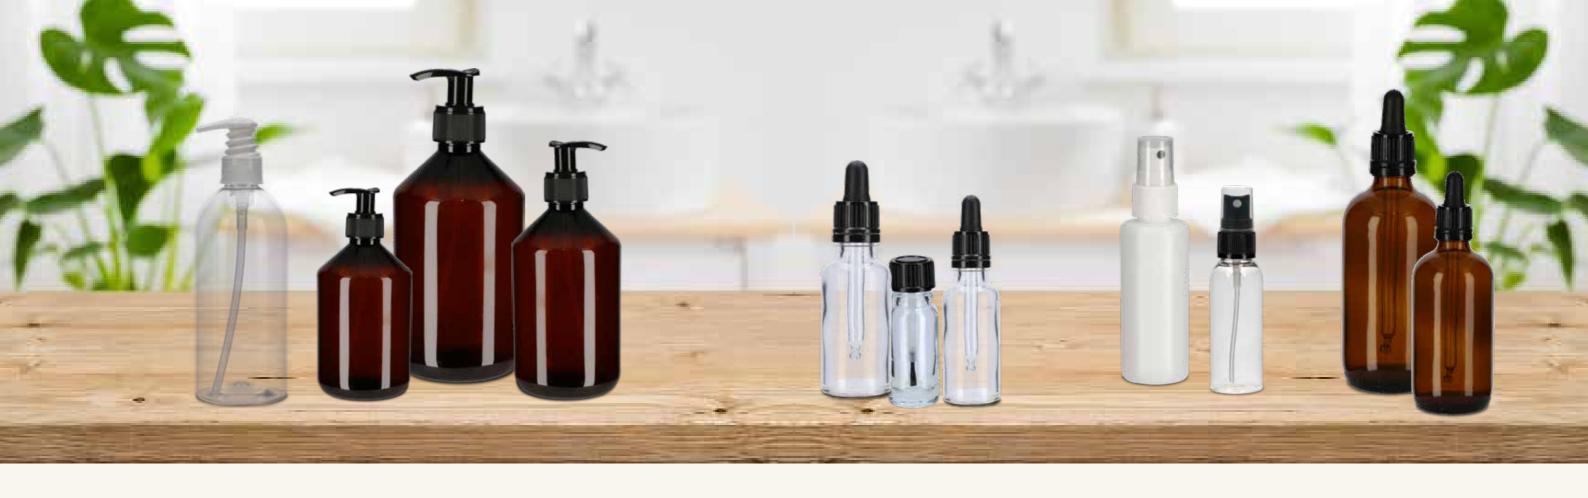

High quality dispenser systems – Our clear and brown PET bottles are available in many different sizes, ranging from 30ml to 1000ml. Combined with our very own creme pumps, you're guaranteed to use just the right amount of your lotions, soaps, or shampoos, for example.

Images on this page:

Pharma Veral PET bottle brown, Tall Boston Round PET bottle clear.

Also available:

Various pump dispensers

Rich oils and high-quality ingredients are essential when it comes to skincare.

Our brown and clear glass tincture bottles offer the best protection for these kinds of sensitive ingredients. Plus, with our pipettes, they guarantee you always use the right amount. Our PET and HDPE finger sprayers are perfect

Our PET and HDPE finger sprayers are perfect for your skincare routine.

Images on this page:

All-round bottles (glass) in clear or brown, Cylindrical round bottle (HDPE) in white, Tall Boston Round (PET) in clear.

Also available:

Drop, brush, and pipette tops, as well as finger sprayers.

8 | DISPENSERSYSTEMS COSMETIC BOTTLES | 9

Our elegant bottles made out of recycled PET are great for shower gels, body oils, or kinds of lotions, for example. With our impressive range of closures available, you have a wide range of dosage/application options.