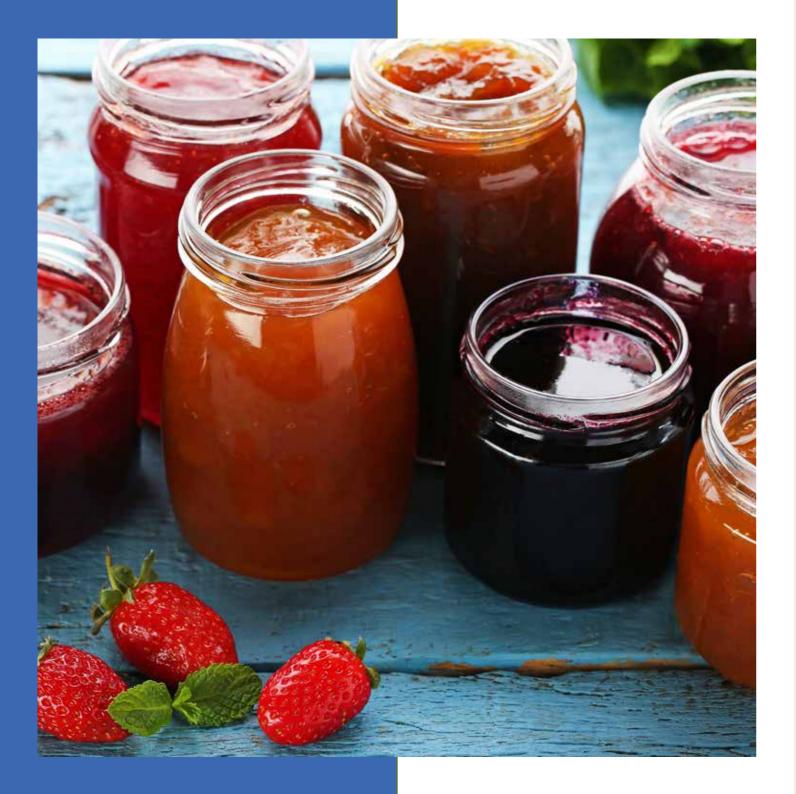

Images on this page: Meplat bottles, brown; Essence bottles, brown

20 | BEVERAGE BOTTLES | 21

closures are a particularly attractive and durable packaging option. Made from kraft paper with an inner coating, they are completely biodegradable. They are also often used for teas and spices or other finely ground, powdery, and aromatic products.

pies, sauces or soups, our twist-off glasses are perfect. They can be filled hot or cold, they seal aromas in and are filling resistant.

Images on this page:

Stand-up pouches, biodegradable; Preserving jars in clear