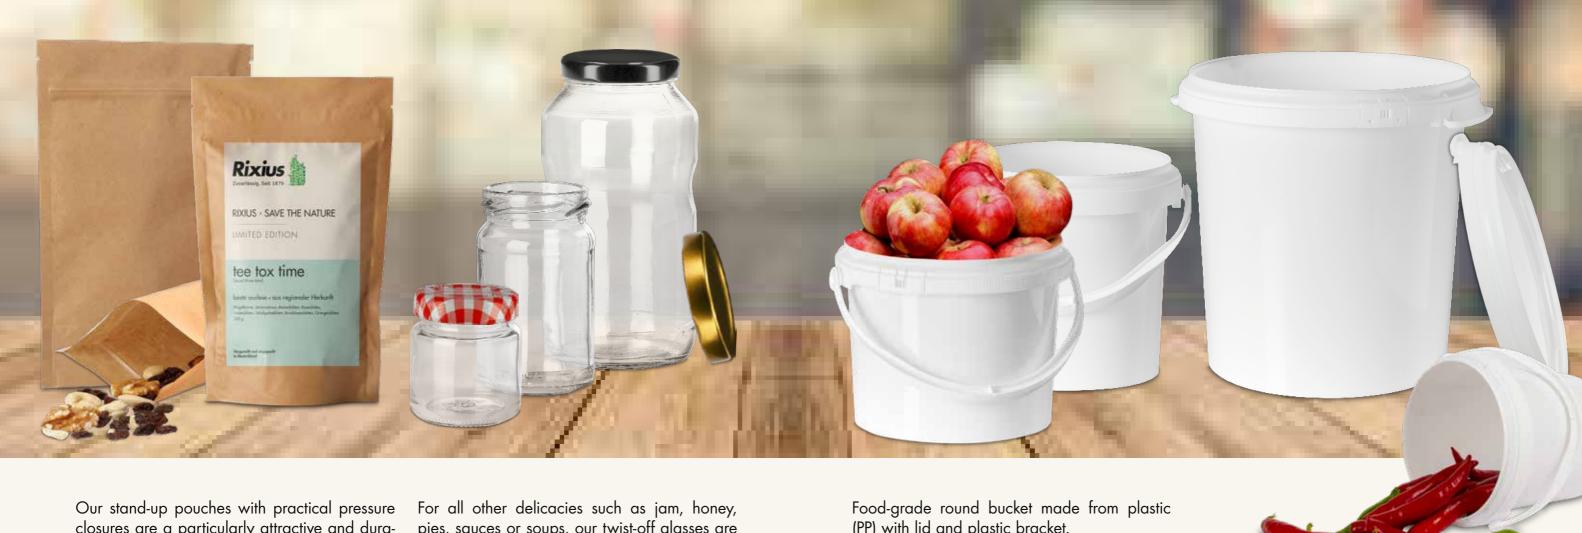

Images on this page: Meplat bottles, brown; Essence bottles, brown

20 | BEVERAGE BOTTLES | 21

closures are a particularly attractive and durable packaging option. Made from kraft paper with an inner coating, they are completely biodegradable. They are also often used for teas and spices or other finely ground, powdery, and aromatic products.

pies, sauces or soups, our twist-off glasses are perfect. They can be filled hot or cold, they seal aromas in and are filling resistant.

Images on this page:

Stand-up pouches, biodegradable; Preserving jars in clear

(PP) with lid and plastic bracket. Ideal for the storage and transportation of food such as yoghurt, salad, etc.

Images on this page: Plastic bucket, white