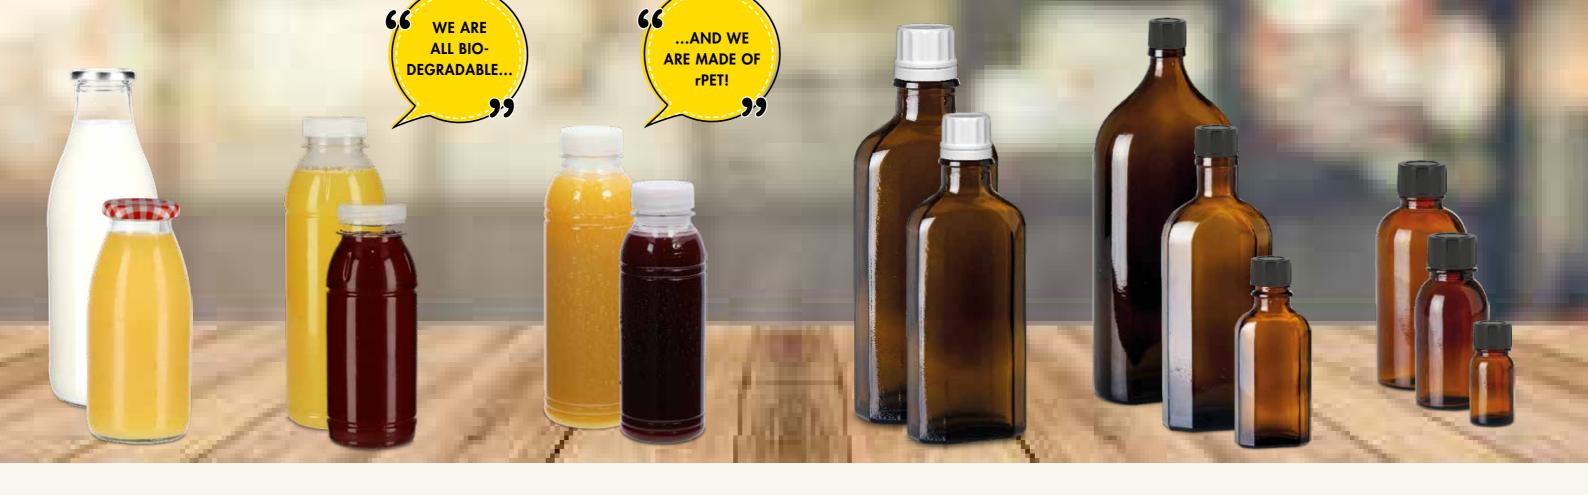

#### Images on this page:

Airless dispenser with a white or black sprayer; Boston Round and Tall Boston Round in clear or black.

16 | ROUND BOTTLES | 17

**FOOD** 

Our high-quality range of beverage bottles are made of glass or from renewable raw materials, just like our PLA bottles.

Glass beverage bottles are perfect for filling with hot liquids.

Our twist-off closures create a vacuum between the filling and the lid, ensuring a maximum shelf-life. So, selling your BBQ sauces or soups in these kinds of bottles is super trendy right now.

PLA plastic bottles are perfect for all kinds of cold liquids and still drinks, like juices, smoothies, milk, or water, for example. Whipped creams and salad dressings are also stored perfectly.

Images on this page: Glass bottles, clear; PLA plastic bottles; rPET bottles Our brown-coloured glass bottles also protect light-sensitive goods from the sun and protecting them from spoilage.

With their distinctive shape, Meplat bottles are often used for storing special products, such as liqueurs, syrups, oils, sauces, and vinaigrettes. Essence bottles are perfect for valuable and highly concentrated liquids such as aromatic oils, extracts, and essences.

Images on this page: Meplat bottles, brown; Essence bottles, brown

20 | BEVERAGE BOTTLES | 21

closures are a particularly attractive and durable packaging option. Made from kraft paper with an inner coating, they are completely biodegradable. They are also often used for teas and spices or other finely ground, powdery, and aromatic products.