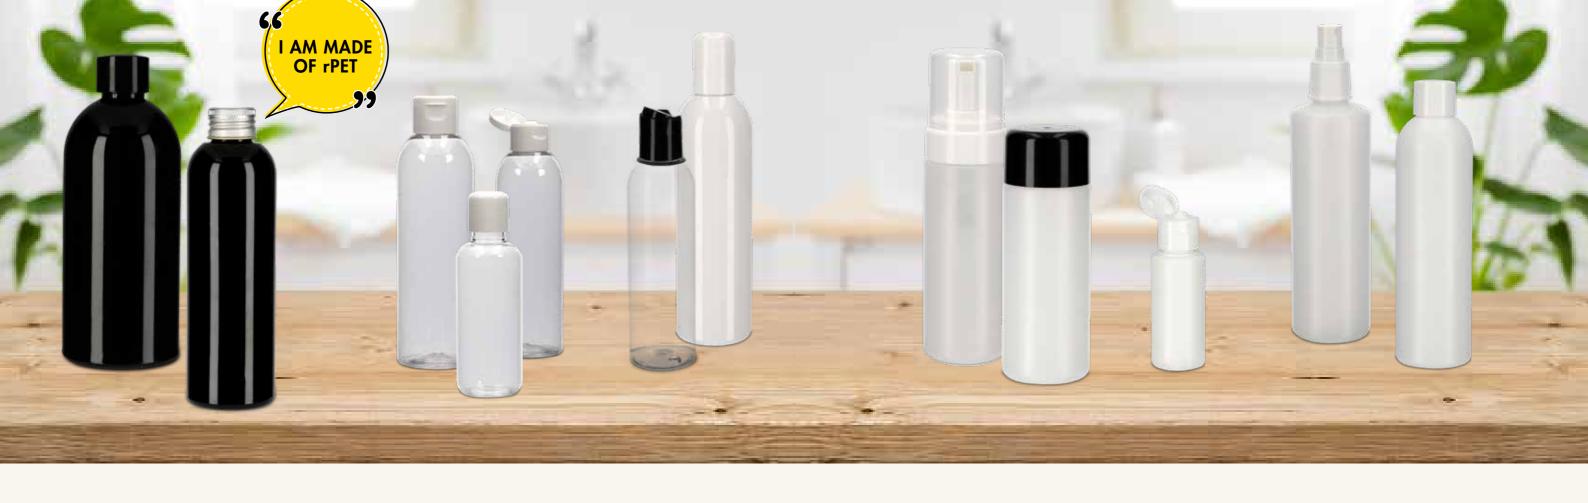

Also available:

Drop, brush, and pipette tops, as well as finger sprayers.

8 | DISPENSERSYSTEMS COSMETIC BOTTLES | 9

Our elegant bottles made out of recycled PET are great for shower gels, body oils, or kinds of lotions, for example. With our impressive range of closures available, you have a wide range of dosage/application options.

<u>Images on this page:</u>

Tall Boston and Boston Round clear and black.

Also available:

with sprayer, screw, hinged, or rocker closure.

Our robust round bottles made of HDPE can be used universally thanks to a variety of closure options for nail polish remover, cleansing foam, facial toner, shampoos or shower gels, for example.

Images on this page: zylindrical bottles(HDPE),

clear or white.

Also available:

with screw caps, finger sprayer, foamer or sprayer.

10 | COSMETIC BOTTLES | 11

A cosmetics classic -

Thanks to its very large opening, contents can be used very easily.