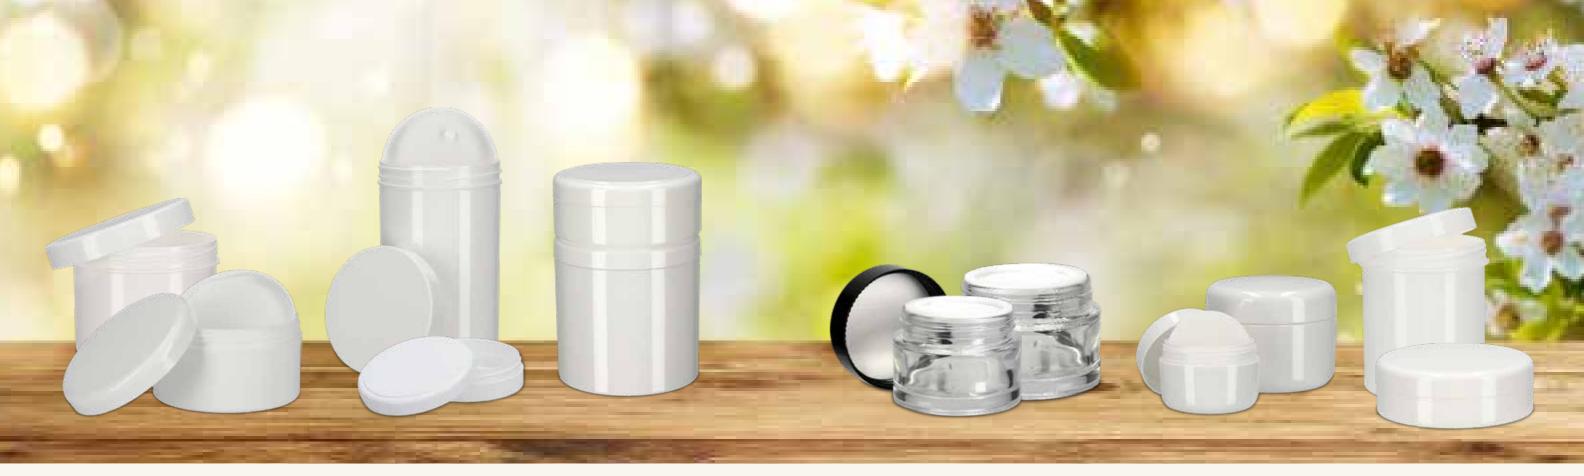

Our Malve series of cosmetics tubs are double-walled with an inner semicircular base. This allows for creams to be emptied easily. For those of you who'd like to see what's inside, our glass jar paired with an elegant black screw cap and insert is a perfect choice. All of our cosmetic jars are ideal for face and hair masks, body butter, peelings, or rich body creams.

#### Illustrations on this double page:

Our Lotus & Calla tub series in white with insert lid Our Lilie & Malve tub series in white with insert lid; stackable, round, and matt. Cosmetics jar made of glass with insert lid and black screw cap.