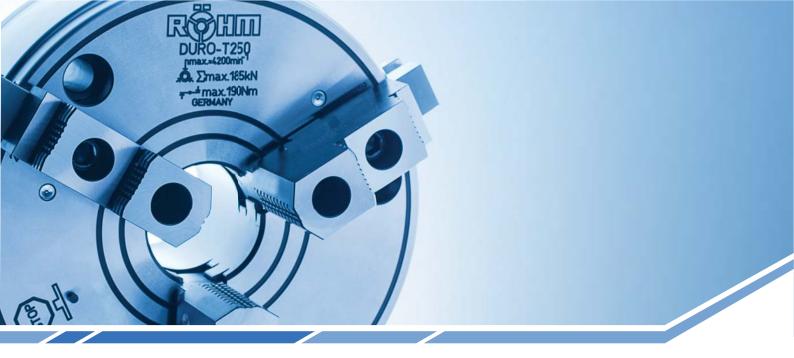

## LATHE CHUCKS INDEPENDENT CHUCKS

Particularly successful and effective when power is attributed maximum priority. With a firm grip on larger sizes and heavy weights.

Key bar chucks with quick jaw change system

Independent chucks

Clamping jaws

F-senso chuck clamping force measurement devices

Even heavy parts are clamped precisely and secured safely.

NC-Compact vices

NC-Compact twin vices

Drilling machine vices

Grinding and inspection vices