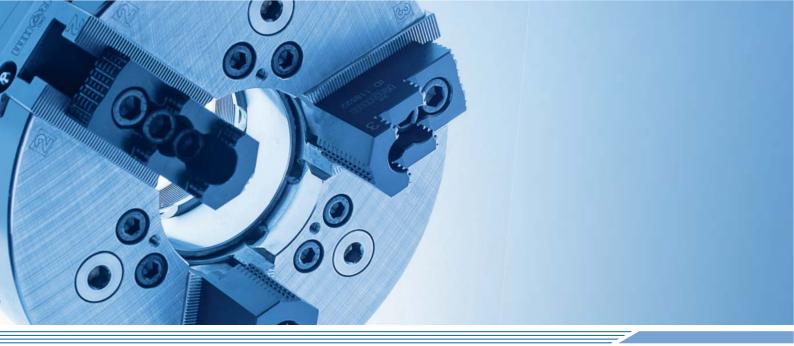

## LATHE CHUCKS INDEPENDENT CHUCKS

Particularly successful and effective when power is attributed maximum priority. With a firm grip on larger sizes and heavy weights.

Key bar chucks with quick jaw change system

Independent chucks

Clamping jaws

F-senso chuck clamping force measurement devices

Even heavy parts are clamped precisely and secured safely.

NC-Compact vices

NC-Compact twin vices

Drilling machine vices

Grinding and inspection vices