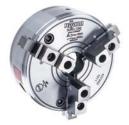

## LATHE CHUCKS INDEPENDENT CHUCKS

Particularly successful and effective when power is attributed maximum priority. With a firm grip on larger sizes and heavy weights.

Key bar chucks with quick jaw change system

Independent chucks

Clamping jaws

F-senso chuck clamping force measurement devices

Even heavy parts are clamped precisely and secured safely.

NC-Compact vices

NC-Compact twin vices

Drilling machine vices

Grinding and inspection vices