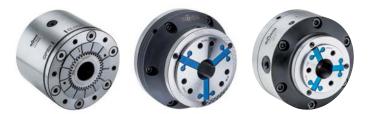

## LATHE CHUCKS INDEPENDENT CHUCKS

Particularly successful and effective when power is attributed maximum priority. With a firm grip on larger sizes and heavy weights.

Key bar chucks with quick jaw change system

Independent chucks

Clamping jaws

F-senso chuck clamping force measurement devices

Even heavy parts are clamped precisely and secured safely.

NC-Compact vices

NC-Compact twin vices

Drilling machine vices

Grinding and inspection vices