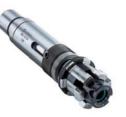

### TOOL CLAMPING SYSTEMS

Outstanding performance thanks to perfect adaptation. Perfect in form and function for the best-possible transfer of high retention forces.

HSK - Automatic clamping systems

F-senso spindle pull-in force

measurement devices

HSK - SUPER-LOCK without springs

Lubritool

lubrication devices

Built-in clamping heads RESK

Clamping heads SPK

SK - Automatic

clamping systems

HSK - Manual clamping sets