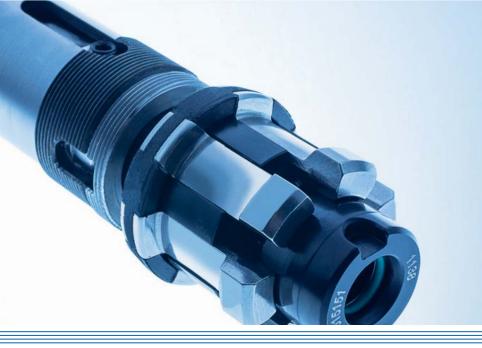

### TOOL CLAMPING SYSTEMS

Outstanding performance thanks to perfect adaptation. Perfect in form and function for the best-possible transfer of high retention forces.

HSK - Automatic clamping systems

F-senso spindle pull-in force

measurement devices

HSK - SUPER-LOCK without springs

Lubritool

lubrication devices

Built-in clamping heads RESK

Clamping heads SPK

SK - Automatic

clamping systems

HSK - Manual clamping sets