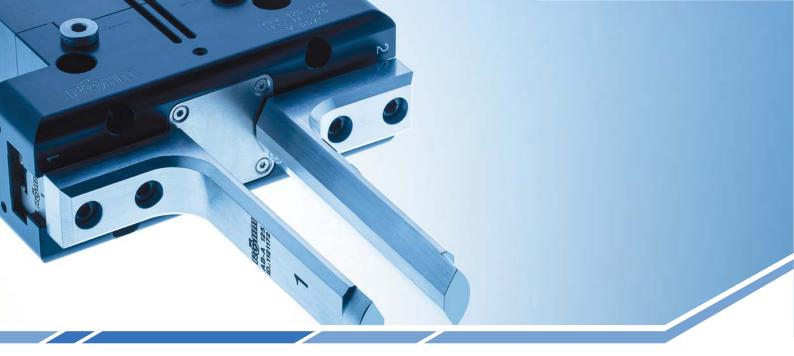

## AUTOMATION TECHNOLOGY

The impressively flexible solutions for swift and dynamic clamping. Powerful, high-precision and therefore absolutely spot on target.

2-jaw parallel grippers

3-jaw centric grippers

2-jaw long stroke grippers

Swivel units

Synthetic grippers

Sealed parallel grippers

Compact long stroke grippers

Application-specific grippers