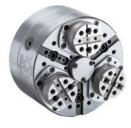

## LATHE CHUCKS INDEPENDENT CHUCKS

Particularly successful and effective when power is attributed maximum priority. With a firm grip on larger sizes and heavy weights.

Key bar chucks with quick jaw change system

Independent chucks

Clamping jaws

F-senso chuck clamping force measurement devices

Even heavy parts are clamped precisely and secured safely.

NC-Compact vices

NC-Compact twin vices

Drilling machine vices

Grinding and inspection vices