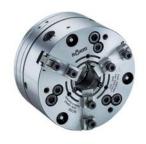

## LATHE CHUCKS INDEPENDENT CHUCKS

Particularly successful and effective when power is attributed maximum priority. With a firm grip on larger sizes and heavy weights.

Key bar chucks with quick jaw change system

Independent chucks

Clamping jaws

F-senso chuck clamping force measurement devices

Even heavy parts are clamped precisely and secured safely.

NC-Compact vices

NC-Compact twin vices

Drilling machine vices

Grinding and inspection vices