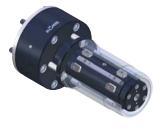

### TOOL CLAMPING SYSTEMS

Outstanding performance thanks to perfect adaptation. Perfect in form and function for the best-possible transfer of high retention forces.

HSK - Automatic clamping systems

F-senso spindle pull-in force

measurement devices

HSK - SUPER-LOCK without springs

Lubritool

lubrication devices

Built-in clamping heads RESK

Clamping heads SPK

SK - Automatic

clamping systems

HSK - Manual clamping sets