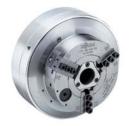

## LATHE CHUCKS INDEPENDENT CHUCKS

Particularly successful and effective when power is attributed maximum priority. With a firm grip on larger sizes and heavy weights.

Key bar chucks with quick jaw change system

Independent chucks

Clamping jaws

F-senso chuck clamping force measurement devices

Even heavy parts are clamped precisely and secured safely.

NC-Compact vices

NC-Compact twin vices

Drilling machine vices

Grinding and inspection vices