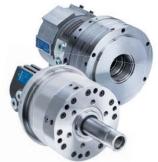

### POWER CHUCKS CYLINDERS / STEADY RESTS

Fast movements accompanied by a lot of pressure. With tremendous tension for an absolutely secure hold.

Power chucks with and without through-hole

Cylinders with and without through-hole

8 RÖHM Product summary

Power chucks with quick jaw change system

Self-centering steady rests

· Co . · or .

Air-operated self-contained chucks

Stationary power chucks

Clamping jaws