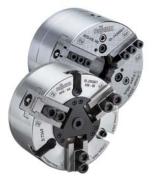

### POWER CHUCKS CYLINDERS / STEADY RESTS

Fast movements accompanied by a lot of pressure. With tremendous tension for an absolutely secure hold.

Power chucks with and without through-hole

Cylinders with and without through-hole

8 RÖHM Product summary

Power chucks with quick jaw change system

Self-centering steady rests

· Co . · or .

Air-operated self-contained chucks

Stationary power chucks

Clamping jaws