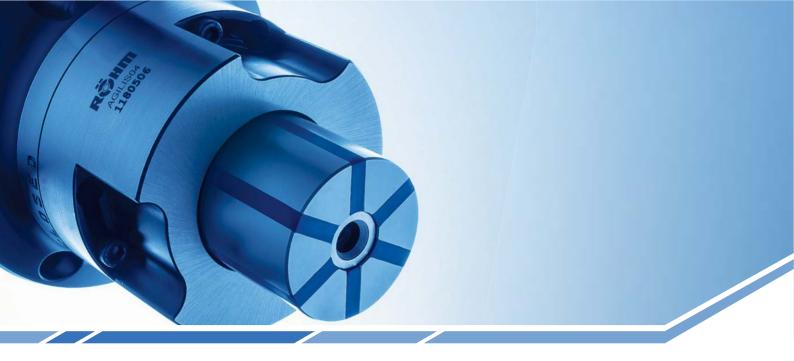

### TOOL CLAMPING SYSTEMS

Outstanding performance thanks to perfect adaptation. Perfect in form and function for the best-possible transfer of high retention forces.

HSK - Automatic clamping systems

F-senso spindle pull-in force

measurement devices

HSK - SUPER-LOCK without springs

Lubritool

lubrication devices

Built-in clamping heads RESK

Clamping heads SPK

SK - Automatic

clamping systems

HSK - Manual clamping sets