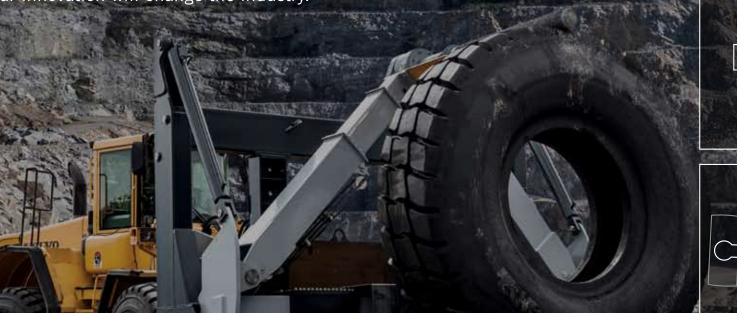

## SAFETY WITHOUT COMPROMISE

An incredible amount of innovation went into the design of the GRIPTECH. We cast aside every preconception and focused from the beginning on safety. We refused to rest until it's the best OTR tyre handler it can possibly be. No one has ever created anything like the GRIPTECH OTR mounting machine. And we can't wait to see how our innovation will change the industry.

## TO US, EVERY LITTLE THING MATTERS

You instantly recognize that during the designing process of the GRIPTECH, safety has been our main focus. Instead of using 2 arms and deforming the tyre, the GRIPTECH fixes the tyre at 3 points and allows the operator to handle the tyre in a much safer way, than any other common tyre handler.