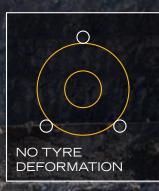

## TO US, EVERY LITTLE THING MATTERS

You instantly recognize that during the designing process of the GRIPTECH, safety has been our main focus. Instead of using 2 arms and deforming the tyre, the GRIPTECH fixes the tyre at 3 points and allows the operator to handle the tyre in a much safer way, than any other common tyre handler.