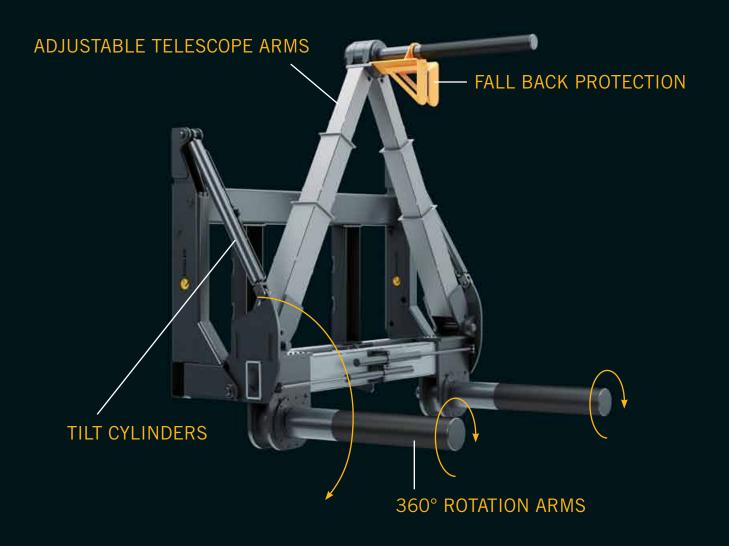

## SAFETY WITHOUT COMPROMISE

An incredible amount of innovation went into the design of the GRIPTECH. We cast aside every preconception and focused from the beginning on safety. We refused to rest until it's the best OTR tyre handler it can possibly be. No one has ever created anything like the GRIPTECH OTR mounting machine. And we can't wait to see how our innovation will change the industry.

## TO US, EVERY LITTLE THING MATTERS

You instantly recognize that during the designing process of the GRIPTECH, safety has been our main focus. Instead of using 2 arms and deforming the tyre, the GRIPTECH fixes the tyre at 3 points and allows the operator to handle the tyre in a much safer way, than any other common tyre handler.