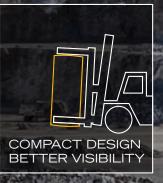

## TO US, EVERY LITTLE THING MATTERS

You instantly recognize that during the designing process of the GRIPTECH, safety has been our main focus. Instead of using 2 arms and deforming the tyre, the GRIPTECH fixes the tyre at 3 points and allows the operator to handle the tyre in a much safer way, than any other common tyre handler.