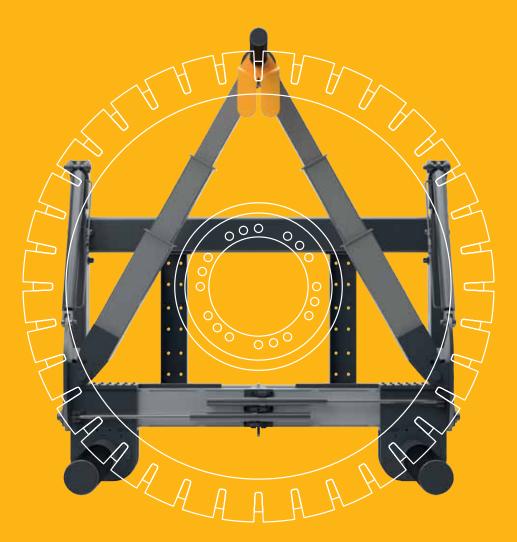

## **GRIPTECH TYRE MOUNTING**

OTR TYRE HANDLING INNOVATED BY RÖSLER

## TO US, EVERY LITTLE THING MATTERS

You instantly recognize that during the designing process of the GRIPTECH, safety has been our main focus. Instead of using 2 arms and deforming the tyre, the GRIPTECH fixes the tyre at 3 points and allows the operator to handle the tyre in a much safer way, than any other common tyre handler.