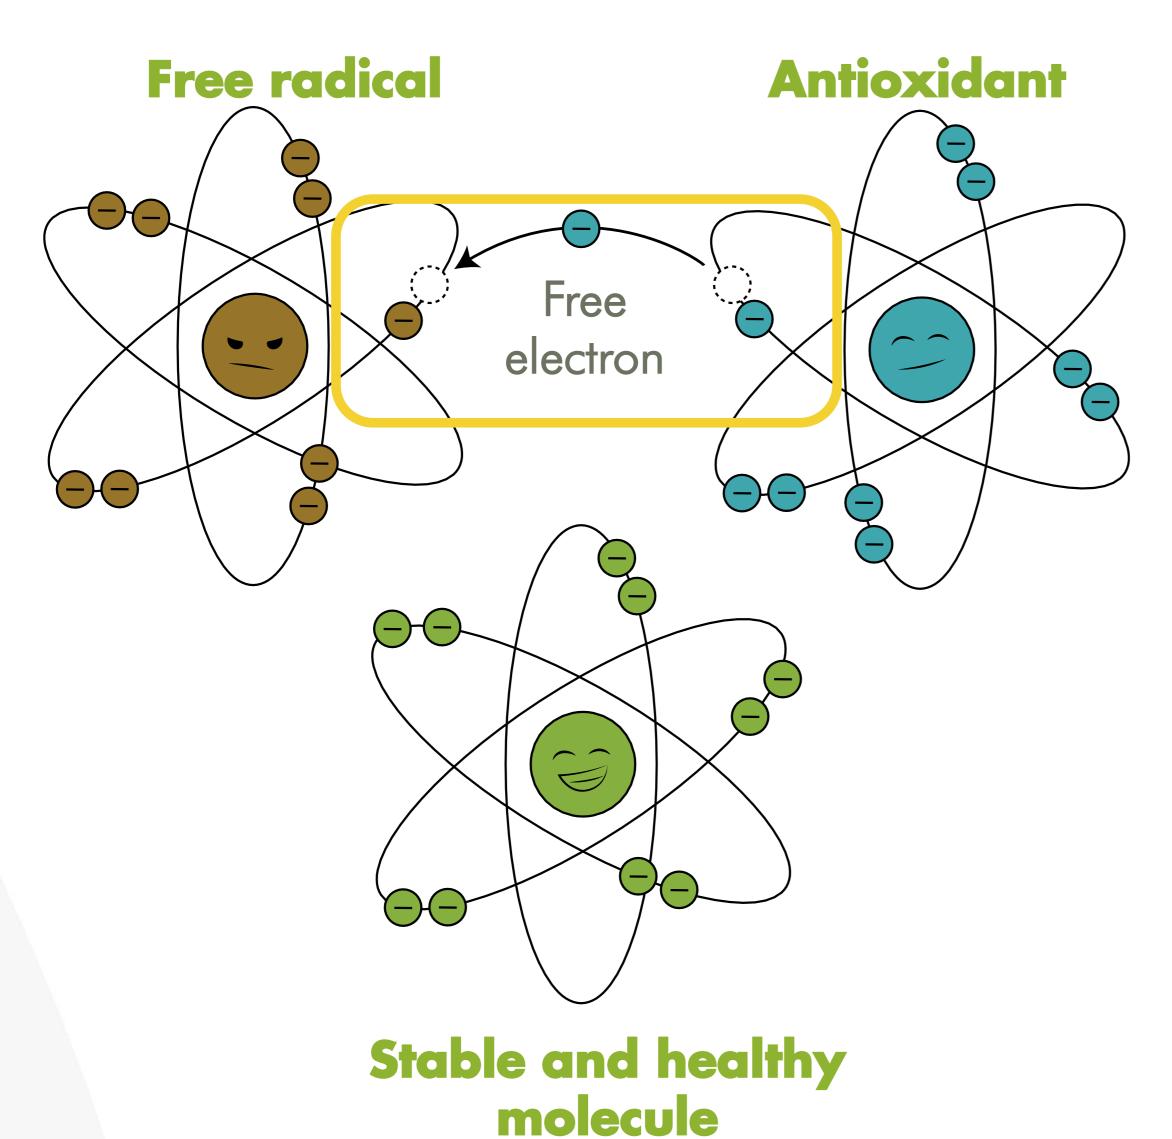

#### What are antioxidants?

Antioxidants are molecules that can neutralize free radicals by accepting or donating electrons to eliminate the unpaired condition of the radical, a condition that helps prevent oxidation

Oxidative stress is the main cause of cellular premature aging and may cause other forms of cell damage

Sanam has developed a

patented technology that results

in the concentration of

antioxidants obtained from the