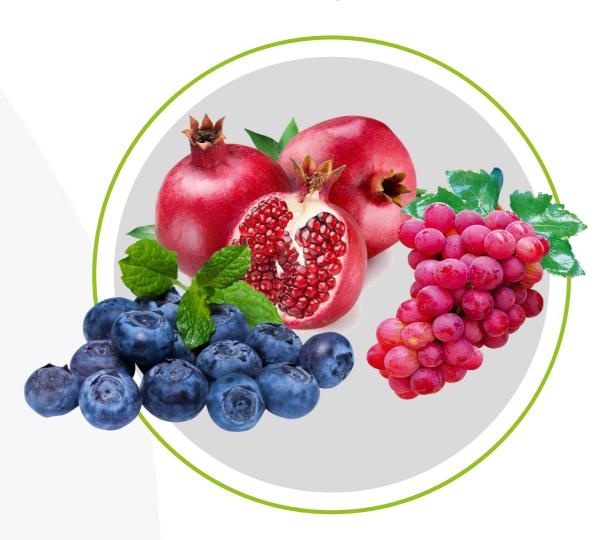

## 80%-90% more antioxidant capacity compared to

- Blueberries
- Pomegranate
  - Grapes