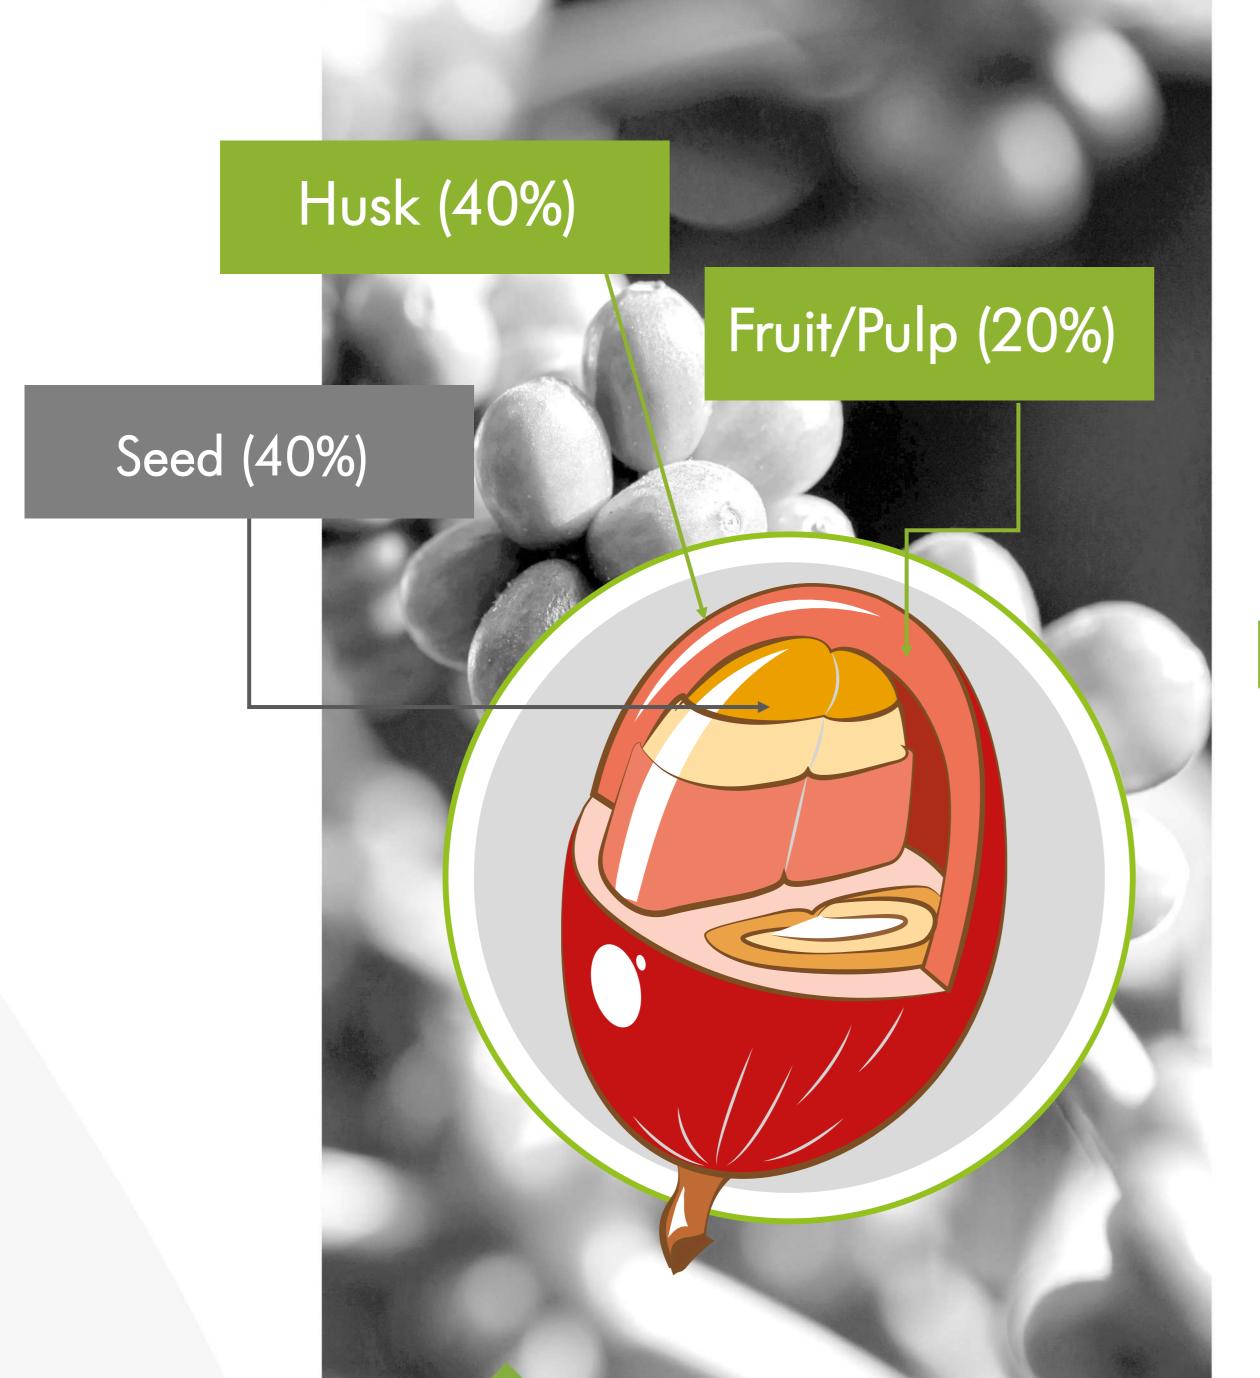

#### Where does our product come from?

A coffee cup is made exclusively from the coffee seed. Our product is made from other parts of the coffee fruit

Potent antioxidants are extracted from the fruit and the husk

- We contribute to the reduction of the water footprint in the coffee value chain
- We support sustainable livelihoods of coffee producers
- Our product is natural and healthy
- We use 100% of the coffee fruit