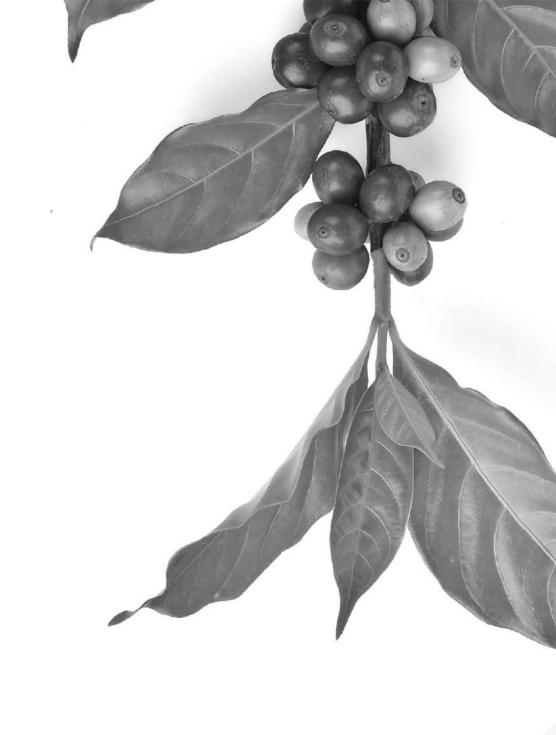

# The coffee fruit is an unexpected source of powerful antioxidants

#### Where does our product come from?

A coffee cup is made exclusively from the coffee seed. Our product is made from other parts of the coffee fruit

Potent antioxidants are extracted from the fruit and the husk