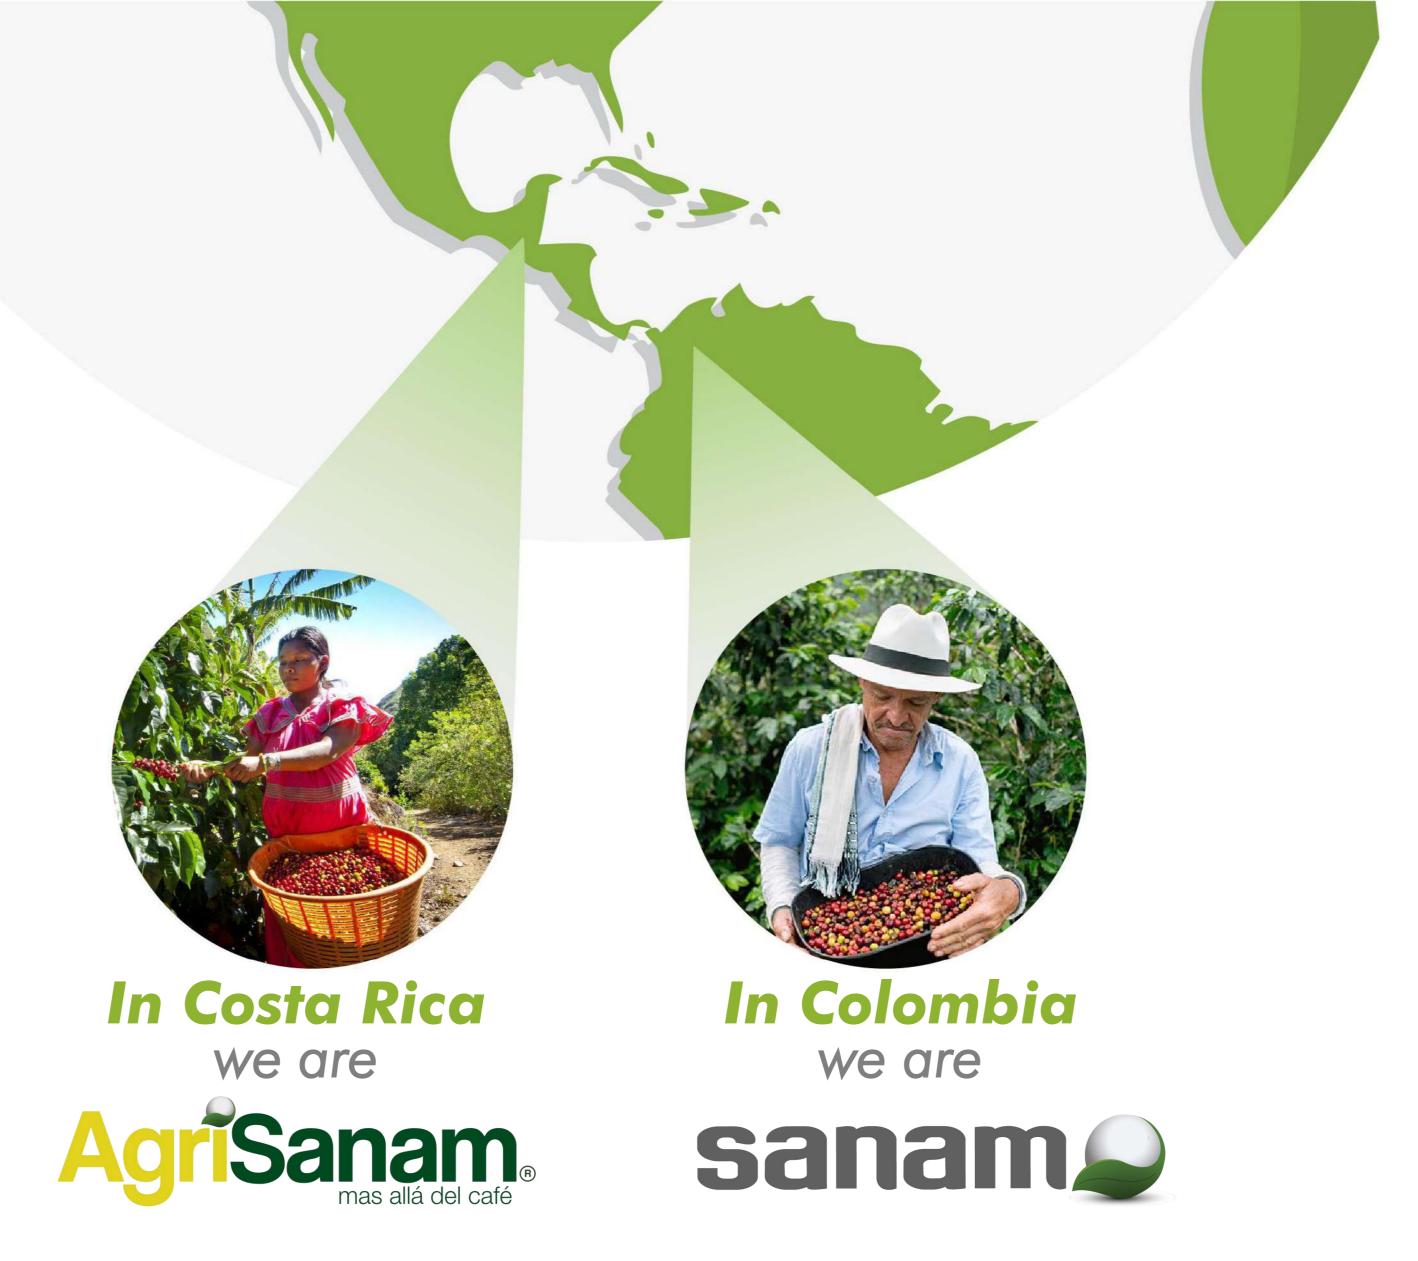

We are located at important centres of coffee production

2008

SANAM is founded

20082009

Our first brand and portfolio of products is developed NAOX (Natural Antioxidants)

2011 2017

R&D leads to an international patent being granted

#### Costa Rica

Raw material facility
Finished product
manufacturing facility
Pérez Zeledón

### Colombia

Finished product manufacturing facility
Medellín - Antioquia

Raw material facility
Salgar - Antioquia