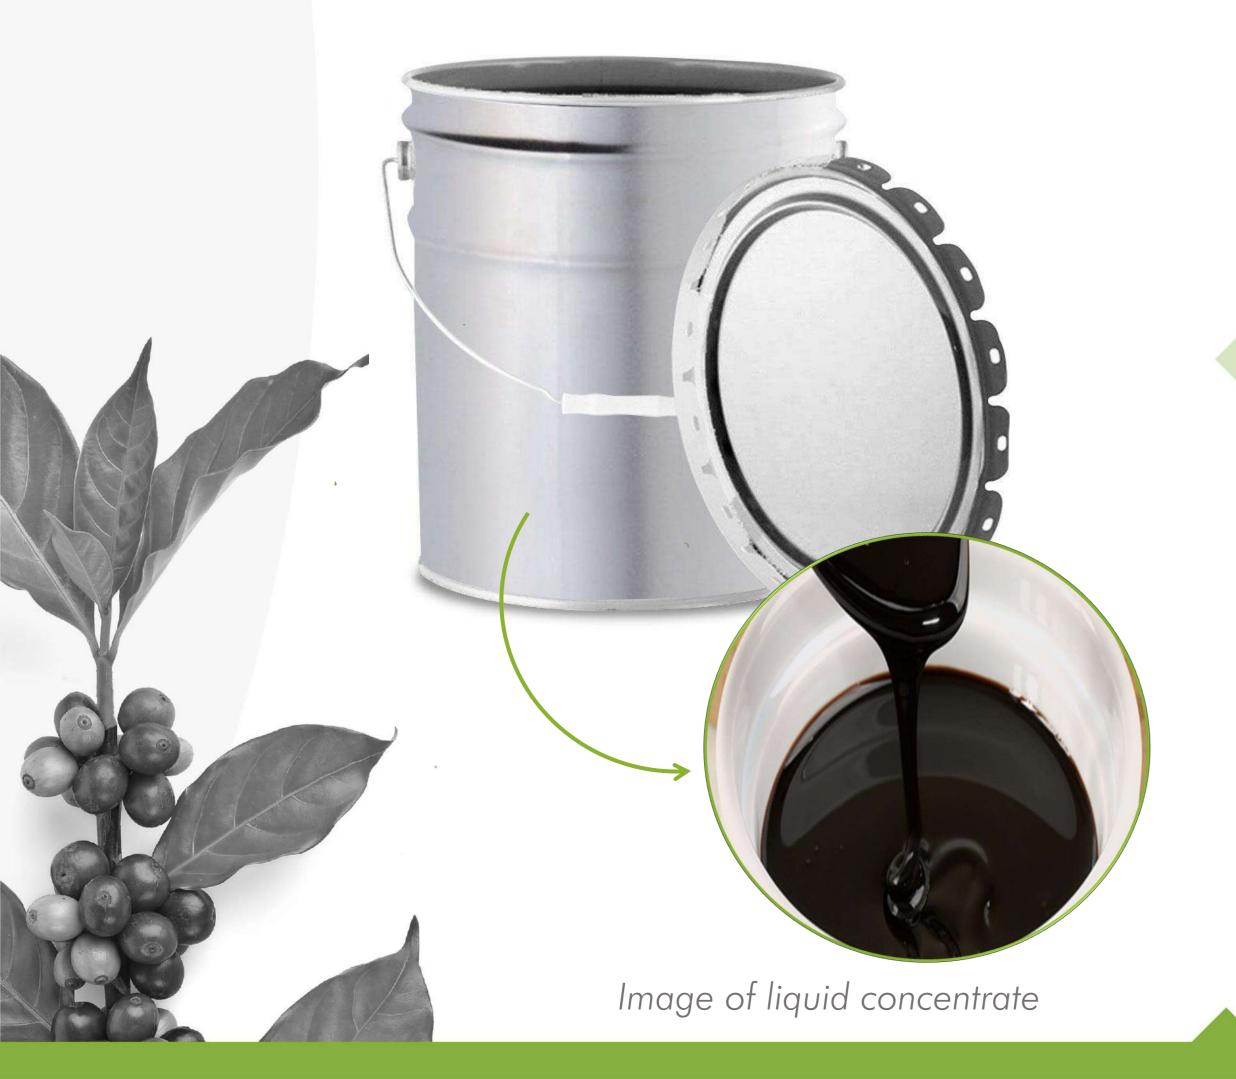

#### Packaging

Aseptic drum and bag - 20 kg

#### Presentations available:

- Liquid
- Spray dry (powder)
- Lyophilized (powder)

Organoleptic characteristics may change according to the defined formulation

Granola, bites and fruit bars

Spreads and sauces