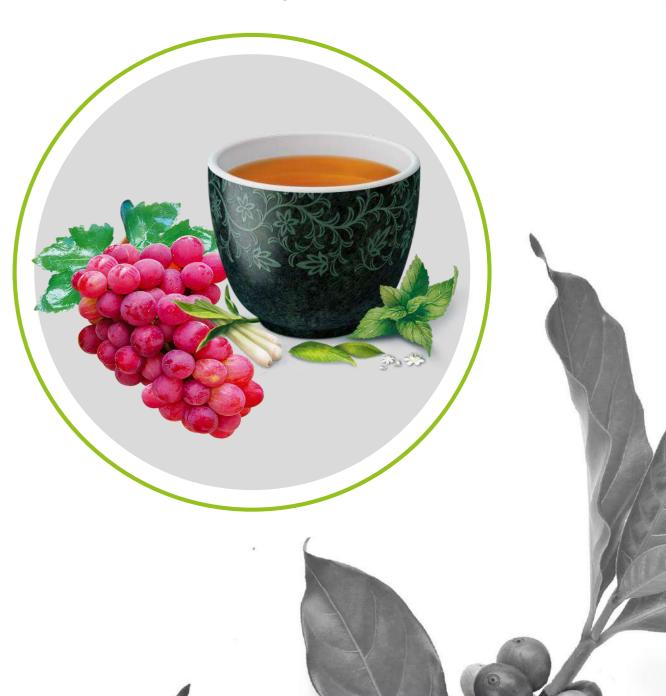

ingredients







# The coffee fruit is an unexpected source of powerful antioxidants

#### Where does our product come from?

A coffee cup is made exclusively from the coffee seed. Our product is made from other parts of the coffee fruit

Potent antioxidants are extracted from the fruit and the husk





- We contribute to the reduction of the water footprint in the coffee value chain
- We support sustainable livelihoods of coffee producers
- Our product is natural and healthy
- We use 100% of the coffee fruit





## 80%-90% more antioxidant capacity compared to

- Blueberries
- Pomegranate
  - Grapes



# Why are our antioxidants relevant?

- Type
- Versatility
- Efficiency
- Quantity
- Quality
- Natural origin

## 5 times more polyphenols (in 100mg) compared to

- Green tea
- Grapes







## We can offer a variety of antioxidants in one compound:

- Chlorogenic acid (Helps improve the metabolism fat burning)
- Caffeic acid (Anti-inflammatory property helps in cancer prevention)
- Catechin (reduces oxidative stress, help cell damage prevention)

## Our antioxidants contain other functional elements:

- Carbohydrates
- Fiber
- Reducing sugars

#### Our product does not taste like coffee

GISB – University of Antioquia, Colombia USDA



# Due to their natural origin, our antioxidants provide important attributes:

- Helping as prebiotic
- Generating satiety
- Sourcing of natural energy
- Acting as cardioprotective and supporting the immune system
- Acting on a more efficient way in our organism



#### Raw material applications





## Our natural antioxidants can be inc