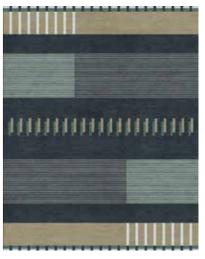

# COLLECTIONS SYNTHETIC SEAS

## SYNTHETIC SEAS

Hand knotted in 100 knots, in 100% ECONYL® regenerated nylon.

NYLON ENGULFED

GENTLE DISCHORD

SLICK SHADOWS

The Synthetic Seas Collection is made from 100% ECONYL® - Nylon regenerated from ocean and landfill trash, like fishing nets left underwater by large fishing operations. The designs depict fishing nets submerged under the ocean, rescued and repurposed into a beautiful and functional product by artisans using the age-old Tibetan hand-knotting technique.