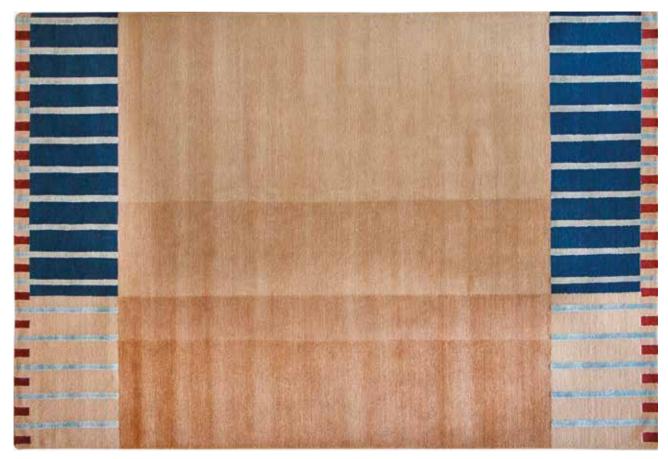

## **INFINITY**

Hand Knotted in Tibetan Wool and Bamboo Silk.

Infinity explores the craft of hand-knotting by playing with lines and repetitions. Each rug is distinguished by a contemporary representation of fringes by using the twinknotting Kilim technique. Contrasting hues interplayand meet together, and alternating loop & cut techniques create an infinity of lines, and lend an optical illusion to the surface.