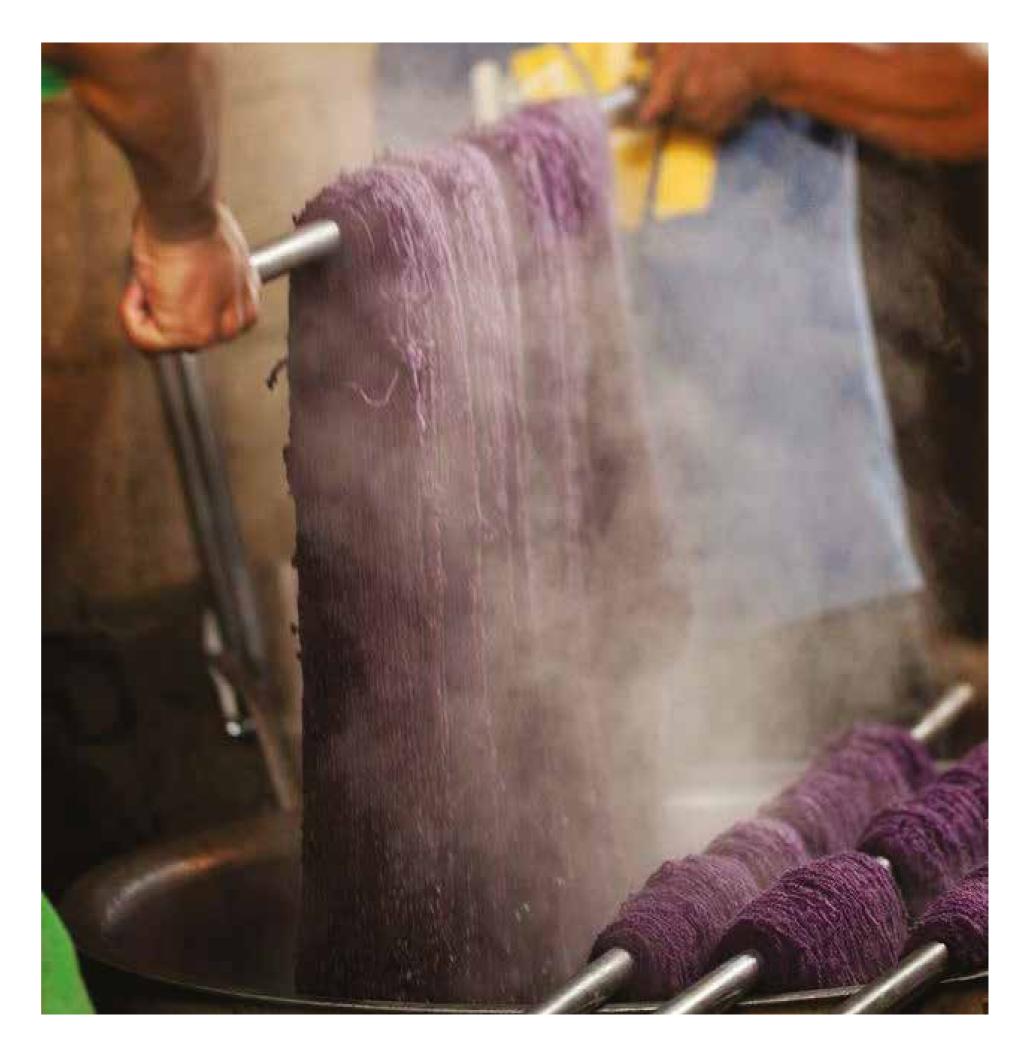

In order to maintain top level design confidentiality and to ensure quality with timely delivery, the entire process from customer engagement to product delivery remains fully owned and operated by Sarawagi. With our commitment towards customer satisfaction, our devoted team of designers, dyers, weavers, and washers bring every beautiful Sarawagi rug to life, knot by knot.

Our rugs are hand woven in Nepal, a land known

for her rugged beauty, a feeling subtly reflected in these little works of art. The suppleness of silk, combined with the warmth and comfort of wool is at the forefront of this traditional craftsmanship process, entirely done by hand from spinning, carding and dyeing to weaving, washing and finishing.