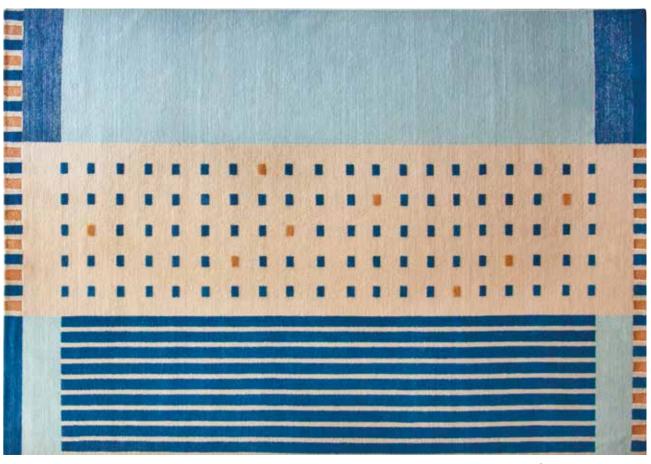

# COLLECTIONS SYNTHETIC SEAS

## SYNTHETIC SEAS

Hand knotted in 100 knots, in 100% ECONYL® regenerated nylon.

NYLON ENGULFED

GENTLE DISCHORD

SLICK SHADOWS

The Synthetic Seas Collection is made from 100% ECONYL® - Nylon regenerated from ocean and landfill trash, like fishing nets left underwater by large fishing operations. The designs depict fishing nets submerged under the ocean, rescued and repurposed into a beautiful and functional product by artisans using the age-old Tibetan hand-knotting technique.