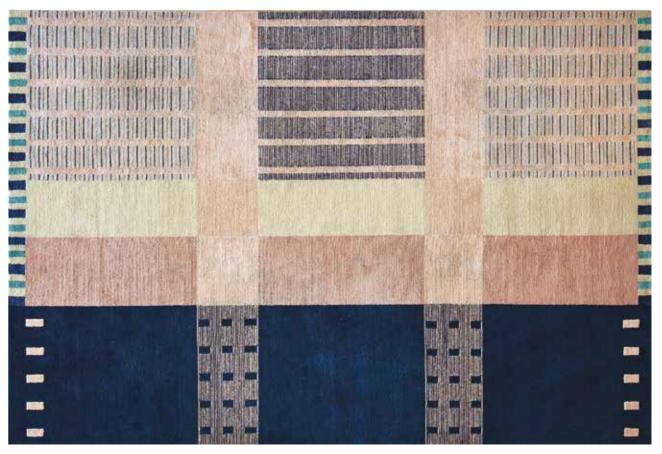

## SYNTHETIC SEAS

Hand knotted in 100 knots, in 100% ECONYL® regenerated nylon.

NYLON ENGULFED

GENTLE DISCHORD

SLICK SHADOWS

The Synthetic Seas Collection is made from 100% ECONYL® - Nylon regenerated from ocean and landfill trash, like fishing nets left underwater by large fishing operations. The designs depict fishing nets submerged under the ocean, rescued and repurposed into a beautiful and functional product by artisans using the age-old Tibetan hand-knotting technique.

The collection highlights familiar if not also iconic imagery from the ocean, namely ocean ripples mirrored on the sea bed, with more topical forms evocative of humanity's impact, in this case tangled fishing nets, layered into the final designs.

Complemented with a bold coastal and marine palette consisting of chilled turquoise blues, cool white tones, and dramatic deep navy and charcoal with a zap of golds and yellows, the collection designed by British designer Isobel Morris embodies the inviting spirit of the sea and the challenges facing our oceans.