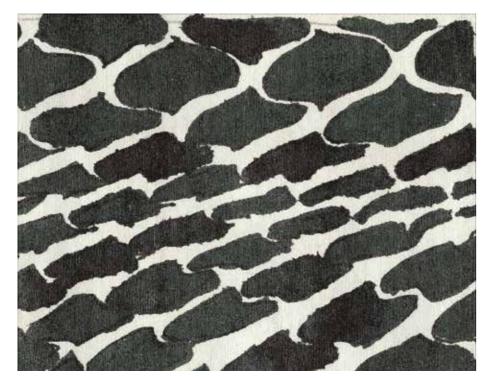

FATEHPUR B

NISHAT B

FATEHPUR A

FATEHPUR C

IWAN A

The intricacy and workmanship of Persian and Mogul architecture have long inspired architects, designers and artists. The master architects of the Mogul era built timeless edifices, gardens and mausoleums. Naqashi, (pronounced nuhkaa-shee) is Urdu for carved intricate motifs. The Naqashi collection draws from the carvings, drawings and pietra dura on the structures, the walls, the Jharokha (enclosed balcony), the Iwan and Pishtaq (rectangular hall), and the Darwaza (carved gates) of Indian Mogul edifices. Colors go from muted greys to vibrant reds rooted in the shades of natural rocks used for construction like marble, granite and red sandstone.