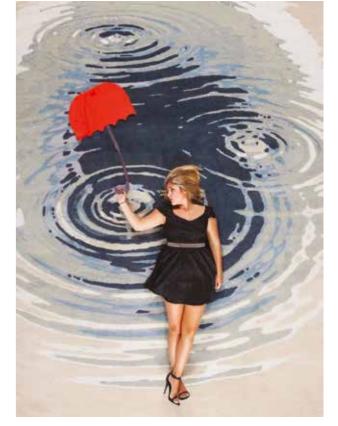

## SYNTHETIC SEAS

Hand knotted in 100 knots, in 100% ECONYL® regenerated nylon.

NYLON ENGULFED

GENTLE DISCHORD

SLICK SHADOWS

The Synthetic Seas Collection is made from 100% ECONYL® - Nylon regenerated from ocean and landfill trash, like fishing nets left underwater by large fishing operations. The designs depict fishing nets submerged under the ocean, rescued and repurposed into a beautiful and functional product by artisans using the age-old Tibetan hand-knotting technique.

The collection highlights familiar if not also iconic imagery from the ocean, namely ocean ripples mirrored on the sea bed, with more topical forms evocative of humanity's impact, in this case tangled fishing nets, layered into the final designs.

Complemented with a bold coastal and marine palette consisting of chilled turquoise blues, cool white tones, and dramatic deep navy and charcoal with a zap of golds and yellows, the collection designed by British designer Isobel Morris embodies the inviting spirit of the sea and the challenges facing our oceans.