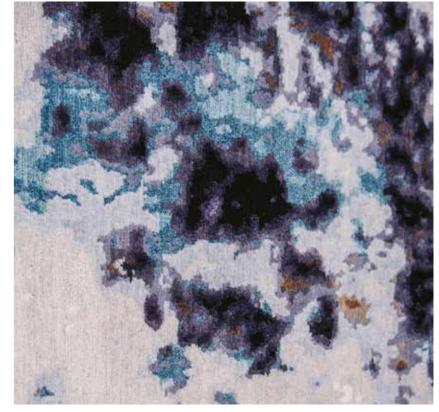

# COLLECTIONS SYNTHETIC SEAS

## SYNTHETIC SEAS

Hand knotted in 100 knots, in 100% ECONYL® regenerated nylon.

NYLON ENGULFED

GENTLE DISCHORD

SLICK SHADOWS

The Synthetic Seas Collection is made from 100% ECONYL® - Nylon regenerated from ocean and landfill trash, like fishing nets left underwater by large fishing operations. The designs depict fishing nets submerged under the ocean, rescued and repurposed into a beautiful and functional product by artisans using the age-old Tibetan hand-knotting technique.

The collection highlights familiar if not also iconic imagery from the ocean, namely ocean ripples mirrored on the sea bed, with more topical forms evocative of humanity's impact, in this case tangled fishing nets, layered into the final designs.

Complemented with a bold coastal and marine palette consisting of chilled turquoise blues, cool white tones, and dramatic deep navy and charcoal with a zap of golds and yellows, the collection designed by British designer Isobel Morris embodies the inviting spirit of the sea and the challenges facing our oceans.