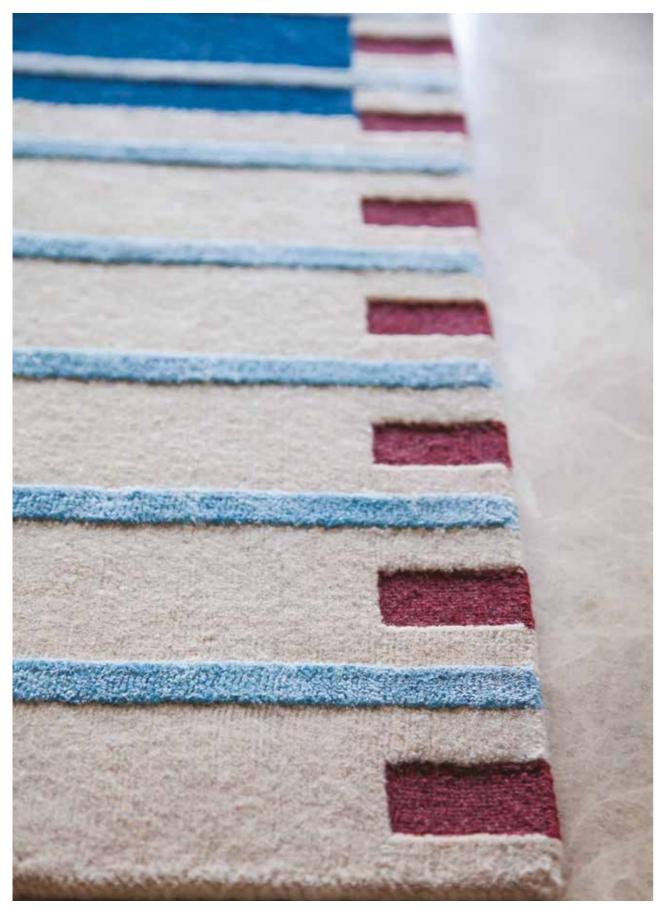

## **INFINITY**

Hand Knotted in Tibetan Wool and Bamboo Silk.

Infinity explores the craft of hand-knotting by playing with lines and repetitions. Each rug is distinguished by a contemporary representation of fringes by using the twinknotting Kilim technique. Contrasting hues interplayand meet together, and alternating loop & cut techniques create an infinity of lines, and lend an optical illusion to the surface.