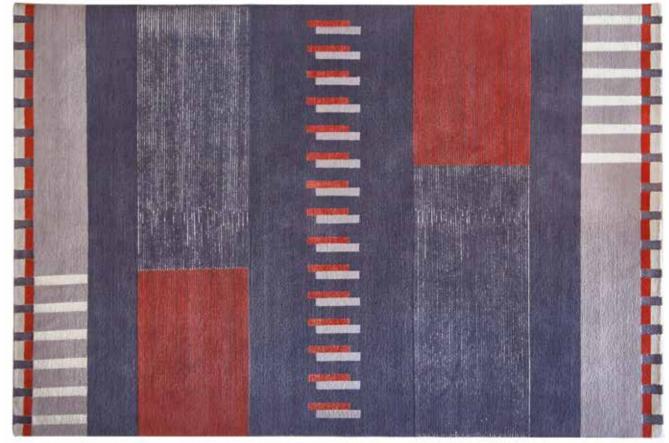

# COLLECTIONS SYNTHETIC SEAS

## SYNTHETIC SEAS

Hand knotted in 100 knots, in 100% ECONYL® regenerated nylon.

NYLON ENGULFED

GENTLE DISCHORD

SLICK SHADOWS

The Synthetic Seas Collection is made from 100% ECONYL® - Nylon regenerated from ocean and landfill trash, like fishing nets left underwater by large fishing operations. The designs depict fishing nets submerged under the ocean, rescued and repurposed into a beautiful and functional product by artisans using the age-old Tibetan hand-knotting technique.