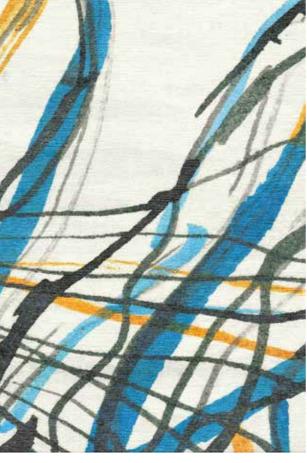

## SYNTHETIC SEAS

Hand knotted in 100 knots, in 100% ECONYL® regenerated nylon.

NYLON ENGULFED

GENTLE DISCHORD

SLICK SHADOWS

The Synthetic Seas Collection is made from 100% ECONYL® - Nylon regenerated from ocean and landfill trash, like fishing nets left underwater by large fishing operations. The designs depict fishing nets submerged under the ocean, rescued and repurposed into a beautiful and functional product by artisans using the age-old Tibetan hand-knotting technique.

The collection highlights familiar if not also iconic imagery from the ocean, namely ocean ripples mirrored on the sea bed, with more topical forms evocative of humanity's impact, in this case tangled fishing nets, layered into the final designs.

Complemented with a bold coastal and marine palette consisting of chilled turquoise blues, cool white tones, and dramatic deep navy and charcoal with a zap of golds and yellows, the collection designed by British designer Isobel Morris embodies the inviting spirit of the sea and the challenges facing our oceans.