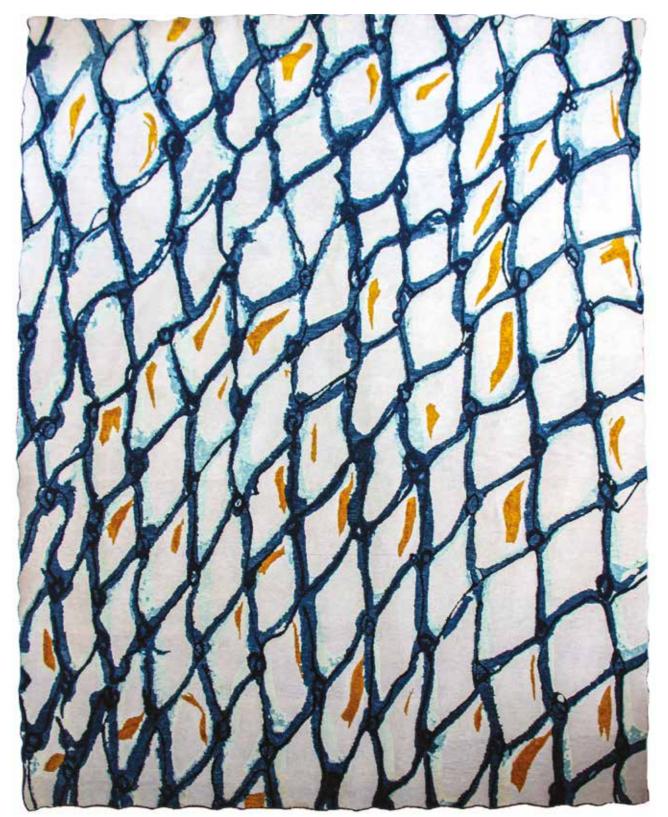

## SYNTHETIC SEAS

Hand knotted in 100 knots, in 100% ECONYL® regenerated nylon.

NYLON ENGULFED

GENTLE DISCHORD

SLICK SHADOWS

The Synthetic Seas Collection is made from 100% ECONYL® - Nylon regenerated from ocean and landfill trash, like fishing nets left underwater by large fishing operations. The designs depict fishing nets submerged under the ocean, rescued and repurposed into a beautiful and functional product by artisans using the age-old Tibetan hand-knotting technique.

The collection highlights familiar if not also iconic imagery from the ocean, namely ocean ripples mirrored on the sea bed, with more topical forms evocative of humanity's impact, in this case tangled fishing nets, layered into the final designs.

Complemented with a bold coastal and marine palette consisting of chilled turquoise blues, cool white tones, and dramatic deep navy and charcoal with a zap of golds and yellows, the collection designed by British designer Isobel Morris embodies the inviting spirit of the sea and the challenges facing our oceans.