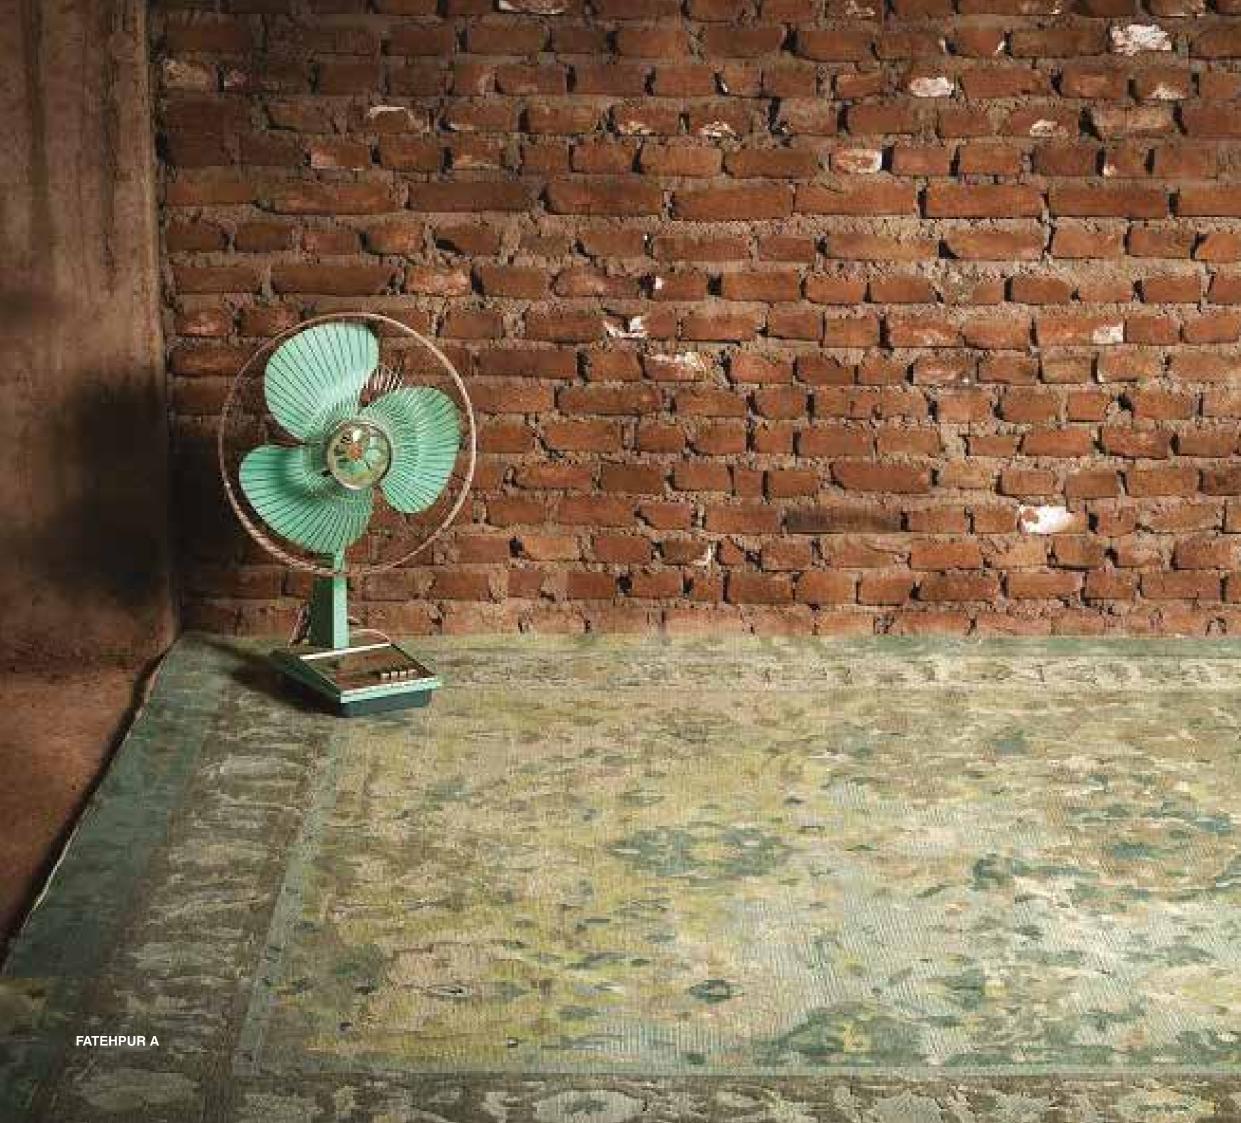

FATEHPUR B

NISHAT B

FATEHPUR A

FATEHPUR C

IWAN A

The intricacy and workmanship of Persian and Mogul architecture have long inspired architects, designers and artists. The master architects of the Mogul era built timeless edifices, gardens and mausoleums. Naqashi, (pronounced nuhkaa-shee) is Urdu for carved intricate motifs. The Naqashi collection draws from the carvings, drawings and pietra dura on the structures, the walls, the Jharokha (enclosed balcony), the Iwan and Pishtaq (rectangular hall), and the Darwaza (carved gates) of Indian Mogul edifices. Colors go from muted greys to vibrant reds rooted in the shades of natural rocks used for construction like marble, granite and red sandstone.