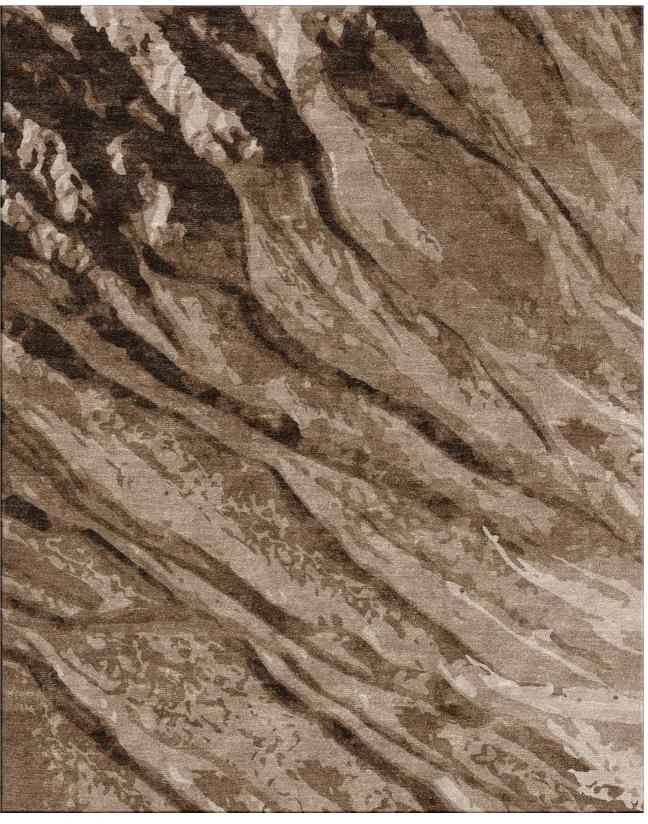

## SYNTHETIC SEAS

Hand knotted in 100 knots, in 100% ECONYL® regenerated nylon.

NYLON ENGULFED

GENTLE DISCHORD

SLICK SHADOWS

The Synthetic Seas Collection is made from 100% ECONYL® - Nylon regenerated from ocean and landfill trash, like fishing nets left underwater by large fishing operations. The designs depict fishing nets submerged under the ocean, rescued and repurposed into a beautiful and functional product by artisans using the age-old Tibetan hand-knotting technique.

The collection highlights familiar if not also iconic imagery from the ocean, namely ocean ripples mirrored on the sea bed, with more topical forms evocative of humanity's impact, in this case tangled fishing nets, layered into the final designs.

Complemented with a bold coastal and marine palette consisting of chilled turquoise blues, cool white tones, and dramatic deep navy and charcoal with a zap of golds and yellows, the collection designed by British designer Isobel Morris embodies the inviting spirit of the sea and the challenges facing our oceans.