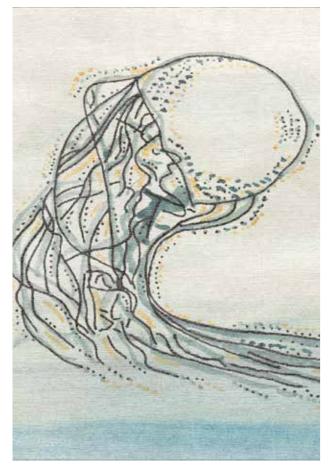

## SYNTHETIC SEAS

Hand knotted in 100 knots, in 100% ECONYL® regenerated nylon.

NYLON ENGULFED

GENTLE DISCHORD

SLICK SHADOWS

The Synthetic Seas Collection is made from 100% ECONYL® - Nylon regenerated from ocean and landfill trash, like fishing nets left underwater by large fishing operations. The designs depict fishing nets submerged under the ocean, rescued and repurposed into a beautiful and functional product by artisans using the age-old Tibetan hand-knotting technique.

The collection highlights familiar if not also iconic imagery from the ocean, namely ocean ripples mirrored on the sea bed, with more topical forms evocative of humanity's impact, in this case tangled fishing nets, layered into the final designs.

Complemented with a bold coastal and marine palette consisting of chilled turquoise blues, cool white tones, and dramatic deep navy and charcoal with a zap of golds and yellows, the collection designed by British designer Isobel Morris embodies the inviting spirit of the sea and the challenges facing our oceans.

-Isobel Morris

GOLDEN RIPPLE

THE EYE OF THE NET

JELLY FISH

ENTANGLED

"We feel fortunate to be able to re-use a fibre generated from 'garbage' to create something of value, as opposed to using virgin materials."