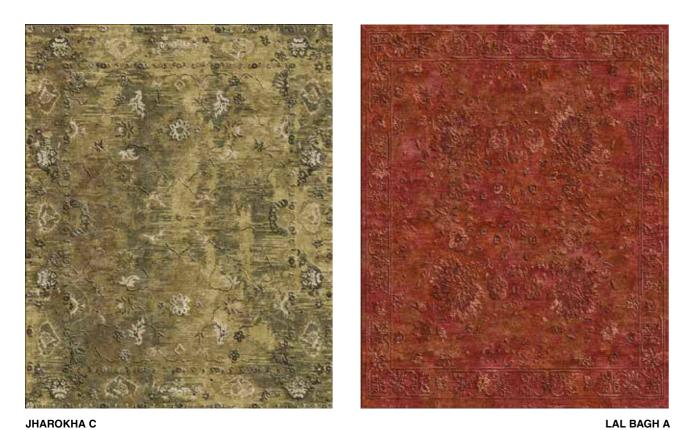

FATEHPUR B

NISHAT B

FATEHPUR A

FATEHPUR C

IWAN A

The intricacy and workmanship of Persian and Mogul architecture have long inspired architects, designers and artists. The master architects of the Mogul era built timeless edifices, gardens and mausoleums. Naqashi, (pronounced nuhkaa-shee) is Urdu for carved intricate motifs. The Naqashi collection draws from the carvings, drawings and pietra dura on the structures, the walls, the Jharokha (enclosed balcony), the Iwan and Pishtaq (rectangular hall), and the Darwaza (carved gates) of Indian Mogul edifices. Colors go from muted greys to vibrant reds rooted in the shades of natural rocks used for construction like marble, granite and red sandstone.

IWAN B

JHAROKHA A

JHAROKHA B

LAL BAGH B

JHAROKHA C

SHEESH MAHAL A

LAL BAGH C

SHEESH MAHAL B