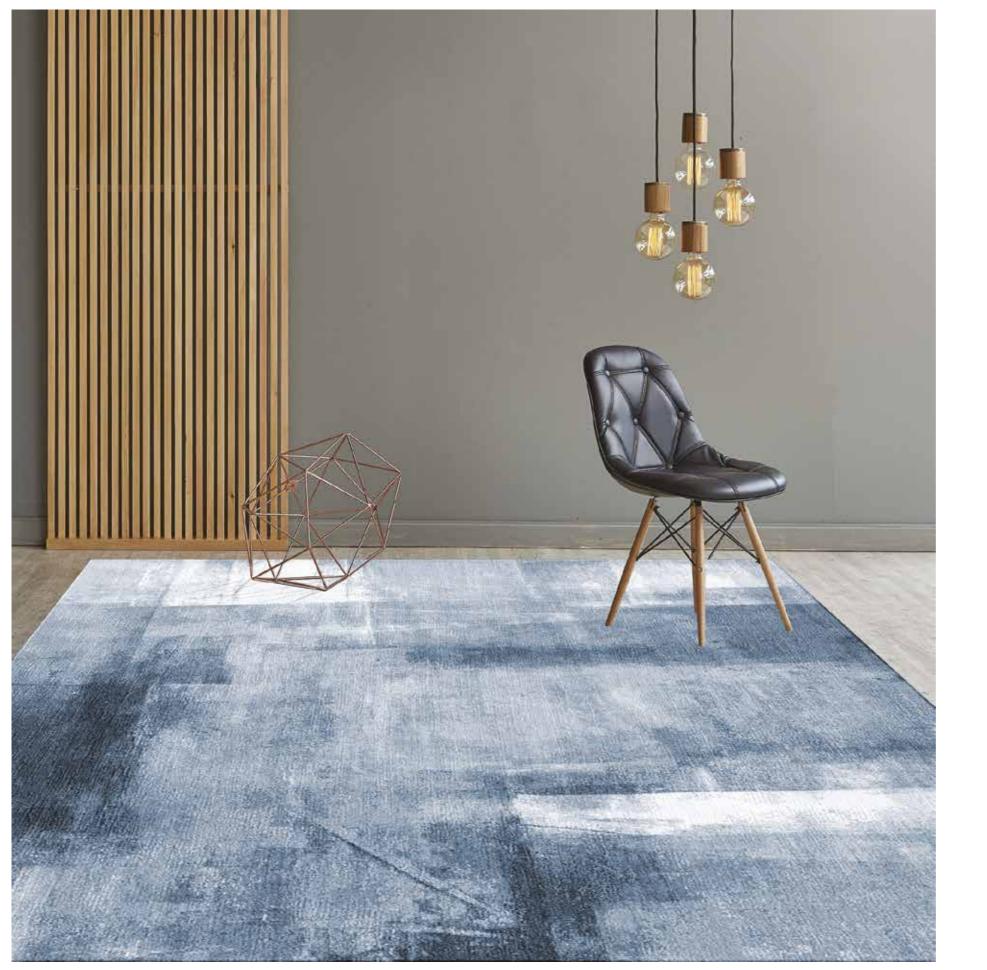

## **INFINITY**

Hand Knotted in Tibetan Wool and Bamboo Silk.

Infinity explores the craft of hand-knotting by playing with lines and repetitions. Each rug is distinguished by a contemporary representation of fringes by using the twinknotting Kilim technique. Contrasting hues interplayand meet together, and alternating loop & cut techniques create an infinity of lines, and lend an optical illusion to the surface.