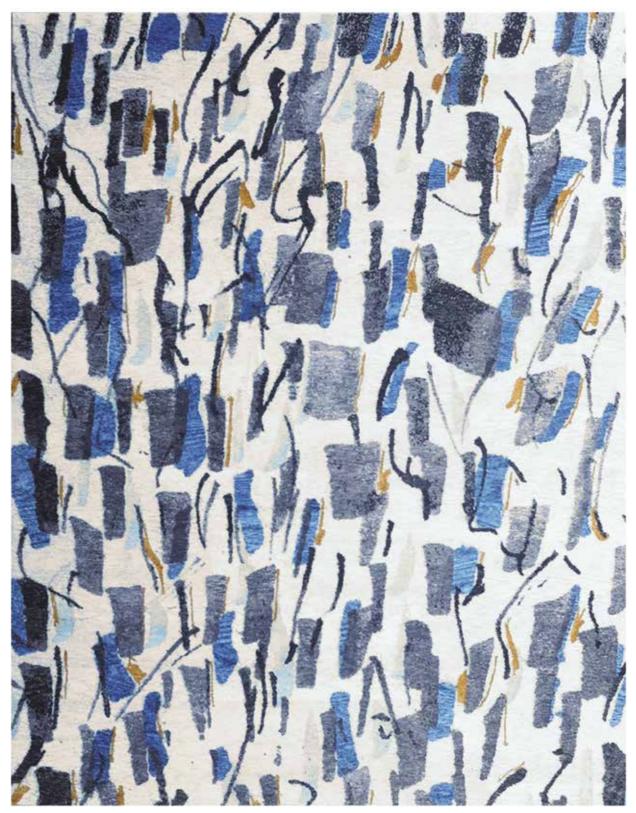

## SYNTHETIC SEAS

Hand knotted in 100 knots, in 100% ECONYL® regenerated nylon.

NYLON ENGULFED

GENTLE DISCHORD

SLICK SHADOWS

The Synthetic Seas Collection is made from 100% ECONYL® - Nylon regenerated from ocean and landfill trash, like fishing nets left underwater by large fishing operations. The designs depict fishing nets submerged under the ocean, rescued and repurposed into a beautiful and functional product by artisans using the age-old Tibetan hand-knotting technique.

The collection highlights familiar if not also iconic imagery from the ocean, namely ocean ripples mirrored on the sea bed, with more topical forms evocative of humanity's impact, in this case tangled fishing nets, layered into the final designs.

Complemented with a bold coastal and marine palette consisting of chilled turquoise blues, cool white tones, and dramatic deep navy and charcoal with a zap of golds and yellows, the collection designed by British designer Isobel Morris embodies the inviting spirit of the sea and the challenges facing our oceans.