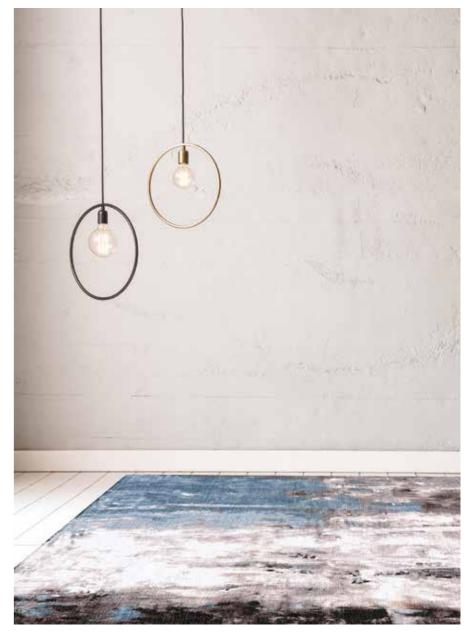

# COLLECTIONS SYNTHETIC SEAS

## SYNTHETIC SEAS

Hand knotted in 100 knots, in 100% ECONYL® regenerated nylon.

NYLON ENGULFED

GENTLE DISCHORD

SLICK SHADOWS

The Synthetic Seas Collection is made from 100% ECONYL® - Nylon regenerated from ocean and landfill trash, like fishing nets left underwater by large fishing operations. The designs depict fishing nets submerged under the ocean, rescued and repurposed into a beautiful and functional product by artisans using the age-old Tibetan hand-knotting technique.

Complemented with a bold coastal and marine palette consisting of chilled turquoise blues, cool white tones, and dramatic deep navy and charcoal with a zap of golds and yellows, the collection designed by British designer Isobel Morris embodies the inviting spirit of the sea and the challenges facing our oceans.