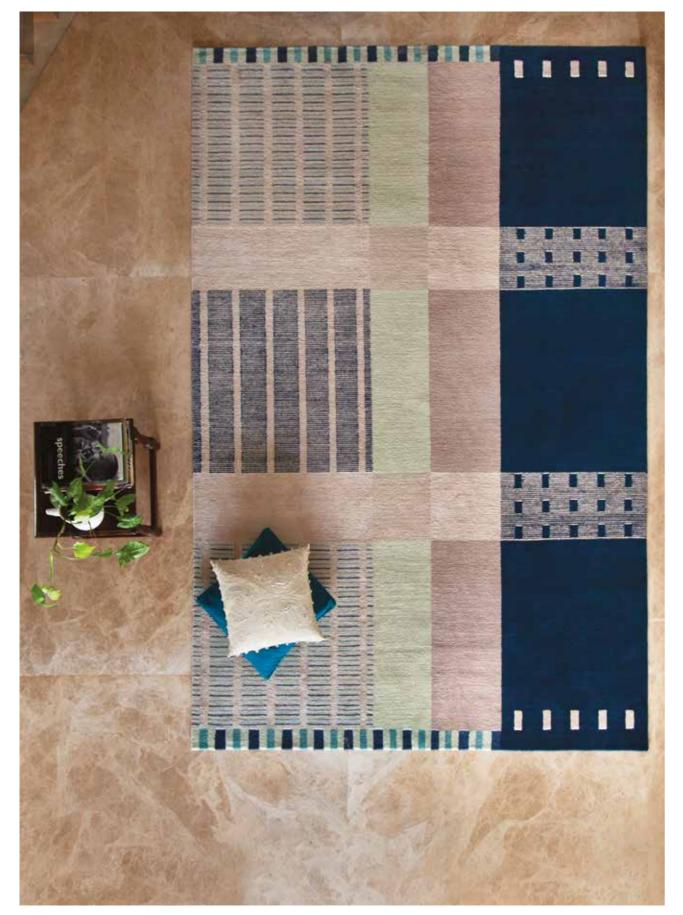

# OBLOMOV

## OBLOMOV

Hand Knotted in Tibetan Wool and Bamboo Silk.

DELAFORD BEIGE

ALLENHAM SILVER

DELAFORD BEIGE

SOMERSET GREY

When all the forces in your organism come into play, then life will begin to play around you as well. You'll see what your eyes are closed to now, and you'll hear what you've never heard. The music of your nerves will begin to play, you'll hear the music of the spheres, and you'll listen to the grass grow. Just wait, there's no hurry. It will come in its own time!"

-Ivan Goncharov, Oblomov

Designed by Mansi Dhandhania

SOMERSET GOLD

ALLENHAM GREEN

ALLENHAM PINK

NORLAND BLUE

DELAFORD LIGHT GREY

NORLAND BEIGE