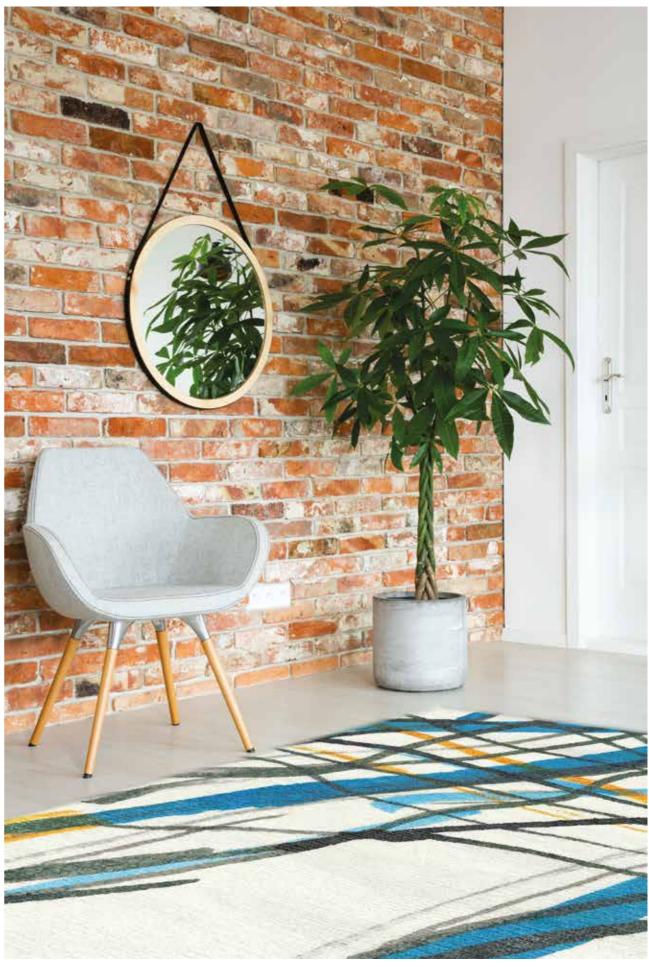

## **INFINITY**

Hand Knotted in Tibetan Wool and Bamboo Silk.

Infinity explores the craft of hand-knotting by playing with lines and repetitions. Each rug is distinguished by a contemporary representation of fringes by using the twinknotting Kilim technique. Contrasting hues interplayand meet together, and alternating loop & cut techniques create an infinity of lines, and lend an optical illusion to the surface.