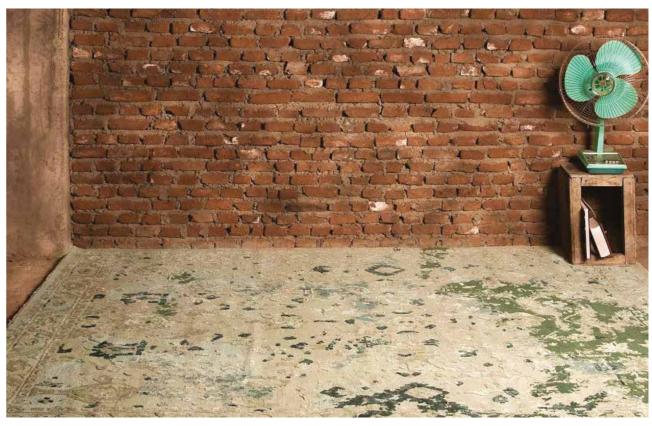

#### SARAWAGI

A pioneer in the art of rug-making for two decades, Sarawagi has gained the reputation of a versatile designer, innovative manufacturer, and a leading exporter of Hand-Knotted Nepalese rugs. The family owned company honours the age old tradition of Tibetan hand-weaving, while also trying to adapt to the needs of an ever changing world.

Our rugs are hand woven in Nepal, a land known

for her rugged beauty, a feeling subtly reflected in these little works of art. The suppleness of silk, combined with the warmth and comfort of wool is at the forefront of this traditional craftsmanship process, entirely done by hand from spinning, carding and dyeing to weaving, washing and finishing.