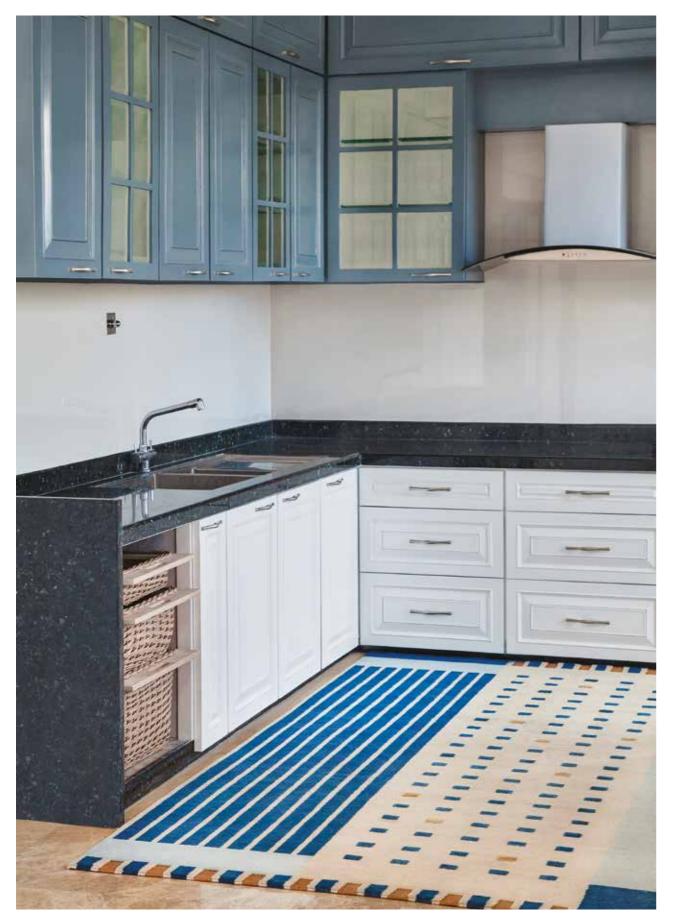

# COLLECTIONS SYNTHETIC SEAS

## SYNTHETIC SEAS

Hand knotted in 100 knots, in 100% ECONYL® regenerated nylon.

NYLON ENGULFED

GENTLE DISCHORD

SLICK SHADOWS

The Synthetic Seas Collection is made from 100% ECONYL® - Nylon regenerated from ocean and landfill trash, like fishing nets left underwater by large fishing operations. The designs depict fishing nets submerged under the ocean, rescued and repurposed into a beautiful and functional product by artisans using the age-old Tibetan hand-knotting technique.