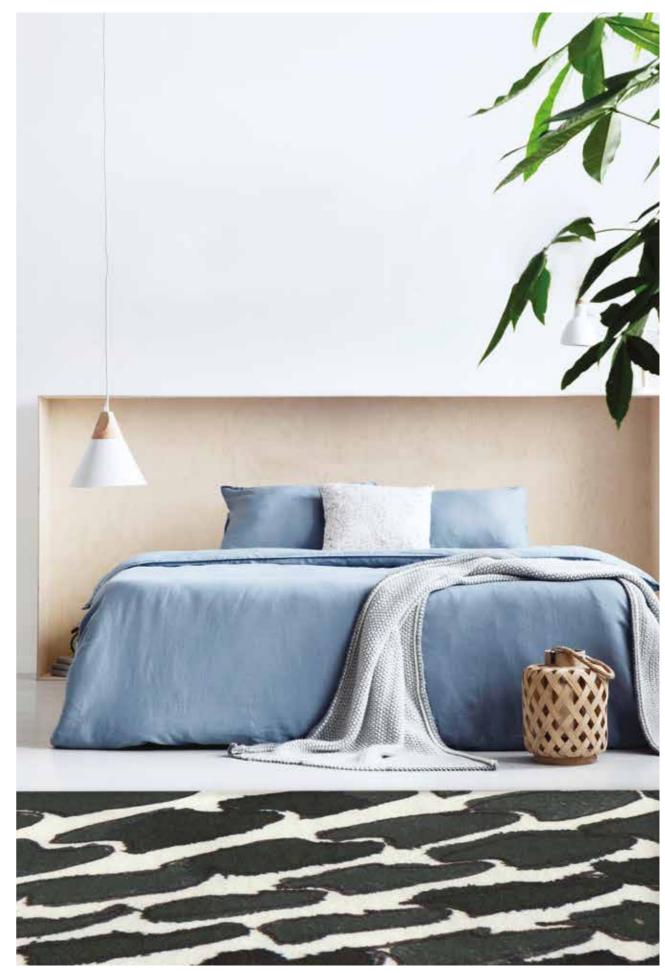

FATEHPUR B

NISHAT B

FATEHPUR A

FATEHPUR C

IWAN A

The intricacy and workmanship of Persian and Mogul architecture have long inspired architects, designers and artists. The master architects of the Mogul era built timeless edifices, gardens and mausoleums. Naqashi, (pronounced nuhkaa-shee) is Urdu for carved intricate motifs. The Naqashi collection draws from the carvings, drawings and pietra dura on the structures, the walls, the Jharokha (enclosed balcony), the Iwan and Pishtaq (rectangular hall), and the Darwaza (carved gates) of Indian Mogul edifices. Colors go from muted greys to vibrant reds rooted in the shades of natural rocks used for construction like marble, granite and red sandstone.