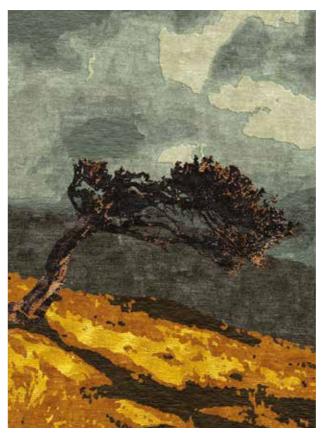

## **SUNEETA**

The Kathmandu valley has been blessed with breathtaking landscapes and terrain. To share this beauty with the world, the designer Suneeta Shrestha's collection for Sarawagi is made up of six timeless designs inspired by the six different seasons in the Kathmandu valley.

## Hand Knotted in Tibetan Wool and Bamboo Silk.

HEMANTA GOLD

BARSHA DRIZZLE

**BARSHA RAIN** 

SHARAD GOLD

SHARAD BEIGE BLUE

BARSHA RED

SHISHIR PURPLE