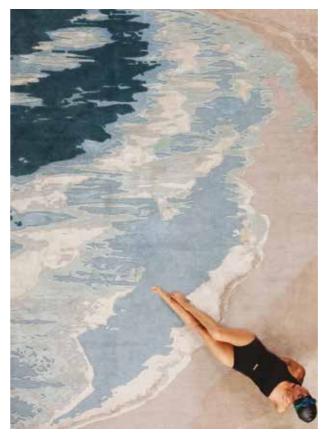

## SYNTHETIC SEAS

Hand knotted in 100 knots, in 100% ECONYL® regenerated nylon.

NYLON ENGULFED

GENTLE DISCHORD

SLICK SHADOWS

The Synthetic Seas Collection is made from 100% ECONYL® - Nylon regenerated from ocean and landfill trash, like fishing nets left underwater by large fishing operations. The designs depict fishing nets submerged under the ocean, rescued and repurposed into a beautiful and functional product by artisans using the age-old Tibetan hand-knotting technique.

The collection highlights familiar if not also iconic imagery from the ocean, namely ocean ripples mirrored on the sea bed, with more topical forms evocative of humanity's impact, in this case tangled fishing nets, layered into the final designs.

Complemented with a bold coastal and marine palette consisting of chilled turquoise blues, cool white tones, and dramatic deep navy and charcoal with a zap of golds and yellows, the collection designed by British designer Isobel Morris embodies the inviting spirit of the sea and the challenges facing our oceans.