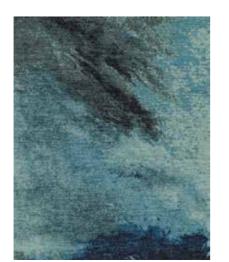

## SYNTHETIC SEAS

Hand knotted in 100 knots, in 100% ECONYL® regenerated nylon.

NYLON ENGULFED

GENTLE DISCHORD

SLICK SHADOWS

The Synthetic Seas Collection is made from 100% ECONYL® - Nylon regenerated from ocean and landfill trash, like fishing nets left underwater by large fishing operations. The designs depict fishing nets submerged under the ocean, rescued and repurposed into a beautiful and functional product by artisans using the age-old Tibetan hand-knotting technique.

The collection highlights familiar if not also iconic imagery from the ocean, namely ocean ripples mirrored on the sea bed, with more topical forms evocative of humanity's impact, in this case tangled fishing nets, layered into the final designs.

Complemented with a bold coastal and marine palette consisting of chilled turquoise blues, cool white tones, and dramatic deep navy and charcoal with a zap of golds and yellows, the collection designed by British designer Isobel Morris embodies the inviting spirit of the sea and the challenges facing our oceans.