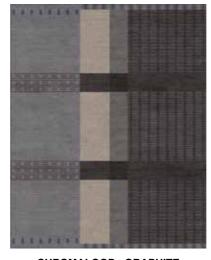

## NAQASHI

Hand Knotted in Tibetan Wool and Chinese Silk.

SHALIMAR A

SHALIMAR B

SHALIMAR C

SHALIMAR A

NISHAT A

NISHAT C

FATEHPUR B

NISHAT B

FATEHPUR A

FATEHPUR C

IWAN A

The intricacy and workmanship of Persian and Mogul architecture have long inspired architects, designers and artists. The master architects of the Mogul era built timeless edifices, gardens and mausoleums. Naqashi, (pronounced nuhkaa-shee) is Urdu for carved intricate motifs. The Naqashi collection draws from the carvings, drawings and pietra dura on the structures, the walls, the Jharokha (enclosed balcony), the Iwan and Pishtaq (rectangular hall), and the Darwaza (carved gates) of Indian Mogul edifices. Colors go from muted greys to vibrant reds rooted in the shades of natural rocks used for construction like marble, granite and red sandstone.