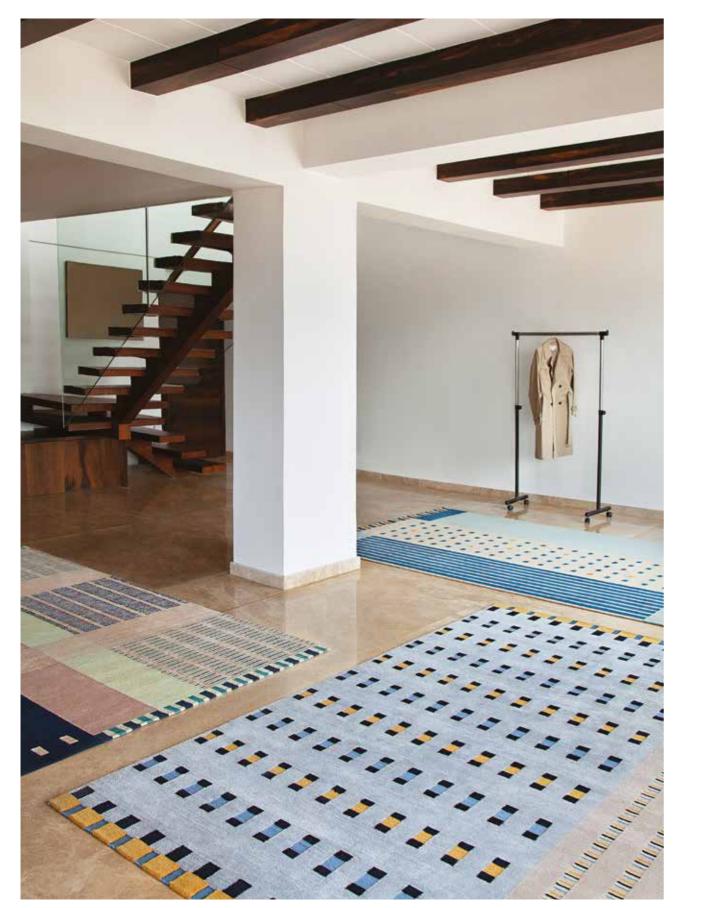

# INFINITY

UHH

## **INFINITY**

Hand Knotted in Tibetan Wool and Bamboo Silk.

Infinity explores the craft of hand-knotting by playing with lines and repetitions. Each rug is distinguished by a contemporary representation of fringes by using the twinknotting Kilim technique. Contrasting hues interplayand meet together, and alternating loop & cut techniques create an infinity of lines, and lend an optical illusion to the surface.