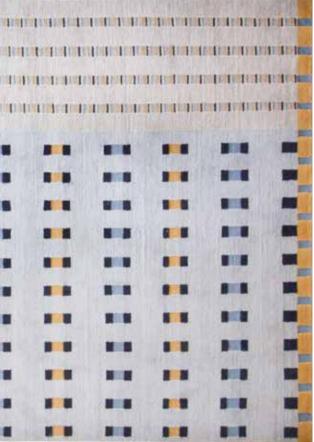

# COLLECTIONS SYNTHETIC SEAS

## SYNTHETIC SEAS

Hand knotted in 100 knots, in 100% ECONYL® regenerated nylon.

NYLON ENGULFED

GENTLE DISCHORD

SLICK SHADOWS

The Synthetic Seas Collection is made from 100% ECONYL® - Nylon regenerated from ocean and landfill trash, like fishing nets left underwater by large fishing operations. The designs depict fishing nets submerged under the ocean, rescued and repurposed into a beautiful and functional product by artisans using the age-old Tibetan hand-knotting technique.

The collection highlights familiar if not also iconic imagery from the ocean, namely ocean ripples mirrored on the sea bed, with more topical forms evocative of humanity's impact, in this case tangled fishing nets, layered into the final designs.

Complemented with a bold coastal and marine palette consisting of chilled turquoise blues, cool white tones, and dramatic deep navy and charcoal with a zap of golds and yellows, the collection designed by British designer Isobel Morris embodies the inviting spirit of the sea and the challenges facing our oceans.