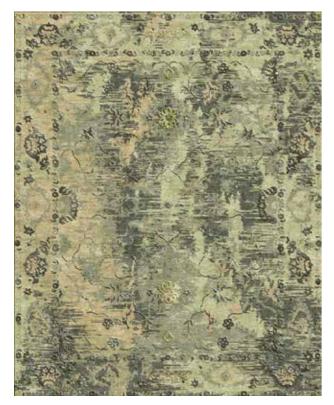

FATEHPUR B

NISHAT B

FATEHPUR A

FATEHPUR C

IWAN A

The intricacy and workmanship of Persian and Mogul architecture have long inspired architects, designers and artists. The master architects of the Mogul era built timeless edifices, gardens and mausoleums. Naqashi, (pronounced nuhkaa-shee) is Urdu for carved intricate motifs. The Naqashi collection draws from the carvings, drawings and pietra dura on the structures, the walls, the Jharokha (enclosed balcony), the Iwan and Pishtaq (rectangular hall), and the Darwaza (carved gates) of Indian Mogul edifices. Colors go from muted greys to vibrant reds rooted in the shades of natural rocks used for construction like marble, granite and red sandstone.