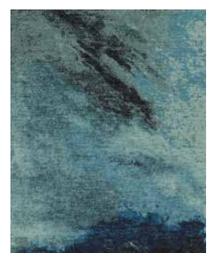

## SYNTHETIC SEAS

Hand knotted in 100 knots, in 100% ECONYL® regenerated nylon.

NYLON ENGULFED

GENTLE DISCHORD

SLICK SHADOWS

The Synthetic Seas Collection is made from 100% ECONYL® - Nylon regenerated from ocean and landfill trash, like fishing nets left underwater by large fishing operations. The designs depict fishing nets submerged under the ocean, rescued and repurposed into a beautiful and functional product by artisans using the age-old Tibetan hand-knotting technique.

The collection highlights familiar if not also iconic imagery from the ocean, namely ocean ripples mirrored on the sea bed, with more topical forms evocative of humanity's impact, in this case tangled fishing nets, layered into the final designs.

Complemented with a bold coastal and marine palette consisting of chilled turquoise blues, cool white tones, and dramatic deep navy and charcoal with a zap of golds and yellows, the collection designed by British designer Isobel Morris embodies the inviting spirit of the sea and the challenges facing our oceans.