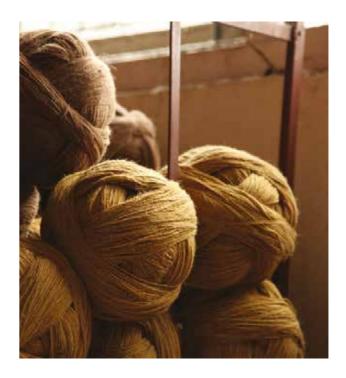

#### **TIBETAN WOOL**

The predominant ingredient in our rugs is the highly textured wool from the Tibetan mountain sheep. This wool's naturally oily property gives a lustrous sheen and texture to the rug. What's magical about this wool is that the more you use the rug, the shinier it gets. Unlike other wool, the strands of this wool remain upright once woven, so when you walk on our rugs or comb your fingers through the surface, the strands will not bend- they're good as new, every day!