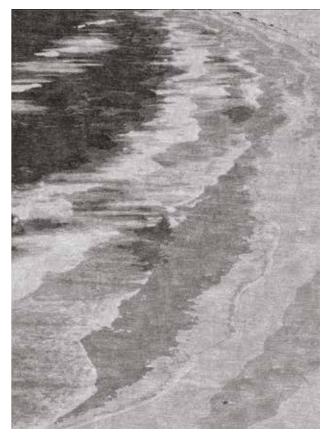

## SYNTHETIC SEAS

Hand knotted in 100 knots, in 100% ECONYL® regenerated nylon.

NYLON ENGULFED

GENTLE DISCHORD

SLICK SHADOWS

The Synthetic Seas Collection is made from 100% ECONYL® - Nylon regenerated from ocean and landfill trash, like fishing nets left underwater by large fishing operations. The designs depict fishing nets submerged under the ocean, rescued and repurposed into a beautiful and functional product by artisans using the age-old Tibetan hand-knotting technique.

The collection highlights familiar if not also iconic imagery from the ocean, namely ocean ripples mirrored on the sea bed, with more topical forms evocative of humanity's impact, in this case tangled fishing nets, layered into the final designs.