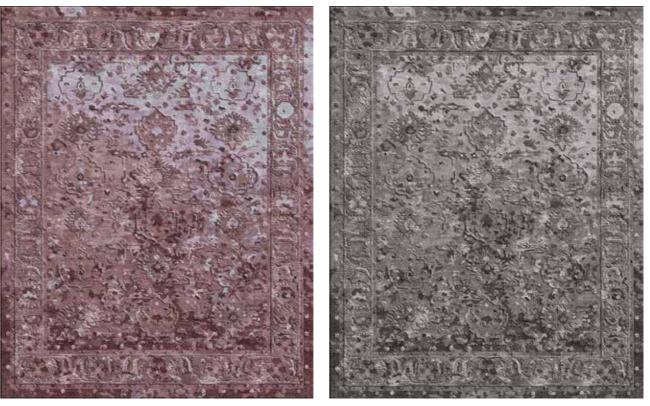

## NAQASHI

Hand Knotted in Tibetan Wool and Chinese Silk.

SHALIMAR A

SHALIMAR B

SHALIMAR C

SHALIMAR A

NISHAT A

NISHAT C

FATEHPUR B

NISHAT B

FATEHPUR A

FATEHPUR C

IWAN A

The intricacy and workmanship of Persian and Mogul architecture have long inspired architects, designers and artists. The master architects of the Mogul era built timeless edifices, gardens and mausoleums. Naqashi, (pronounced nuhkaa-shee) is Urdu for carved intricate motifs. The Naqashi collection draws from the carvings, drawings and pietra dura on the structures, the walls, the Jharokha (enclosed balcony), the Iwan and Pishtaq (rectangular hall), and the Darwaza (carved gates) of Indian Mogul edifices. Colors go from muted greys to vibrant reds rooted in the shades of natural rocks used for construction like marble, granite and red sandstone.