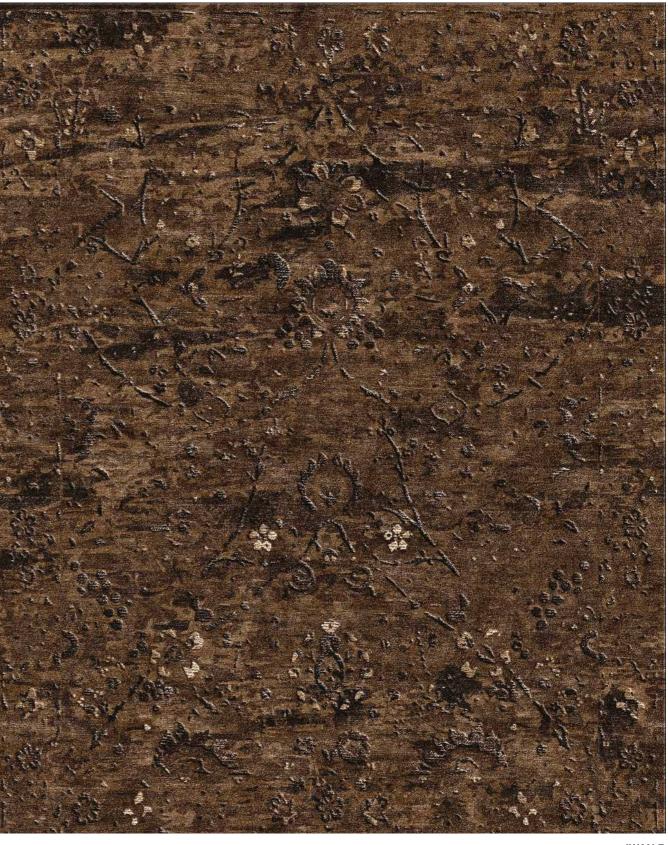

## SYNTHETIC SEAS

Hand knotted in 100 knots, in 100% ECONYL® regenerated nylon.

NYLON ENGULFED

GENTLE DISCHORD

SLICK SHADOWS

The Synthetic Seas Collection is made from 100% ECONYL® - Nylon regenerated from ocean and landfill trash, like fishing nets left underwater by large fishing operations. The designs depict fishing nets submerged under the ocean, rescued and repurposed into a beautiful and functional product by artisans using the age-old Tibetan hand-knotting technique.

The collection highlights familiar if not also iconic imagery from the ocean, namely ocean ripples mirrored on the sea bed, with more topical forms evocative of humanity's impact, in this case tangled fishing nets, layered into the final designs.

Complemented with a bold coastal and marine palette consisting of chilled turquoise blues, cool white tones, and dramatic deep navy and charcoal with a zap of golds and yellows, the collection designed by British designer Isobel Morris embodies the inviting spirit of the sea and the challenges facing our oceans.