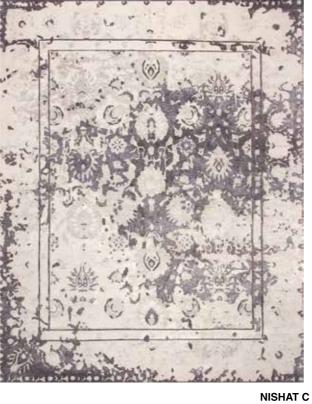

## NAQASHI

Hand Knotted in Tibetan Wool and Chinese Silk.

SHALIMAR A

SHALIMAR B

SHALIMAR C

SHALIMAR A

NISHAT A

NISHAT C

FATEHPUR B

NISHAT B

FATEHPUR A

FATEHPUR C

IWAN A

The intricacy and workmanship of Persian and Mogul architecture have long inspired architects, designers and artists. The master architects of the Mogul era built timeless edifices, gardens and mausoleums. Naqashi, (pronounced nuhkaa-shee) is Urdu for carved intricate motifs. The Naqashi collection draws from the carvings, drawings and pietra dura on the structures, the walls, the Jharokha (enclosed balcony), the Iwan and Pishtaq (rectangular hall), and the Darwaza (carved gates) of Indian Mogul edifices. Colors go from muted greys to vibrant reds rooted in the shades of natural rocks used for construction like marble, granite and red sandstone.