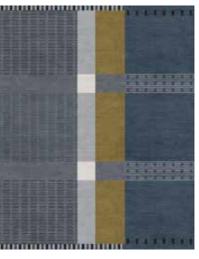

## OBLOMOV

Hand Knotted in Tibetan Wool and Bamboo Silk.

DELAFORD BEIGE

ALLENHAM SILVER

DELAFORD BEIGE

SOMERSET GREY

When all the forces in your organism come into play, then life will begin to play around you as well. You'll see what your eyes are closed to now, and you'll hear what you've never heard. The music of your nerves will begin to play, you'll hear the music of the spheres, and you'll listen to the grass grow. Just wait, there's no hurry. It will come in its own time!"

-Ivan Goncharov, Oblomov

Designed by Mansi Dhandhania

SOMERSET GOLD

ALLENHAM GREEN

ALLENHAM PINK

NORLAND BLUE

DELAFORD LIGHT GREY

NORLAND BEIGE