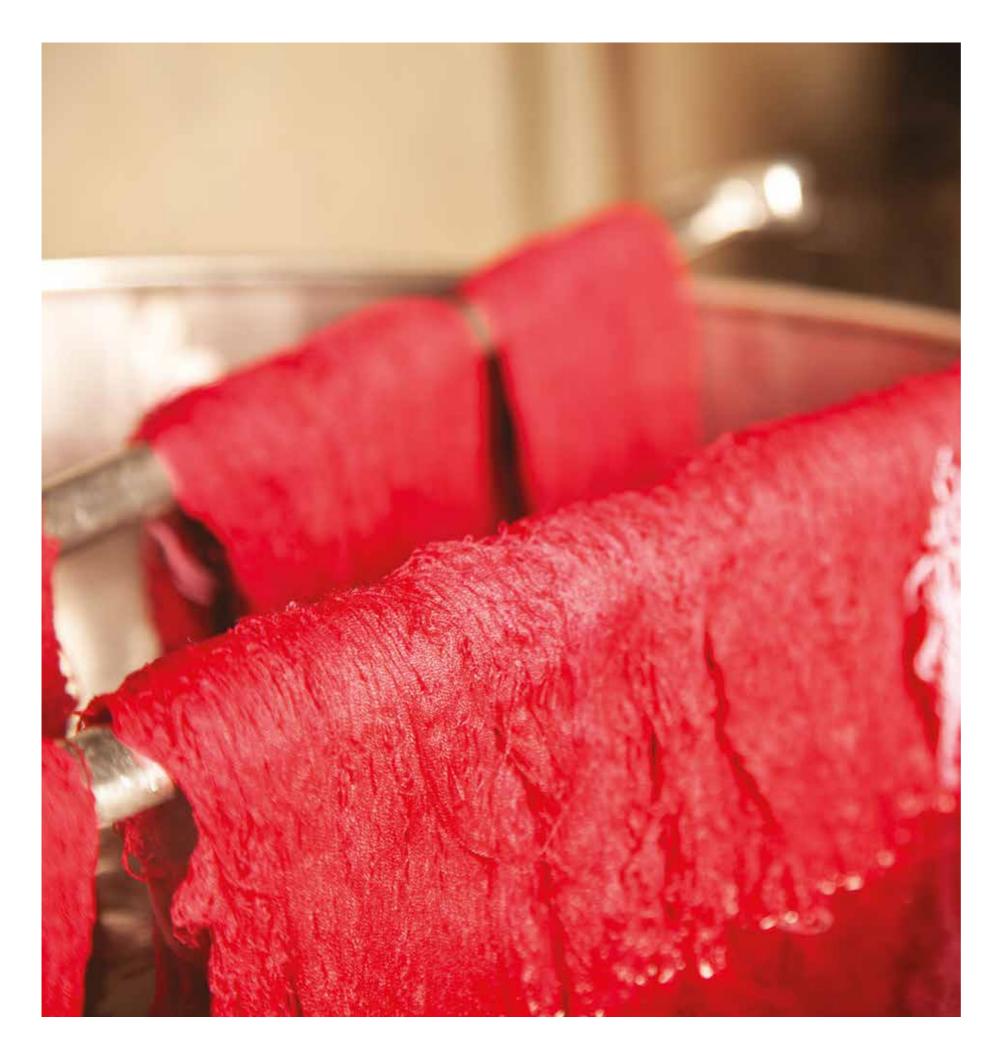

Our rugs are hand woven in Nepal, a land known

for her rugged beauty, a feeling subtly reflected in these little works of art. The suppleness of silk, combined with the warmth and comfort of wool is at the forefront of this traditional craftsmanship process, entirely done by hand from spinning, carding and dyeing to weaving, washing and finishing.

The predominant ingredient in our rugs is the highly textured wool from the Tibetan mountain sheep. This wool's naturally oily property gives a lustrous sheen and texture to the rug. What's magical about this wool is that the more you use the rug, the shinier it gets. Unlike other wool, the strands of this wool remain upright once woven, so when you walk on our rugs or comb your fingers through the surface, the strands will not bend- they're good as new, every day!