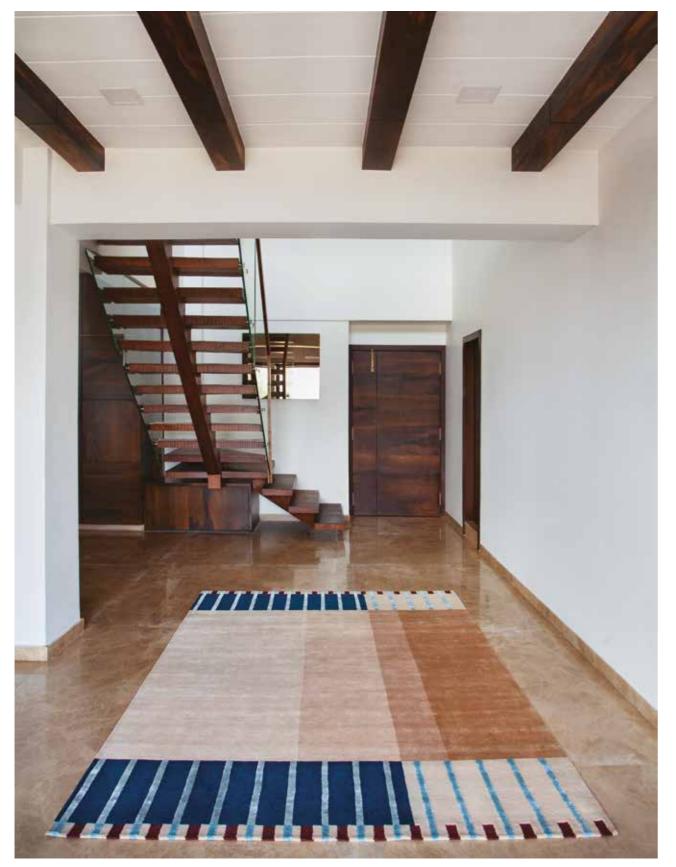

# INFINITY

UHH

## **INFINITY**

Hand Knotted in Tibetan Wool and Bamboo Silk.

Infinity explores the craft of hand-knotting by playing with lines and repetitions. Each rug is distinguished by a contemporary representation of fringes by using the twinknotting Kilim technique. Contrasting hues interplayand meet together, and alternating loop & cut techniques create an infinity of lines, and lend an optical illusion to the surface.