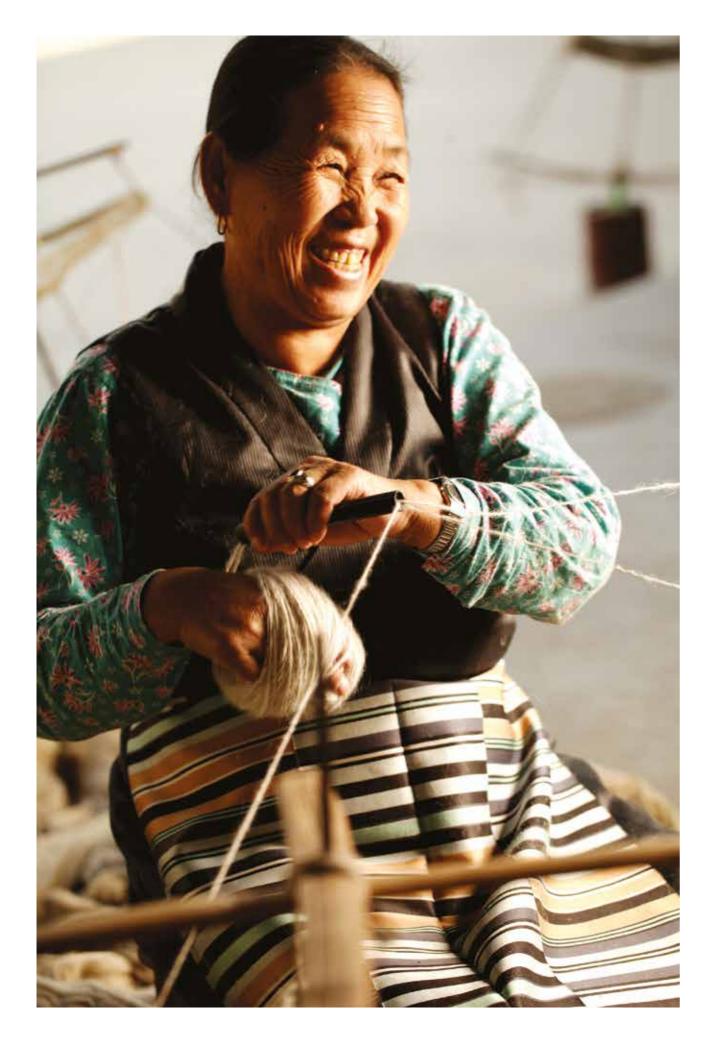

Our rugs are hand woven in Nepal, a land known

for her rugged beauty, a feeling subtly reflected in these little works of art. The suppleness of silk, combined with the warmth and comfort of wool is at the forefront of this traditional craftsmanship process, entirely done by hand from spinning, carding and dyeing to weaving, washing and finishing.