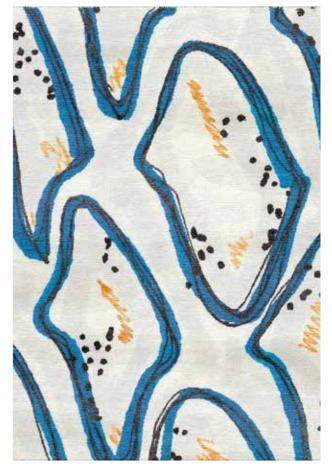

## SYNTHETIC SEAS

Hand knotted in 100 knots, in 100% ECONYL® regenerated nylon.

NYLON ENGULFED

GENTLE DISCHORD

SLICK SHADOWS

The Synthetic Seas Collection is made from 100% ECONYL® - Nylon regenerated from ocean and landfill trash, like fishing nets left underwater by large fishing operations. The designs depict fishing nets submerged under the ocean, rescued and repurposed into a beautiful and functional product by artisans using the age-old Tibetan hand-knotting technique.

The collection highlights familiar if not also iconic imagery from the ocean, namely ocean ripples mirrored on the sea bed, with more topical forms evocative of humanity's impact, in this case tangled fishing nets, layered into the final designs.

Complemented with a bold coastal and marine palette consisting of chilled turquoise blues, cool white tones, and dramatic deep navy and charcoal with a zap of golds and yellows, the collection designed by British designer Isobel Morris embodies the inviting spirit of the sea and the challenges facing our oceans.