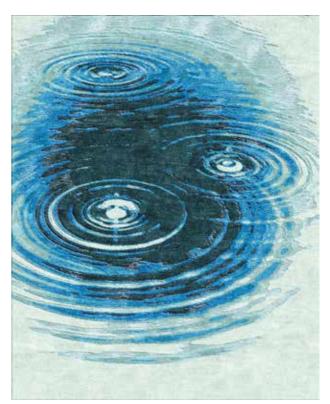

## SYNTHETIC SEAS

Hand knotted in 100 knots, in 100% ECONYL® regenerated nylon.

NYLON ENGULFED

GENTLE DISCHORD

SLICK SHADOWS

The Synthetic Seas Collection is made from 100% ECONYL® - Nylon regenerated from ocean and landfill trash, like fishing nets left underwater by large fishing operations. The designs depict fishing nets submerged under the ocean, rescued and repurposed into a beautiful and functional product by artisans using the age-old Tibetan hand-knotting technique.

The collection highlights familiar if not also iconic imagery from the ocean, namely ocean ripples mirrored on the sea bed, with more topical forms evocative of humanity's impact, in this case tangled fishing nets, layered into the final designs.