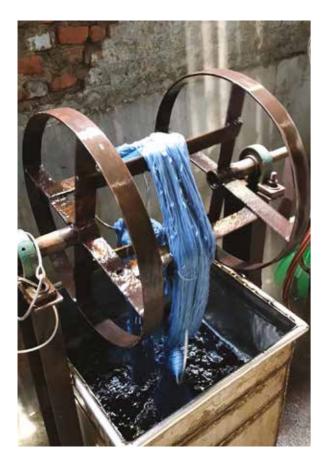

Our rugs are hand woven in Nepal, a land known

for her rugged beauty, a feeling subtly reflected in these little works of art. The suppleness of silk, combined with the warmth and comfort of wool is at the forefront of this traditional craftsmanship process, entirely done by hand from spinning, carding and dyeing to weaving, washing and finishing.

The predominant ingredient in our rugs is the highly textured wool from the Tibetan mountain sheep. This wool's naturally oily property gives a lustrous sheen and texture to the rug. What's magical about this wool is that the more you use the rug, the shinier it gets. Unlike other wool, the strands of this wool remain upright once woven, so when you walk on our rugs or comb your fingers through the surface, the strands will not bend- they're good as new, every day!