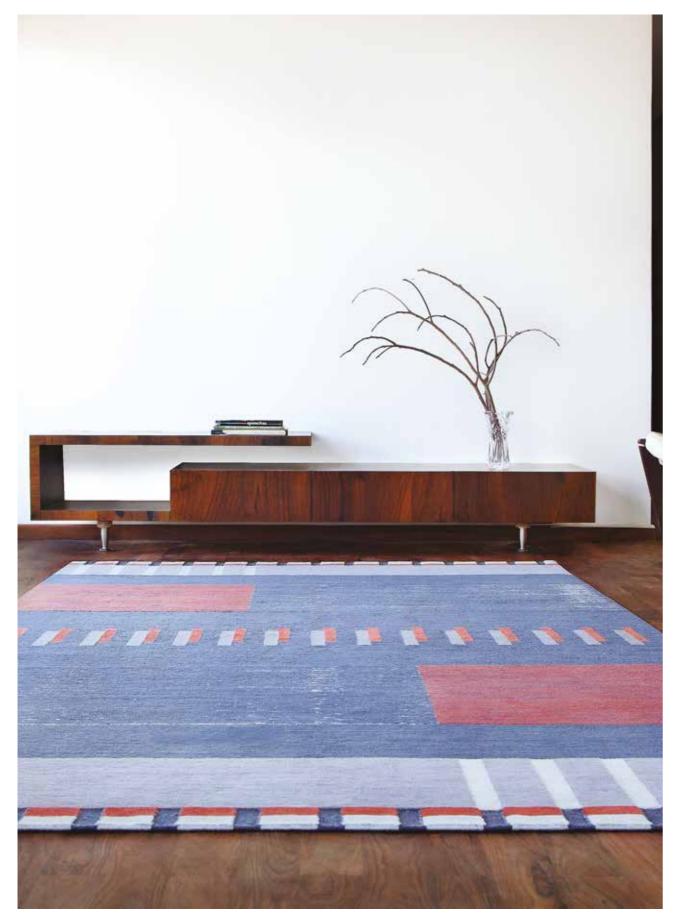

# COLLECTIONS SYNTHETIC SEAS

## SYNTHETIC SEAS

Hand knotted in 100 knots, in 100% ECONYL® regenerated nylon.

NYLON ENGULFED

GENTLE DISCHORD

SLICK SHADOWS

The Synthetic Seas Collection is made from 100% ECONYL® - Nylon regenerated from ocean and landfill trash, like fishing nets left underwater by large fishing operations. The designs depict fishing nets submerged under the ocean, rescued and repurposed into a beautiful and functional product by artisans using the age-old Tibetan hand-knotting technique.