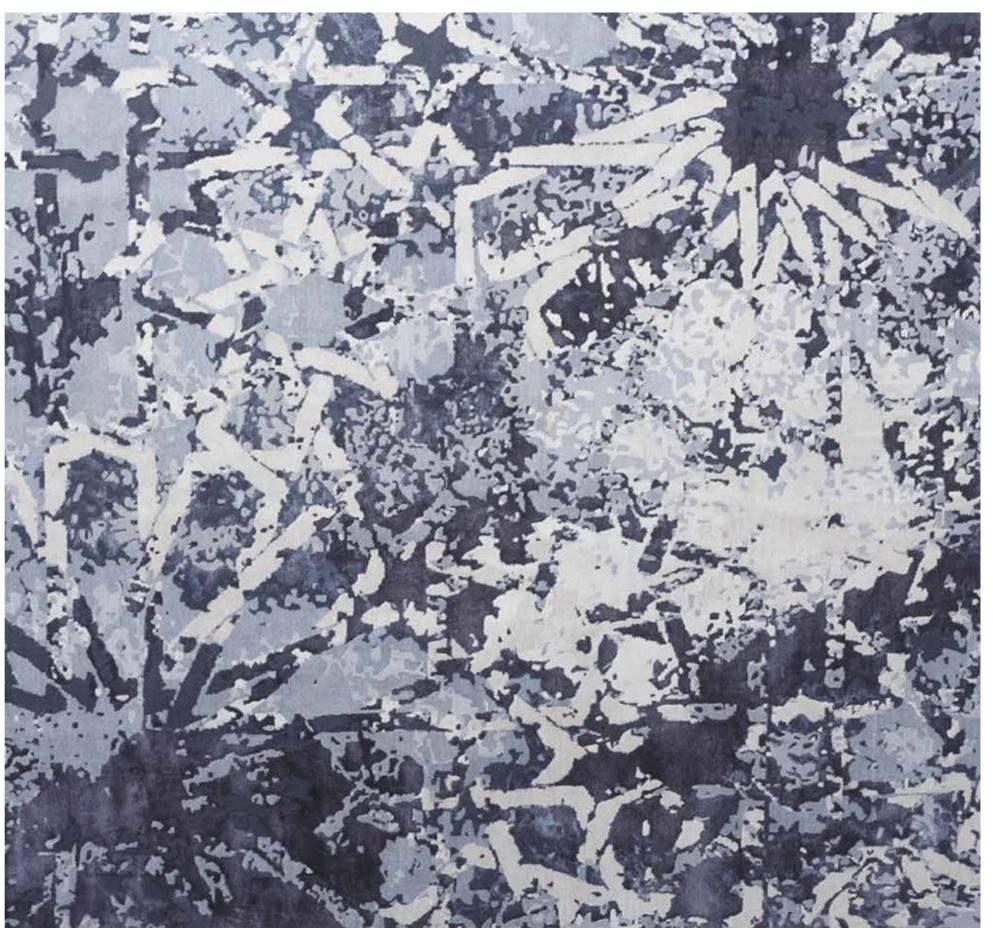

## **INFINITY**

Hand Knotted in Tibetan Wool and Bamboo Silk.

Infinity explores the craft of hand-knotting by playing with lines and repetitions. Each rug is distinguished by a contemporary representation of fringes by using the twinknotting Kilim technique. Contrasting hues interplayand meet together, and alternating loop & cut techniques create an infinity of lines, and lend an optical illusion to the surface.