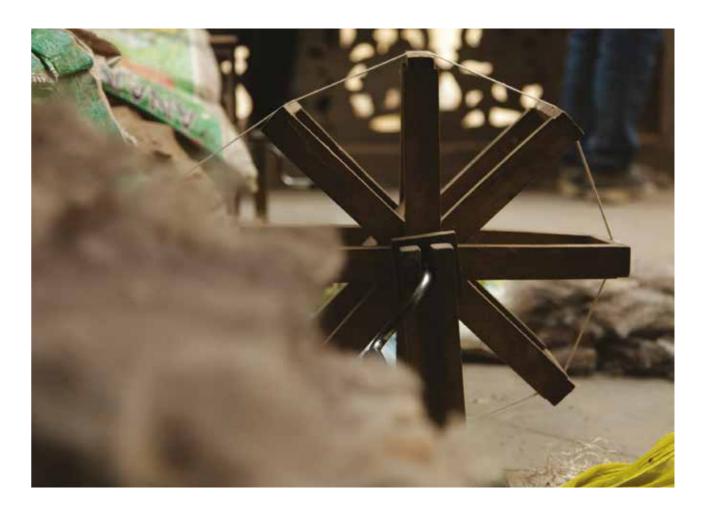

Our rugs are hand woven in Nepal, a land known

for her rugged beauty, a feeling subtly reflected in these little works of art. The suppleness of silk, combined with the warmth and comfort of wool is at the forefront of this traditional craftsmanship process, entirely done by hand from spinning, carding and dyeing to weaving, washing and finishing.