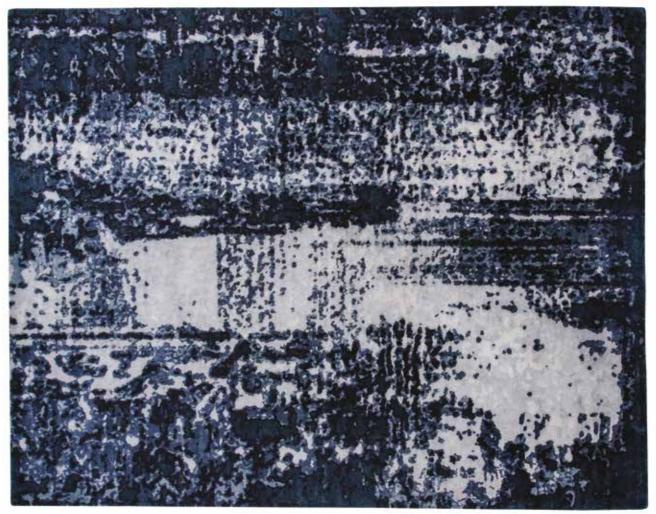

# COLLECTIONS SYNTHETIC SEAS

## SYNTHETIC SEAS

Hand knotted in 100 knots, in 100% ECONYL® regenerated nylon.

NYLON ENGULFED

GENTLE DISCHORD

SLICK SHADOWS

The Synthetic Seas Collection is made from 100% ECONYL® - Nylon regenerated from ocean and landfill trash, like fishing nets left underwater by large fishing operations. The designs depict fishing nets submerged under the ocean, rescued and repurposed into a beautiful and functional product by artisans using the age-old Tibetan hand-knotting technique.

The collection highlights familiar if not also iconic imagery from the ocean, namely ocean ripples mirrored on the sea bed, with more topical forms evocative of humanity's impact, in this case tangled fishing nets, layered into the final designs.

Complemented with a bold coastal and marine palette consisting of chilled turquoise blues, cool white tones, and dramatic deep navy and charcoal with a zap of golds and yellows, the collection designed by British designer Isobel Morris embodies the inviting spirit of the sea and the challenges facing our oceans.