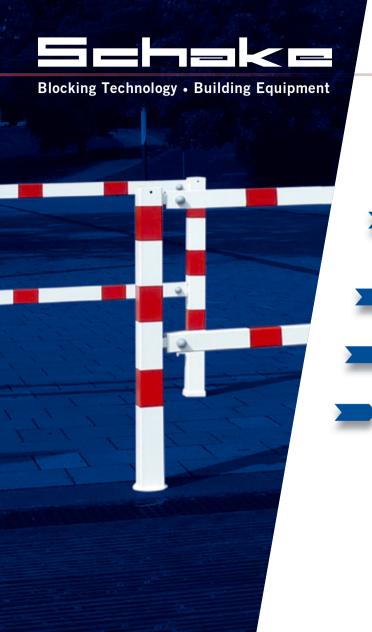

## **Blocking technology**

A range of versatility

Schake has been manufacturing an individual and comprehensive range in the barrier technology sector for decades

The trade is supported with an extensive catalogue with numerous other advertising means

Production in Germany means that individual production is possible at any time

#### The barrier post range comprises:

- Barrier posts red/white
- Barrier posts stainless steel
- Barrier elements
- Barrier poles
- Outdoor equipment
- Works security

Schake has been manufacturing a constantly growing range of products in the building equipment sector since the beginning of the '60s