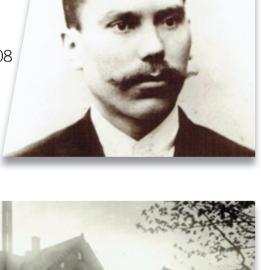

# Schake history A family business of tradition

The traditional business was founded as a farrier's workshop in Wetter-Volmarstein by Johann Schake in 1908

His son, Alfred Schake, took over the business in 1939 and expanded the business into a metalworking shop and manufacturer of accessories for the installation of water hydrants