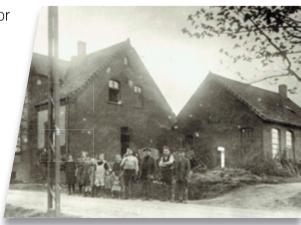

# Schake history A family business of tradition

The traditional business was founded as a farrier's workshop in Wetter-Volmarstein by Johann Schake in 1908

His son, Alfred Schake, took over the business in 1939 and expanded the business into a metalworking shop and manufacturer of accessories for the installation of water hydrants

At the beginning of the '60s, the sons restructured the handicraft business to take up production operations for building and barrier equipment

The fourth generation has been managing the business since 2008 with a focus on tradition and progress and continues to expand it further