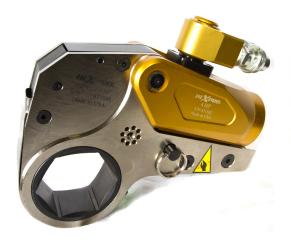

## When your job demands precision and power in the same tool.

The versatile HexProTM Series supports an extensive range of interchangeable hexagon ratchet links that deliver a torque range of 1 50 ft-lbs. to 30,000 ft-lbs.

- Compact Design
- 360° Hose Swivel Assembly
- Anti-Jam Torque Release Lever