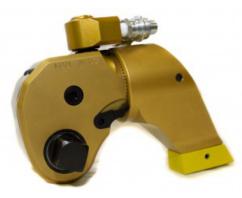

## MADRY

MaxDrv – Square Drive Torque Wrenches take on the toughest bolting jobs without missing a beat. They deliver precision torque during bolt makeup and maximum torque during bolt breakout.

- Compact Design
- 360°Hose Swivel Assembly
- Anti-Jam Torque Release Lever