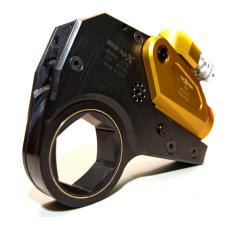

The RufNex Extra Low Clearance Torque Wrench has the same specifications as the HexPro Hydraulic Torque Wrench, the ideal tool for narrow spaces.

- Use together with HexPRO
- Tosionfree cylinder
- In-line reactieonarm