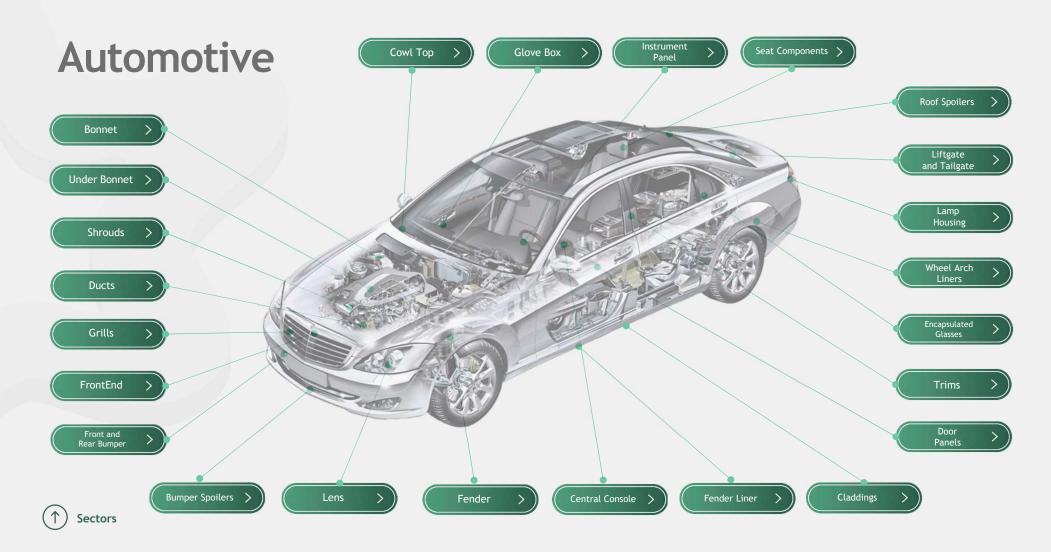

## **Our Technologies**

- Wrapping Units in East and West
- High Gloss unit for interior/exterior parts
- Automated Painting Line (Upgraded 2022)
- Lighting Technology
- FIP (foaming in place PUR) (East)
- ..