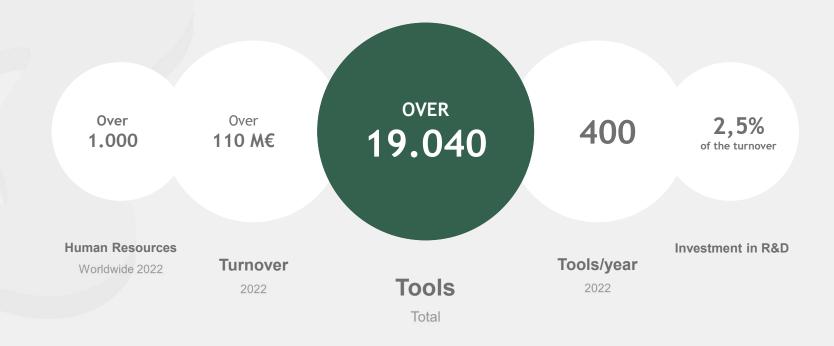

# Simoldes Group Data

691M€

Turnover

2022

2,25%

of Turnover

In R&D Investment 7000

**Employees** 

Worldwide

36

Companies

Present in several continents

20

**Plants** 

+ 3 Engineering Centers

+ 4 Advanced Customer Services 12

Countries

Portugal | Spain |
France | Germany |
Czechia| Poland |
Morocco | Brazil |
India| Mexico | USA |
Argentina