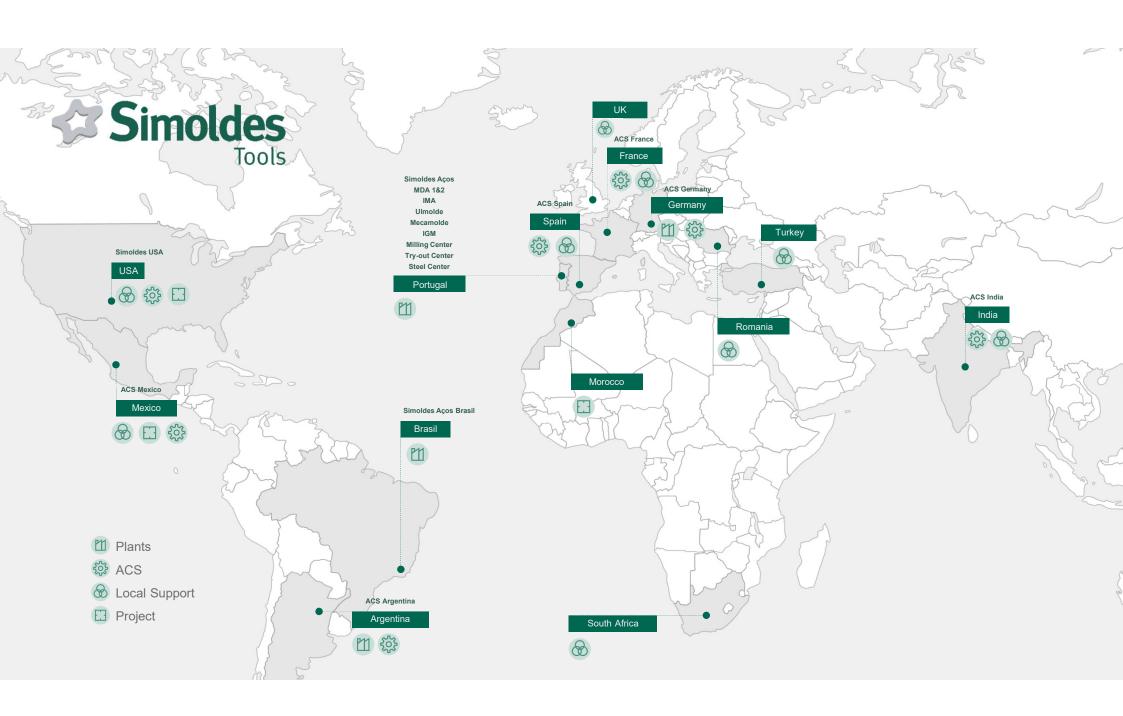

Worldwide

36

Companies

Present in several continents

20

**Plants** 

+ 3 Engineering Centers

+ 4 Advanced Customer Services 12

Countries

Portugal | Spain |
France | Germany |
Czechia| Poland |
Morocco | Brazil |
India| Mexico | USA |
Argentina

# Worldwide Presence

Portugal Czechia
Spain Poland
France Morocco
Germany Brazil

8 countries

**10** plants

**5800** employees

**600** million €

**7** JIT warehouse

4 customer service centers

#### Plastic group organisation

- 1 Technical Centre in Portugal
- 4 Customers Services Offices (sales, projects eng.) France, Germany and Spain
- 10 Plants 8 in Europe & Morocco and 2 in Brazil