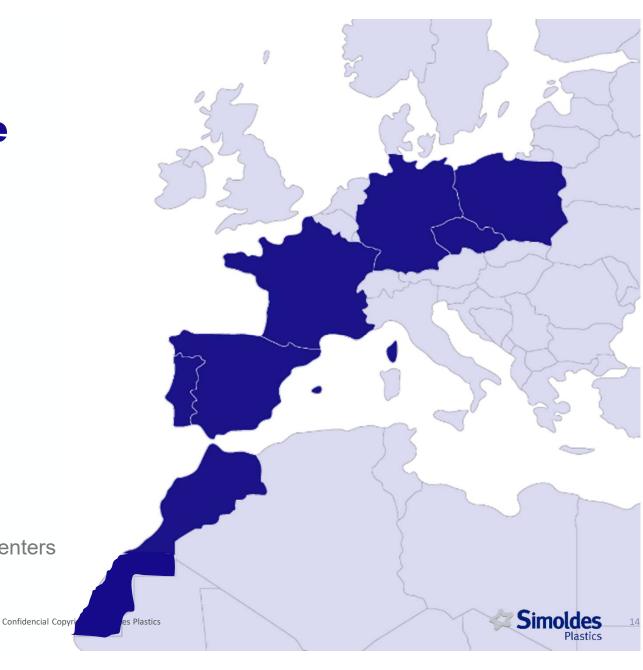

# Worldwide Presence

Portugal Czechia
Spain Poland
France Morocco
Germany Brazil

8 countries

**10** plants

**5800** employees

**600** million €

**7** JIT warehouse

4 customer service centers

#### Plastic group organisation

- 1 Technical Centre in Portugal
- 4 Customers Services Offices (sales, projects eng.) France, Germany and Spain
- 10 Plants 8 in Europe & Morocco and 2 in Brazil