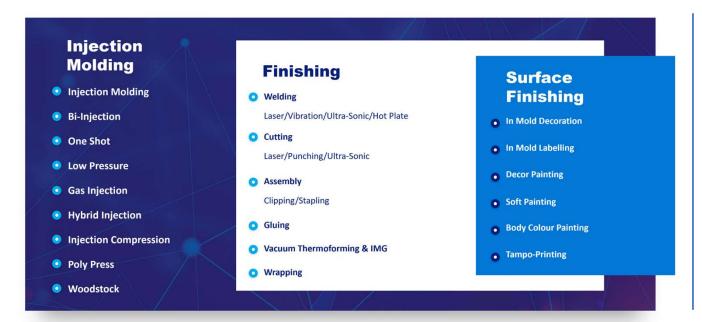

## **Our Technologies**

- Wrapping Units in East and West
- High Gloss unit for interior/exterior parts
- Automated Painting Line (Upgraded 2022)
- Lighting Technology
- FIP (foaming in place PUR) (East)
- ..