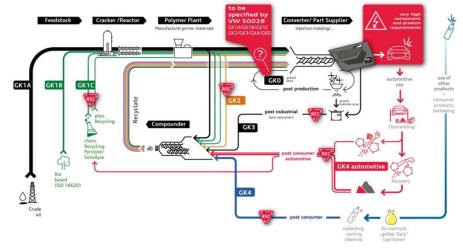

# **Boost, recycled materials**

## **Automotive priorities:**

PCR Automotive source - GK4 CLOSE LOOP

**PCR Non-automotive – GK4** 

**PIR Automotive – GK3** 

**PIR Non-Automotive – GK3** 

12/12/2023

**Plastics** 