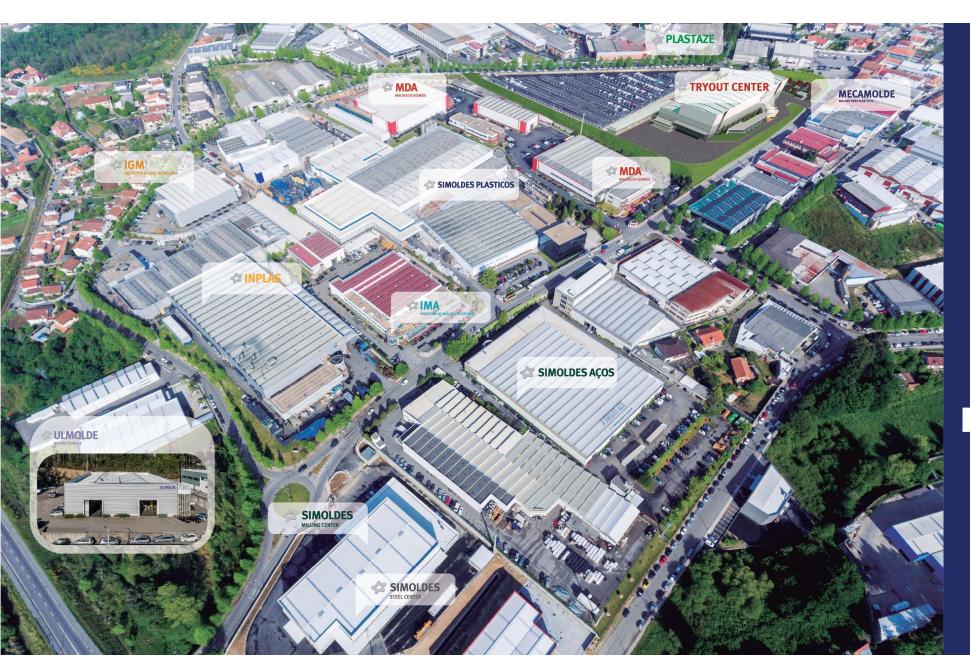

#### 1200 employees

1991 MDA – Moldes de Azeméis Oliveira de Azeméis - PORTUGAL

1993 Oliveira de Azeméis - PORTUGAL

1998 Simoldes Aços Brasil S. José dos Pinhais - BRAZIL

2000 Oliveira de Azeméis - PORTUGAL

2001 Mecamolde - Moldes de Plásticos

Oliveira de Azeméis - PORTUGAL

2002 O Ulmolde

Oliveira de Azeméis - PORTUGAL

2002 ACS Germany
First tool making plant in Germany - GERMANY

2005 • ACS Argentina

First tool making plant in Argentina - ARGENTINA

2018 Milling Center

Oliveira de Azeméis - PORTUGAL

2018 Simoldes Aços Morocco

Kenitra - MOROCCO

2021 Simoldes Steel Centre

Oliveira de Azeméis - PORTUGAL

2021 O Tryout Center

Oliveira de Azeméis - PORTUGAL

2021 Simoldes USA

Detroit- USA

Confidencial Copyright / Simoldes Plastics

#### **Portugal**

Headquarter **Technical Center Production Plants** 

Inplas

Plastaze